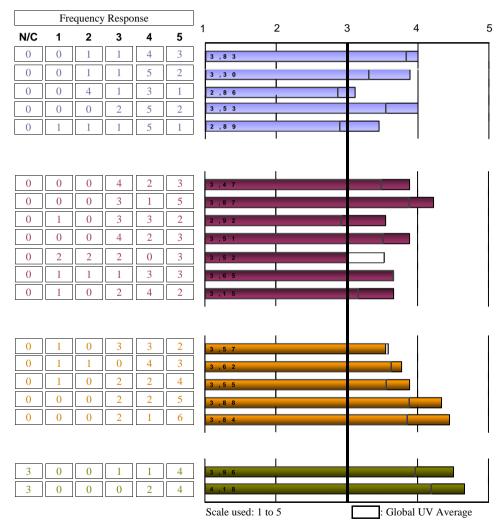

| TRAINING PROGRAMME                                                                                          | AVERAGI |  |  |  |  |  |  |
|-------------------------------------------------------------------------------------------------------------|---------|--|--|--|--|--|--|
| The objectives and graduate profile of the Master's Degree were described clearly in a transparent way      | 4,00    |  |  |  |  |  |  |
| 2.The subjects taught during the Master's Degree and their content were appropriate for the objectives of M | 3,89    |  |  |  |  |  |  |
| 3. I belive that there has been an appropriate balance between theory and practice during the course        |         |  |  |  |  |  |  |
| 4. I belive that the content of the Master's Degree was significantly different from my graduate course     |         |  |  |  |  |  |  |
| 5. The sequence of the subjects was satisfactory and avoided gaps and repetitions                           |         |  |  |  |  |  |  |
| Average of section                                                                                          | 3,69    |  |  |  |  |  |  |
| COURSE ORGANISATION                                                                                         |         |  |  |  |  |  |  |
| 6. The information in the educational programmes or guides of the subjects was extensive and detailed       | 3,89    |  |  |  |  |  |  |
| 7. The educational programmes or guides were available before I enrolled                                    | 4,22    |  |  |  |  |  |  |
| 8. The organization and management of the Master's Degree were satisfactory                                 | 3,56    |  |  |  |  |  |  |

| 6. The information in the educational programmes or guides of the subjects was extensive and detailed      | 3,89 |
|------------------------------------------------------------------------------------------------------------|------|
| 7. The educational programmes or guides were available before I enrolled                                   | 4,22 |
| 8. The organization and management of the Master's Degree were satisfactory                                | 3,56 |
| 9. The information given to students to manage/organize the Master's Degree was satisfactory               | 3,89 |
| 10. The means of communication used to disseminate information on the different aspects of the Master's De | 3,00 |
| 11. The initial planning and programmed activities were adhered to                                         | 3,67 |
| 12. I belive that coordination between teaching staff was satisfactory                                     | 3,67 |
| Average of section                                                                                         | 3,7  |

| INFRASTRUCTURE                                                                                           |      |
|----------------------------------------------------------------------------------------------------------|------|
| 13. The classrooms and their equipment were appropriate for the Master's Degree                          | 3,56 |
| 14. The areas set aside for working and studying and their equipment were appropriate                    | 3,78 |
| 15. The laboratories, workshops and experimental areas and their equipment were appropriate for teaching | 3,89 |
| 16. I consider that the library and reading room facilities were satisfactory                            | 4,33 |
|                                                                                                          |      |

17. The quantity, quality and accessibility of information in the library ... were appropriate

4,44

Average of section

4

#### STUDENT TUTORIALS

| 18. The tutorial needs were met to my satisfaction                   | 4,50 |
|----------------------------------------------------------------------|------|
| 19. The professors adhered to the schedule established for tutorials | 4,67 |
| Average of section                                                   | 4.58 |