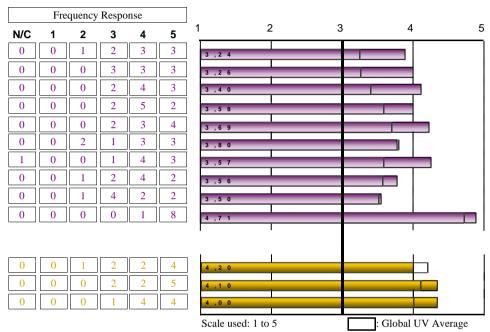

| TEACHING-LEARNING PROCESS                                                                               | AVERAGE |  |  |  |  |  |  |  |  |
|---------------------------------------------------------------------------------------------------------|---------|--|--|--|--|--|--|--|--|
| 21. In general, the teaching methodologies used encouraged students to get involved in the subject      |         |  |  |  |  |  |  |  |  |
| 22. The teaching/learning methodologies used developed the skills of analysis and synthesis             | 4,00    |  |  |  |  |  |  |  |  |
| 23. The practical work in the modules adequately supported the theoretical element                      | 4,11    |  |  |  |  |  |  |  |  |
| 24. The recommended course material was appropriate for educational requeriments                        | 4,00    |  |  |  |  |  |  |  |  |
| 25. The bibliography of the different modules was appropriate and up-to-date                            |         |  |  |  |  |  |  |  |  |
| 26. The initial work schedule was fulfilled satisfactorily with regard to course contents, etc.         |         |  |  |  |  |  |  |  |  |
| 27. The knowledge, skills and approaches proposed in the educational guides or programmes were develope |         |  |  |  |  |  |  |  |  |
| 28. In general, the appraisal procedures and criteria were in line with the proposed objectives         |         |  |  |  |  |  |  |  |  |
| 29. The standard demanded in the appraisal was in line with the teaching given                          | 3,56    |  |  |  |  |  |  |  |  |
| 30. I regulary attended the 'in situ' classes and other activities programmed in the Masters course     | 4,89    |  |  |  |  |  |  |  |  |
| Average of section                                                                                      | 4,04    |  |  |  |  |  |  |  |  |
| TEACHING APPROACH                                                                                       |         |  |  |  |  |  |  |  |  |
| 31. The professors complied with the scheduled timetable                                                | 4,00    |  |  |  |  |  |  |  |  |
| 32. The professors demonstrated that they had satisfactory knowledge of the subjects in question        | 4,33    |  |  |  |  |  |  |  |  |
| 33. The professors had a positive attitude towards the students                                         | 4,33    |  |  |  |  |  |  |  |  |
| Average of section                                                                                      | 4,22    |  |  |  |  |  |  |  |  |