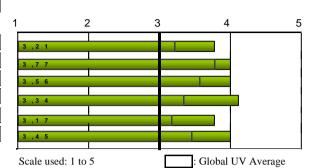

# (End-Of-Course Survey. STUDENTS)

Master course code: 22-2203 Name of the Masters course: M.U. en Política Económica y Economía Pública

| OVERALL                                              |                    | AVERAGE |
|------------------------------------------------------|--------------------|---------|
| Satisfaction with the Masters course                 |                    | 3,78    |
| Quality of the teaching staff                        |                    | 4,00    |
| Relevance of the postgraduate course                 |                    | 4,00    |
| Good value for money                                 |                    | 4,11    |
| Recommend this postgraduate course to other students |                    | 3,78    |
| Usefulness of the postgraduate course                |                    | 4,00    |
|                                                      | Average of section | 3,94    |