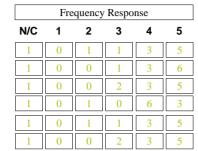

| TEACHING-LEARNING PROCESS                                                                               |      |  |  |  |  |  |  |  |  |  |
|---------------------------------------------------------------------------------------------------------|------|--|--|--|--|--|--|--|--|--|
| 21. In general, the teaching methodologies used encouraged students to get involved in the subject      |      |  |  |  |  |  |  |  |  |  |
| 22. The teaching/learning methodologies used developed the skills of analysis and synthesis             |      |  |  |  |  |  |  |  |  |  |
| 23. The practical work in the modules adequately supported the theoretical element                      |      |  |  |  |  |  |  |  |  |  |
| 24. The recommended course material was appropriate for educational requeriments                        |      |  |  |  |  |  |  |  |  |  |
| 25. The bibliography of the different modules was appropriate and up-to-date                            |      |  |  |  |  |  |  |  |  |  |
| 26. The initial work schedule was fulfilled satisfactorily with regard to course contents, etc.         |      |  |  |  |  |  |  |  |  |  |
| 27. The knowledge, skills and approaches proposed in the educational guides or programmes were develope |      |  |  |  |  |  |  |  |  |  |
| 28. In general, the appraisal procedures and criteria were in line with the proposed objectives         |      |  |  |  |  |  |  |  |  |  |
| 29. The standard demanded in the appraisal was in line with the teaching given                          |      |  |  |  |  |  |  |  |  |  |
| 30. I regulary attended the 'in situ' classes and other activities programmed in the Masters course     | 4,64 |  |  |  |  |  |  |  |  |  |
| TEACHING APPROACH  Average of section                                                                   | 4,42 |  |  |  |  |  |  |  |  |  |
| 31. The professors complied with the scheduled timetable                                                |      |  |  |  |  |  |  |  |  |  |
| 32. The professors demonstrated that they had satisfactory knowledge of the subjects in question        |      |  |  |  |  |  |  |  |  |  |
| 33. The professors had a positive attitude towards the students                                         |      |  |  |  |  |  |  |  |  |  |
| Average of section                                                                                      | 4,58 |  |  |  |  |  |  |  |  |  |