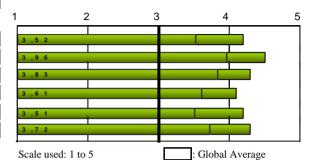

| TEACHING-LEARNING PROCESS                                                                               |      |  |  |  |  |  |  |  |  |  |
|---------------------------------------------------------------------------------------------------------|------|--|--|--|--|--|--|--|--|--|
| 21. In general, the teaching methodologies used encouraged students to get involved in the subject      |      |  |  |  |  |  |  |  |  |  |
| 22. The teaching/learning methodologies used developed the skills of analysis and synthesis             |      |  |  |  |  |  |  |  |  |  |
| 23. The practical work in the modules adequately supported the theoretical element                      |      |  |  |  |  |  |  |  |  |  |
| 24. The recommended course material was appropriate for educational requeriments                        |      |  |  |  |  |  |  |  |  |  |
| 25. The bibliography of the different modules was appropriate and up-to-date                            |      |  |  |  |  |  |  |  |  |  |
| 26. The initial work schedule was fulfilled satisfactorily with regard to course contents, etc.         |      |  |  |  |  |  |  |  |  |  |
| 27. The knowledge, skills and approaches proposed in the educational guides or programmes were develope |      |  |  |  |  |  |  |  |  |  |
| 28. In general, the appraisal procedures and criteria were in line with the proposed objectives         |      |  |  |  |  |  |  |  |  |  |
| 29. The standard demanded in the appraisal was in line with the teaching given                          |      |  |  |  |  |  |  |  |  |  |
| 30. I regulary attended the 'in situ' classes and other activities programmed in the Masters course     | 4,64 |  |  |  |  |  |  |  |  |  |
| TEACHING APPROACH  Average of section                                                                   | 4,42 |  |  |  |  |  |  |  |  |  |
| 31. The professors complied with the scheduled timetable                                                |      |  |  |  |  |  |  |  |  |  |
| 32. The professors demonstrated that they had satisfactory knowledge of the subjects in question        |      |  |  |  |  |  |  |  |  |  |
| 33. The professors had a positive attitude towards the students                                         |      |  |  |  |  |  |  |  |  |  |
| Average of section                                                                                      | 4,58 |  |  |  |  |  |  |  |  |  |