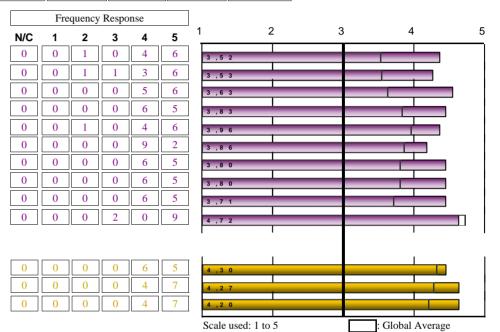

#### 2207 - MÁSTER UNIVERSITARIO EN INVESTIGACIÓN EN LENGUAS Y LITERATURAS

|                                                         |               |                    |                                                     |             |        | 1.0 |   |         |     |         |                    |   |             |       |
|---------------------------------------------------------|---------------|--------------------|-----------------------------------------------------|-------------|--------|-----|---|---------|-----|---------|--------------------|---|-------------|-------|
|                                                         | Yes           | No                 |                                                     | Yes         | No     |     |   |         |     |         |                    |   |             |       |
| Are you working while following your Master's Degree?   | 55,00%        | 5<br><b>45,00%</b> | Have you received any scholarship/grant for this Ma | 3<br>27,00% | 73,00  | 1%  |   |         |     |         |                    |   |             |       |
|                                                         |               |                    | Fre                                                 | equency     | Respon | nse |   |         |     |         |                    |   |             |       |
| TRAINING PROGRAMME                                      |               | AVERAGE            | N/C                                                 | 1           | 2      | 3   | 4 | 5       | 1 2 | 3       | 4                  | 5 |             |       |
| 1. The objectives and graduate profile of the Master    | r's Degree    | were descri        | bed clearly in a transparent way                    | 4,55        | 0      | 0   | 1 | 0       | 2   | 8       | 4 , 0 3            |   |             |       |
| 2. The subjects taught during the Master's Degree an    | nd their co   | ntent were a       | appropriate for the objectives of MI                | 4,18        | 0      | 0   | 1 | 2       | 2   | 6       | 3 ,5 6             |   |             | ]     |
| 3. I belive that there has been an appropriate balance  | e between t   | heory and p        | practice                                            | 4,18        | 0      | 1   | 0 | 0       | 5   | 5       | 3 ,1 2             |   |             | ]     |
| 4. I belive that the content of the Master's Degree w   | vas signific  | antly differ       | ent from my graduate course                         | 4,27        | 0      | 0   | 0 | 1       | 6   | 4       | 3 ,6 8             |   |             |       |
| 5. The sequence of the subjects was satisfactory and    | d avoided g   | gaps and rep       | petitions                                           | 4,27        | 0      | 0   | 0 | 0       | 8   | 3       | 3 ,1 6             |   |             |       |
|                                                         |               |                    | Average of section                                  | 4,29        |        |     |   |         |     |         | 1                  |   | '           | '     |
| ORGANITZACIÓ DE L'ENSENYAMENT                           |               |                    |                                                     |             |        |     |   |         |     |         |                    |   |             |       |
| 6. The information in the educational programmes        | or guides o   | f the subjec       | ets was extensive and detailed                      | 4,45        | 0      | 0   | 0 | 1       | 4   | 6       | 3 , 7 4            |   |             |       |
| 7. The educational programmes or guides were available. | ilable befor  | re I enrolled      | i                                                   | 4,55        | 0      | 0   | 0 | 0       | 5   | 6       | 4 , 0 7            |   |             |       |
| 8. The organization and management of the Master        | 's Degree v   | vere satisfac      | ctory                                               | 4,18        | 0      | 0   | 0 | 1       | 7   | 3       | 3 , 2 6            |   |             |       |
| 9. The information given to students to manage/org      | ganize the M  | Master's Deg       | gree was satisfactory                               | 4,18        | 0      | 0   | 0 | 1       | 7   | 3       | 3 ,7 2             |   |             |       |
| 10. The means of communication used to disseminate      | ate informa   | tion on the        | different aspects of the Master's De                | 4,27        | 0      | 0   | 0 | 2       | 4   | 5       | 3 , 7 6            |   |             |       |
| 11. The initial planning and programmed activities      | were adher    | red to             |                                                     | 4,45        | 0      | 0   | 0 | 0       | 6   | 5       | 3 ,7 2             |   |             |       |
| 12. I belive that coordination between teaching staff   | ff was satis  | factory            |                                                     | 4,27        | 0      | 0   | 0 | 2       | 4   | 5       | 3 , 4 4            |   |             |       |
|                                                         |               |                    | Average of section                                  | 4,34        |        |     |   |         |     |         | 1                  |   | I           | I     |
| INFRASTRUCTURE                                          |               |                    |                                                     |             |        |     |   |         |     |         |                    |   | Ī           |       |
| 13. The classrooms and their equipment were appro       | opriate for t | the Master's       | s Degree                                            | 4,27        | 0      | 0   | 1 | 0       | 5   | 5       | 3 , 8 9            |   |             |       |
| 14. The areas set aside for working and studying an     | nd their equ  | ipment wer         | re appropriate                                      | 4,36        | 0      | 0   | 1 | 0       | 4   | 6       | 4 , 0 1            |   |             |       |
| 15. The laboratories, workshops and experimental a      | areas and th  | neir equipm        | ent were appropriate for teaching                   | 4,33        | 2      | 0   | 1 | 0       | 3   | 5       | 3 ,9 0             |   |             |       |
| 16. I consider that the library and reading room fact   | 4,40          | 1                  | 0                                                   | 0           | 1      | 4   | 5 | 4 , 3 5 |     |         |                    |   |             |       |
| 17. The quantity, quality and accessibility of inform   | e library     | . were appropriate | 4,20                                                | 1           | 0      | 0   | 2 | 4       | 4   | 4 , 2 8 |                    |   | ם ו         |       |
|                                                         |               |                    | Average of section                                  | 4,31        |        |     |   |         |     |         | 1                  |   | I           | ı     |
| STUDENT TUTORIALS                                       |               |                    |                                                     |             |        |     |   |         |     |         | 1 1                |   | I           | ı     |
| 18. The tutorial needs were met to my satisfaction      | 4,73          | 0                  | 0                                                   | 0           | 0      | 3   | 8 | 4 , 1 5 |     |         |                    |   |             |       |
| 19. The professors adhered to the schedule establish    | hed for tuto  | orials             |                                                     | 4,64        | 0      | 0   | 0 | 0       | 4   | 7       | 4 , 2 8            |   |             |       |
|                                                         |               |                    | Average of section                                  | 4,68        |        |     |   |         |     |         | Scale used: 1 to 5 | • | : Global Av | erage |