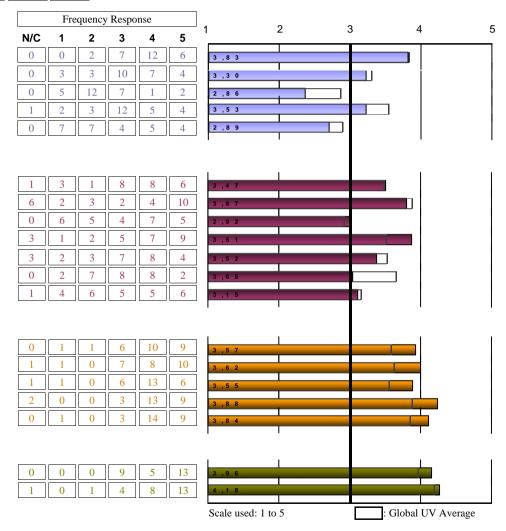

| TRAINING PROGRAMME                                                                                           | AVERAGE |
|--------------------------------------------------------------------------------------------------------------|---------|
| 1. The objectives and graduate profile of the Master's Degree were described clearly in a transparent way    |         |
| 2. The subjects taught during the Master's Degree and their content were appropriate for the objectives of M | 3,22    |
| 3. I belive that there has been an appropiate balance between theory and practice during the course          | 2,37    |
| 4. I belive that the content of the Master's Degree was significantly different from my graduate course      |         |
| 5. The sequence of the subjects was satisfactory and avoided gaps and repetitions                            | 2,70    |
| Average of section                                                                                           | 3,07    |
| COURSE ORGANISATION                                                                                          |         |

| 6. The information in the educational programmes or guides of the subjects was extensive and detailed      |      |  |
|------------------------------------------------------------------------------------------------------------|------|--|
| 7. The educational programmes or guides were available before I enrolled                                   |      |  |
| 8. The organization and management of the Master's Degree were satisfactory                                |      |  |
| 9. The information given to students to manage/organize the Master's Degree was satisfactory               | 3,88 |  |
| 10. The means of communication used to disseminate information on the different aspects of the Master's De | 3,38 |  |
| 11. The initial planning and programmed activities were adhered to                                         |      |  |
| 12. I belive that coordination between teaching staff was satisfactory                                     |      |  |
| Average of section                                                                                         | 3.37 |  |

#### INFRASTRUCTURE

| 13. The classrooms and their equipment were appropriate for the Master's Degree                          |      |
|----------------------------------------------------------------------------------------------------------|------|
| 14. The areas set aside for working and studying and their equipment were appropriate                    |      |
| 15. The laboratories, workshops and experimental areas and their equipment were appropriate for teaching |      |
| 16. I consider that the library and reading room facilities were satisfactory                            |      |
| 17. The quantity, quality and accessibility of information in the library were appropriate               |      |
| Average of section                                                                                       | 4,03 |

#### STUDENT TUTORIALS

| 18. The tutorial needs were met to my satisfaction                   | 4,15 |
|----------------------------------------------------------------------|------|
| 19. The professors adhered to the schedule established for tutorials | 4,27 |
| Average of section                                                   | 4.21 |

| TEACHING-LEARNING PROCESS                                                                               | AVERAGE |  |  |  |
|---------------------------------------------------------------------------------------------------------|---------|--|--|--|
| 21. In general, the teaching methodologies used encouraged students to get involved in the subject      | 3,00    |  |  |  |
| 22. The teaching/learning methodologies used developed the skills of analysis and synthesis             | 3,26    |  |  |  |
| 23. The practical work in the modules adequately supported the theoretical element                      | 3,30    |  |  |  |
| 24. The recommended course material was appropriate for educational requeriments                        | 3,72    |  |  |  |
| 25. The bibliography of the different modules was appropriate and up-to-date                            | 4,00    |  |  |  |
| 26. The initial work schedule was fulfilled satisfactorily with regard to course contents, etc.         |         |  |  |  |
| 27. The knowledge, skills and approaches proposed in the educational guides or programmes were develope |         |  |  |  |
| 28. In general, the appraisal procedures and criteria were in line with the proposed objectives         |         |  |  |  |
| 29. The standard demanded in the appraisal was in line with the teaching given                          |         |  |  |  |
| 30. I regulary attended the 'in situ' classes and other activities programmed in the Masters course     |         |  |  |  |
| TEACHING APPROACH  Average of section                                                                   |         |  |  |  |
| 31. The professors complied with the scheduled timetable                                                |         |  |  |  |
| 32. The professors demonstrated that they had satisfactory knowledge of the subjects in question        |         |  |  |  |
| 33. The professors had a positive attitude towards the students                                         |         |  |  |  |
| Average of section                                                                                      | 3,9     |  |  |  |