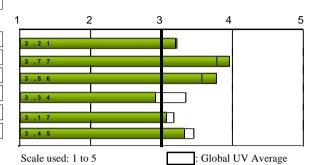

# (End-Of-Course Survey. STUDENTS)

Master course code: 22-2213 Name of the Masters course: M.U. en Patrimonio Cultural: Identificación ,Análisis y Gestión

| OVERALL                                              |                    | AVERAGE |
|------------------------------------------------------|--------------------|---------|
| Satisfaction with the Masters course                 |                    | 3,19    |
| Quality of the teaching staff                        |                    | 3,96    |
| Relevance of the postgraduate course                 |                    | 3,77    |
| Good value for money                                 |                    | 2,92    |
| Recommend this postgraduate course to other students |                    | 3,08    |
| Usefulness of the postgraduate course                |                    | 3,32    |
|                                                      | Average of section | 3,38    |