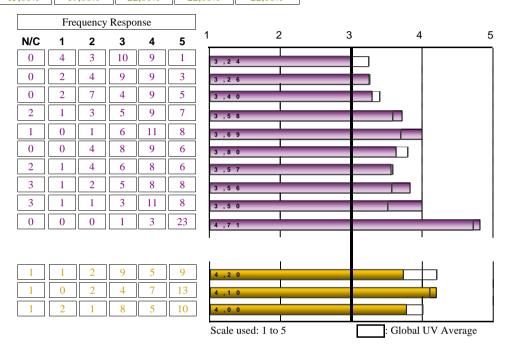

| TEACHING-LEARNING PROCESS                                                                               | AVERAGE |  |  |  |
|---------------------------------------------------------------------------------------------------------|---------|--|--|--|
| 21. In general, the teaching methodologies used encouraged students to get involved in the subject      | 3,00    |  |  |  |
| 22. The teaching/learning methodologies used developed the skills of analysis and synthesis             | 3,26    |  |  |  |
| 23. The practical work in the modules adequately supported the theoretical element                      | 3,30    |  |  |  |
| 24. The recommended course material was appropriate for educational requeriments                        | 3,72    |  |  |  |
| 25. The bibliography of the different modules was appropriate and up-to-date                            | 4,00    |  |  |  |
| 26. The initial work schedule was fulfilled satisfactorily with regard to course contents, etc.         |         |  |  |  |
| 27. The knowledge, skills and approaches proposed in the educational guides or programmes were develope |         |  |  |  |
| 28. In general, the appraisal procedures and criteria were in line with the proposed objectives         |         |  |  |  |
| 29. The standard demanded in the appraisal was in line with the teaching given                          |         |  |  |  |
| 30. I regulary attended the 'in situ' classes and other activities programmed in the Masters course     |         |  |  |  |
| TEACHING APPROACH  Average of section                                                                   |         |  |  |  |
| 31. The professors complied with the scheduled timetable                                                |         |  |  |  |
| 32. The professors demonstrated that they had satisfactory knowledge of the subjects in question        |         |  |  |  |
| 33. The professors had a positive attitude towards the students                                         |         |  |  |  |
| Average of section                                                                                      | 3,9     |  |  |  |

# (End-Of-Course Survey. STUDENTS)

Master course code: 22-2213 Name of the Masters course: M.U. en Patrimonio Cultural: Identificación ,Análisis y Gestión

| OVERALL                                              |                    | AVERAGE |
|------------------------------------------------------|--------------------|---------|
| Satisfaction with the Masters course                 |                    | 3,19    |
| Quality of the teaching staff                        |                    | 3,96    |
| Relevance of the postgraduate course                 |                    | 3,77    |
| Good value for money                                 |                    | 2,92    |
| Recommend this postgraduate course to other students |                    | 3,08    |
| Usefulness of the postgraduate course                |                    | 3,32    |
|                                                      | Average of section | 3,38    |