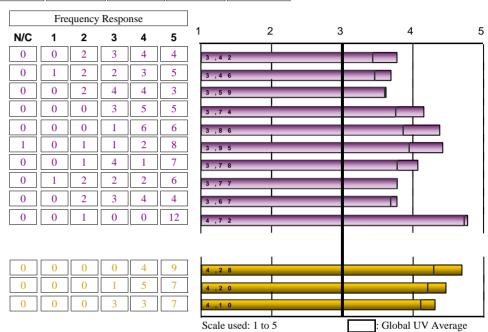

### EVALUATION OF OFFICIAL MASTERS COURSES. ACADEMIC YEAR: 23-24

RUCT: 4313398

(End-Of-Course Survey. STUDENTS)

2247 - MÁSTER UNIVERSITARIO EN CRIMINOLOGÍA Y SEGURIDAD Yes No Yes No Are you working while following your 4 9 Have you received any kind of 7 6 Master's Degree? scholarship/grant for this Master's Degree? 31.00% 69.00% 46.00% 54,00% Frequency Response 2 5 TRAINING PROGRAMME AVERAGE N/C 1 2 3 5 0 0 1. The objectives and graduate profile of the Master's Degree were described clearly in a transparent way 4.38 4,00 0 0 2. The subjects taught during the Master's Degree and their content were appropriate for the objectives of MD 3,51 3. I belive that there has been an appropriate balance between theory and practice 3.54 0 3 ,1 0 3,68 4. I belive that the content of the Master's Degree was significantly different from ... my graduate course 0 0 4.15 5. The sequence of the subjects was satisfactory and avoided gaps and repetitions 3.92 0 4 Average of section ORGANITZACIÓ DE L'ENSENYAMENT 6. The information in the educational programmes or guides of the subjects was extensive and detailed 3.77 3,82 0 7. The educational programmes or guides were available before I enrolled 3 8. The organization and management of the Master's Degree were satisfactory 3,46 9. The information given to students to manage/organize the Master's Degree was satisfactory 4.54 0 10 10. The means of communication used to disseminate information on the different aspects of the Master's De 4,75 0 0 0 9 4,67 9 11. The initial planning and programmed activities were adhered to 4.00 3 12. I belive that coordination between teaching staff was satisfactory Average of section 4.14 INFRASTRUCTURE 3,92 13. The classrooms and their equipment were appropriate for the Master's Degree 4,46 0 0 8 14. The areas set aside for working and studying and their equipment were appropriate 15. The laboratories, workshops and experimental areas and their equipment were appropriate for teaching. 4.43 16. I consider that the library and reading room facilities were satisfactory 4.82 2 0 0 0 4,80 17. The quantity, quality and accessibility of information in the library ... were appropriate 0 0 8 4,46 Average of section STUDENT TUTORIALS 18. The tutorial needs were met to my satisfaction 4,44 4,70 0 19. The professors adhered to the schedule established for tutorials