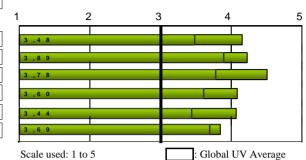

| TEACHING-LEARNING PROCESS                                                                               |      |  |  |  |  |  |  |  |  |  |
|---------------------------------------------------------------------------------------------------------|------|--|--|--|--|--|--|--|--|--|
| 21. In general, the teaching methodologies used encouraged students to get involved in the subject      |      |  |  |  |  |  |  |  |  |  |
| 22. The teaching/learning methodologies used developed the skills of analysis and synthesis             |      |  |  |  |  |  |  |  |  |  |
| 23. The practical work in the modules adequately supported the theoretical element                      |      |  |  |  |  |  |  |  |  |  |
| 24. The recommended course material was appropriate for educational requeriments                        |      |  |  |  |  |  |  |  |  |  |
| 25. The bibliography of the different modules was appropriate and up-to-date                            |      |  |  |  |  |  |  |  |  |  |
| 26. The initial work schedule was fulfilled satisfactorily with regard to course contents, etc.         |      |  |  |  |  |  |  |  |  |  |
| 27. The knowledge, skills and approaches proposed in the educational guides or programmes were develope |      |  |  |  |  |  |  |  |  |  |
| 28. In general, the appraisal procedures and criteria were in line with the proposed objectives         |      |  |  |  |  |  |  |  |  |  |
| 29. The standard demanded in the appraisal was in line with the teaching given                          |      |  |  |  |  |  |  |  |  |  |
| 30. I regulary attended the 'in situ' classes and other activities programmed in the Masters course     |      |  |  |  |  |  |  |  |  |  |
| TEACHING APPROACH                                                                                       | 4,04 |  |  |  |  |  |  |  |  |  |
| 31. The professors complied with the scheduled timetable                                                |      |  |  |  |  |  |  |  |  |  |
| 32. The professors demonstrated that they had satisfactory knowledge of the subjects in question        |      |  |  |  |  |  |  |  |  |  |
| 33. The professors had a positive attitude towards the students                                         | 4,31 |  |  |  |  |  |  |  |  |  |
| Average of section                                                                                      | 4,49 |  |  |  |  |  |  |  |  |  |