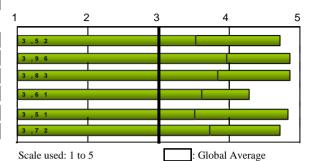

| TEACHING-LEARNING PROCESS                                                                               | AVERAGE |  |  |  |  |  |  |  |  |  |  |
|---------------------------------------------------------------------------------------------------------|---------|--|--|--|--|--|--|--|--|--|--|
| 21. In general, the teaching methodologies used encouraged students to get involved in the subject      |         |  |  |  |  |  |  |  |  |  |  |
| 22. The teaching/learning methodologies used developed the skills of analysis and synthesis             |         |  |  |  |  |  |  |  |  |  |  |
| 23. The practical work in the modules adequately supported the theoretical element                      |         |  |  |  |  |  |  |  |  |  |  |
| 24. The recommended course material was appropriate for educational requeriments                        |         |  |  |  |  |  |  |  |  |  |  |
| 25. The bibliography of the different modules was appropriate and up-to-date                            |         |  |  |  |  |  |  |  |  |  |  |
| 26. The initial work schedule was fulfilled satisfactorily with regard to course contents, etc.         |         |  |  |  |  |  |  |  |  |  |  |
| 27. The knowledge, skills and approaches proposed in the educational guides or programmes were develope |         |  |  |  |  |  |  |  |  |  |  |
| 28. In general, the appraisal procedures and criteria were in line with the proposed objectives         |         |  |  |  |  |  |  |  |  |  |  |
| 29. The standard demanded in the appraisal was in line with the teaching given                          | 4,57    |  |  |  |  |  |  |  |  |  |  |
| 30. I regulary attended the 'in situ' classes and other activities programmed in the Masters course     | 4,86    |  |  |  |  |  |  |  |  |  |  |
| Average of section                                                                                      | 4,56    |  |  |  |  |  |  |  |  |  |  |
| TEACHING APPROACH                                                                                       | -       |  |  |  |  |  |  |  |  |  |  |
| 31. The professors complied with the scheduled timetable                                                |         |  |  |  |  |  |  |  |  |  |  |
| 32. The professors demonstrated that they had satisfactory knowledge of the subjects in question        |         |  |  |  |  |  |  |  |  |  |  |
| 33. The professors had a positive attitude towards the students                                         | 4,86    |  |  |  |  |  |  |  |  |  |  |
| Average of section                                                                                      | 4,43    |  |  |  |  |  |  |  |  |  |  |