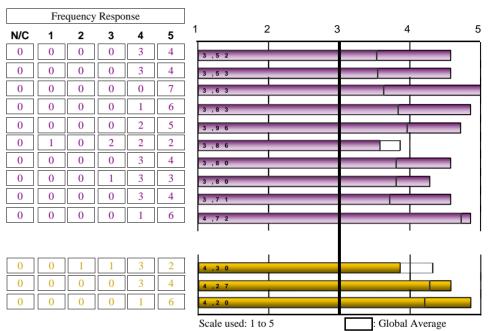

#### ORGANITZACIÓ DE L'ENSENYAMENT

| 6. The information in the educational programmes or guides of the subjects was extensive and detailed      |      |  |  |  |  |  |  |  |
|------------------------------------------------------------------------------------------------------------|------|--|--|--|--|--|--|--|
| 7. The educational programmes or guides were available before I enrolled                                   |      |  |  |  |  |  |  |  |
| 8. The organization and management of the Master's Degree were satisfactory                                |      |  |  |  |  |  |  |  |
| 9. The information given to students to manage/organize the Master's Degree was satisfactory               |      |  |  |  |  |  |  |  |
| 10. The means of communication used to disseminate information on the different aspects of the Master's De |      |  |  |  |  |  |  |  |
| 11. The initial planning and programmed activities were adhered to                                         |      |  |  |  |  |  |  |  |
| 12. I belive that coordination between teaching staff was satisfactory                                     |      |  |  |  |  |  |  |  |
| Average of section                                                                                         | 1 31 |  |  |  |  |  |  |  |

### Average of section 4,31

| INFRASTRUCTURE                                                                                           |      |  |  |  |  |  |  |  |
|----------------------------------------------------------------------------------------------------------|------|--|--|--|--|--|--|--|
| 13. The classrooms and their equipment were appropriate for the Master's Degree                          | 4,57 |  |  |  |  |  |  |  |
| 14. The areas set aside for working and studying and their equipment were appropriate                    |      |  |  |  |  |  |  |  |
| 15. The laboratories, workshops and experimental areas and their equipment were appropriate for teaching |      |  |  |  |  |  |  |  |
| 16. I consider that the library and reading room facilities were satisfactory                            | 4,43 |  |  |  |  |  |  |  |
| 17. The quantity, quality and accessibility of information in the library were appropriate               |      |  |  |  |  |  |  |  |
| Average of section                                                                                       | 4,62 |  |  |  |  |  |  |  |

#### STUDENT TUTORIALS

| STUDENT TUTORIALS                                                    |      |
|----------------------------------------------------------------------|------|
| 18. The tutorial needs were met to my satisfaction                   | 4,80 |
| 19. The professors adhered to the schedule established for tutorials | 4,60 |
| Average of section                                                   | 4,7  |