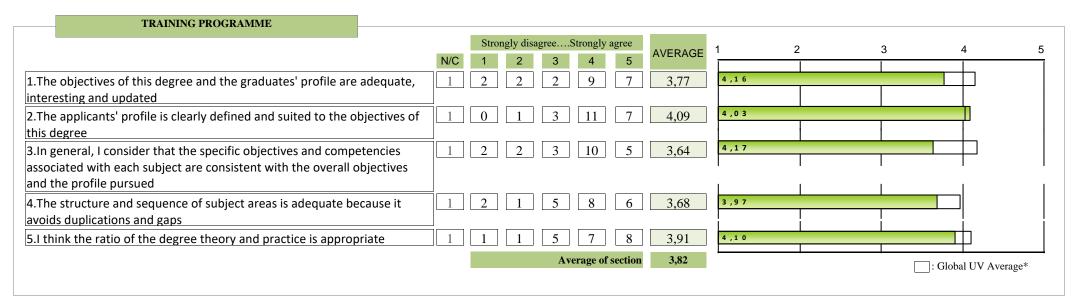

# 1306.- GRADO EN EDUCACIÓN SOCIAL

( teacher survey )

|           |           |                           |         |              |                                                | TRAI    | NING PROGE | RAMME                                                    | ORGANIZATION OF TEACHING |                    |         |      |                                                  |         |                                                          |         |                                           |         |         |         |
|-----------|-----------|---------------------------|---------|--------------|------------------------------------------------|---------|------------|----------------------------------------------------------|--------------------------|--------------------|---------|------|--------------------------------------------------|---------|----------------------------------------------------------|---------|-------------------------------------------|---------|---------|---------|
| EVOLUTION |           | graduates profile defined |         | obje<br>comp | 3 specific objectives and sequence of subjects |         |            | 5.ratio of the degree theory and practice is appropriate |                          | Average of section | 3       |      | 7.The mechanisms used to disseminate information |         | 8.In planning the degree, it's consider the interests of |         | 9.The original planning have been kept to |         |         |         |
| A. year   | Collected | n°surv.                   | AVERAGE | nºsurv.      | AVERAGE                                        | n°surv. | AVERAGE    | n°surv.                                                  | AVERAGE                  | n°surv.            | AVERAGE |      | n°surv.                                          | AVERAGE | nºsurv.                                                  | AVERAGE | n°surv.                                   | AVERAGE | n°surv. | AVERAGE |
| 23-24     | 23        | 22                        | 3,77    | 22           | 4,09                                           | 22      | 3,64       | 22                                                       | 3,68                     | 22                 | 3,91    | 3,82 | 22                                               | 3,73    | 22                                                       | 3,73    | 21                                        | 3,38    | 21      | 4,1     |
| 21-22     | 39        | 38                        | 3,55    | 36           | 3,61                                           | 38      | 3,39       | 39                                                       | 3,28                     | 39                 | 3,44    | 3,45 | 38                                               | 3,53    | 37                                                       | 3,95    | 35                                        | 3,29    | 37      | 4,08    |
| 19-20     | 40        | 38                        | 3,79    | 38           | 3,95                                           | 39      | 3,69       | 38                                                       | 3,32                     | 36                 | 3,42    | 3,63 | 39                                               | 3,56    | 39                                                       | 3,95    | 38                                        | 3,29    | 39      | 3,87    |
| 17-18     | 35        | 33                        | 3,27    | 32           | 3,5                                            | 33      | 3,21       | 31                                                       | 2,84                     | 34                 | 3,24    | 3,21 | 34                                               | 3,18    | 32                                                       | 3,56    | 32                                        | 3,06    | 32      | 3,66    |
| 15-16     | 46        | 46                        | 3,89    | 44           | 3,95                                           | 45      | 3,64       | 44                                                       | 3,41                     | 45                 | 3,51    | 3,68 | 45                                               | 3,47    | 43                                                       | 3,95    | 43                                        | 3,3     | 43      | 4,05    |
| 14-15     | 11        | 11                        | 3,64    | 11           | 3,73                                           | 11      | 2,91       | 11                                                       | 2,64                     | 11                 | 2,82    | 3,15 | 11                                               | 2,91    | 10                                                       | 3,4     | 10                                        | 2,9     | 11      | 3,64    |