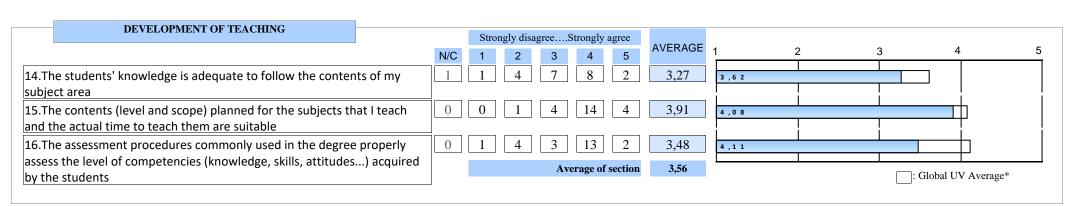

## **EVALUATION OF DEGREE STUDIES**

**ACADEMIC YEAR:** 

23-24

( teacher survey )

|         |                                      | D       | EVELOI                                    | PMENT OF T | EACHIN                                     | NG      |                    | STUDENTS |                                      |         |                                    |         |                    |                                                 |         |                    |
|---------|--------------------------------------|---------|-------------------------------------------|------------|--------------------------------------------|---------|--------------------|----------|--------------------------------------|---------|------------------------------------|---------|--------------------|-------------------------------------------------|---------|--------------------|
|         | 14.The students' knowledge is enough |         | 15.The contents (level and scope) planned |            | 16.The assessment procedures commonly used |         | Average of section | regular  | 17.Students regularly attend classes |         | students<br>ieve the<br>es defined |         | dents are<br>vated | 20degree meets<br>the students'<br>expectations |         | Average of section |
| A. year | n°surv.                              | AVERAGE | n°surv.                                   | AVERAGE    | n°surv.                                    | AVERAGE |                    | n°surv.  | AVERAGE                              | n°surv. | AVERAGE                            | n°surv. | AVERAGE            | n°surv.                                         | AVERAGE |                    |
| 23-24   | 22                                   | 3,27    | 23                                        | 3,91       | 23                                         | 3,48    | 3,56               | 23       | 3,83                                 | 23      | 3,7                                | 22      | 3,55               | 21                                              | 3,29    | 3,6                |
| 21-22   | 38                                   | 3,24    | 37                                        | 3,7        | 35                                         | 3,51    | 3,48               | 38       | 3,05                                 | 37      | 3,16                               | 37      | 3,14               | 37                                              | 3,14    | 3,12               |
| 19-20   | 40                                   | 3,4     | 40                                        | 3,85       | 40                                         | 3,75    | 3,67               | 40       | 3,78                                 | 40      | 3,68                               | 40      | 3,55               | 40                                              | 3,22    | 3,56               |
| 17-18   | 35                                   | 3       | 35                                        | 3,4        | 31                                         | 3,35    | 3,25               | 34       | 3,62                                 | 34      | 3,29                               | 34      | 3,12               | 34                                              | 2,94    | 3,24               |
| 15-16   | 45                                   | 3,58    | 45                                        | 3,84       | 42                                         | 3,69    | 3,7                | 46       | 3,7                                  | 45      | 3,78                               | 45      | 3,53               | 44                                              | 3,41    | 3,61               |
| 14-15   | 11                                   | 3,73    | 11                                        | 3,45       | 10                                         | 3,5     | 3,56               | 11       | 3,55                                 | 10      | 3,3                                | 9       | 2,89               | 11                                              | 2,91    | 3,17               |