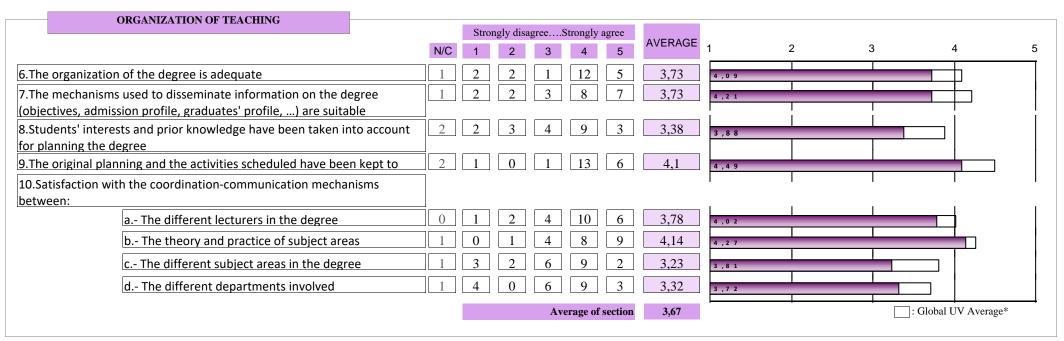

# 1306.- GRADO EN EDUCACIÓN SOCIAL

( teacher survey )

|           |           |                           |         |              |                                                | TRAI    | NING PROGE | RAMME                                                    | ORGANIZATION OF TEACHING |                    |         |      |                                                  |         |                                                          |         |                                           |         |         |         |
|-----------|-----------|---------------------------|---------|--------------|------------------------------------------------|---------|------------|----------------------------------------------------------|--------------------------|--------------------|---------|------|--------------------------------------------------|---------|----------------------------------------------------------|---------|-------------------------------------------|---------|---------|---------|
| EVOLUTION |           | graduates profile defined |         | obje<br>comp | 3 specific objectives and sequence of subjects |         |            | 5.ratio of the degree theory and practice is appropriate |                          | Average of section | 3       |      | 7.The mechanisms used to disseminate information |         | 8.In planning the degree, it's consider the interests of |         | 9.The original planning have been kept to |         |         |         |
| A. year   | Collected | n°surv.                   | AVERAGE | nºsurv.      | AVERAGE                                        | n°surv. | AVERAGE    | n°surv.                                                  | AVERAGE                  | n°surv.            | AVERAGE |      | n°surv.                                          | AVERAGE | nºsurv.                                                  | AVERAGE | n°surv.                                   | AVERAGE | n°surv. | AVERAGE |
| 23-24     | 23        | 22                        | 3,77    | 22           | 4,09                                           | 22      | 3,64       | 22                                                       | 3,68                     | 22                 | 3,91    | 3,82 | 22                                               | 3,73    | 22                                                       | 3,73    | 21                                        | 3,38    | 21      | 4,1     |
| 21-22     | 39        | 38                        | 3,55    | 36           | 3,61                                           | 38      | 3,39       | 39                                                       | 3,28                     | 39                 | 3,44    | 3,45 | 38                                               | 3,53    | 37                                                       | 3,95    | 35                                        | 3,29    | 37      | 4,08    |
| 19-20     | 40        | 38                        | 3,79    | 38           | 3,95                                           | 39      | 3,69       | 38                                                       | 3,32                     | 36                 | 3,42    | 3,63 | 39                                               | 3,56    | 39                                                       | 3,95    | 38                                        | 3,29    | 39      | 3,87    |
| 17-18     | 35        | 33                        | 3,27    | 32           | 3,5                                            | 33      | 3,21       | 31                                                       | 2,84                     | 34                 | 3,24    | 3,21 | 34                                               | 3,18    | 32                                                       | 3,56    | 32                                        | 3,06    | 32      | 3,66    |
| 15-16     | 46        | 46                        | 3,89    | 44           | 3,95                                           | 45      | 3,64       | 44                                                       | 3,41                     | 45                 | 3,51    | 3,68 | 45                                               | 3,47    | 43                                                       | 3,95    | 43                                        | 3,3     | 43      | 4,05    |
| 14-15     | 11        | 11                        | 3,64    | 11           | 3,73                                           | 11      | 2,91       | 11                                                       | 2,64                     | 11                 | 2,82    | 3,15 | 11                                               | 2,91    | 10                                                       | 3,4     | 10                                        | 2,9     | 11      | 3,64    |

|         |         |                        |           | ORGANIZA                 | TION O    | F TEACHING                |          | FACILITIES AND RESOURCES |            |                    |         |                    |                                  |         |                               |         |
|---------|---------|------------------------|-----------|--------------------------|-----------|---------------------------|----------|--------------------------|------------|--------------------|---------|--------------------|----------------------------------|---------|-------------------------------|---------|
|         |         | 10.Satis               | faction w | ith the coordina         | ation-con | nmunication me            | chanisms | s between:               |            | 11.Classrooms used |         | d 12.Laboratories, |                                  |         |                               | Average |
|         |         | e different<br>cturers |           | theory and e of subjects |           | e different<br>ject areas |          | e different<br>partments | Average of | thoir oquinment    |         |                    | workshops and experimental areas |         | and documentary holdings meet |         |
| A. year | n°surv. | AVERAGE                | n°surv.   | AVERAGE                  | n°surv.   | AVERAGE                   | n°surv.  | AVERAGE                  |            | n°surv.            | AVERAGE | n°surv.            | AVERAGE                          | n°surv. | AVERAGE                       |         |
| 23-24   | 23      | 3,78                   | 22        | 4,14                     | 22        | 3,23                      | 22       | 3,32                     | 3,67       | 23                 | 3,3     | 18                 | 3,17                             | 19      | 4,42                          | 3,62    |
| 21-22   | 38      | 3,58                   | 38        | 3,84                     | 38        | 3,05                      | 39       | 3,21                     | 3,56       | 37                 | 3,46    | 26                 | 3,31                             | 37      | 4,19                          | 3,69    |
| 19-20   | 40      | 3,58                   | 40        | 3,82                     | 39        | 3,28                      | 39       | 3,15                     | 3,57       | 40                 | 2,85    | 30                 | 2,87                             | 39      | 4,05                          | 3,28    |
| 17-18   | 34      | 3,18                   | 33        | 3,48                     | 31        | 2,97                      | 33       | 3,06                     | 3,27       | 35                 | 2,63    | 29                 | 2,66                             | 35      | 3,97                          | 3,11    |
| 15-16   | 45      | 3,49                   | 45        | 3,78                     | 45        | 3,38                      | 44       | 2,98                     | 3,55       | 45                 | 3,07    | 39                 | 3,08                             | 46      | 4,17                          | 3,46    |
| 14-15   | 11      | 2,73                   | 10        | 3,9                      | 11        | 2,64                      | 11       | 2,73                     | 3,09       | 11                 | 3,09    | 11                 | 3                                | 11      | 4,36                          | 3,48    |