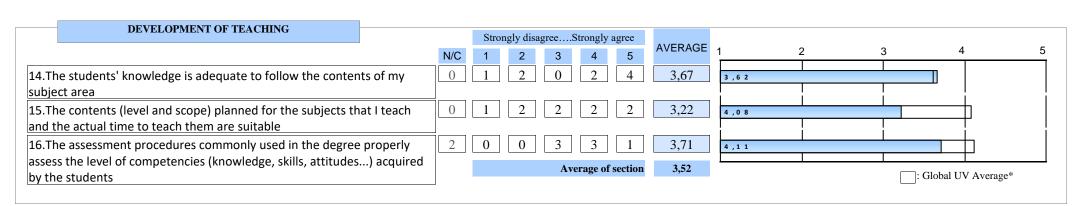

2,67

3

Printing date: 26/07/2024

VNIVERSITAT ID VALÈNCIA

( teacher survey )

**ACADEMIC YEAR:** 

23-24

| DEVELOPMENT OF TEACHING  14.The students'                                                                                                                                                                                                                                                                                                                                                                                                                                                                                                                                                                                                                                                                                                                                                                                                                                                                                                                                                                                                                                                                                                                                                                                                                                                                                                                                                                                                                                                                                                                                                                                                                                                                                                                                                                                                                                                                                                                                                                                                                                                                                      | s' of     |
|--------------------------------------------------------------------------------------------------------------------------------------------------------------------------------------------------------------------------------------------------------------------------------------------------------------------------------------------------------------------------------------------------------------------------------------------------------------------------------------------------------------------------------------------------------------------------------------------------------------------------------------------------------------------------------------------------------------------------------------------------------------------------------------------------------------------------------------------------------------------------------------------------------------------------------------------------------------------------------------------------------------------------------------------------------------------------------------------------------------------------------------------------------------------------------------------------------------------------------------------------------------------------------------------------------------------------------------------------------------------------------------------------------------------------------------------------------------------------------------------------------------------------------------------------------------------------------------------------------------------------------------------------------------------------------------------------------------------------------------------------------------------------------------------------------------------------------------------------------------------------------------------------------------------------------------------------------------------------------------------------------------------------------------------------------------------------------------------------------------------------------|-----------|
| knowledge is (level and scope) procedures of regularly attend achieve the motivated the studen                                                                                                                                                                                                                                                                                                                                                                                                                                                                                                                                                                                                                                                                                                                                                                                                                                                                                                                                                                                                                                                                                                                                                                                                                                                                                                                                                                                                                                                                                                                                                                                                                                                                                                                                                                                                                                                                                                                                                                                                                                 | s' of     |
|                                                                                                                                                                                                                                                                                                                                                                                                                                                                                                                                                                                                                                                                                                                                                                                                                                                                                                                                                                                                                                                                                                                                                                                                                                                                                                                                                                                                                                                                                                                                                                                                                                                                                                                                                                                                                                                                                                                                                                                                                                                                                                                                | s section |
| A. year n°surv. AVERAGE n°surv | RAGE      |
| 23-24     9     3,67     9     3,22     7     3,71     3,52     9     3,11     9     3,44     9     3,33     9     2                                                                                                                                                                                                                                                                                                                                                                                                                                                                                                                                                                                                                                                                                                                                                                                                                                                                                                                                                                                                                                                                                                                                                                                                                                                                                                                                                                                                                                                                                                                                                                                                                                                                                                                                                                                                                                                                                                                                                                                                           | 78 3,17   |
| 21-22 9 3,89 9 4,44 8 4 4,12 9 4,33 8 4,12 9 3,56 9 3                                                                                                                                                                                                                                                                                                                                                                                                                                                                                                                                                                                                                                                                                                                                                                                                                                                                                                                                                                                                                                                                                                                                                                                                                                                                                                                                                                                                                                                                                                                                                                                                                                                                                                                                                                                                                                                                                                                                                                                                                                                                          | 3,8       |
| 19-20 12 4,58 12 4,33 11 4,09 4,34 12 4,08 10 4,2 11 4,09 10 1                                                                                                                                                                                                                                                                                                                                                                                                                                                                                                                                                                                                                                                                                                                                                                                                                                                                                                                                                                                                                                                                                                                                                                                                                                                                                                                                                                                                                                                                                                                                                                                                                                                                                                                                                                                                                                                                                                                                                                                                                                                                 | 6 4       |
| 17-18     7     3,43     7     3,57     7     3,43     3,48     7     3,57     6     3,67     6     3,5     6     3                                                                                                                                                                                                                                                                                                                                                                                                                                                                                                                                                                                                                                                                                                                                                                                                                                                                                                                                                                                                                                                                                                                                                                                                                                                                                                                                                                                                                                                                                                                                                                                                                                                                                                                                                                                                                                                                                                                                                                                                            | 3,52      |
| 15-16 6 3,17 6 2,5 6 3,33 <b>3</b> 6 3,83 4 3,75 5 3,4 4                                                                                                                                                                                                                                                                                                                                                                                                                                                                                                                                                                                                                                                                                                                                                                                                                                                                                                                                                                                                                                                                                                                                                                                                                                                                                                                                                                                                                                                                                                                                                                                                                                                                                                                                                                                                                                                                                                                                                                                                                                                                       | 5 3,63    |
| 12-13 3 2,67 3 2,33 3 2,33 2,44 3 3 3 3 3 3 3 3 2                                                                                                                                                                                                                                                                                                                                                                                                                                                                                                                                                                                                                                                                                                                                                                                                                                                                                                                                                                                                                                                                                                                                                                                                                                                                                                                                                                                                                                                                                                                                                                                                                                                                                                                                                                                                                                                                                                                                                                                                                                                                              | 2,92      |