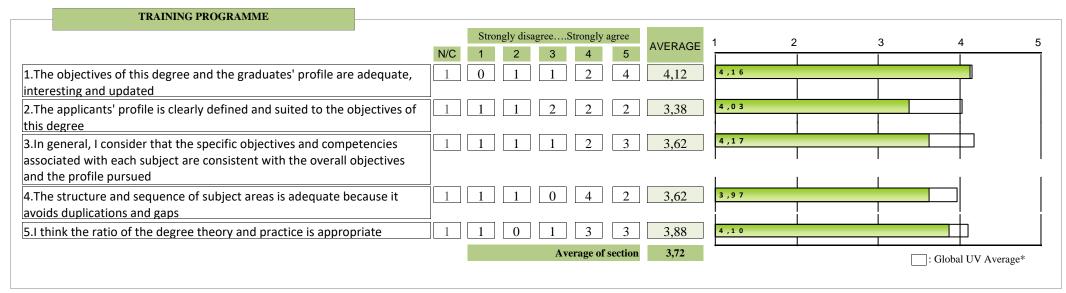

## 1924.- DOBLE GRADO CCPOLÍTICAS-SOCIOLOGIA

( teacher survey )

TRAINING PROGRAMME ORGANIZATION OF TEACHING 1.Objectives of the 2. The applicants' 4. The structure and 5.ratio of the degree Average 6. The organization 7.The mechanisms 8.In planning the 9.The original 3... specific of the degree is degree and the profile is clearly objectives and sequence of theory and practice of used to disseminate degree, it's consider planning ... have **EVOLUTION** graduates' profile ... defined ... competencies of subjects ... is appropriate section adequate information ... the interests of been kept to A. year Collected n°surv. AVERAGE 23-24 9 8 4,12 3,38 8 3,62 8 3,62 8 3,88 3,72 6 3,67 6 4,17 6 3,17 7 4,43 9 7 4 9 7 8 7 8 4,25 8 4,25 4 9 4,22 4,25 4,14 8 4,38 21-22 4,11 4,13 19-20 12 11 4 11 4.18 9 3.89 11 3.64 10 4,1 10 3,6 9 4.33 8 3,5 11 4,36 3,96 7 7 17-18 3,71 6 3,5 6 3,67 5 3,4 7 3,57 3,58 6 3,17 5 3,6 6 2,83 6 4,5 15-16 6 4 3,5 4 3,75 4 3,5 6 2,83 6 3 3,25 5 3,2 4 3,5 5 2,8 6 4