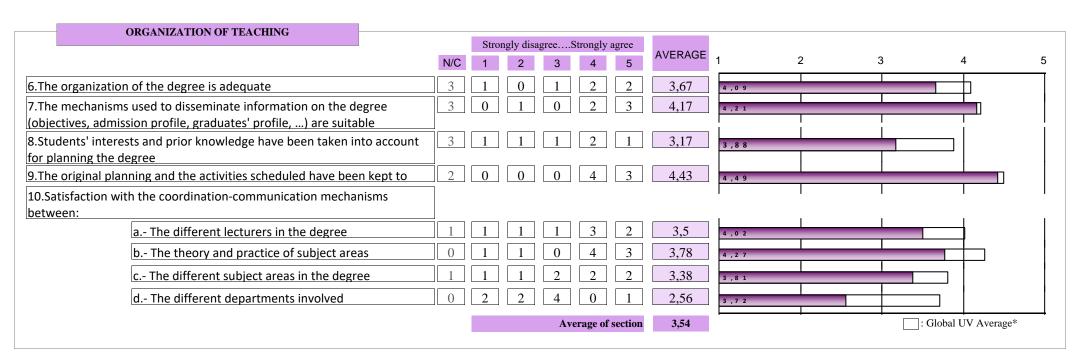

## 1924.- DOBLE GRADO CCPOLÍTICAS-SOCIOLOGIA

( teacher survey )

TRAINING PROGRAMME ORGANIZATION OF TEACHING 1.Objectives of the 2. The applicants' 4. The structure and 5.ratio of the degree Average 6. The organization 7.The mechanisms 8.In planning the 9.The original 3... specific of the degree is degree and the profile is clearly objectives and sequence of theory and practice of used to disseminate degree, it's consider planning ... have **EVOLUTION** graduates' profile ... defined ... competencies of subjects ... is appropriate section adequate information ... the interests of been kept to A. year Collected n°surv. AVERAGE 23-24 9 8 4,12 3,38 8 3,62 8 3,62 8 3,88 3,72 6 3,67 6 4,17 6 3,17 7 4,43 9 7 4 9 7 8 7 8 4,25 8 4,25 4 9 4,22 4,25 4,14 8 4,38 21-22 4,11 4,13 19-20 12 11 4 11 4.18 9 3.89 11 3.64 10 4,1 10 3,6 9 4.33 8 3,5 11 4,36 3,96 7 7 17-18 3,71 6 3,5 6 3,67 5 3,4 7 3,57 3,58 6 3,17 5 3,6 6 2,83 6 4,5 15-16 6 4 3,5 4 3,75 4 3,5 6 2,83 6 3 3,25 5 3,2 4 3,5 5 2,8 6 4

3

3

2,6

3

3

|         |                                                                         | ORGANIZATION OF TEACHING |         |                          |         |                           |         |                          |                                             |             |                                  | FACILITIES AND RESOURCES |                               |         |               |      |  |
|---------|-------------------------------------------------------------------------|--------------------------|---------|--------------------------|---------|---------------------------|---------|--------------------------|---------------------------------------------|-------------|----------------------------------|--------------------------|-------------------------------|---------|---------------|------|--|
|         | 10.Satisfaction with the coordination-communication mechanisms between: |                          |         |                          |         |                           |         |                          |                                             | srooms used | 12.Laboratories,                 |                          |                               |         | Average       |      |  |
|         |                                                                         | e different<br>cturers   |         | theory and e of subjects | _       | e different<br>ject areas | _       | e different<br>partments | Average of for teaching and their equipment |             | workshops and experimental areas |                          | and documentary holdings meet |         | of<br>section |      |  |
| A. year | n°surv.                                                                 | AVERAGE                  | nºsurv. | AVERAGE                  | n°surv. | AVERAGE                   | n°surv. | AVERAGE                  |                                             | n°surv.     | AVERAGE                          | n°surv.                  | AVERAGE                       | n°surv. | AVERAGE       |      |  |
| 23-24   | 8                                                                       | 3,5                      | 9       | 3,78                     | 8       | 3,38                      | 9       | 2,56                     | 3,54                                        | 9           | 3,33                             | 6                        | 3,33                          | 9       | 4,33          | 3,71 |  |
| 21-22   | 9                                                                       | 3,78                     | 8       | 4                        | 8       | 3,62                      | 8       | 3,62                     | 4                                           | 9           | 4,11                             | 6                        | 4                             | 9       | 4,67          | 4,29 |  |
| 19-20   | 11                                                                      | 3,91                     | 10      | 4,2                      | 11      | 3,64                      | 11      | 3,27                     | 3,85                                        | 12          | 4,5                              | 9                        | 4,22                          | 11      | 4,73          | 4,5  |  |
| 17-18   | 6                                                                       | 3,5                      | 6       | 4                        | 6       | 3,67                      | 6       | 3,17                     | 3,55                                        | 6           | 3,33                             | 5                        | 3,4                           | 7       | 4             | 3,61 |  |
| 15-16   | 6                                                                       | 3,17                     | 5       | 3,4                      | 6       | 3,5                       | 4       | 3,75                     | 3,41                                        | 6           | 4,33                             | 4                        | 4                             | 6       | 4             | 4,12 |  |
| 12-13   | 3                                                                       | 1,33                     | 3       | 2,33                     | 3       | 2,33                      | 3       | 2                        | 2,21                                        | 3           | 4                                | 2                        | *                             | 3       | 3,33          | 3,5  |  |