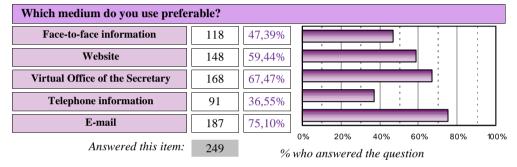

### OFFICE OF THE SECRETARY INFORMATION SERVICE

|                                 | Preferre | d medium |                    |
|---------------------------------|----------|----------|--------------------|
| Face-to-face information        | 44       | 17,67%   | Prese              |
| Website                         | 30       | 12,05%   | ncial<br>Email Web |
| Virtual Office of the Secretary | 48       | 19,28%   |                    |
| Telephone information           | 28       | 11,24%   | Tel SVirtu         |
| E-mail                          | 99       | 39,76%   | al                 |