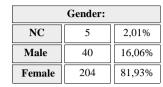

20-21

(Student opinion and satisfaction survey)

FACULTY/SCHOOL: C021

FACULTY/SCHOOL: FACULTAT DE PSICOLOGIA

|       |        | Highest year | in which you | are enrolled |       |       |
|-------|--------|--------------|--------------|--------------|-------|-------|
| NC    | 1      | 2            | 3            | 4            | 5     | 6     |
| 2     | 103    | 56           | 25           | 61           | 2     | 0     |
| 0,80% | 41,37% | 22,49%       | 10,04%       | 24,50%       | 0,80% | 0,00% |