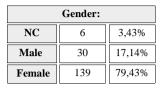

#### 22-23

### (Student opinion and satisfaction survey)

FACULTY/SCHOOL: C021

#### FACULTY/SCHOOL: FACULTAT DE PSICOLOGIA





|       | Highest year in which you are enrolled |        |        |        |       |       |       |       |  |  |  |  |  |  |
|-------|----------------------------------------|--------|--------|--------|-------|-------|-------|-------|--|--|--|--|--|--|
| NC    | 1                                      | 2      | 3      | 4      | 5     | 6 1 m |       | 2 m   |  |  |  |  |  |  |
| 1     | 49                                     | 43     | 28     | 37     | 3     | 0     | 10    | 4     |  |  |  |  |  |  |
| 0,62% | 30,43%                                 | 26,71% | 17,39% | 22,98% | 1,86% | 0,00% | 5,71% | 2,29% |  |  |  |  |  |  |



#### OFFICE OF THE SECRETARY INFORMATION SERVICE



| Preferred medium                |    |        |              |  |  |  |  |  |  |  |  |
|-----------