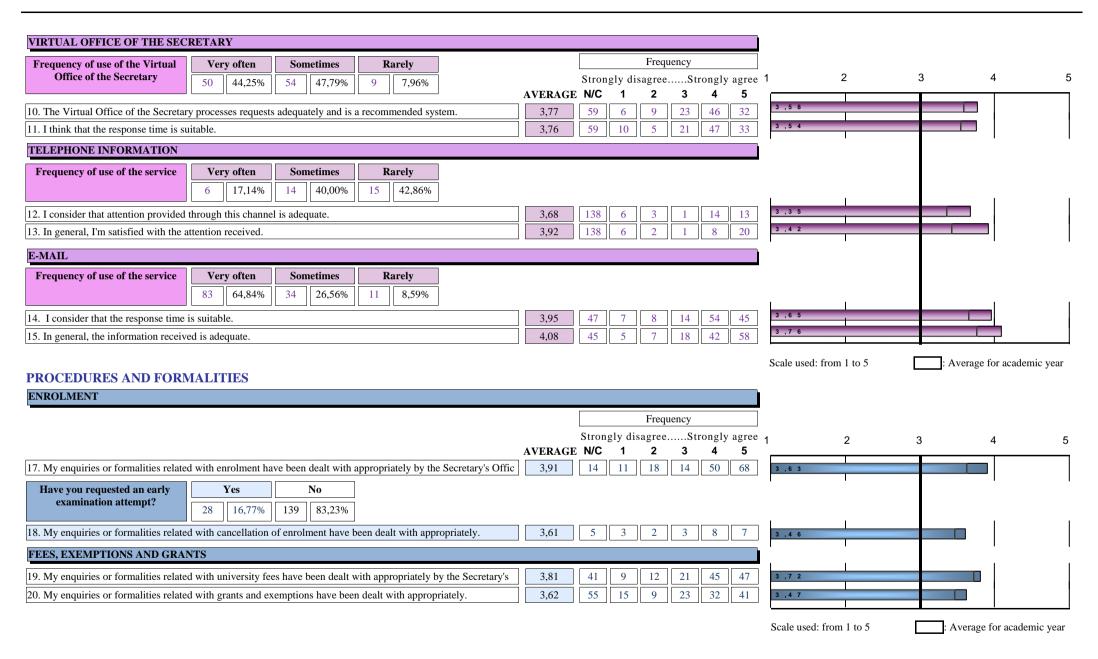

| Frequency of use of the Office of                                                                                                                                                 |         |     |                    | Frequ   | iency |                    |                   |         |   |   |  |
|-----------------------------------------------------------------------------------------------------------------------------------------------------------------------------------|---------|-----|--------------------|---------|-------|--------------------|-------------------|---------|---|---|--|
| the Secretary         8         10,53%         36         47,37%         32         42,11%                                                                                        | AVERAGE |     | gly di<br><b>1</b> | sagree. | St    | rongly<br><b>4</b> | agree<br><b>5</b> | 1 2     | 3 | 4 |  |
| . I consider that opening hours are adequate.                                                                                                                                     | 3,39    | 103 | 9                  | 11      | 10    | 27                 | 15                | 3 ,1 7  |   |   |  |
| 2. The organisation of the face-to-face information service is satisfactory and convenient.                                                                                       | 3,34    | 101 | 12                 | 9       | 12    | 24                 | 17                | 3 ,1 8  |   |   |  |
| 3. I consider that waiting time is usually admissible.                                                                                                                            | 3,59    | 102 | 8                  | 9       | 9     | 26                 | 21                | 3 ,5 0  |   |   |  |
| 4. In general, the Office of the Secretary has provided enough information.                                                                                                       | 3,58    | 102 | 12                 | 3       | 10    | 27                 | 21                | 3 ,2 9  |   |   |  |
| 5. In general, I'm satisfied with the personal attention received from the Office of the Secretary.                                                                               | 3,72    | 101 | 10                 | 8       | 5     | 21                 | 30                | 3 , 4 6 |   |   |  |
| FACULTY/SCHOOL WEBSITE                                                                                                                                                            |         |     |                    |         |       |                    |                   | l l     |   | ' |  |
| Frequency of use of the Faculty/School website         Very often         Sometimes         Rarely           49         46,67%         46         43,81%         10         9,52% |         |     |                    |         |       |                    |                   |         |   |   |  |
| 6. The website contains sufficient and updated information.                                                                                                                       | 3,82    | 68  | 3                  | 6       | 23    | 50                 | 25                | 3 , 6 2 |   |   |  |
| 7. Information can easily be found on the website.                                                                                                                                | 3,24    | 68  | 8                  | 15      | 37    | 37                 | 10                | 3 ,1 8  |   |   |  |
| 8. I am satisfied with the Faculty/School website.                                                                                                                                | 3,49    | 67  |                    |         | 29    | 47                 | 14                |         |   | _ |  |