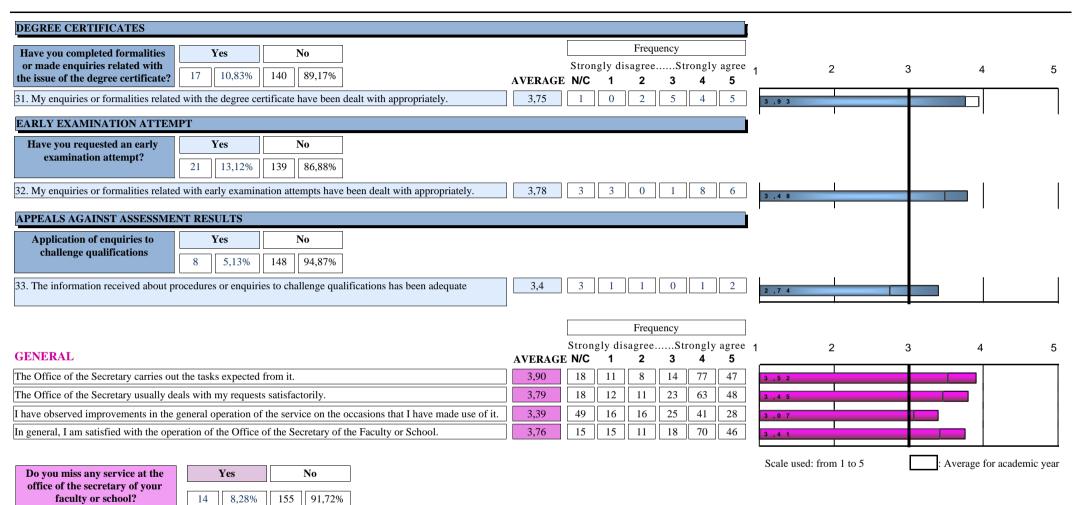

# (Student opinion and satisfaction survey)

FACULTY/SCHOOL: C021 FACULTY/SCHOOL: FACULTAT DE PSICOLOGIA

| ASSESSMENT RESULTS AND EXAM RECORDS                                                                                                    |                                                     |
|----------------------------------------------------------------------------------------------------------------------------------------|-----------------------------------------------------|
| Have you completed formalities or made enquiries related with  Strongly discourse. Strongly con-                                       |                                                     |
| assessment results and exam  78   46,43%   90   53,57%   Strongly disagreeStrongly agree                                               | ee 1 2 3 4 5                                        |
| records?  AVERAGE N/C 1 2 3 4 5                                                                                                        | 3 ,7 2                                              |
| 21.My enquiries or formalities related with assessment results or exam records have been dealt with appropriately. 3,95 14 7 4 3 21 29 | <u> </u>                                            |
| STUDENT CARD                                                                                                                           | <b>-</b>                                            |
| Have you completed formalities  or made enquiries related with                                                                         |                                                     |
| the student card? 112 65,88% 58 34,12%                                                                                                 |                                                     |
| 22.My enquiries or formalities related with the student card have been dealt with appropriately by the Secretary's 4,27 14 4 6 32 52   | 4 ,0 3                                              |
| CERTIFICATES                                                                                                                           | <u> </u>                                            |
| Have you applied for a Yes No                                                                                                          | <del>-</del>                                        |
| certificate?                                                                                                                           |                                                     |
|                                                                                                                                        | 3 ,6 3                                              |
|                                                                                                                                        |                                                     |
| 7 · 1 · · · · · · · · · · · · · · · · ·                                                                                                |                                                     |
| CREDIT RECOGNITION AND TRANSFER                                                                                                        | -                                                   |
| Have you completed formalities or made enquiries related with                                                                          |                                                     |
| credit recognition and transfer? 60 36,59% 104 63,41%                                                                                  |                                                     |
| 25. I consider that the time taken to process applications for credit recognition and transfer was adequate. 3,74 10 8 2 6 13 21       | 3 ,2 8                                              |
| 26. My enquiries or formalities related with credit recognition and transfer have been dealt with appropriately.                       | 3 ,4 1                                              |
| INTERNSHIPS                                                                                                                            |                                                     |
| Have you made enquiries related Yes No                                                                                                 |                                                     |
| with internships? 32 19.75% 130 80.25%                                                                                                 |                                                     |
| 27. My enquiries related with internships have been dealt with appropriately by the Secretary's Office.                                | 3 ,4 1                                              |
|                                                                                                                                        | _                                                   |
| FINAL THESIS                                                                                                                           | <b>-</b>                                            |
| Have you completed formalities  or made enquiries related with                                                                         |                                                     |
| the final thesis? 29   18,01%   132   81,99%                                                                                           |                                                     |
| 28. The information received on formalities or enquiries related with the final thesis was adequate.  3,89  1 2 3 8 12                 | 3 ,5 3                                              |
| 29. I consider that the deadlines for submitting/presenting the final thesis are adequate.  4,08  3  0  3  4  7  12                    | 3 ,5 1                                              |
| INTERNATIONAL RELATIONS                                                                                                                |                                                     |
| Have you completed formalities Yes No                                                                                                  | _                                                   |
| or made enquiries related with mobility programmes?  45 28,12% 115 71,88%                                                              |                                                     |
| 30. My enquiries or formalities related with mobility programmes have been dealt with appropriately.  3,44                             | 3 ,3 0                                              |
| 50. My enquiries of formandes related with mobility programmes have been dealt with appropriately.                                     |                                                     |
|                                                                                                                                        | Scale used: from 1 to 5 : Average for academic year |