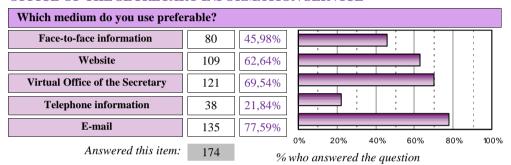

#### OFFICE OF THE SECRETARY INFORMATION SERVICE

| Preferred medium                |    |        |              |  |  |  |  |  |  |  |  |
|---------------------------------|----|--------|--------------|--|--|--|--|--|--|--|--|
| Face-to-face information        | 25 | 14,29% | Prese        |  |  |  |  |  |  |  |  |
| Website                         | 28 | 16,00% | ncial<br>Web |  |  |  |  |  |  |  |  |
| Virtual Office of the Secretary | 28 | 16,00% | Ellian       |  |  |  |  |  |  |  |  |
| Telephone information           | 13 | 7,43%  | Tel SVirtu   |  |  |  |  |  |  |  |  |
| E-mail                          | 81 | 46,29% | al           |  |  |  |  |  |  |  |  |