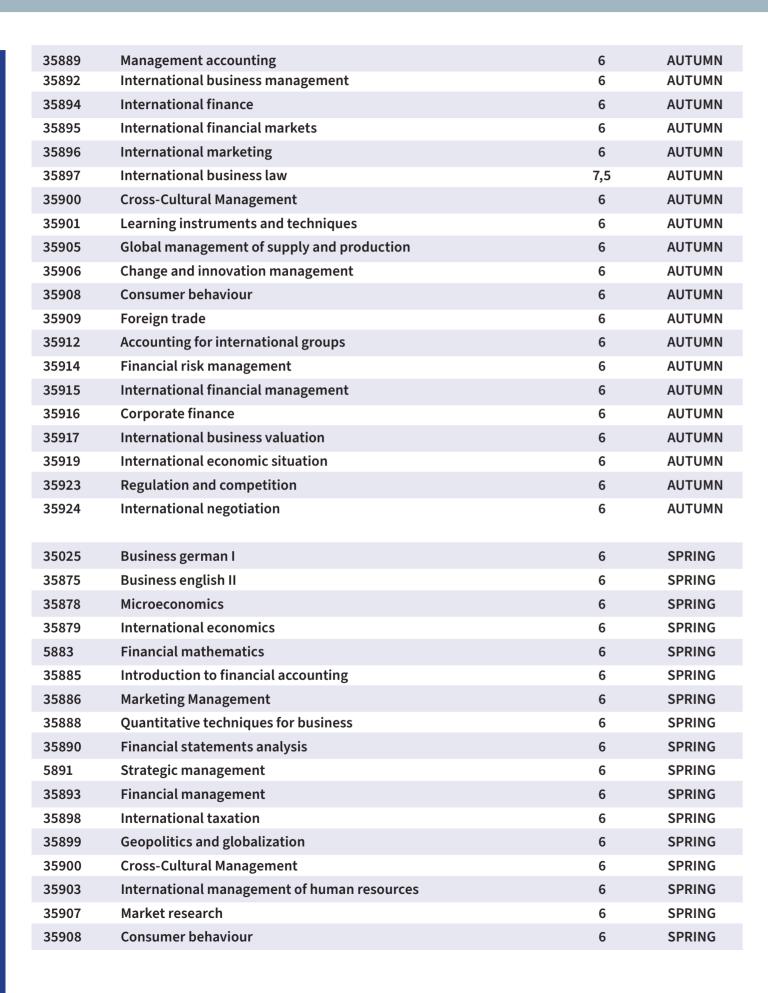

#### **DEGREE IN INTERNATIONAL BUSINESS**

| CODE  | COURSES                             | ECTS | SEMESTER         |
|-------|-------------------------------------|------|------------------|
| 35904 | Degree Final project                | 6    | <b>FULL YEAR</b> |
|       |                                     |      |                  |
| 35026 | Business german II                  | 6    | AUTUMN           |
| 35874 | Business english I                  | 6    | AUTUMN           |
| 35876 | Business english III                | 6    | AUTUMN           |
| 35877 | Introduction to economics           | 6    | AUTUMN           |
| 35879 | International economics             | 6    | AUTUMN           |
| 35880 | Macroeconomics                      | 6    | AUTUMN           |
| 35881 | Economy of the EU                   | 6    | AUTUMN           |
| 35882 | Mathematics                         | 6    | AUTUMN           |
| 35884 | Introduction to business management | 6    | AUTUMN           |
| 35886 | Marketing Management                | 6    | AUTUMN           |
| 35887 | Statistics                          | 4,5  | AUTUMN           |

| CODE  | COURSES                                          | ECTS | SEMESTER |
|-------|--------------------------------------------------|------|----------|
| 35911 | International accounting                         | 6    | SPRING   |
| 35913 | Instruments and operations for financial markets | 6    | SPRING   |
| 35918 | International macroeconomics                     | 6    | SPRING   |
| 35922 | Applied industrial economics                     | 6    | SPRING   |
| 35924 | International negotiation                        | 6    | SPRING   |
|       |                                                  |      |          |
|       |                                                  |      |          |