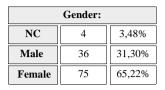

#### FACULTY/SCHOOL: FACULTAT DE CIÈNCIES BIOLÒGIQUES

|       | Highest year in which you are enrolled |        |       |        |       |       |  |  |  |  |  |  |  |
|-------|----------------------------------------|--------|-------|--------|-------|-------|--|--|--|--|--|--|--|
| NC    | 1                                      | 2      | 3     | 4      | 5     | 6     |  |  |  |  |  |  |  |
| 1     | 50                                     | 19     | 5     | 39     | 1     | 0     |  |  |  |  |  |  |  |
| 0,87% | 43,48%                                 | 16,52% | 4,35% | 33,91% | 0,87% | 0,00% |  |  |  |  |  |  |  |