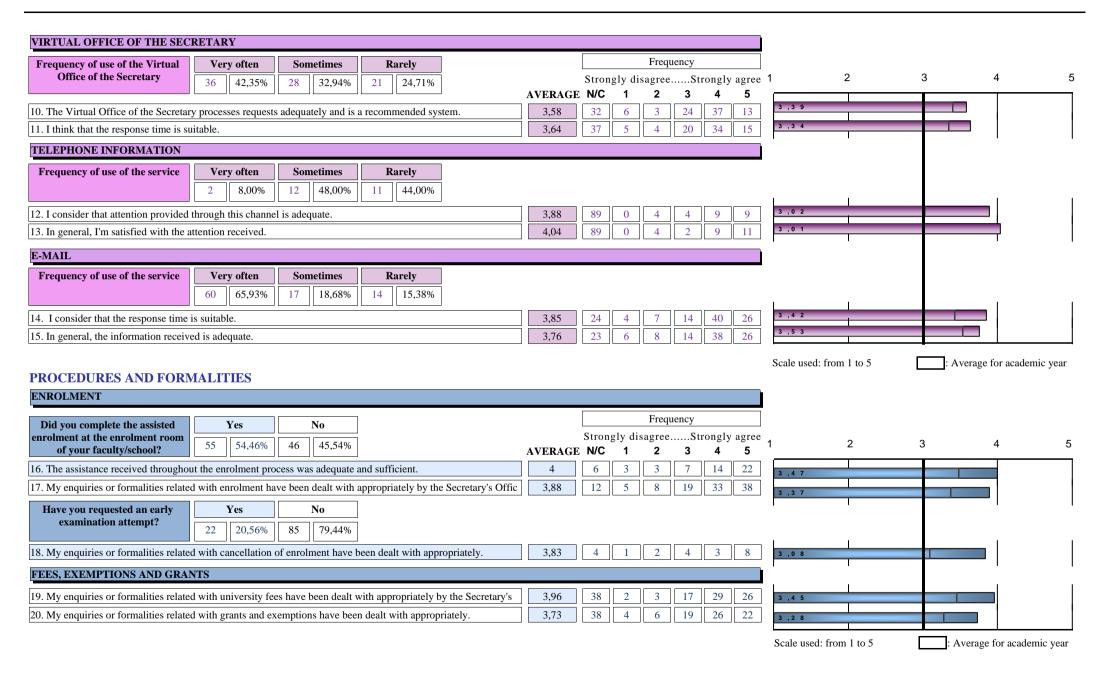

ASSESSMENT RESULTS AND EXAM RECORDS Have you completed formalities Frequency Yes No or made enquiries related with 5 2 3 Strongly disagree.....Strongly agree 1 31 30,69% 70 69,31% assessment results and exam records? AVERAGE N/C 21.My enquiries or formalities related with assessment results or exam records have been dealt with appropriately. STUDENT CARD Have you completed formalities Yes No or made enquiries related with 54,21% 49 45,79% the student card? 22.My enquiries or formalities related with the student card have been dealt with appropriately by the Secretary's 3.98 CERTIFICATES Have you applied for a Yes No certificate? 37.14% 62.86% 23. I consider that the time taken to issue a certificate was adequate. 3,9 13 10 24. My enquiries or formalities related with certificates have been dealt with appropriately by the Secretary's Offic 4,03 9 12 CREDIT RECOGNITION AND TRANSFER Have you completed formalities Yes No or made enquiries related with 33 31,73% 68,27% credit recognition and transfer? 3,35 25. I consider that the time taken to process applications for credit recognition and transfer was adequate. 26. My enquiries or formalities related with credit recognition and transfer have been dealt with appropriately. 3,48 INTERNSHIPS Have vou completed formalities Yes No or made enquiries related with 36 35,64% 65 64.36% internships? 27. My enquiries or formalities related with internships have been dealt with appropriately by the Secretary's Offi FINAL THESIS Have you completed formalities Yes No or made enquiries related with 39 36,79% 67 63,21% the final thesis? 28. The information received on formalities or enquiries related with the final thesis was adequate. 3,81 13 3,87 12 29. I consider that the deadlines for submitting/presenting the final thesis are adequate. INTERNATIONAL RELATIONS Have you completed formalities Yes No or made enquiries related with 17,14% 87 82,86% mobility programmes? 30. My enquiries or formalities related with mobility programmes have been dealt with appropriately. Scale used: from 1 to 5 Average for academic year