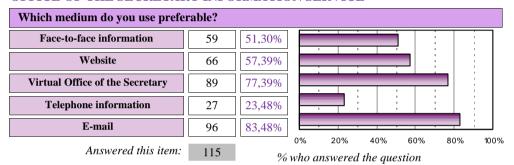

#### OFFICE OF THE SECRETARY INFORMATION SERVICE

| Preferred medium                |    |        |            |  |  |  |  |  |  |  |  |
|---------------------------------|----|--------|------------|--|--|--|--|--|--|--|--|
| Face-to-face information        | 14 | 12,17% | Prese      |  |  |  |  |  |  |  |  |
| Website                         | 30 | 26,09% | ncial      |  |  |  |  |  |  |  |  |
| Virtual Office of the Secretary | 19 | 16,52% | Web        |  |  |  |  |  |  |  |  |
| Telephone information           | 6  | 5,22%  | Tel SVirtu |  |  |  |  |  |  |  |  |
| E-mail                          | 46 | 40,00% | al         |  |  |  |  |  |  |  |  |