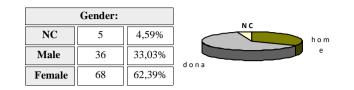

22-23

(Student opinion and satisfaction survey)

FACULTY/SCHOOL: C007

FACULTY/SCHOOL: FACULTAT DE CIÈNCIES BIOLÒGIQUES

|       |        | Hig    | ghest year i | n which yo | u are enrol | led   |        |       |
|-------|--------|--------|--------------|------------|-------------|-------|--------|-------|
| NC    | 1      | 2      | 3            | 4          | 5           | 6     | 1 m    | 2 m   |
| 1     | 30     | 22     | 14           | 25         | 1           | 0     | 14     | 2     |
| 1,08% | 32,26% | 23,66% | 15,05%       | 26,88%     | 1,08%       | 0,00% | 12,84% | 1,83% |