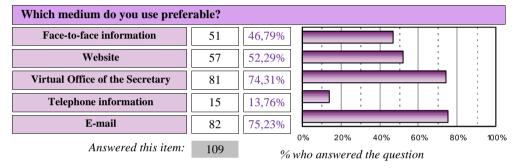

### OFFICE OF THE SECRETARY INFORMATION SERVICE

|                                 | Preferre | d medium |       |
|---------------------------------|----------|----------|-------|
| Face-to-face information        | 13       | 11,93%   |       |
| Website                         | 16       | 14,68%   | Email |
| Virtual Office of the Secretary | 22       | 20,18%   |       |
| Telephone information           | 4        | 3,67%    |       |
| E-mail                          | 54       | 49,54%   |       |