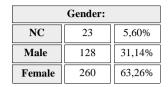

20-21

(Student opinion and satisfaction survey)

FACULTY/SCHOOL: C003

FACULTY/SCHOOL: FACULTAT DE DRET

|                | Highest year in which you are enrolled |        |        |        |       |       |  |  |  |  |  |  |  |
|----------------|----------------------------------------|--------|--------|--------|-------|-------|--|--|--|--|--|--|--|
| NC 1 2 3 4 5 6 |                                        |        |        |        |       |       |  |  |  |  |  |  |  |
| 19             | 134                                    | 82     | 62     | 95     | 17    | 2     |  |  |  |  |  |  |  |
| 4,62%          | 32,60%                                 | 19,95% | 15,09% | 23,11% | 4,14% | 0,49% |  |  |  |  |  |  |  |