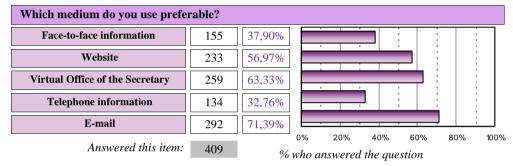

### OFFICE OF THE SECRETARY INFORMATION SERVICE

|                                 | Preferre | ed medium |                |
|---------------------------------|----------|-----------|----------------|
| Face-to-face information        | 63       | 15,33%    | Prese<br>ncial |
| Website                         | 58       | 14,11%    | Email          |
| Virtual Office of the Secretary | 76       | 18,49%    |                |
| Telephone information           | 53       | 12,90%    | Tel SVirtu     |
| E-mail                          | 161      | 39,17%    | al             |