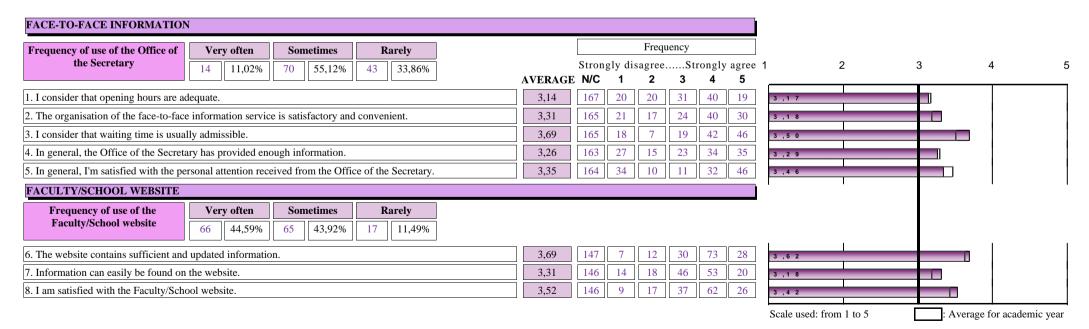

Number of surveys: 297 Surveyed population: 4972

22-23

(Student opinion and satisfaction survey)

FACULTY/SCHOOL: C003

FACULTY/SCHOOL: FACULTAT DE DRET

| EVOI    | LUCIÓ                                                                  | opening                                                                                                                                                                                                                                                                                                   | sider that<br>hours are<br>quate.         | of the fa-<br>informati<br>is satisfa                                 | ganisation<br>ce-to-face<br>on service<br>actory and<br>enient.                   | waiting                                                        | OFFIGURE OF OFFICE OFFI | 4. In ge Office Secre                                             | neral, the<br>e of the<br>tary has<br>d enough<br>mation. | satisfied<br>persona<br>received                                   | mation s<br>neral, I'm<br>d with the<br>I attention<br>d from the<br>e of the | 6. The contains and u                                             | website<br>sufficient<br>pdated<br>mation.                   | easily be                     | nation can<br>e found on<br>vebsite. | the Facu                                                              | atisfied wi<br>ulty/Schoo<br>bsite. |                                                                 |
|---------|------------------------------------------------------------------------|-----------------------------------------------------------------------------------------------------------------------------------------------------------------------------------------------------------------------------------------------------------------------------------------------------------|-------------------------------------------|-----------------------------------------------------------------------|-----------------------------------------------------------------------------------|----------------------------------------------------------------|-----------------------------------------------------------------------------------------------------------------------------------------------------------------------------------------------------------------------------|-------------------------------------------------------------------|-----------------------------------------------------------|--------------------------------------------------------------------|-------------------------------------------------------------------------------|-------------------------------------------------------------------|--------------------------------------------------------------|-------------------------------|--------------------------------------|-----------------------------------------------------------------------|-------------------------------------|-----------------------------------------------------------------|
| Curs    | Recollide                                                              | s n°eng.                                                                                                                                                                                                                                                                                                  | AVERAGE                                   |                                                                       | AVERAGI                                                                           | E n°ena.                                                       | AVERAGI                                                                                                                                                                                                                     |                                                                   | AVERAG                                                    |                                                                    | AVERAGE                                                                       | n°enq.                                                            | AVERAGE                                                      | n°enq.                        | AVERAG                               | E n°enq.                                                              | AVERA                               | GE                                                              |
| 22-23   | 297                                                                    | 130                                                                                                                                                                                                                                                                                                       | 3,14                                      | 132                                                                   | 3,31                                                                              | 132                                                            | 3,69                                                                                                                                                                                                                        | 134                                                               | 3,26                                                      | 133                                                                | 3,35                                                                          | 150                                                               | 3,69                                                         | 151                           | 3,31                                 | 151                                                                   | 3,52                                |                                                                 |
| 20-21   | 411                                                                    | 147                                                                                                                                                                                                                                                                                                       | 2,95                                      | 150                                                                   | 2,73                                                                              | 149                                                            | 3,1                                                                                                                                                                                                                         | 149                                                               | 2,96                                                      | 152                                                                | 3,05                                                                          | 225                                                               | 3,34                                                         | 226                           | 3,08                                 | 225                                                                   | 3,25                                |                                                                 |
| 18-19   | 347                                                                    | 122                                                                                                                                                                                                                                                                                                       | 2,8                                       | 122                                                                   | 3,2                                                                               | 121                                                            | 3,44                                                                                                                                                                                                                        | 121                                                               | 3,03                                                      | 122                                                                | 3,07                                                                          | 60                                                                | 3,5                                                          | 60                            | 3,02                                 | 60                                                                    | 3,37                                |                                                                 |
|         |                                                                        |                                                                                                                                                                                                                                                                                                           |                                           | OFFICI                                                                | OF THE                                                                            | SECDETAI                                                       | OV INFOR                                                                                                                                                                                                                    | MATION SI                                                         | FDVICE                                                    |                                                                    |                                                                               |                                                                   |                                                              | PPACE                         | TOUDES A                             | ND FORM                                                               | AI ITIES                            |                                                                 |
|         | OFFICE OF THE SECRETARY INFORMATION SERVICE PROCEDURES AND FORMALITIES |                                                                                                                                                                                                                                                                                                           |                                           |                                                                       |                                                                                   |                                                                |                                                                                                                                                                                                                             |                                                                   |                                                           |                                                                    |                                                                               |                                                                   |                                                              |                               |                                      |                                                                       |                                     |                                                                 |
|         | Office Second Process                                                  | ne Virtual<br>re of the<br>cretary<br>es requests<br>ely and is a                                                                                                                                                                                                                                         | respons                                   | nk that the<br>se time is<br>table.                                   | attention through th                                                              | sider that<br>provided<br>is channel<br>equate.                | satisfie                                                                                                                                                                                                                    | eneral, I'm<br>d with the<br>n received.                          | the resp                                                  | onsider that<br>onse time is<br>iitable.                           | informatio                                                                    | neral, the<br>n received<br>equate.                               | #. The as<br>received the<br>the enr<br>process<br>adequate  | hroughout<br>olment<br>ss was | formaliti<br>with enro<br>been o     | nquiries or<br>es related<br>Iment have<br>lealt with<br>ately by the | formáli<br>with ca<br>enrolr        | enquiries<br>ities relat<br>ncellation<br>nent hav<br>dealt wit |
| Curs    | nºenq.                                                                 | AVERAGE                                                                                                                                                                                                                                                                                                   | nºenq.                                    | AVERAGE                                                               | nºenq. A                                                                          | AVERAGE                                                        | nºenq.                                                                                                                                                                                                                      | AVERAGE                                                           | nºenq.                                                    | AVERAGE                                                            | nºenq.                                                                        | AVERAGE                                                           | n°enq.                                                       | AVERAGE                       | nºenq.                               | AVERAGE                                                               | nºenq.                              | AVERA                                                           |
| 22-23   | 170                                                                    | 3,71                                                                                                                                                                                                                                                                                                      | 160                                       | 3,65                                                                  | 59                                                                                | 3,47                                                           | 60                                                                                                                                                                                                                          | 3,5                                                               | 189                                                       | 3,7                                                                | 190                                                                           | 3,91                                                              |                                                              | *                             | 281                                  | 3,74                                                                  | 37                                  | 3,32                                                            |
| 20-21   | 246                                                                    | 3,29                                                                                                                                                                                                                                                                                                      | 242                                       | 3,15                                                                  | 127                                                                               | 2,99                                                           | 125                                                                                                                                                                                                                         | 2,98                                                              | 273                                                       | 3,22                                                               | 274                                                                           | 3,31                                                              | 185                                                          | 3,49                          | 370                                  | 3,34                                                                  | 55                                  | 2,87                                                            |
| 18-19   | 71                                                                     | 3,61                                                                                                                                                                                                                                                                                                      | 68                                        | 3,43                                                                  | 8                                                                                 | 3,25                                                           | 6                                                                                                                                                                                                                           | 2,83                                                              | 69                                                        | 3,51                                                               | 72                                                                            | 3,56                                                              | 170                                                          | 3,73                          | 328                                  | 3,57                                                                  | 56                                  | 3,16                                                            |
|         |                                                                        |                                                                                                                                                                                                                                                                                                           |                                           |                                                                       |                                                                                   |                                                                |                                                                                                                                                                                                                             | PROCE                                                             | DURES A                                                   | ND FORMA                                                           | LITIES                                                                        |                                                                   |                                                              |                               |                                      |                                                                       |                                     |                                                                 |
|         | formalit<br>with univ<br>have b                                        | 19. My enquiries or formalities related with university fees have been dealt with appropriately  20. My enquiries or formalities related with grants and exemptions have been dealt with assessment records have been dealt with assessment and with assessment results or exam card have been dealt with |                                           | es related<br>e student<br>ave been                                   | ted the time taken to formalities relate nt issue a certificate with certificates |                                                                | es related<br>tificates<br>en dealt                                                                                                                                                                                         | 25. I cons<br>the time<br>prod<br>applicat<br>credit red          | taken to<br>ess<br>ions for                               | formaliti<br>with<br>recogn                                        | nquiries or<br>es related<br>credit<br>ition and<br>have been                 | rela<br>interns<br>been                                           | enquirie<br>ted with<br>ships hav<br>dealt with<br>iately by |                               |                                      |                                                                       |                                     |                                                                 |
| Curs    | nºenq.                                                                 | AVERAGE                                                                                                                                                                                                                                                                                                   | nºenq.                                    | AVERAGE                                                               | n°enq. A                                                                          | AVERAGE                                                        | n°enq.                                                                                                                                                                                                                      | AVERAGE                                                           | nºenq.                                                    | AVERAGE                                                            | nºenq.                                                                        | AVERAGE                                                           | n°enq.                                                       | AVERAGE                       | nºenq.                               | AVERAGE                                                               | nºenq.                              | AVER                                                            |
| 22-23   | 219                                                                    | 3,67                                                                                                                                                                                                                                                                                                      | 183                                       | 3,52                                                                  | 106                                                                               | 3,77                                                           | 138                                                                                                                                                                                                                         | 3,93                                                              | 98                                                        | 3,64                                                               | 97                                                                            | 3,7                                                               | 92                                                           | 3,41                          | 91                                   | 3,51                                                                  | 68                                  | 3,37                                                            |
| 20-21   | 300                                                                    | 3,32                                                                                                                                                                                                                                                                                                      | 290                                       | 3,21                                                                  | 127                                                                               | 3,16                                                           | 149                                                                                                                                                                                                                         | 3,64                                                              | 117                                                       | 3,15                                                               | 119                                                                           | 3,11                                                              | 110                                                          | 2,85                          | 109                                  | 2,96                                                                  | 107                                 | 2,83                                                            |
| 18-19   | 267                                                                    | 3,51                                                                                                                                                                                                                                                                                                      | 239                                       | 3,11                                                                  | 136                                                                               | 3,36                                                           | 127                                                                                                                                                                                                                         | 3,7                                                               | 124                                                       | 3,4                                                                | 134                                                                           | 3,44                                                              | 105                                                          | 3,01                          | 107                                  | 3,25                                                                  | 111                                 | 3,24                                                            |
|         |                                                                        |                                                                                                                                                                                                                                                                                                           |                                           |                                                                       | PROCI                                                                             | EDURES A                                                       | ND FORM                                                                                                                                                                                                                     | ALITIES                                                           |                                                           |                                                                    |                                                                               |                                                                   |                                                              |                               |                                      |                                                                       |                                     |                                                                 |
| Curs    | rece<br>form<br>enquiri<br>with the                                    | information<br>eived on<br>alities or<br>es related<br>final thesis                                                                                                                                                                                                                                       | the dea<br>submittin<br>g the fina<br>ade | nsider that<br>adlines for<br>ag/presentin<br>Il thesis are<br>quate. | formalitie<br>with m<br>programi<br>been de                                       | nquiries or<br>es related<br>nobility<br>mes have<br>ealt with | formalit<br>with th<br>certific<br>been o                                                                                                                                                                                   | enquiries or<br>es related<br>e degree<br>eate have<br>dealt with | formalii<br>wit<br>exar<br>attempts                       | enquiries or<br>ties related<br>h early<br>mination<br>s have been | receive<br>proced<br>enqui<br>chal                                            | nformation<br>d about<br>dures or<br>iries to<br>lenge<br>AVERAGE |                                                              |                               |                                      |                                                                       |                                     |                                                                 |
| 22-23   | 72                                                                     | AVERAGE<br>3,56                                                                                                                                                                                                                                                                                           | 66                                        | AVERAGE<br>3,36                                                       | 49                                                                                | 3,47                                                           | 39                                                                                                                                                                                                                          | AVERAGE<br>3,82                                                   | 24                                                        | AVERAGE<br>3,12                                                    | 13                                                                            | 1,85                                                              | =                                                            |                               |                                      |                                                                       |                                     |                                                                 |
| - LL-L3 | 12                                                                     | 5,50                                                                                                                                                                                                                                                                                                      |                                           | 5,50                                                                  | <b>サノ</b>                                                                         | 5,77                                                           |                                                                                                                                                                                                                             | 3,02                                                              | 24                                                        | 3,12                                                               | 1.0                                                                           | 1,00                                                              | _                                                            |                               |                                      |                                                                       |                                     |                                                                 |