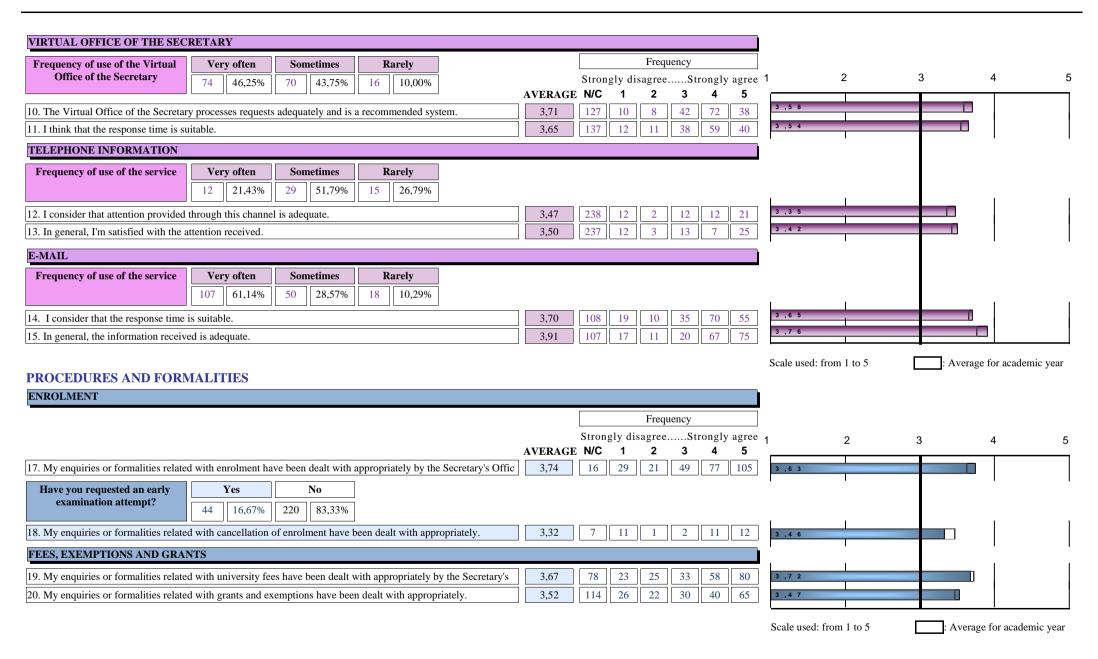

| ASSESSMENT RESULTS AND EXAM RECORDS                                                                                                                                                                 |                                         |                                                     |
|-----------------------------------------------------------------------------------------------------------------------------------------------------------------------------------------------------|-----------------------------------------|-----------------------------------------------------|
| Have you completed formalities Yes No                                                                                                                                                               | Frequency                               |                                                     |
| or made enquiries related with assessment results and exam                                                                                                                                          | Strongly disagreeStrongly agree         | 1 2 3 4                                             |
|                                                                                                                                                                                                     | AGE N/C 1 2 3 4 5                       | 3 ,7 2                                              |
| 21.My enquiries or formalities related with assessment results or exam records have been dealt with appropriately.                                                                                  | 7 22 7 10 19 34 36                      |                                                     |
| STUDENT CARD                                                                                                                                                                                        |                                         |                                                     |
| Have you completed formalities Yes No                                                                                                                                                               |                                         |                                                     |
| or made enquiries related with the student card?                                                                                                                                                    |                                         |                                                     |
| 22.My enquiries or formalities related with the student card have been dealt with appropriately by the Secretary's 3,9                                                                              | 3 13 18 3 18 31 68                      | 4 ,0 3                                              |
| CERTIFICATES                                                                                                                                                                                        |                                         | ' '                                                 |
| Have you applied for a Yes No                                                                                                                                                                       |                                         |                                                     |
| certificate? 111 40,96% 160 59,04%                                                                                                                                                                  |                                         |                                                     |
|                                                                                                                                                                                                     | 12 14 7 16 24 27                        | 3,63                                                |
| 23. I consider that the time taken to issue a certificate was adequate.  24. My enquiries or formalities related with certificates have been dealt with appropriately by the Secretary's Offic  3,6 |                                         | 3 ,6 4                                              |
| V A A A V V V                                                                                                                                                                                       | 14 11 10 12 28 30                       |                                                     |
| CREDIT RECOGNITION AND TRANSFER                                                                                                                                                                     |                                         |                                                     |
| Have you completed formalities or made enquiries related with                                                                                                                                       |                                         |                                                     |
| credit recognition and transfer? 102 38,64% 162 61,36%                                                                                                                                              |                                         |                                                     |
| 25. I consider that the time taken to process applications for credit recognition and transfer was adequate. 3,4                                                                                    | 1 10 12 11 22 21 26                     | 3 ,2 8                                              |
| 26. My enquiries or formalities related with credit recognition and transfer have been dealt with appropriately. 3,5                                                                                | 1 1 10 14 18 18 31                      | 3 ,4 1                                              |
| INTERNSHIPS                                                                                                                                                                                         |                                         |                                                     |
| Have you made enquiries related Yes No                                                                                                                                                              |                                         |                                                     |
| with internships? 77 29,06% 188 70,94%                                                                                                                                                              |                                         |                                                     |
| 27. My enquiries related with internships have been dealt with appropriately by the Secretary's Office.                                                                                             | 7 9 14 6 12 13 23                       | 3 ,4 1                                              |
| FINAL THESIS                                                                                                                                                                                        |                                         |                                                     |
|                                                                                                                                                                                                     |                                         |                                                     |
| Have you completed formalities Yes No or made enquiries related with                                                                                                                                |                                         |                                                     |
| the final thesis? 81 30,00% 189 70,00%                                                                                                                                                              |                                         |                                                     |
| 28. The information received on formalities or enquiries related with the final thesis was adequate. 3,5                                                                                            | 9     11     7     11     17     26     | 3 ,5 3                                              |
| 29. I consider that the deadlines for submitting/presenting the final thesis are adequate. 3,3                                                                                                      | 5 15 10 8 12 20 16                      | 3 ,5 1                                              |
| INTERNATIONAL RELATIONS                                                                                                                                                                             |                                         |                                                     |
| Have you completed formalities Yes No                                                                                                                                                               |                                         |                                                     |
| or made enquiries related with mobility programmes? 56 21,29% 207 78,71%                                                                                                                            |                                         |                                                     |
| 30. My enquiries or formalities related with mobility programmes have been dealt with appropriately.  3,4                                                                                           | 7 7 9 4 5 17 14                         | 3 ,3 0                                              |
| 5,7                                                                                                                                                                                                 | . , , , , , , , , , , , , , , , , , , , |                                                     |
|                                                                                                                                                                                                     |                                         | Scale used: from 1 to 5 : Average for academic year |

Number of surveys: 297 Surveyed population: 4972

22-23

(Student opinion and satisfaction survey)

FACULTY/SCHOOL: C003

FACULTY/SCHOOL: FACULTAT DE DRET

| EVOI    | LUCIÓ                                                                  | opening                                                                                                                                                                                                                                                                                                   | sider that<br>hours are<br>quate.         | of the fa-<br>informati<br>is satisfa                                 | ganisation<br>ce-to-face<br>on service<br>actory and<br>enient.                   | waiting                                                        | OFFIGURE OF OFFICE OFFI | 4. In ge Office Secre                                             | neral, the<br>e of the<br>tary has<br>d enough<br>mation. | satisfied<br>persona<br>received                                   | mation s<br>neral, I'm<br>d with the<br>I attention<br>d from the<br>e of the | 6. The contains and u                                             | website<br>sufficient<br>pdated<br>mation.                   | easily be                     | nation can<br>e found on<br>vebsite. | the Facu                                                              | atisfied wi<br>ulty/Schoo<br>bsite. |                                                                 |
|---------|------------------------------------------------------------------------|-----------------------------------------------------------------------------------------------------------------------------------------------------------------------------------------------------------------------------------------------------------------------------------------------------------|-------------------------------------------|-----------------------------------------------------------------------|-----------------------------------------------------------------------------------|----------------------------------------------------------------|-----------------------------------------------------------------------------------------------------------------------------------------------------------------------------------------------------------------------------|-------------------------------------------------------------------|-----------------------------------------------------------|--------------------------------------------------------------------|-------------------------------------------------------------------------------|-------------------------------------------------------------------|--------------------------------------------------------------|-------------------------------|--------------------------------------|-----------------------------------------------------------------------|-------------------------------------|-----------------------------------------------------------------|
| Curs    | Recollide                                                              | s n°eng.                                                                                                                                                                                                                                                                                                  | AVERAGE                                   |                                                                       | AVERAGI                                                                           | E n°ena.                                                       | AVERAGI                                                                                                                                                                                                                     |                                                                   | AVERAG                                                    |                                                                    | AVERAGE                                                                       | n°enq.                                                            | AVERAGE                                                      | n°enq.                        | AVERAG                               | E n°enq.                                                              | AVERA                               | GE                                                              |
| 22-23   | 297                                                                    | 130                                                                                                                                                                                                                                                                                                       | 3,14                                      | 132                                                                   | 3,31                                                                              | 132                                                            | 3,69                                                                                                                                                                                                                        | 134                                                               | 3,26                                                      | 133                                                                | 3,35                                                                          | 150                                                               | 3,69                                                         | 151                           | 3,31                                 | 151                                                                   | 3,52                                |                                                                 |
| 20-21   | 411                                                                    | 147                                                                                                                                                                                                                                                                                                       | 2,95                                      | 150                                                                   | 2,73                                                                              | 149                                                            | 3,1                                                                                                                                                                                                                         | 149                                                               | 2,96                                                      | 152                                                                | 3,05                                                                          | 225                                                               | 3,34                                                         | 226                           | 3,08                                 | 225                                                                   | 3,25                                |                                                                 |
| 18-19   | 347                                                                    | 122                                                                                                                                                                                                                                                                                                       | 2,8                                       | 122                                                                   | 3,2                                                                               | 121                                                            | 3,44                                                                                                                                                                                                                        | 121                                                               | 3,03                                                      | 122                                                                | 3,07                                                                          | 60                                                                | 3,5                                                          | 60                            | 3,02                                 | 60                                                                    | 3,37                                |                                                                 |
|         |                                                                        |                                                                                                                                                                                                                                                                                                           |                                           | OFFICI                                                                | OF THE                                                                            | SECDETAI                                                       | OV INFOR                                                                                                                                                                                                                    | MATION SI                                                         | FDVICE                                                    |                                                                    |                                                                               |                                                                   |                                                              | PPACE                         | TOUDES A                             | ND FORM                                                               | AI ITIES                            |                                                                 |
|         | OFFICE OF THE SECRETARY INFORMATION SERVICE PROCEDURES AND FORMALITIES |                                                                                                                                                                                                                                                                                                           |                                           |                                                                       |                                                                                   |                                                                |                                                                                                                                                                                                                             |                                                                   |                                                           |                                                                    |                                                                               |                                                                   |                                                              |                               |                                      |                                                                       |                                     |                                                                 |
|         | Office Second Process                                                  | ne Virtual<br>re of the<br>cretary<br>es requests<br>ely and is a                                                                                                                                                                                                                                         | respons                                   | nk that the<br>se time is<br>table.                                   | attention through th                                                              | sider that<br>provided<br>is channel<br>equate.                | satisfie                                                                                                                                                                                                                    | eneral, I'm<br>d with the<br>n received.                          | the resp                                                  | onsider that<br>onse time is<br>iitable.                           | informatio                                                                    | neral, the<br>n received<br>equate.                               | #. The as<br>received the<br>the enr<br>process<br>adequate  | hroughout<br>olment<br>ss was | formaliti<br>with enro<br>been o     | nquiries or<br>es related<br>Iment have<br>lealt with<br>ately by the | formáli<br>with ca<br>enrolr        | enquiries<br>ities relat<br>ncellation<br>nent hav<br>dealt wit |
| Curs    | nºenq.                                                                 | AVERAGE                                                                                                                                                                                                                                                                                                   | nºenq.                                    | AVERAGE                                                               | nºenq. A                                                                          | AVERAGE                                                        | nºenq.                                                                                                                                                                                                                      | AVERAGE                                                           | nºenq.                                                    | AVERAGE                                                            | nºenq.                                                                        | AVERAGE                                                           | n°enq.                                                       | AVERAGE                       | nºenq.                               | AVERAGE                                                               | nºenq.                              | AVERA                                                           |
| 22-23   | 170                                                                    | 3,71                                                                                                                                                                                                                                                                                                      | 160                                       | 3,65                                                                  | 59                                                                                | 3,47                                                           | 60                                                                                                                                                                                                                          | 3,5                                                               | 189                                                       | 3,7                                                                | 190                                                                           | 3,91                                                              |                                                              | *                             | 281                                  | 3,74                                                                  | 37                                  | 3,32                                                            |
| 20-21   | 246                                                                    | 3,29                                                                                                                                                                                                                                                                                                      | 242                                       | 3,15                                                                  | 127                                                                               | 2,99                                                           | 125                                                                                                                                                                                                                         | 2,98                                                              | 273                                                       | 3,22                                                               | 274                                                                           | 3,31                                                              | 185                                                          | 3,49                          | 370                                  | 3,34                                                                  | 55                                  | 2,87                                                            |
| 18-19   | 71                                                                     | 3,61                                                                                                                                                                                                                                                                                                      | 68                                        | 3,43                                                                  | 8                                                                                 | 3,25                                                           | 6                                                                                                                                                                                                                           | 2,83                                                              | 69                                                        | 3,51                                                               | 72                                                                            | 3,56                                                              | 170                                                          | 3,73                          | 328                                  | 3,57                                                                  | 56                                  | 3,16                                                            |
|         |                                                                        |                                                                                                                                                                                                                                                                                                           |                                           |                                                                       |                                                                                   |                                                                |                                                                                                                                                                                                                             | PROCE                                                             | DURES A                                                   | ND FORMA                                                           | LITIES                                                                        |                                                                   |                                                              |                               |                                      |                                                                       |                                     |                                                                 |
|         | formalit<br>with univ<br>have b                                        | 19. My enquiries or formalities related with university fees have been dealt with appropriately  20. My enquiries or formalities related with grants and exemptions have been dealt with assessment records have been dealt with assessment and with assessment results or exam card have been dealt with |                                           | es related<br>e student<br>ave been                                   | ted the time taken to formalities relate nt issue a certificate with certificates |                                                                | es related<br>tificates<br>en dealt                                                                                                                                                                                         | 25. I cons<br>the time<br>prod<br>applicat<br>credit red          | taken to<br>ess<br>ions for                               | formaliti<br>with<br>recogn                                        | nquiries or<br>es related<br>credit<br>ition and<br>have been                 | rela<br>interns<br>been                                           | enquirie<br>ted with<br>ships hav<br>dealt with<br>iately by |                               |                                      |                                                                       |                                     |                                                                 |
| Curs    | nºenq.                                                                 | AVERAGE                                                                                                                                                                                                                                                                                                   | nºenq.                                    | AVERAGE                                                               | n°enq. A                                                                          | AVERAGE                                                        | n°enq.                                                                                                                                                                                                                      | AVERAGE                                                           | nºenq.                                                    | AVERAGE                                                            | nºenq.                                                                        | AVERAGE                                                           | n°enq.                                                       | AVERAGE                       | nºenq.                               | AVERAGE                                                               | nºenq.                              | AVER                                                            |
| 22-23   | 219                                                                    | 3,67                                                                                                                                                                                                                                                                                                      | 183                                       | 3,52                                                                  | 106                                                                               | 3,77                                                           | 138                                                                                                                                                                                                                         | 3,93                                                              | 98                                                        | 3,64                                                               | 97                                                                            | 3,7                                                               | 92                                                           | 3,41                          | 91                                   | 3,51                                                                  | 68                                  | 3,37                                                            |
| 20-21   | 300                                                                    | 3,32                                                                                                                                                                                                                                                                                                      | 290                                       | 3,21                                                                  | 127                                                                               | 3,16                                                           | 149                                                                                                                                                                                                                         | 3,64                                                              | 117                                                       | 3,15                                                               | 119                                                                           | 3,11                                                              | 110                                                          | 2,85                          | 109                                  | 2,96                                                                  | 107                                 | 2,83                                                            |
| 18-19   | 267                                                                    | 3,51                                                                                                                                                                                                                                                                                                      | 239                                       | 3,11                                                                  | 136                                                                               | 3,36                                                           | 127                                                                                                                                                                                                                         | 3,7                                                               | 124                                                       | 3,4                                                                | 134                                                                           | 3,44                                                              | 105                                                          | 3,01                          | 107                                  | 3,25                                                                  | 111                                 | 3,24                                                            |
|         |                                                                        |                                                                                                                                                                                                                                                                                                           |                                           |                                                                       | PROCI                                                                             | EDURES A                                                       | ND FORM                                                                                                                                                                                                                     | ALITIES                                                           |                                                           |                                                                    |                                                                               |                                                                   |                                                              |                               |                                      |                                                                       |                                     |                                                                 |
| Curs    | rece<br>form<br>enquiri<br>with the                                    | information<br>eived on<br>alities or<br>es related<br>final thesis                                                                                                                                                                                                                                       | the dea<br>submittin<br>g the fina<br>ade | nsider that<br>adlines for<br>ag/presentin<br>Il thesis are<br>quate. | formalitie<br>with m<br>programi<br>been de                                       | nquiries or<br>es related<br>nobility<br>mes have<br>ealt with | formalit<br>with th<br>certific<br>been o                                                                                                                                                                                   | enquiries or<br>es related<br>e degree<br>eate have<br>dealt with | formalii<br>wit<br>exar<br>attempts                       | enquiries or<br>ties related<br>h early<br>mination<br>s have been | receive<br>proced<br>enqui<br>chal                                            | nformation<br>d about<br>dures or<br>iries to<br>lenge<br>AVERAGE |                                                              |                               |                                      |                                                                       |                                     |                                                                 |
| 22-23   | 72                                                                     | AVERAGE<br>3,56                                                                                                                                                                                                                                                                                           | 66                                        | AVERAGE<br>3,36                                                       | 49                                                                                | 3,47                                                           | 39                                                                                                                                                                                                                          | AVERAGE<br>3,82                                                   | 24                                                        | AVERAGE<br>3,12                                                    | 13                                                                            | 1,85                                                              | =                                                            |                               |                                      |                                                                       |                                     |                                                                 |
| - LL-L3 | 12                                                                     | 5,50                                                                                                                                                                                                                                                                                                      |                                           | 5,50                                                                  | <b>サノ</b>                                                                         | 5,77                                                           |                                                                                                                                                                                                                             | 3,02                                                              | 24                                                        | 3,12                                                               | 1.0                                                                           | 1,00                                                              | _                                                            |                               |                                      |                                                                       |                                     |                                                                 |