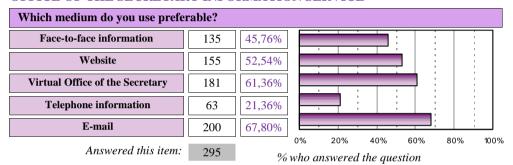

#### OFFICE OF THE SECRETARY INFORMATION SERVICE

| Preferred medium                |     |        |                |  |  |  |  |  |  |  |
|---------------------------------|-----|--------|----------------|--|--|--|--|--|--|--|
| Face-to-face information        | 46  | 15,49% | riese<br>ncial |  |  |  |  |  |  |  |
| Website                         | 49  | 16,50% | Email          |  |  |  |  |  |  |  |
| Virtual Office of the Secretary | 59  | 19,87% |                |  |  |  |  |  |  |  |
| Telephone information           | 24  | 8,08%  | Tel SVirtu     |  |  |  |  |  |  |  |
| E-mail                          | 119 | 40,07% | al             |  |  |  |  |  |  |  |