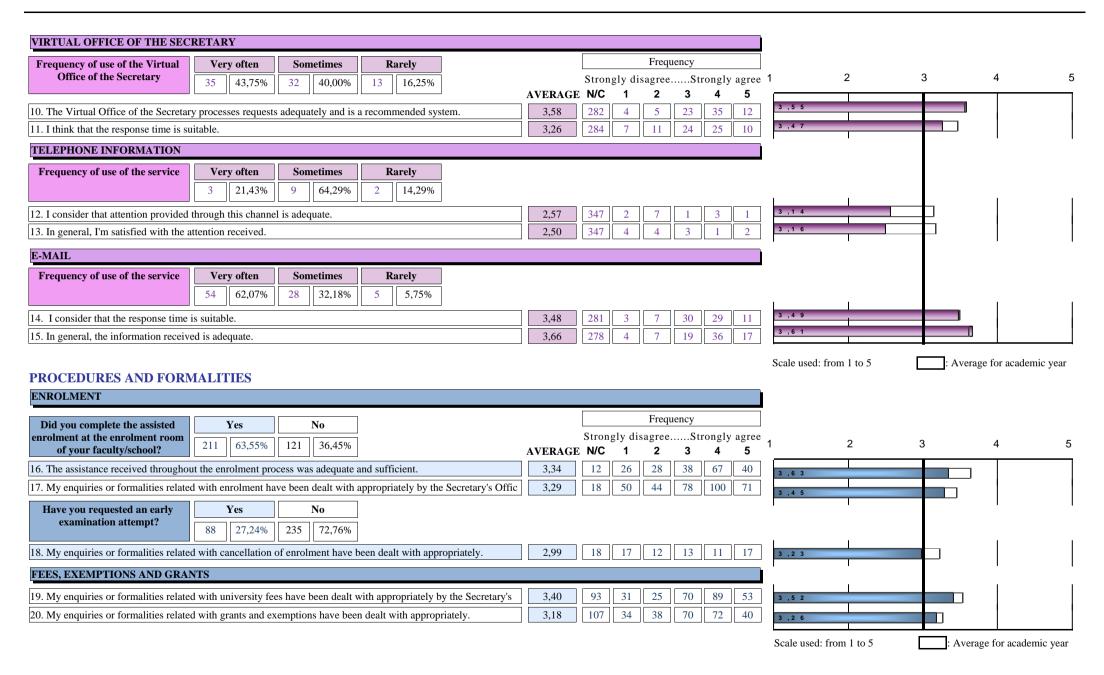

| Frequency of use of the Office of Very often Sometimes Rarely                                 |        |     |                        | Freq | uency |    |    |         |   |
|-----------------------------------------------------------------------------------------------|--------|-----|------------------------|------|-------|----|----|---------|---|
| the Secretary 9 9,89% 54 59,34% 28 30.                                                        | AVERAG |     | Strongly disagreeStron |      |       |    |    | 1       | 2 |
| . I consider that opening hours are adequate.                                                 | 2,86   | 266 | 11                     | 28   | 28    | 19 | 9  | 2 , 9 4 |   |
| 2. The organisation of the face-to-face information service is satisfactory and convenient.   | 2,84   | 267 | 17                     | 20   | 26    | 23 | 8  | 3 , 0 5 |   |
| 3. I consider that waiting time is usually admissible.                                        | 2,66   | 267 | 20                     | 26   | 21    | 20 | 7  | 3 , 2 6 |   |
| 4. In general, the Office of the Secretary has provided enough information.                   | 2,63   | 268 | 24                     | 23   | 20    | 15 | 11 | 2 ,9 8  |   |
| 5. In general, I'm satisfied with the personal attention received from the Office of the Sect | 2,63   | 267 | 29                     | 20   | 15    | 17 | 13 | 3 ,0 8  |   |
| FACULTY/SCHOOL WEBSITE                                                                        |        |     |                        |      |       |    |    | l       | I |
| Frequency of use of the Faculty/School website    Very often                                  |        |     |                        |      |       |    |    |         |   |
| 5. The website contains sufficient and updated information.                                   | 3,50   | 283 | 6                      | 9    | 19    | 28 | 16 | 3 , 5 0 |   |
| 7. Information can easily be found on the website.                                            | 3,24   | 283 | 7                      | 15   | 20    | 24 | 12 | 3 , 0 9 |   |
| B. I am satisfied with the Faculty/School website.                                            | 3,50   | 283 | 6                      | 8    | 20    | 29 | 15 | 3 , 4 3 |   |

3 ,5 0
3 ,0 9
3 ,4 3

Scale used: from 1 to 5

: Average for academic year

3

5

Number of surveys: 361 Surveyed population: 6313 Period of surveys: 29/10/2018 - 02/12/2018

Printing date: 08/04/2019

18-19