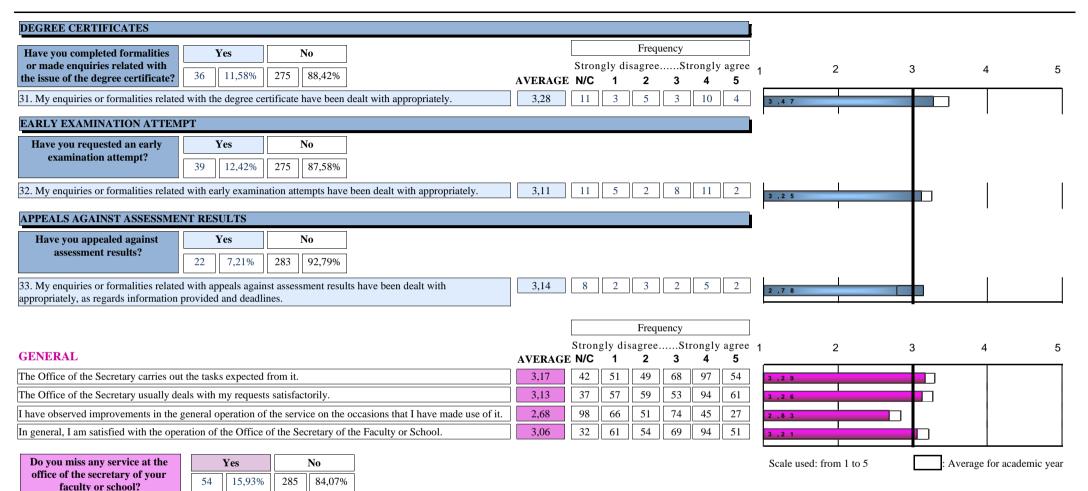

|               |             |          |               |                                        |         |          |         |        |             | Seare asea |             | · |             |              |



### ASSESSMENT REPORT OF THE OFFICE OF THE SECRETARY

18-19

(Student opinion and satisfaction survey)

FACULTY/SCHOOL: C005 FACULTY/SCHOOL: FACULTAT D'ECONOMIA





## ASSESSMENT REPORT OF THE OFFICE OF THE SECRETARY

18-19

(Student opinion and satisfaction survey)

FACULTY/SCHOOL: C005

FACULTY/SCHOOL: FACULTAT D'ECONOMIA

|          |                                          |                                                                                                                                                                                                                      |                                                             |                                  |                                                              |                                                                                                                                                                       | OFFI