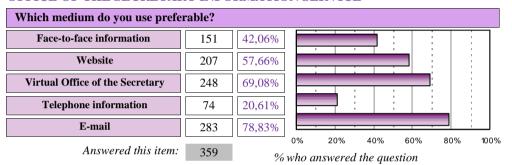

#### OFFICE OF THE SECRETARY INFORMATION SERVICE

| Preferred medium                |     |        |                |  |  |  |  |  |  |  |  |
|---------------------------------|-----|--------|----------------|--|--|--|--|--|--|--|--|
| Face-to-face information        | 49  | 13,57% | rrese<br>ncial |  |  |  |  |  |  |  |  |
| Website                         | 54  | 14,96% | Email          |  |  |  |  |  |  |  |  |
| Virtual Office of the Secretary | 72  | 19,94% |                |  |  |  |  |  |  |  |  |
| Telephone information           | 16  | 4,43%  | Tel SVirtu     |  |  |  |  |  |  |  |  |
| E-mail                          | 170 | 47,09% | al             |  |  |  |  |  |  |  |  |