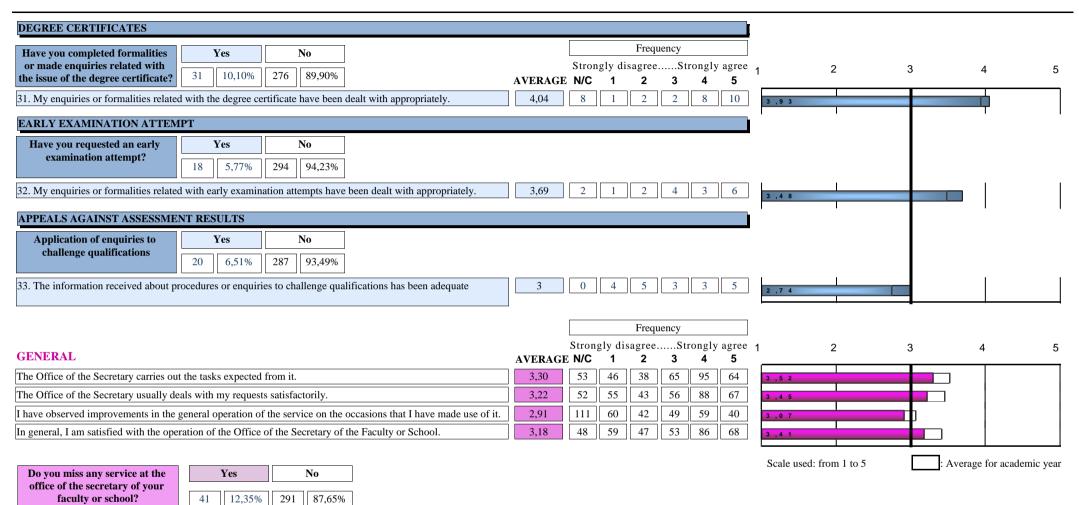

Printing date:

22-23

(Student opinion and satisfaction survey)

FACULTY/SCHOOL: C005 FACULTY/SCHOOL: FACULTAT D'ECONOMIA

ASSESSMENT RESULTS AND EXAM RECORDS Have you completed formalities Frequency Yes No or made enquiries related with 5 2 3 Strongly disagree.....Strongly agree 1 135 41,80% 188 58,20% assessment results and exam records? AVERAGE N/C 21.My enquiries or formalities related with assessment results or exam records have been dealt with appropriately. 3.57 20 30 30 STUDENT CARD Have you completed formalities Yes No or made enquiries related with 167 51,23% 159 48,77% the student card? 22.My enquiries or formalities related with the student card have been dealt with appropriately by the Secretary's 4.06 25 20 45 64 CERTIFICATES Have you applied for a Yes certificate? 127 39.44% 195 60.56% 23. I consider that the time taken to issue a certificate was adequate. 3,31 34 24. My enquiries or formalities related with certificates have been dealt with appropriately by the Secretary's Offic 3,36 27 14 18 21 CREDIT RECOGNITION AND TRANSFER Have you completed formalities Yes No or made enquiries related with 129 39,45% 198 60,55% credit recognition and transfer? 3,41 10 28 25 25. I consider that the time taken to process applications for credit recognition and transfer was adequate. 32 20 3,45 29 28 28 26. My enquiries or formalities related with credit recognition and transfer have been dealt with appropriately. INTERNSHIPS Have you made enquiries related Yes No with internships? 73,90% 26,10% 235 27. My enquiries related with internships have been dealt with appropriately by the Secretary's Office. 25 FINAL THESIS Have you completed formalities Yes No or made enquiries related with 64 20,00% 256 80,00% the final thesis? 28. The information received on formalities or enquiries related with the final thesis was adequate. 3,45 18 11 29. I consider that the deadlines for submitting/presenting the final thesis are adequate. 3,48 18 18 10 INTERNATIONAL RELATIONS Have you completed formalities Yes No or made enquiries related with 35,96% 203 64,04% mobility programmes? 30. My enquiries or formalities related with mobility programmes have been dealt with appropriately. 18 17 16 25 Scale used: from 1 to 5 Average for academic year