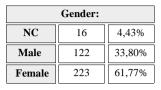

#### 22-23

# VNIVERSITAT ID VALÈNCIA

## (Student opinion and satisfaction survey)

FACULTY/SCHOOL: C005

#### FACULTY/SCHOOL: FACULTAT D'ECONOMIA





|       | Highest year in which you are enrolled |        |        |        |       |       |        |       |  |  |  |  |  |  |
|-------|----------------------------------------|--------|--------|--------|-------|-------|--------|-------|--|--|--|--|--|--|
| NC    | 1                                      | 2      | 3      | 4      | 5     | 6     | 1 m    | 2 m   |  |  |  |  |  |  |
| 2     | 74                                     | 66     | 70     | 73     | 17    | 3     | 42     | 14    |  |  |  |  |  |  |
| 0,66% | 24,26%                                 | 21,64% | 22,95% | 23,93% | 5,57% | 0,98% | 11,63% | 3,88% |  |  |  |  |  |  |



#### OFFICE OF THE SECRETARY INFORMATION SERVICE



| Preferred medium                |     |        |                |  |  |  |  |  |  |  |  |
|---