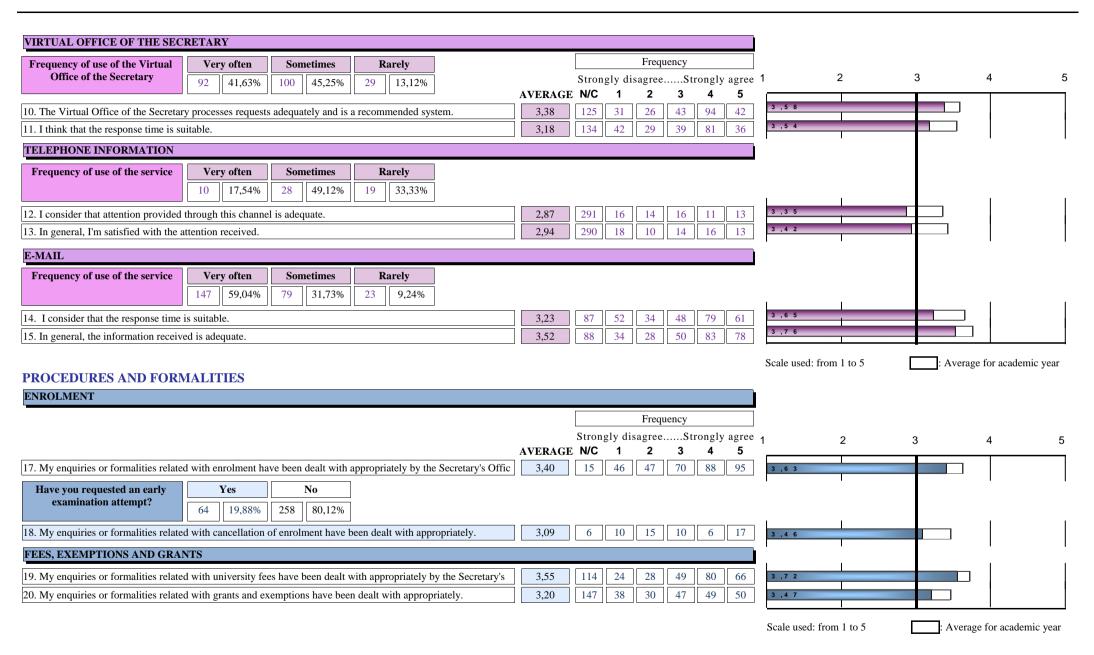

#### OFFICE OF THE SECRETARY INFORMATION SERVICE

| Preferred medium                |     |        |                |  |  |  |  |  |  |  |  |
|---------------------------------|-----|--------|----------------|--|--|--|--|--|--|--|--|
| Face-to-face information        | 49  | 13,57% | rrese<br>ncial |  |  |  |  |  |  |  |  |
| Website                         | 54  | 14,96% | Email          |  |  |  |  |  |  |  |  |
| Virtual Office of the Secretary | 72  | 19,94% |                |  |  |  |  |  |  |  |  |
| Telephone information           | 16  | 4,43%  | Tel SVirtu     |  |  |  |  |  |  |  |  |
| E-mail                          | 170 | 47,09% | al             |  |  |  |  |  |  |  |  |

| FACE-TO-FACE INFORMATION                       | N                                      |                                       |                         |         |     |                     |         |                 |       |                   |                         |              |   |
|------------------------------------------------|----------------------------------------|---------------------------------------|-------------------------|---------|-----|---------------------|---------|-----------------|-------|-------------------|-------------------------|--------------|---|
| Frequency of use of the Office of              | Very often                             | Sometimes                             | Rarely                  |         |     |                     | Frequ   | iency           |       |                   |                         |              |   |
| the Secretary                                  | 17 11,64%                              | 82 56,16%                             | 47 32,19%               | AVERAGE |     | gly dis<br><b>1</b> | sagree. | Stı<br><b>3</b> | ongly | agree<br><b>5</b> | 1 2                     | 3 4          |   |
| 1. I consider that opening hours are a         | dequate.                               |                                       |                         | 2,89    | 218 | 33                  | 23      | 33              | 35    | 19                | 3 ,1 7                  |              |   |
| 2. The organisation of the face-to-face        | e information service                  | e is satisfactory and                 | d convenient.           | 2,84    | 214 | 38                  | 27      | 28              | 28    | 26                | 3 ,1 8                  |              |   |
| 3. I consider that waiting time is usua        | lly admissible.                        |                                       |                         | 2,99    | 215 | 35                  | 17      | 31              | 41    | 22                | 3 ,5 0                  |              |   |
| 4. In general, the Office of the Secreta       | ary has provided end                   | ough information.                     |                         | 2,95    | 214 | 38                  | 22      | 24              | 35    | 28                | 3 , 2 9                 |              |   |
| 5. In general, I'm satisfied with the pe       | rsonal attention rece                  | eived from the Offi                   | ce of the Secretary.    | 3,12    | 214 | 36                  | 20      | 19              | 35    | 37                | 3 , 4 6                 |              |   |
| FACULTY/SCHOOL WEBSITE                         |                                        |                                       |                         |         |     |                     |         |                 |       |                   |                         | ·            |   |
| Frequency of use of the Faculty/School website | Very often           64         33,16% | Sometimes           86         44,56% | <b>Rarely</b> 43 22,28% |         |     |                     |         |                 |       |                   |                         |              |   |
| 6. The website contains sufficient and         | 3,59                                   | 161                                   | 8                       | 23      | 44  | 93                  | 32      | 3 ,6 2          |       |                   |                         |              |   |
| 7. Information can easily be found on          | 3,14                                   | 159                                   | 21                      | 40      | 54  | 64                  | 23      | 3 ,1 8          |       |                   |                         |              |   |
| 8. I am satisfied with the Faculty/Sch         | ool website.                           |                                       |                         | 3,43    | 158 | 16                  | 24      | 48              | 86    | 29                | 3 , 4 2                 |              |   |
|                                                |                                        |                                       |                         |         |     |                     |         |                 |       |                   | Scale used: from 1 to 5 | : Average fo | r |

Printing date:

22-23

(Student opinion and satisfaction survey)

FACULTY/SCHOOL: C005 FACULTY/SCHOOL: FACULTAT D'ECONOMIA

ASSESSMENT RESULTS AND EXAM RECORDS Have you completed formalities Frequency Yes No or made enquiries related with 5 2 3 Strongly disagree.....Strongly agree 1 135 41,80% 188 58,20% assessment results and exam records? AVERAGE N/C 21.My enquiries or formalities related with assessment results or exam records have been dealt with appropriately. 3.57 20 30 30 STUDENT CARD Have you completed formalities Yes No or made enquiries related with 167 51,23% 159 48,77% the student card? 22.My enquiries or formalities related with the student card have been dealt with appropriately by the Secretary's 4.06 25 20 45 64 CERTIFICATES Have you applied for a Yes certificate? 127 39.44% 195 60.56% 23. I consider that the time taken to issue a certificate was adequate. 3,31 34 24. My enquiries or formalities related with certificates have been dealt with appropriately by the Secretary's Offic 3,36 27 14 18 21 CREDIT RECOGNITION AND TRANSFER Have you completed formalities Yes No or made enquiries related with 129 39,45% 198 60,55% credit recognition and transfer? 3,41 10 28 25 25. I consider that the time taken to process applications for credit recognition and transfer was adequate. 32 20 3,45 29 28 28 26. My enquiries or formalities related with credit recognition and transfer have been dealt with appropriately. INTERNSHIPS Have you made enquiries related Yes No with internships? 73,90% 26,10% 235 27. My enquiries related with internships have been dealt with appropriately by the Secretary's Office. 25 FINAL THESIS Have you completed formalities Yes No or made enquiries related with 64 20,00% 256 80,00% the final thesis? 28. The information received on formalities or enquiries related with the final thesis was adequate. 3,45 18 11 29. I consider that the deadlines for submitting/presenting the final thesis are adequate. 3,48 18 18 10 INTERNATIONAL RELATIONS Have you completed formalities Yes No or made enquiries related with 35,96% 203 64,04% mobility programmes? 30. My enquiries or formalities related with mobility programmes have been dealt with appropriately. 18 17 16 25 Scale used: from 1 to 5 Average for academic year