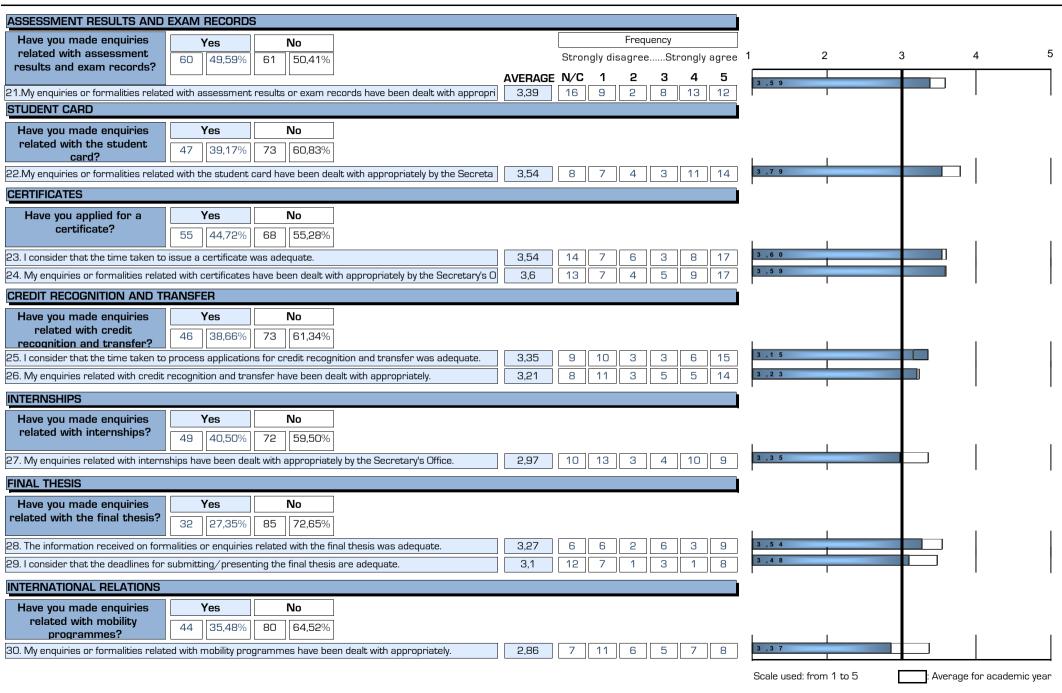

## (Student opinion and satisfaction survey)

FACULTY/SCHOOL: CO32

|               | OFFICE OF THE SECRETARY INFORMATION SERVICE                            |                                                                 |                                   |                                   |                                                                      |                                                  |                                         |                                          |                                                           |                                          |                                                                     |                               |                                                          |                                          |                                     |                                                               |                                         |                                                            |
|---------------|------------------------------------------------------------------------|-----------------------------------------------------------------|-----------------------------------|-----------------------------------|----------------------------------------------------------------------|--------------------------------------------------|-----------------------------------------|------------------------------------------|-----------------------------------------------------------|------------------------------------------|---------------------------------------------------------------------|-------------------------------|----------------------------------------------------------|------------------------------------------|-------------------------------------|---------------------------------------------------------------|-----------------------------------------|------------------------------------------------------------|
| EVOL          | .UCIÓ                                                                  | opening                                                         | sider that<br>hours are<br>quate. | the fac<br>informatic<br>satisfac | janisation of<br>e-to-face<br>on service is<br>ctory and<br>renient. | waiting tin                                      | sider that<br>ne is usually<br>issible. | Office<br>Secret<br>provide              | neral, the<br>e of the<br>tary has<br>d enough<br>mation. | satisfie<br>persona<br>received          | eneral, I'm<br>d with the<br>al attention<br>d from the<br>e of the | contains<br>and u             | website<br>s sufficient<br>ipdated<br>mation.            | easily be f                              | nation can<br>ound on the<br>bsite. | e the Faci                                                    | atisfied with<br>ulty/School<br>ebsite. | 1                                                          |
| Curs          | Recollides                                                             | nºenq.                                                          | AVERAGE                           | nºenq.                            | AVERAGE                                                              | nºenq.                                           | AVERAGE                                 | nºenq.                                   | AVERAGE                                                   | nºenq.                                   | AVERAGE                                                             | nºenq.                        | AVERAGE                                                  | nºenq.                                   | AVERAGE                             | nºenq.                                                        | AVERAGE                                 |                                                            |
| 24-25         | 178                                                                    | 85                                                              | 2,89                              | 87                                | 2,72                                                                 | 87                                               | 2,93                                    | 87                                       | 2,82                                                      | 88                                       | 2,91                                                                | 92                            | 3,48                                                     | 94                                       | 3,13                                | 95                                                            | 3,36                                    |                                                            |
| 22-23         | 361                                                                    | 143                                                             | 2,89                              | 147                               | 2,84                                                                 | 146                                              | 2,99                                    | 147                                      | 2,95                                                      | 147                                      | 3,12                                                                | 200                           | 3,59                                                     | 202                                      | 3,14                                | 203                                                           | 3,43                                    |                                                            |
| 20-21         | 441                                                                    | 146                                                             | 2,9                               | 149                               | 2,54                                                                 | 147                                              | 2,76                                    | 152                                      | 2,9                                                       | 147                                      | 2,97                                                                | 225                           | 3,4                                                      | 227                                      | 3,12                                | 225                                                           | 3,29                                    | _                                                          |
| 18-19         | 361                                                                    | 95                                                              | 2,86                              | 94                                | 2,84                                                                 | 94                                               | 2,66                                    | 93                                       | 2,63                                                      | 94                                       | 2,63                                                                | 78                            | 3,5                                                      | 78                                       | 3,24                                | 78                                                            | 3,5                                     |                                                            |
|               | OFFICE OF THE SECRETARY INFORMATION SERVICE PROCEDURES AND FORMALITIES |                                                                 |                                   |                                   |                                                                      |                                                  |                                         |                                          |                                                           |                                          |                                                                     |                               |                                                          |                                          |                                     |                                                               |                                         |                                                            |
|               | of the S<br>processe<br>and<br>recom                                   | firtual Office<br>Gecretary<br>es requests<br>d is a<br>Imended | respons                           | k that the<br>se time is<br>able. | attention through th                                                 | sider that<br>provided<br>nis channel<br>equate. | satisfied                               | eneral, I'm<br>I with the<br>I received. | the respo                                                 | nsider that<br>onse time is<br>itable.   | 15. In ger<br>information<br>is ade                                 | n received                    | #. The as<br>received th<br>the enro<br>proces<br>adequa | nroughout<br>olment<br>ss was<br>ate and | relati<br>enrolmen<br>dealt         | enquiries<br>ed with<br>t have been<br>by the<br>ry's Office. | relat<br>cance<br>enrolmen              | enquiries<br>ed with<br>llation of<br>t have been<br>ealt. |
| Curs          | nºenq.                                                                 | AVERAGE                                                         | nºenq.                            | AVERAGE                           | nºenq.                                                               | AVERAGE                                          | nºenq.                                  | AVERAGE                                  | nºenq.                                                    | AVERAGE                                  | nºenq.                                                              | AVERAGE                       | nºenq.                                                   | AVERAGE                                  | nºenq.                              | AVERAGE                                                       | nºenq.                                  | AVERAGE                                                    |
| 24-25         | 109                                                                    | 3,41                                                            | 108                               | 3,25                              | 33                                                                   | 2,64                                             | 35                                      | 2,86                                     | 97                                                        | 3,27                                     | 96                                                                  | 3,44                          | •                                                        | *                                        | 130                                 | 3,22                                                          | 18                                      | 3,06                                                       |
| 22-23         | 236                                                                    | 3,38                                                            | 227                               | 3,18                              | 70                                                                   | 2,87                                             | 71                                      | 2,94                                     | 274                                                       | 3,23                                     | 273                                                                 | 3,52                          |                                                          | *                                        | 346                                 | 3,4                                                           | 58                                      | 3,09                                                       |
| 20-21         | 284                                                                    | 3,22                                                            | 275                               | 3,06                              | 95                                                                   | 2,89                                             | 95                                      | 2,96                                     | 318                                                       | 3,17                                     | 315                                                                 | 3,44                          | 162                                                      | 3,31                                     | 382                                 | 3,19                                                          | 48                                      | 2,85                                                       |
| 18-19         | 79                                                                     | 3,58                                                            | 77                                | 3,26                              | 14                                                                   | 2,57                                             | 14                                      | 2,5                                      | 80                                                        | 3,48                                     | 83                                                                  | 3,66                          | 199                                                      | 3,34                                     | 343                                 | 3,29                                                          | 70                                      | 2,99                                                       |
|               |                                                                        |                                                                 |                                   |                                   |                                                                      |                                                  |                                         | PROCE                                    | DURES A                                                   | ND FORM                                  | ALITIES                                                             |                               |                                                          |                                          |                                     |                                                               |                                         |                                                            |
|               | related with                                                           | enquiries<br>th university<br>been dealt                        | related w                         | otions have                       | relate                                                               | ent results                                      | related<br>student o                    | enquiries<br>with the<br>card have       | the time                                                  | nsider that<br>e taken to<br>certificate | 24. My e<br>related<br>certificates                                 | d with<br>have been           | 25. I cons<br>the time t<br>process ap<br>for cred       | taken to<br>plications                   | related v                           | enquiries<br>vith credit<br>ition and                         | relate<br>internship                    | enquiries<br>ed with<br>s have beer<br>by the              |
|               | by the S<br>Of                                                         | fice.                                                           | been                              | dealt.                            | or exam re<br>been                                                   | cords have<br>dealt.                             |                                         | alt by the<br>ry's Office.               | was a                                                     | dequate.                                 | dealt b<br>Secretary                                                |                               | adequ                                                    |                                          |                                     | ealt.                                                         |                                         | ry's Office.                                               |
| Curs          |                                                                        |                                                                 | been<br>nºenq.                    | dealt.  AVERAGE                   | been                                                                 |                                                  | Secretar                                | ,                                        | was a<br>nºenq.                                           | AVERAGE                                  | Secretary                                                           |                               | adequ                                                    |                                          |                                     |                                                               |                                         | ,                                                          |
| Curs<br>24-25 | Ó                                                                      | fice.                                                           |                                   |                                   | been                                                                 | dealt.                                           | Secretar                                | y's Óffice.                              |                                                           |                                          | Secretary                                                           | y <sup>'</sup> s Office.      | adequ                                                    | uate.                                    | de                                  | ealt.                                                         | Secreta                                 | ry's Office.                                               |
| -             | nºenq.                                                                 | fice. AVERAGE                                                   | nºenq.                            | AVERAGE                           | been<br>nºenq.                                                       | dealt.<br>AVERAGE                                | Secretar<br>nºenq.                      | ry's Óffice.<br>AVERAGE                  | nºenq.                                                    | AVERAGE                                  | Secretary<br>nºenq.                                                 | y's Office.<br>AVERAGE        | adequ                                                    | uate.<br>AVERAGE                         | de<br>nºenq.                        | alt.<br>AVERAGE                                               | Secreta<br>nºenq.                       | ry <sup>'</sup> s Office.<br>AVERAGE                       |
| 24-25         | nºenq.                                                                 | AVERAGE<br>3,24                                                 | nºenq.<br>93                      | AVERAGE<br>3,2                    | nºenq.                                                               | AVERAGE 3,39                                     | Secretar<br>nºenq.<br>39                | y's Óffice.<br>AVERAGE<br>3,54           | nºenq.<br>41                                              | AVERAGE<br>3,54                          | Secretary<br>nºenq.<br>42                                           | y's Office.<br>AVERAGE<br>3,6 | nºenq. 4                                                 | ate.<br>AVERAGE<br>3,35                  | de<br>nºenq.<br>38                  | AVERAGE<br>3,21                                               | Secreta<br>nºenq.<br>39                 | ry's Office.<br>AVERAGE<br>2,97                            |

# ASSESSMENT REPORT OF THE OFFICE OF THE SECRETARY (Student opinion and satisfaction survey)

24-25

FACULTY/SCHOOL: CO32

|       | PROCEDURES AND FORMALITIES                                                            |         |                                      |         |                                                                       |         |                                                                                    |         |                                                                                                |         |        |         |
|-------|---------------------------------------------------------------------------------------|---------|--------------------------------------|---------|-----------------------------------------------------------------------|---------|------------------------------------------------------------------------------------|---------|------------------------------------------------------------------------------------------------|---------|--------|---------|
|       | 28. The information received on enquiries related with the final thesis was adequate. |         | submitting/presentin programmes have |         | 31. My enquiries related with the degree certificate have been dealt. |         | 32. My enquiries<br>related with early<br>examination attempts<br>have been dealt. |         | 33. The information<br>about enquiries to<br>challenge<br>qualifications has<br>been adequate. |         |        |         |
| Curs  | nºenq.                                                                                | AVERAGE | nºenq.                               | AVERAGE | nºenq.                                                                | AVERAGE | nºenq.                                                                             | AVERAGE | nºenq.                                                                                         | AVERAGE | nºenq. | AVERAGE |
| 24-25 | 26                                                                                    | 3,27    | 20                                   | 3,1     | 37                                                                    | 2,86    | 9                                                                                  | 3,33    | 9                                                                                              | 3,56    | 5      | 3,2     |
| 22-23 | 51                                                                                    | 3,45    | 46                                   | 3,48    | 96                                                                    | 3,12    | 23                                                                                 | 4,04    | 16                                                                                             | 3,69    | 20     | 3       |
| 20-21 | 47                                                                                    | 3,51    | 49                                   | 3,45    | 70                                                                    | 3,01    | 22                                                                                 | 3       | 16                                                                                             | 2,81    | 17     | 2,65    |
| 18-19 | 72                                                                                    | 2,99    | 69                                   | 3       | 87                                                                    | 2,98    | 25                                                                                 | 3,28    | 28                                                                                             | 3,11    | 14     | 3,14    |