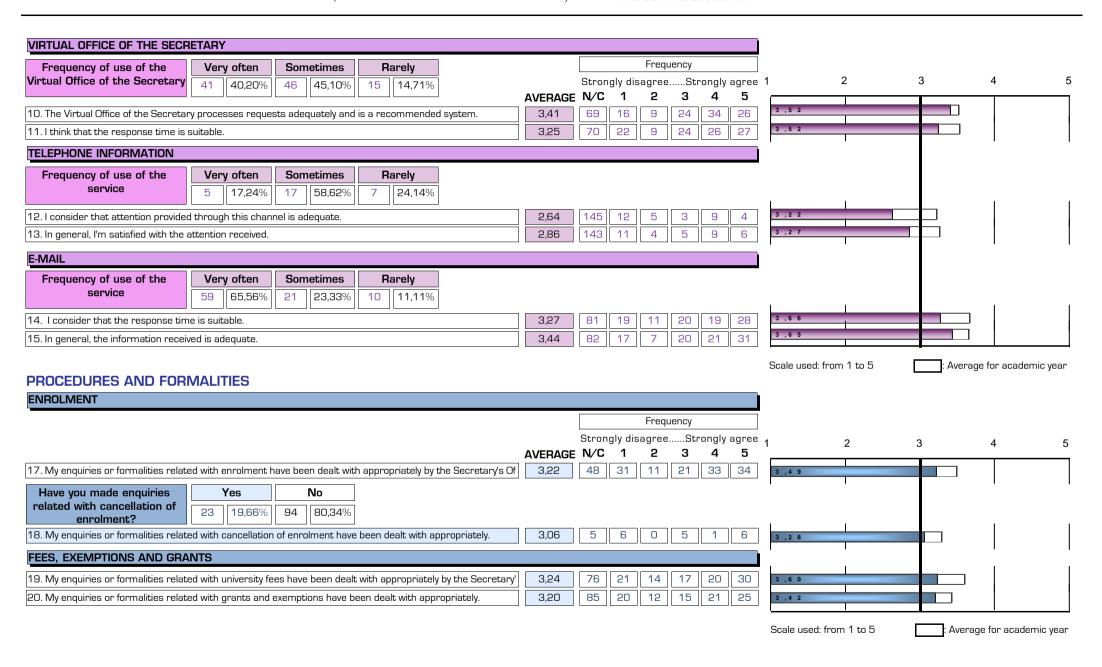

#### OFFICE OF THE SECRETARY INFORMATION SERVICE

|                                 | Preferr | ed medium |           |
|---------------------------------|---------|-----------|-----------|
| Face-to-face information        | 32      | 17,98%    |           |
| Website                         | 20      | 11,24%    | Presen    |
| Virtual Office of the Secretary | 51      | 28,65%    | We        |
| Telephone information           | 7       | 3,93%     | Tel SVirt |
| E-mail                          | 68      | 38,20%    |           |

## (Student opinion and satisfaction survey)

FACULTY/SCHOOL: CO32

|               | OFFICE OF THE SECRETARY INFORMATION SERVICE                            |                                                                 |                                   |                                   |                                                                      |                                                  |                                         |                                          |                                                           |                                          |                                                                     |                               |                                                          |                                          |                                     |                                                               |                                         |                                                            |
|---------------|------------------------------------------------------------------------|-----------------------------------------------------------------|-----------------------------------|-----------------------------------|----------------------------------------------------------------------|--------------------------------------------------|-----------------------------------------|------------------------------------------|-----------------------------------------------------------|------------------------------------------|---------------------------------------------------------------------|-------------------------------|----------------------------------------------------------|------------------------------------------|-------------------------------------|---------------------------------------------------------------|-----------------------------------------|------------------------------------------------------------|
| EVOL          | .UCIÓ                                                                  | opening                                                         | sider that<br>hours are<br>quate. | the fac<br>informatic<br>satisfac | janisation of<br>e-to-face<br>on service is<br>ctory and<br>renient. | waiting tin                                      | sider that<br>ne is usually<br>issible. | Office<br>Secret<br>provide              | neral, the<br>e of the<br>tary has<br>d enough<br>mation. | satisfie<br>persona<br>received          | eneral, I'm<br>d with the<br>al attention<br>d from the<br>e of the | contains<br>and u             | website<br>s sufficient<br>ipdated<br>mation.            | easily be f                              | nation can<br>ound on the<br>bsite. | e the Faci                                                    | atisfied with<br>ulty/School<br>ebsite. | 1                                                          |
| Curs          | Recollides                                                             | nºenq.                                                          | AVERAGE                           | nºenq.                            | AVERAGE                                                              | nºenq.                                           | AVERAGE                                 | nºenq.                                   | AVERAGE                                                   | nºenq.                                   | AVERAGE                                                             | nºenq.                        | AVERAGE                                                  | nºenq.                                   | AVERAGE                             | nºenq.                                                        | AVERAGE                                 |                                                            |
| 24-25         | 178                                                                    | 85                                                              | 2,89                              | 87                                | 2,72                                                                 | 87                                               | 2,93                                    | 87                                       | 2,82                                                      | 88                                       | 2,91                                                                | 92                            | 3,48                                                     | 94                                       | 3,13                                | 95                                                            | 3,36                                    |                                                            |
| 22-23         | 361                                                                    | 143                                                             | 2,89                              | 147                               | 2,84                                                                 | 146                                              | 2,99                                    | 147                                      | 2,95                                                      | 147                                      | 3,12                                                                | 200                           | 3,59                                                     | 202                                      | 3,14                                | 203                                                           | 3,43                                    |                                                            |
| 20-21         | 441                                                                    | 146                                                             | 2,9                               | 149                               | 2,54                                                                 | 147                                              | 2,76                                    | 152                                      | 2,9                                                       | 147                                      | 2,97                                                                | 225                           | 3,4                                                      | 227                                      | 3,12                                | 225                                                           | 3,29                                    | _                                                          |
| 18-19         | 361                                                                    | 95                                                              | 2,86                              | 94                                | 2,84                                                                 | 94                                               | 2,66                                    | 93                                       | 2,63                                                      | 94                                       | 2,63                                                                | 78                            | 3,5                                                      | 78                                       | 3,24                                | 78                                                            | 3,5                                     |                                                            |
|               | OFFICE OF THE SECRETARY INFORMATION SERVICE PROCEDURES AND FORMALITIES |                                                                 |                                   |                                   |                                                                      |                                                  |                                         |                                          |                                                           |                                          |                                                                     |                               |                                                          |                                          |                                     |                                                               |                                         |                                                            |
|               | of the S<br>processe<br>and<br>recom                                   | firtual Office<br>Gecretary<br>es requests<br>d is a<br>Imended | respons                           | k that the<br>se time is<br>able. | attention through th                                                 | sider that<br>provided<br>nis channel<br>equate. | satisfied                               | eneral, I'm<br>I with the<br>I received. | the respo                                                 | nsider that<br>onse time is<br>itable.   | 15. In ger<br>information<br>is ade                                 | n received                    | #. The as<br>received th<br>the enro<br>proces<br>adequa | nroughout<br>olment<br>ss was<br>ate and | relati<br>enrolmen<br>dealt         | enquiries<br>ed with<br>t have been<br>by the<br>ry's Office. | relat<br>cance<br>enrolmen              | enquiries<br>ed with<br>llation of<br>t have been<br>ealt. |
| Curs          | nºenq.                                                                 | AVERAGE                                                         | nºenq.                            | AVERAGE                           | nºenq.                                                               | AVERAGE                                          | nºenq.                                  | AVERAGE                                  | nºenq.                                                    | AVERAGE                                  | nºenq.                                                              | AVERAGE                       | nºenq.                                                   | AVERAGE                                  | nºenq.                              | AVERAGE                                                       | nºenq.                                  | AVERAGE                                                    |
| 24-25         | 109                                                                    | 3,41                                                            | 108                               | 3,25                              | 33                                                                   | 2,64                                             | 35                                      | 2,86                                     | 97                                                        | 3,27                                     | 96                                                                  | 3,44                          | •                                                        | *                                        | 130                                 | 3,22                                                          | 18                                      | 3,06                                                       |
| 22-23         | 236                                                                    | 3,38                                                            | 227                               | 3,18                              | 70                                                                   | 2,87                                             | 71                                      | 2,94                                     | 274                                                       | 3,23                                     | 273                                                                 | 3,52                          |                                                          | *                                        | 346                                 | 3,4                                                           | 58                                      | 3,09                                                       |
| 20-21         | 284                                                                    | 3,22                                                            | 275                               | 3,06                              | 95                                                                   | 2,89                                             | 95                                      | 2,96                                     | 318                                                       | 3,17                                     | 315                                                                 | 3,44                          | 162                                                      | 3,31                                     | 382                                 | 3,19                                                          | 48                                      | 2,85                                                       |
| 18-19         | 79                                                                     | 3,58                                                            | 77                                | 3,26                              | 14                                                                   | 2,57                                             | 14                                      | 2,5                                      | 80                                                        | 3,48                                     | 83                                                                  | 3,66                          | 199                                                      | 3,34                                     | 343                                 | 3,29                                                          | 70                                      | 2,99                                                       |
|               |                                                                        |                                                                 |                                   |                                   |                                                                      |                                                  |                                         | PROCE                                    | DURES A                                                   | ND FORM                                  | ALITIES                                                             |                               |                                                          |                                          |                                     |                                                               |                                         |                                                            |
|               | related with                                                           | enquiries<br>th university<br>been dealt                        | related w                         | otions have                       | relate                                                               | ent results                                      | related<br>student o                    | enquiries<br>with the<br>card have       | the time                                                  | nsider that<br>e taken to<br>certificate | 24. My e<br>related<br>certificates                                 | d with<br>have been           | 25. I cons<br>the time t<br>process ap<br>for cred       | taken to<br>plications                   | related v                           | enquiries<br>vith credit<br>ition and                         | relate<br>internship                    | enquiries<br>ed with<br>s have beer<br>by the              |
|               | by the S<br>Of                                                         | fice.                                                           | been                              | dealt.                            | or exam re<br>been                                                   | cords have<br>dealt.                             |                                         | alt by the<br>ry's Office.               | was a                                                     | dequate.                                 | dealt b<br>Secretary                                                |                               | adequ                                                    |                                          |                                     | ealt.                                                         |                                         | ry's Office.                                               |
| Curs          |                                                                        |                                                                 | been<br>nºenq.                    | dealt.  AVERAGE                   | been                                                                 |                                                  | Secretar                                | ,                                        | was a<br>nºenq.                                           | AVERAGE                                  | Secretary                                                           |                               | adequ                                                    |                                          |                                     |                                                               |                                         | ,                                                          |
| Curs<br>24-25 | Ó                                                                      | fice.                                                           |                                   |                                   | been                                                                 | dealt.                                           | Secretar                                | y's Óffice.                              |                                                           |                                          | Secretary                                                           | y <sup>'</sup> s Office.      | adequ                                                    | uate.                                    | de                                  | ealt.                                                         | Secreta                                 | ry's Office.                                               |
| -             | nºenq.                                                                 | fice. AVERAGE                                                   | nºenq.                            | AVERAGE                           | been<br>nºenq.                                                       | dealt.<br>AVERAGE                                | Secretar<br>nºenq.                      | ry's Óffice.<br>AVERAGE                  | nºenq.                                                    | AVERAGE                                  | Secretary<br>nºenq.                                                 | y's Office.<br>AVERAGE        | adequ                                                    | uate.<br>AVERAGE                         | de<br>nºenq.                        | alt.<br>AVERAGE                                               | Secreta<br>nºenq.                       | ry <sup>'</sup> s Office.<br>AVERAGE                       |
| 24-25         | nºenq.                                                                 | AVERAGE<br>3,24                                                 | nºenq.<br>93                      | AVERAGE<br>3,2                    | nºenq.                                                               | AVERAGE 3,39                                     | Secretar<br>nºenq.<br>39                | y's Óffice.<br>AVERAGE<br>3,54           | nºenq.<br>41                                              | AVERAGE<br>3,54                          | Secretary<br>nºenq.<br>42                                           | y's Office.<br>AVERAGE<br>3,6 | nºenq. 4                                                 | ate.<br>AVERAGE<br>3,35                  | de<br>nºenq.<br>38                  | AVERAGE<br>3,21                                               | Secreta<br>nºenq.<br>39                 | ry's Office.<br>AVERAGE<br>2,97                            |