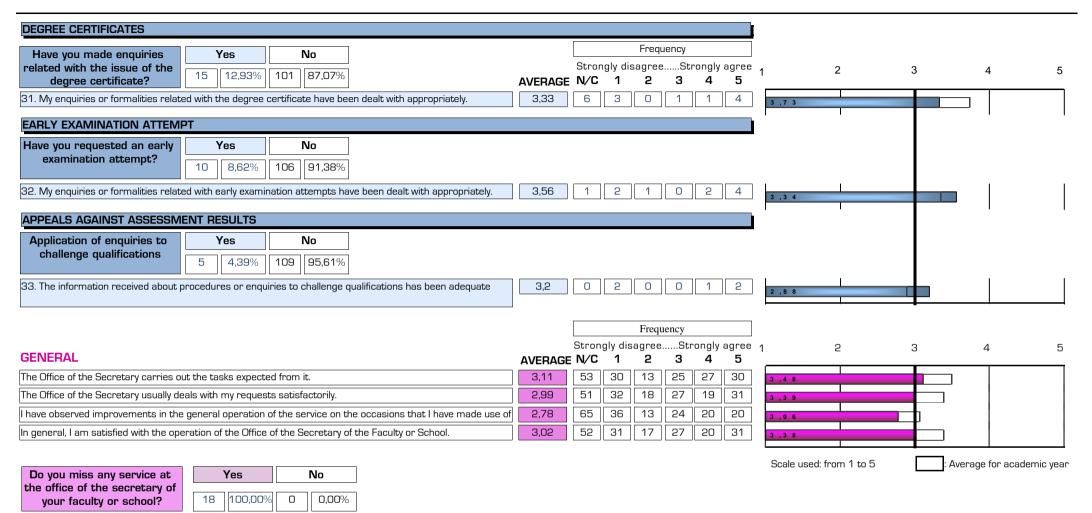

# ASSESSMENT REPORT OF THE OFFICE OF THE SECRETARY (Student opinion and satisfaction survey)

24-25

FACULTY/SCHOOL: CO32

|       | PROCEDURES AND FORMALITIES                                                            |         |                                      |         |                                                                       |         |                                                                                    |         |                                                                                                |         |        |         |
|-------|---------------------------------------------------------------------------------------|---------|--------------------------------------|---------|-----------------------------------------------------------------------|---------|------------------------------------------------------------------------------------|---------|------------------------------------------------------------------------------------------------|---------|--------|---------|
|       | 28. The information received on enquiries related with the final thesis was adequate. |         | submitting/presentin programmes have |         | 31. My enquiries related with the degree certificate have been dealt. |         | 32. My enquiries<br>related with early<br>examination attempts<br>have been dealt. |         | 33. The information<br>about enquiries to<br>challenge<br>qualifications has<br>been adequate. |         |        |         |
| Curs  | nºenq.                                                                                | AVERAGE | nºenq.                               | AVERAGE | nºenq.                                                                | AVERAGE | nºenq.                                                                             | AVERAGE | nºenq.                                                                                         | AVERAGE | nºenq. | AVERAGE |
| 24-25 | 26                                                                                    | 3,27    | 20                                   | 3,1     | 37                                                                    | 2,86    | 9                                                                                  | 3,33    | 9                                                                                              | 3,56    | 5      | 3,2     |
| 22-23 | 51                                                                                    | 3,45    | 46                                   | 3,48    | 96                                                                    | 3,12    | 23                                                                                 | 4,04    | 16                                                                                             | 3,69    | 20     | 3       |
| 20-21 | 47                                                                                    | 3,51    | 49                                   | 3,45    | 70                                                                    | 3,01    | 22                                                                                 | 3       | 16                                                                                             | 2,81    | 17     | 2,65    |
| 18-19 | 72                                                                                    | 2,99    | 69                                   | 3       | 87                                                                    | 2,98    | 25                                                                                 | 3,28    | 28                                                                                             | 3,11    | 14     | 3,14    |

|       | Secretary<br>the task | ice of the<br>carries out<br>s expected<br>om it. | Secreta<br>deals<br>requ | ice of the<br>ry usually<br>with my<br>uests<br>actorily. | improven<br>general c | observed<br>nents in the<br>operation of<br>service. | In general, I am<br>satisfied with the<br>operation of the<br>Office of the<br>Secretary of the |         |  |
|-------|-----------------------|---------------------------------------------------|--------------------------|-----------------------------------------------------------|-----------------------|------------------------------------------------------|-------------------------------------------------------------------------------------------------|---------|--|
| Curs  | nºenq.                | AVERAGE                                           | nºenq.                   | AVERAGE                                                   | nºenq.                | AVERAGE                                              | nºenq.                                                                                          | AVERAGE |  |
| 24-25 | 125                   | 3,11                                              | 127                      | 2,99                                                      | 113                   | 2,78                                                 | 126                                                                                             | 3,02    |  |
| 22-23 | 308                   | 3,3                                               | 309                      | 3,22                                                      | 250                   | 2,91                                                 | 313                                                                                             | 3,18    |  |
| 20-21 | 380                   | 3,15                                              | 377                      | 3,09                                                      | 293                   | 2,68                                                 | 382                                                                                             | 3,07    |  |
| 18-19 | 319                   | 3,17                                              | 324                      | 3,13                                                      | 263                   | 2,68                                                 | 329                                                                                             | 3,06    |  |