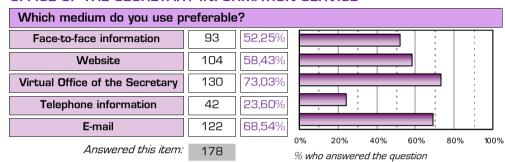

#### OFFICE OF THE SECRETARY INFORMATION SERVICE

|                                 | Preferr | ed medium |           |
|---------------------------------|---------|-----------|-----------|
| Face-to-face information        | 32      | 17,98%    |           |
| Website                         | 20      | 11,24%    | Presen    |
| Virtual Office of the Secretary | 51      | 28,65%    | We        |
| Telephone information           | 7       | 3,93%     | Tel SVirt |
| E-mail                          | 68      | 38,20%    |           |