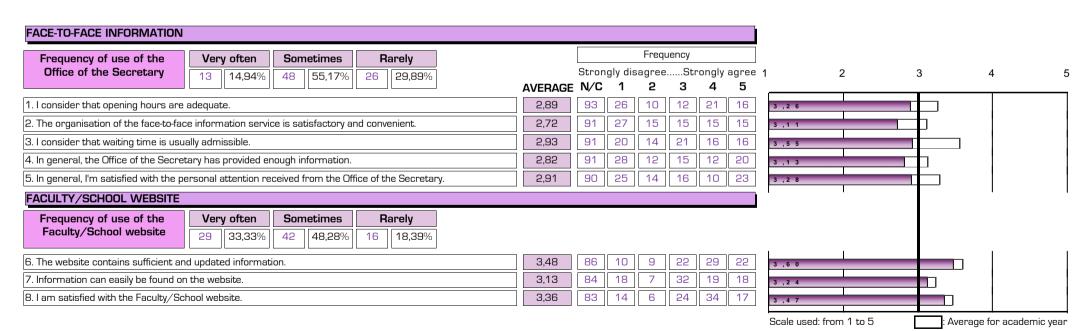

## (Student opinion and satisfaction survey)

FACULTY/SCHOOL: CO32

|               | OFFICE OF THE SECRETARY INFORMATION SERVICE                            |                                                                 |                                   |                                   |                                                                      |                                                  |                                         |                                          |                                                           |                                          |                                                                     |                               |                                                          |                                          |                                     |                                                               |                                         |                                                            |
|---------------|------------------------------------------------------------------------|-----------------------------------------------------------------|-----------------------------------|-----------------------------------|----------------------------------------------------------------------|--------------------------------------------------|-----------------------------------------|------------------------------------------|-----------------------------------------------------------|------------------------------------------|---------------------------------------------------------------------|-------------------------------|----------------------------------------------------------|------------------------------------------|-------------------------------------|---------------------------------------------------------------|-----------------------------------------|------------------------------------------------------------|
| EVOL          | .UCIÓ                                                                  | opening                                                         | sider that<br>hours are<br>quate. | the fac<br>informatic<br>satisfac | janisation of<br>e-to-face<br>on service is<br>ctory and<br>renient. | waiting tin                                      | sider that<br>ne is usually<br>issible. | Office<br>Secret<br>provide              | neral, the<br>e of the<br>tary has<br>d enough<br>mation. | satisfie<br>persona<br>received          | eneral, I'm<br>d with the<br>al attention<br>d from the<br>e of the | contains<br>and u             | website<br>s sufficient<br>ipdated<br>mation.            | easily be f                              | nation can<br>ound on the<br>bsite. | e the Faci                                                    | atisfied with<br>ulty/School<br>ebsite. | 1                                                          |
| Curs          | Recollides                                                             | nºenq.                                                          | AVERAGE                           | nºenq.                            | AVERAGE                                                              | nºenq.                                           | AVERAGE                                 | nºenq.                                   | AVERAGE                                                   | nºenq.                                   | AVERAGE                                                             | nºenq.                        | AVERAGE                                                  | nºenq.                                   | AVERAGE                             | nºenq.                                                        | AVERAGE                                 |                                                            |
| 24-25         | 178                                                                    | 85                                                              | 2,89                              | 87                                | 2,72                                                                 | 87                                               | 2,93                                    | 87                                       | 2,82                                                      | 88                                       | 2,91                                                                | 92                            | 3,48                                                     | 94                                       | 3,13                                | 95                                                            | 3,36                                    |                                                            |
| 22-23         | 361                                                                    | 143                                                             | 2,89                              | 147                               | 2,84                                                                 | 146                                              | 2,99                                    | 147                                      | 2,95                                                      | 147                                      | 3,12                                                                | 200                           | 3,59                                                     | 202                                      | 3,14                                | 203                                                           | 3,43                                    |                                                            |
| 20-21         | 441                                                                    | 146                                                             | 2,9                               | 149                               | 2,54                                                                 | 147                                              | 2,76                                    | 152                                      | 2,9                                                       | 147                                      | 2,97                                                                | 225                           | 3,4                                                      | 227                                      | 3,12                                | 225                                                           | 3,29                                    | _                                                          |
| 18-19         | 361                                                                    | 95                                                              | 2,86                              | 94                                | 2,84                                                                 | 94                                               | 2,66                                    | 93                                       | 2,63                                                      | 94                                       | 2,63                                                                | 78                            | 3,5                                                      | 78                                       | 3,24                                | 78                                                            | 3,5                                     |                                                            |
|               | OFFICE OF THE SECRETARY INFORMATION SERVICE PROCEDURES AND FORMALITIES |                                                                 |                                   |                                   |                                                                      |                                                  |                                         |                                          |                                                           |                                          |                                                                     |                               |                                                          |                                          |                                     |                                                               |                                         |                                                            |
|               | of the S<br>processe<br>and<br>recom                                   | firtual Office<br>Gecretary<br>es requests<br>d is a<br>Imended | respons                           | k that the<br>se time is<br>able. | attention through th                                                 | sider that<br>provided<br>nis channel<br>equate. | satisfied                               | eneral, I'm<br>I with the<br>I received. | the respo                                                 | nsider that<br>onse time is<br>itable.   | 15. In ger<br>information<br>is ade                                 | n received                    | #. The as<br>received th<br>the enro<br>proces<br>adequa | nroughout<br>olment<br>ss was<br>ate and | relati<br>enrolmen<br>dealt         | enquiries<br>ed with<br>t have been<br>by the<br>ry's Office. | relat<br>cance<br>enrolmen              | enquiries<br>ed with<br>llation of<br>t have been<br>ealt. |
| Curs          | nºenq.                                                                 | AVERAGE                                                         | nºenq.                            | AVERAGE                           | nºenq.                                                               | AVERAGE                                          | nºenq.                                  | AVERAGE                                  | nºenq.                                                    | AVERAGE                                  | nºenq.                                                              | AVERAGE                       | nºenq.                                                   | AVERAGE                                  | nºenq.                              | AVERAGE                                                       | nºenq.                                  | AVERAGE                                                    |
| 24-25         | 109                                                                    | 3,41                                                            | 108                               | 3,25                              | 33                                                                   | 2,64                                             | 35                                      | 2,86                                     | 97                                                        | 3,27                                     | 96                                                                  | 3,44                          | •                                                        | *                                        | 130                                 | 3,22                                                          | 18                                      | 3,06                                                       |
| 22-23         | 236                                                                    | 3,38                                                            | 227                               | 3,18                              | 70                                                                   | 2,87                                             | 71                                      | 2,94                                     | 274                                                       | 3,23                                     | 273                                                                 | 3,52                          |                                                          | *                                        | 346                                 | 3,4                                                           | 58                                      | 3,09                                                       |
| 20-21         | 284                                                                    | 3,22                                                            | 275                               | 3,06                              | 95                                                                   | 2,89                                             | 95                                      | 2,96                                     | 318                                                       | 3,17                                     | 315                                                                 | 3,44                          | 162                                                      | 3,31                                     | 382                                 | 3,19                                                          | 48                                      | 2,85                                                       |
| 18-19         | 79                                                                     | 3,58                                                            | 77                                | 3,26                              | 14                                                                   | 2,57                                             | 14                                      | 2,5                                      | 80                                                        | 3,48                                     | 83                                                                  | 3,66                          | 199                                                      | 3,34                                     | 343                                 | 3,29                                                          | 70                                      | 2,99                                                       |
|               |                                                                        |                                                                 |                                   |                                   |                                                                      |                                                  |                                         | PROCE                                    | DURES A                                                   | ND FORM                                  | ALITIES                                                             |                               |                                                          |                                          |                                     |                                                               |                                         |                                                            |
|               | related with                                                           | enquiries<br>th university<br>been dealt                        | related w                         | otions have                       | relate                                                               | ent results                                      | related<br>student o                    | enquiries<br>with the<br>card have       | the time                                                  | nsider that<br>e taken to<br>certificate | 24. My e<br>related<br>certificates                                 | d with<br>have been           | 25. I cons<br>the time t<br>process ap<br>for cred       | taken to<br>plications                   | related v                           | enquiries<br>vith credit<br>ition and                         | relate<br>internship                    | enquiries<br>ed with<br>s have beer<br>by the              |
|               | by the S<br>Of                                                         | fice.                                                           | been                              | dealt.                            | or exam re<br>been                                                   | cords have<br>dealt.                             |                                         | alt by the<br>ry's Office.               | was a                                                     | dequate.                                 | dealt b<br>Secretary                                                |                               | adequ                                                    |                                          |                                     | ealt.                                                         |                                         | ry's Office.                                               |
| Curs          |                                                                        |                                                                 | been<br>nºenq.                    | dealt.  AVERAGE                   | been                                                                 |                                                  | Secretar                                | ,                                        | was a<br>nºenq.                                           | AVERAGE                                  | Secretary                                                           |                               | adequ                                                    |                                          |                                     |                                                               |                                         | ,                                                          |
| Curs<br>24-25 | Ó                                                                      | fice.                                                           |                                   |                                   | been                                                                 | dealt.                                           | Secretar                                | y's Óffice.                              |                                                           |                                          | Secretary                                                           | y <sup>'</sup> s Office.      | adequ                                                    | uate.                                    | de                                  | ealt.                                                         | Secreta                                 | ry's Office.                                               |
| -             | nºenq.                                                                 | fice. AVERAGE                                                   | nºenq.                            | AVERAGE                           | been<br>nºenq.                                                       | dealt.<br>AVERAGE                                | Secretar<br>nºenq.                      | ry's Óffice.<br>AVERAGE                  | nºenq.                                                    | AVERAGE                                  | Secretary<br>nºenq.                                                 | y's Office.<br>AVERAGE        | adequ                                                    | uate.<br>AVERAGE                         | de<br>nºenq.                        | alt.<br>AVERAGE                                               | Secreta<br>nºenq.                       | ry <sup>'</sup> s Office.<br>AVERAGE                       |
| 24-25         | nºenq.                                                                 | AVERAGE<br>3,24                                                 | nºenq.<br>93                      | AVERAGE<br>3,2                    | nºenq.                                                               | AVERAGE 3,39                                     | Secretar<br>nºenq.<br>39                | y's Óffice.<br>AVERAGE<br>3,54           | nºenq.<br>41                                              | AVERAGE<br>3,54                          | Secretary<br>nºenq.<br>42                                           | y's Office.<br>AVERAGE<br>3,6 | nºenq. 4                                                 | ate.<br>AVERAGE<br>3,35                  | de<br>nºenq.<br>38                  | AVERAGE<br>3,21                                               | Secreta<br>nºenq.<br>39                 | ry's Office.<br>AVERAGE<br>2,97                            |