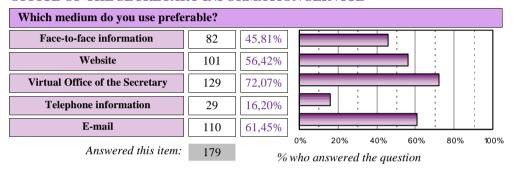

#### OFFICE OF THE SECRETARY INFORMATION SERVICE

| Preferred medium                |    |        |                |  |  |  |  |  |  |  |  |  |
|---------------------------------|----|--------|----------------|--|--|--|--|--|--|--|--|--|
| Face-to-face information        | 32 | 17,68% | rrese<br>ncial |  |  |  |  |  |  |  |  |  |
| Website                         | 23 | 12,71% | Email          |  |  |  |  |  |  |  |  |  |
| Virtual Office of the Secretary | 56 | 30,94% |                |  |  |  |  |  |  |  |  |  |
| Telephone information           | 6  | 3,31%  | Tel SVirtu     |  |  |  |  |  |  |  |  |  |
| E-mail                          | 64 | 35,36% | al             |  |  |  |  |  |  |  |  |  |