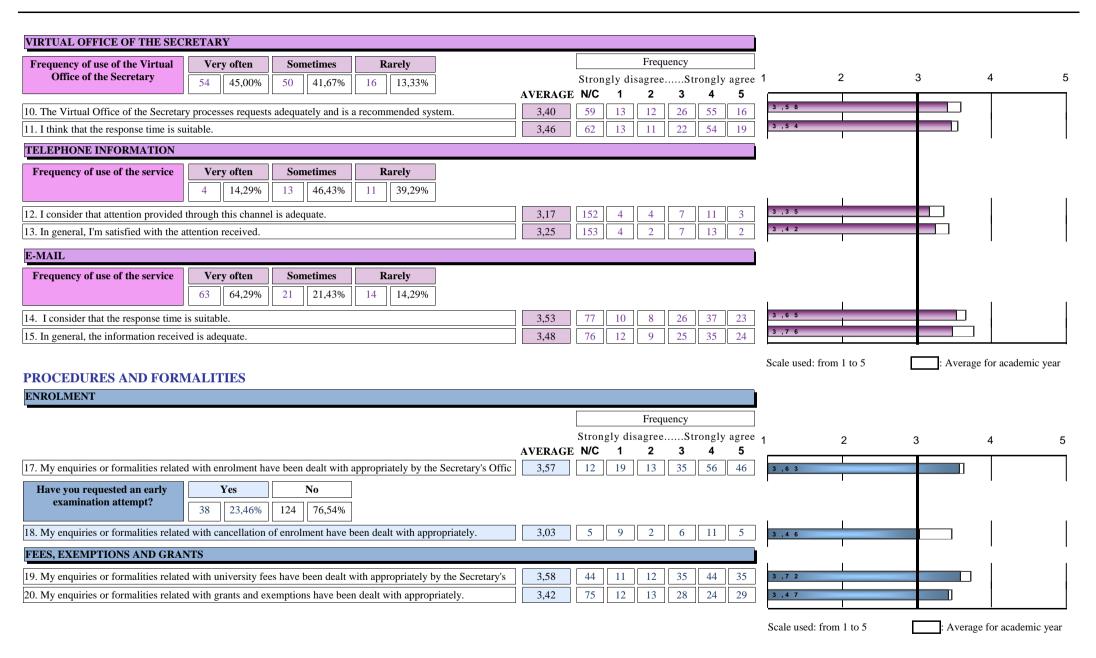

| Frequency of use of the Office of              | Very often                             | Sometimes                             | Rarely            |     | L    |     |        | Frequ  | ency            |                   |                   |         |   |   |   |  |
|------------------------------------------------|----------------------------------------|---------------------------------------|-------------------|-----|------|-----|--------|--------|-----------------|-------------------|-------------------|---------|---|---|---|--|
| the Secretary                                  | 12 15,38%                              | 36 46,15%                             | 30 38,46%         | AVE | RAGE | -   | ly dis | agree. | Str<br><b>3</b> | ongly<br><b>4</b> | agree<br><b>5</b> | 1       | 2 | 3 | 4 |  |
| 1. I consider that opening hours are ad        | equate.                                |                                       |                   | 2,  | ,78  | 107 | 19     | 12     | 15              | 22                | 6                 | 3 ,1 7  |   |   |   |  |
| 2. The organisation of the face-to-face        | information service                    | is satisfactory and c                 | onvenient.        | 2,  | ,92  | 107 | 14     | 13     | 20              | 19                | 8                 | 3 ,1 8  |   |   |   |  |
| 3. I consider that waiting time is usual       | y admissible.                          |                                       |                   | 3,  | ,70  | 107 | 5      | 4      | 16              | 32                | 17                | 3 ,5 0  |   |   |   |  |
| 4. In general, the Office of the Secreta       | ry has provided eno                    | ugh information.                      |                   | 3,  | ,30  | 104 | 13     | 8      | 16              | 23                | 17                | 3 , 2 9 |   |   |   |  |
| 5. In general, I'm satisfied with the per      | sonal attention rece                   | ived from the Office                  | of the Secretary. | 3,  | ,53  | 104 | 11     | 6      | 13              | 25                | 22                | 3 , 4 6 |   |   |   |  |
| FACULTY/SCHOOL WEBSITE                         |                                        |                                       |                   |     |      |     |        |        |                 |                   |                   | ı       | I |   | 1 |  |
| Frequency of use of the Faculty/School website | Very often           37         40,22% | Sometimes           32         34,78% | 23 25,00%         |     |      |     |        |        |                 |                   |                   |         | 1 |   |   |  |
| 6. The website contains sufficient and         | 3,                                     | ,53                                   | 86                | 8   | 5    | 29  | 35     | 18     | 3 ,6 2          |                   |                   |         |   |   |   |  |
| 7. Information can easily be found on          | 3,                                     | ,06                                   | 86                | 15  | 12   | 29  | 30     | 9      | 3 ,1 8          |                   |                   |         |   |   |   |  |
| 8. I am satisfied with the Faculty/Scho        | 3,                                     | ,38                                   | 85                | 7   | 15   | 22  | 39     | 13     | 3 , 4 2         |                   |                   |         |   |   |   |  |