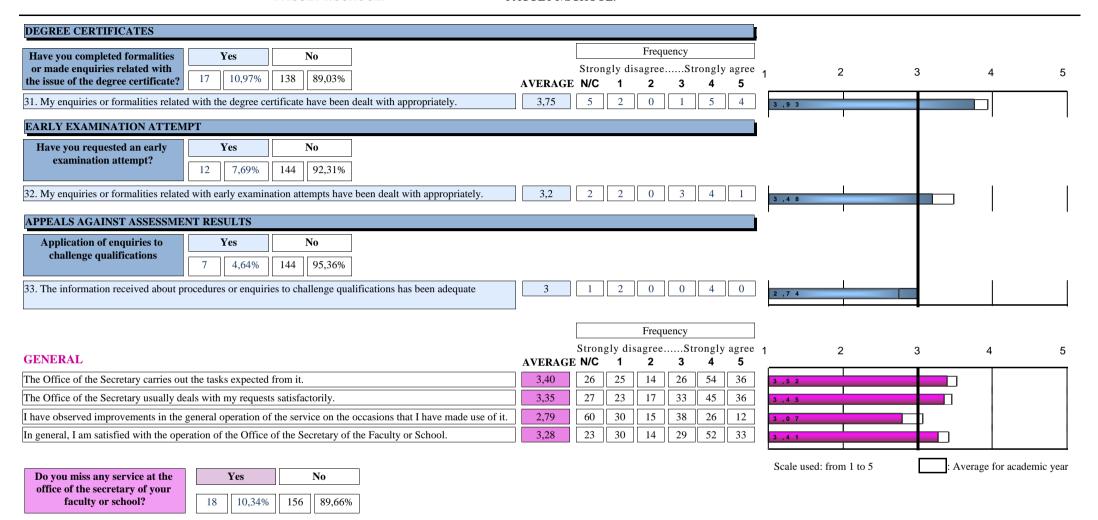

22-23

(Student opinion and satisfaction survey)

FACULTY/SCHOOL: C032

FACULTY/SCHOOL: ESCOLA TÈCNICA SUPERIOR D'ENGINYERIA

| ASSESSMENT RESULTS AND EXAM RECORDS                                                                                              |                                 |                                                     |
|----------------------------------------------------------------------------------------------------------------------------------|---------------------------------|-----------------------------------------------------|
| Have you completed formalities or made enquiries related with                                                                    | Frequency                       | 1 2 3 4 5                                           |
| assessment results and exam $\begin{vmatrix} 82 & 50.93\% & 79 \end{vmatrix} \begin{vmatrix} 49.07\% & 49.07\% \end{vmatrix}$    | Strongly disagreeStrongly agree | 1 2 3 4 5                                           |
| records?  AVERAC                                                                                                                 |                                 | 3 ,7 2                                              |
| 21.My enquiries or formalities related with assessment results or exam records have been dealt with appropriately.  STUDENT CARD | 16 8 5 14 26 13                 | ' ' '                                               |
| Have you completed formalities Yes No                                                                                            |                                 |                                                     |
| or made enquiries related with                                                                                                   |                                 |                                                     |
| an studen care.                                                                                                                  |                                 |                                                     |
| 22.My enquiries or formalities related with the student card have been dealt with appropriately by the Secretary's 3,81          | 16 7 2 14 33 24                 | 4 ,0 3                                              |
| CERTIFICATES                                                                                                                     |                                 |                                                     |
| Have you applied for a Yes No certificate?                                                                                       |                                 |                                                     |
| 58 38,16% 94 61,84%                                                                                                              |                                 |                                                     |
| 23. I consider that the time taken to issue a certificate was adequate. 3,54                                                     | 17 6 2 9 12 12                  | 3 ,6 3                                              |
| 24. My enquiries or formalities related with certificates have been dealt with appropriately by the Secretary's Offic 3,61       | 14 5 5 4 18 12                  | 3 ,6 4                                              |
| CREDIT RECOGNITION AND TRANSFER                                                                                                  |                                 |                                                     |
| Have you completed formalities Yes No                                                                                            |                                 |                                                     |
| or made enquiries related with credit recognition and transfer?                                                                  |                                 |                                                     |
| 25. I consider that the time taken to process applications for credit recognition and transfer was adequate.  3,19               | 9 7 12 3 15 10                  | 3 ,2 8                                              |
| 26. My enquiries or formalities related with credit recognition and transfer have been dealt with appropriately. 3,64            | 9 6 5 5 15 16                   | 3 ,4 1                                              |
| INTERNSHIPS                                                                                                                      |                                 |                                                     |
| Have you made enquiries related Yes No                                                                                           |                                 |                                                     |
| with internships?  49   31,21%   108   68,79%                                                                                    |                                 |                                                     |
| 27. My enquiries related with internships have been dealt with appropriately by the Secretary's Office.  3,16                    | 6 7 8 8 11 9                    | 3 ,4 1                                              |
|                                                                                                                                  |                                 |                                                     |
| FINAL THESIS                                                                                                                     |                                 |                                                     |
| Have you completed formalities or made enquiries related with                                                                    |                                 |                                                     |
| the final thesis? 34 21,52% 124 78,48%                                                                                           |                                 |                                                     |
| 28. The information received on formalities or enquiries related with the final thesis was adequate. 3,29                        | 3 6 1 6 14 4                    | 3 ,5 3                                              |
| 29. I consider that the deadlines for submitting/presenting the final thesis are adequate. 3,3                                   | 4 4 4 7 9 6                     | 3 ,5 1                                              |
| INTERNATIONAL RELATIONS                                                                                                          |                                 |                                                     |
| Have you completed formalities Yes No                                                                                            |                                 |                                                     |
| or made enquiries related with mobility programmes?                                                                              |                                 | , <u> </u>                                          |
| 30. My enquiries or formalities related with mobility programmes have been dealt with appropriately.  3,25                       | 1 5 2 7 9 5                     | 3 ,3 0                                              |
|                                                                                                                                  |                                 | Scale used: from 1 to 5 : Average for academic year |
|                                                                                                                                  |                                 | . Average for acadefilic year                       |