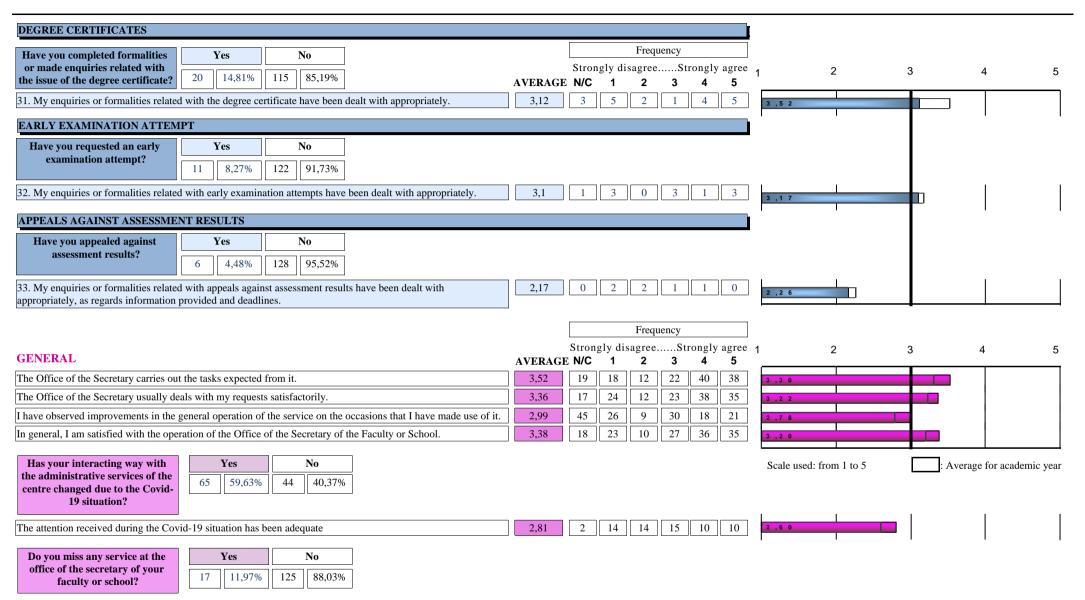

# (Student opinion and satisfaction survey)

FACULTY/SCHOOL: C032 FACULTY/SCHOOL: ESCOLA TÈCNICA SUPERIOR D'ENGINYERIA

| ASSESSMENT RESULTS AND EXAM RECORDS                                                                                                                                                                                                                                                                                                                                                                                                                                                                                                                                                                                                                                                                                                                                                                                                                                                                                                                                                                                                                                                                                                                                                                                                                                                                                                                                                                                                                                                                                                                                                                                                                                                                                                                                                                                                                                                                                                                                                                                                                                                                                            |                                                     |
|--------------------------------------------------------------------------------------------------------------------------------------------------------------------------------------------------------------------------------------------------------------------------------------------------------------------------------------------------------------------------------------------------------------------------------------------------------------------------------------------------------------------------------------------------------------------------------------------------------------------------------------------------------------------------------------------------------------------------------------------------------------------------------------------------------------------------------------------------------------------------------------------------------------------------------------------------------------------------------------------------------------------------------------------------------------------------------------------------------------------------------------------------------------------------------------------------------------------------------------------------------------------------------------------------------------------------------------------------------------------------------------------------------------------------------------------------------------------------------------------------------------------------------------------------------------------------------------------------------------------------------------------------------------------------------------------------------------------------------------------------------------------------------------------------------------------------------------------------------------------------------------------------------------------------------------------------------------------------------------------------------------------------------------------------------------------------------------------------------------------------------|-----------------------------------------------------|
| Have you completed formalities or made enquiries related with correct results and even as a superscript results are a superscript results and even as a superscript results are a superscript results and even as a superscript results are a superscript results and even as a superscript results are a superscript results and even as a superscript results are a superscript results and even as a superscript results are a superscript results and even as a superscript results are a superscript results and even as a superscript results are a superscript results and even as a superscript results are a superscript results and even as a superscript results are a superscript results and even as a superscript results are a superscript results are a superscript results are a superscript results and even as a superscript result | ee 1 2 3 4 5                                        |
| assessment results and exam records?  AVERAGE N/C 1 2 3 4 5                                                                                                                                                                                                                                                                                                                                                                                                                                                                                                                                                                                                                                                                                                                                                                                                                                                                                                                                                                                                                                                                                                                                                                                                                                                                                                                                                                                                                                                                                                                                                                                                                                                                                                                                                                                                                                                                                                                                                                                                                                                                    |                                                     |
| 21.My enquiries or formalities related with assessment results or exam records have been dealt with appropriately. 3,6 10 5 7 8 17 16                                                                                                                                                                                                                                                                                                                                                                                                                                                                                                                                                                                                                                                                                                                                                                                                                                                                                                                                                                                                                                                                                                                                                                                                                                                                                                                                                                                                                                                                                                                                                                                                                                                                                                                                                                                                                                                                                                                                                                                          |                                                     |
| STUDENT CARD                                                                                                                                                                                                                                                                                                                                                                                                                                                                                                                                                                                                                                                                                                                                                                                                                                                                                                                                                                                                                                                                                                                                                                                                                                                                                                                                                                                                                                                                                                                                                                                                                                                                                                                                                                                                                                                                                                                                                                                                                                                                                                                   | _                                                   |
| Have you completed formalities or made enquiries related with the student card?  Yes  No  55  40,44%  81  59,56%                                                                                                                                                                                                                                                                                                                                                                                                                                                                                                                                                                                                                                                                                                                                                                                                                                                                                                                                                                                                                                                                                                                                                                                                                                                                                                                                                                                                                                                                                                                                                                                                                                                                                                                                                                                                                                                                                                                                                                                                               |                                                     |
| 22.My enquiries or formalities related with the student card have been dealt with appropriately by the Secretary's 3,94 7 3 5 6 12 22                                                                                                                                                                                                                                                                                                                                                                                                                                                                                                                                                                                                                                                                                                                                                                                                                                                                                                                                                                                                                                                                                                                                                                                                                                                                                                                                                                                                                                                                                                                                                                                                                                                                                                                                                                                                                                                                                                                                                                                          | 3 ,8 4                                              |
| CERTIFICATES                                                                                                                                                                                                                                                                                                                                                                                                                                                                                                                                                                                                                                                                                                                                                                                                                                                                                                                                                                                                                                                                                                                                                                                                                                                                                                                                                                                                                                                                                                                                                                                                                                                                                                                                                                                                                                                                                                                                                                                                                                                                                                                   |                                                     |
| Have you applied for a certificate?  Yes No 54   41,22%   77   58,78%                                                                                                                                                                                                                                                                                                                                                                                                                                                                                                                                                                                                                                                                                                                                                                                                                                                                                                                                                                                                                                                                                                                                                                                                                                                                                                                                                                                                                                                                                                                                                                                                                                                                                                                                                                                                                                                                                                                                                                                                                                                          |                                                     |
| 23. I consider that the time taken to issue a certificate was adequate.  3,6   11   2   10   4   14   13                                                                                                                                                                                                                                                                                                                                                                                                                                                                                                                                                                                                                                                                                                                                                                                                                                                                                                                                                                                                                                                                                                                                                                                                                                                                                                                                                                                                                                                                                                                                                                                                                                                                                                                                                                                                                                                                                                                                                                                                                       | 3 ,4 5                                              |
| 24. My enquiries or formalities related with certificates have been dealt with appropriately by the Secretary's Offic 3,42 11 5 6 7 16 9                                                                                                                                                                                                                                                                                                                                                                                                                                                                                                                                                                                                                                                                                                                                                                                                                                                                                                                                                                                                                                                                                                                                                                                                                                                                                                                                                                                                                                                                                                                                                                                                                                                                                                                                                                                                                                                                                                                                                                                       | 3 ,4 4                                              |
| CREDIT RECOGNITION AND TRANSFER                                                                                                                                                                                                                                                                                                                                                                                                                                                                                                                                                                                                                                                                                                                                                                                                                                                                                                                                                                                                                                                                                                                                                                                                                                                                                                                                                                                                                                                                                                                                                                                                                                                                                                                                                                                                                                                                                                                                                                                                                                                                                                |                                                     |
| Have you completed formalities Yes No                                                                                                                                                                                                                                                                                                                                                                                                                                                                                                                                                                                                                                                                                                                                                                                                                                                                                                                                                                                                                                                                                                                                                                                                                                                                                                                                                                                                                                                                                                                                                                                                                                                                                                                                                                                                                                                                                                                                                                                                                                                                                          |                                                     |
| or made enquiries related with credit recognition and transfer?  53   39,26%   82   60,74%                                                                                                                                                                                                                                                                                                                                                                                                                                                                                                                                                                                                                                                                                                                                                                                                                                                                                                                                                                                                                                                                                                                                                                                                                                                                                                                                                                                                                                                                                                                                                                                                                                                                                                                                                                                                                                                                                                                                                                                                                                     |                                                     |
| 25. I consider that the time taken to process applications for credit recognition and transfer was adequate.  3,13  6  12  4  6  16  9                                                                                                                                                                                                                                                                                                                                                                                                                                                                                                                                                                                                                                                                                                                                                                                                                                                                                                                                                                                                                                                                                                                                                                                                                                                                                                                                                                                                                                                                                                                                                                                                                                                                                                                                                                                                                                                                                                                                                                                         | 3 ,1 0                                              |
| 26. My enquiries or formalities related with credit recognition and transfer have been dealt with appropriately.                                                                                                                                                                                                                                                                                                                                                                                                                                                                                                                                                                                                                                                                                                                                                                                                                                                                                                                                                                                                                                                                                                                                                                                                                                                                                                                                                                                                                                                                                                                                                                                                                                                                                                                                                                                                                                                                                                                                                                                                               | 3 ,1 6                                              |
| INTERNSHIPS                                                                                                                                                                                                                                                                                                                                                                                                                                                                                                                                                                                                                                                                                                                                                                                                                                                                                                                                                                                                                                                                                                                                                                                                                                                                                                                                                                                                                                                                                                                                                                                                                                                                                                                                                                                                                                                                                                                                                                                                                                                                                                                    |                                                     |
| Have you completed formalities or made enquiries related with internships?  Yes  No  56   41,18%   80   58,82%                                                                                                                                                                                                                                                                                                                                                                                                                                                                                                                                                                                                                                                                                                                                                                                                                                                                                                                                                                                                                                                                                                                                                                                                                                                                                                                                                                                                                                                                                                                                                                                                                                                                                                                                                                                                                                                                                                                                                                                                                 |                                                     |
| 27. My enquiries or formalities related with internships have been dealt with appropriately by the Secretary's Offi 3,14 14 9 8 5 8 12                                                                                                                                                                                                                                                                                                                                                                                                                                                                                                                                                                                                                                                                                                                                                                                                                                                                                                                                                                                                                                                                                                                                                                                                                                                                                                                                                                                                                                                                                                                                                                                                                                                                                                                                                                                                                                                                                                                                                                                         | 3 ,1 8                                              |
| FINAL THESIS                                                                                                                                                                                                                                                                                                                                                                                                                                                                                                                                                                                                                                                                                                                                                                                                                                                                                                                                                                                                                                                                                                                                                                                                                                                                                                                                                                                                                                                                                                                                                                                                                                                                                                                                                                                                                                                                                                                                                                                                                                                                                                                   |                                                     |
| Have you completed formalities Yes No                                                                                                                                                                                                                                                                                                                                                                                                                                                                                                                                                                                                                                                                                                                                                                                                                                                                                                                                                                                                                                                                                                                                                                                                                                                                                                                                                                                                                                                                                                                                                                                                                                                                                                                                                                                                                                                                                                                                                                                                                                                                                          |                                                     |
| or made enquiries related with the final thesis?  33 24,63% 101 75,37%                                                                                                                                                                                                                                                                                                                                                                                                                                                                                                                                                                                                                                                                                                                                                                                                                                                                                                                                                                                                                                                                                                                                                                                                                                                                                                                                                                                                                                                                                                                                                                                                                                                                                                                                                                                                                                                                                                                                                                                                                                                         |                                                     |
| 28. The information received on formalities or enquiries related with the final thesis was adequate.  3,2 3 5 3 9 7 6                                                                                                                                                                                                                                                                                                                                                                                                                                                                                                                                                                                                                                                                                                                                                                                                                                                                                                                                                                                                                                                                                                                                                                                                                                                                                                                                                                                                                                                                                                                                                                                                                                                                                                                                                                                                                                                                                                                                                                                                          | 3 ,3 3                                              |
| 29. I consider that the deadlines for submitting/presenting the final thesis are adequate.  3,28 4 6 5 6 8                                                                                                                                                                                                                                                                                                                                                                                                                                                                                                                                                                                                                                                                                                                                                                                                                                                                                                                                                                                                                                                                                                                                                                                                                                                                                                                                                                                                                                                                                                                                                                                                                                                                                                                                                                                                                                                                                                                                                                                                                     | 3 ,3 3                                              |
| INTERNATIONAL RELATIONS                                                                                                                                                                                                                                                                                                                                                                                                                                                                                                                                                                                                                                                                                                                                                                                                                                                                                                                                                                                                                                                                                                                                                                                                                                                                                                                                                                                                                                                                                                                                                                                                                                                                                                                                                                                                                                                                                                                                                                                                                                                                                                        |                                                     |
| Have you completed formalities Yes No                                                                                                                                                                                                                                                                                                                                                                                                                                                                                                                                                                                                                                                                                                                                                                                                                                                                                                                                                                                                                                                                                                                                                                                                                                                                                                                                                                                                                                                                                                                                                                                                                                                                                                                                                                                                                                                                                                                                                                                                                                                                                          | _                                                   |
| or made enquiries related with mobility programmes?                                                                                                                                                                                                                                                                                                                                                                                                                                                                                                                                                                                                                                                                                                                                                                                                                                                                                                                                                                                                                                                                                                                                                                                                                                                                                                                                                                                                                                                                                                                                                                                                                                                                                                                                                                                                                                                                                                                                                                                                                                                                            |                                                     |
| 30. My enquiries or formalities related with mobility programmes have been dealt with appropriately.  3.21  7  3  1  2  6  2                                                                                                                                                                                                                                                                                                                                                                                                                                                                                                                                                                                                                                                                                                                                                                                                                                                                                                                                                                                                                                                                                                                                                                                                                                                                                                                                                                                                                                                                                                                                                                                                                                                                                                                                                                                                                                                                                                                                                                                                   | 3 ,1 7                                              |
|                                                                                                                                                                                                                                                                                                                                                                                                                                                                                                                                                                                                                                                                                                                                                                                                                                                                                                                                                                                                                                                                                                                                                                                                                                                                                                                                                                                                                                                                                                                                                                                                                                                                                                                                                                                                                                                                                                                                                                                                                                                                                                                                | Scale used: from 1 to 5 : Average for academic year |
|                                                                                                                                                                                                                                                                                                                                                                                                                                                                                                                                                                                                                                                                                                                                                                                                                                                                                                                                                                                                                                                                                                                                                                                                                                                                                                                                                                                                                                                                                                                                                                                                                                                                                                                                                                                                                                                                                                                                                                                                                                                                                                                                |                                                     |