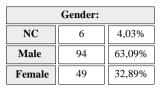

## (Student opinion and satisfaction survey)

FACULTY/SCHOOL: C032

#### FACULTY/SCHOOL: ESCOLA TÈCNICA SUPERIOR D'ENGINYERIA

| Highest year in which you are enrolled |           |        |        |        |       |       |  |  |  |  |  |  |
|----------------------------------------|-----------|--------|--------|--------|-------|-------|--|--|--|--|--|--|
| NC                                     | 1 2 3 4 5 |        |        |        |       |       |  |  |  |  |  |  |
| 7                                      | 47        | 25     | 34     | 33     | 1     | 2     |  |  |  |  |  |  |
| 4,70%                                  | 31,54%    | 16,78% | 22,82% | 22,15% | 0,67% | 1,34% |  |  |  |  |  |  |