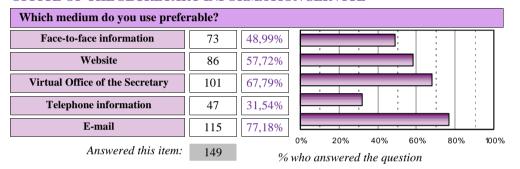

#### OFFICE OF THE SECRETARY INFORMATION SERVICE

| Preferred medium                |    |        |                |  |  |  |  |  |  |  |  |
|---------------------------------|----|--------|----------------|--|--|--|--|--|--|--|--|
| Face-to-face information        | 22 | 14,77% | Prese<br>ncial |  |  |  |  |  |  |  |  |
| Website                         | 24 | 16,11% | Email          |  |  |  |  |  |  |  |  |
| Virtual Office of the Secretary | 32 | 21,48% |                |  |  |  |  |  |  |  |  |
| Telephone information           | 11 | 7,38%  | Tel SVirtu     |  |  |  |  |  |  |  |  |
| E-mail                          | 60 | 40,27% | al             |  |  |  |  |  |  |  |  |

Number of surveys: 149 Surveyed population: 2195 Period of surveys: 27/10/2020 - 26/11/2020

Printing date: 04/12/2020