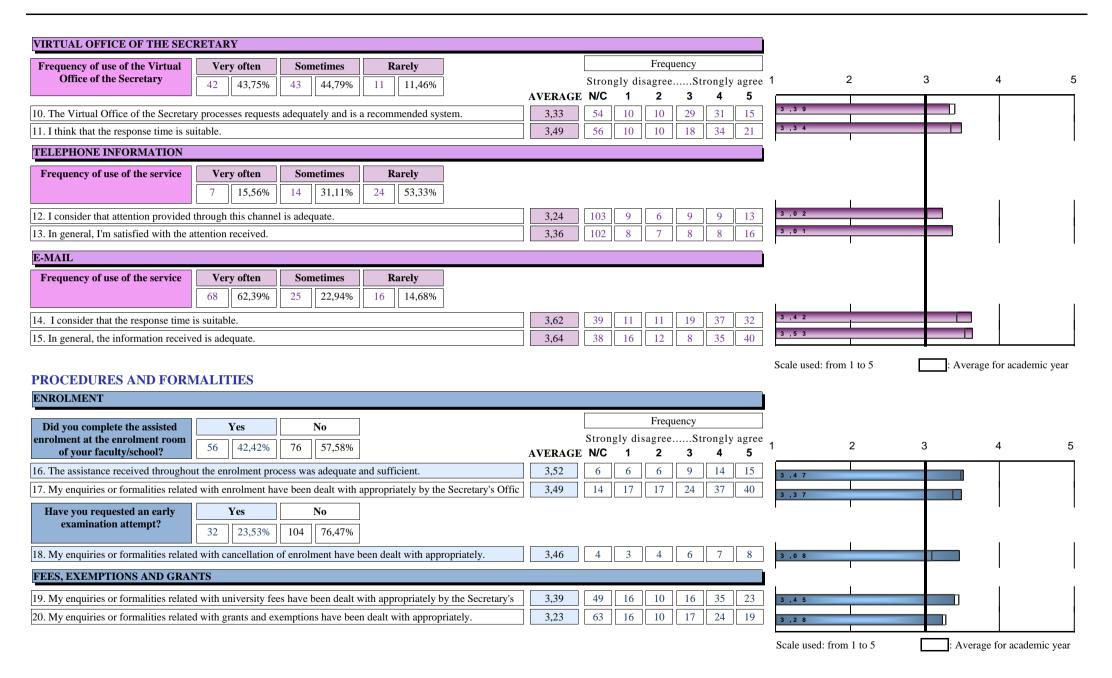

#### OFFICE OF THE SECRETARY INFORMATION SERVICE

| Preferred medium                |    |        |                |  |  |  |  |  |  |  |  |
|---------------------------------|----|--------|----------------|--|--|--|--|--|--|--|--|
| Face-to-face information        | 22 | 14,77% | Prese<br>ncial |  |  |  |  |  |  |  |  |
| Website                         | 24 | 16,11% | Email          |  |  |  |  |  |  |  |  |
| Virtual Office of the Secretary | 32 | 21,48% |                |  |  |  |  |  |  |  |  |
| Telephone information           | 11 | 7,38%  | Tel SVirtu     |  |  |  |  |  |  |  |  |
| E-mail                          | 60 | 40,27% | al             |  |  |  |  |  |  |  |  |