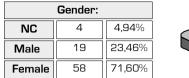

# VNIVERSITAT DÖVALÈNCIA **quàlitat**uv

(Student opinion and satisfaction survey)

FACULTY/SCHOOL: CO10

Faculty/school: Facultat de Farmàcia i ciències de l'Alimentació

|       | Highest year in which you are enrolled |                     |        |       |        |       |       |       |  |  |  |  |  |  |
|-------|----------------------------------------|---------------------|--------|-------|--------|-------|-------|-------|--|--|--|--|--|--|
| NC    | 1                                      | 1 2 3 4 5 6 1 m 2 m |        |       |        |       |       |       |  |  |  |  |  |  |
| 1     | 24                                     | 19                  | 18     | 5     | 8      | 3     | 3     | 0     |  |  |  |  |  |  |
| 1,28% | 30,77%                                 | 24,36%              | 23,08% | 6,41% | 10,26% | 3,85% | 3,70% | 0,00% |  |  |  |  |  |  |