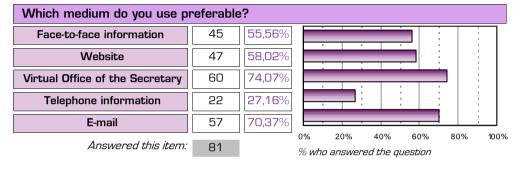

#### OFFICE OF THE SECRETARY INFORMATION SERVICE

|                                 | Preferre | d medium |   |
|---------------------------------|----------|----------|---|
| Face-to-face information        | 19       | 23,46%   |   |
| Website                         | 18       | 22,22%   | E |
| Virtual Office of the Secretary | 13       | 16,05%   |   |
| Telephone information           | 4        | 4,94%    |   |
| E-mail                          | 27       | 33,33%   |   |