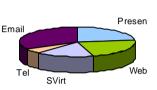

#### OFFICE OF THE SECRETARY INFORMATION SERVICE

|                                 | Preferre | d medium |   |
|---------------------------------|----------|----------|---|
| Face-to-face information        | 19       | 23,46%   |   |
| Website                         | 18       | 22,22%   | E |
| Virtual Office of the Secretary | 13       | 16,05%   |   |
| Telephone information           | 4        | 4,94%    |   |
| E-mail                          | 27       | 33,33%   |   |