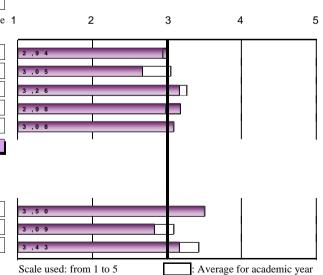

| FACE-TO-FACE INFORMATION                 | 1                      |                     |                      |      |            |    |                     |                     |                 |                    |                   |
|------------------------------------------|------------------------|---------------------|----------------------|------|------------|----|---------------------|---------------------|-----------------|--------------------|-------------------|
| Frequency of use of the Office of        | Very often             | Sometimes           | Rarely               |      |            |    |                     | Frequ               | uency           |                    |                   |
| the Secretary                            | 4 33,33%               | 5 41,67%            | 3 25,00%             | AVER | <b>AGE</b> |    | gly dis<br><b>1</b> | sagree.<br><b>2</b> | Str<br><b>3</b> | rongly<br><b>4</b> | agree<br><b>5</b> |
| 1. I consider that opening hours are ac  | dequate.               | 3,00                | )                    | 12   | 2          | 2  | 3                   | 4                   | 1               |                    |                   |
| 2. The organisation of the face-to-face  | e information servic   | 2,67                | 1                    | 12   | 4          | 1  | 3                   | 3                   | 1               |                    |                   |
| 3. I consider that waiting time is usual | 3,17                   | 1                   | 12                   | 2    | 3          | 0  | 5                   | 2                   |                 |                    |                   |
| 4. In general, the Office of the Secreta | ary has provided end   | ough information.   |                      | 3,18 | }          | 13 | 2                   | 2                   | 1               | 4                  | 2                 |
| 5. In general, I'm satisfied with the pe | ersonal attention reco | eived from the Offi | ce of the Secretary. | 3,08 | }          | 12 | 2                   | 2                   | 2               | 5                  | 1                 |
| FACULTY/SCHOOL WEBSITE                   |                        |                     |                      |      |            |    |                     |                     |                 |                    |                   |
| Frequency of use of the                  | Very often             | Sometimes           | Rarely               |      |            |    |                     |                     |                 |                    |                   |
| Faculty/School website                   | 4 66,67%               | 1 16,67%            | 1 16,67%             |      |            |    |                     |                     |                 |                    |                   |
| 6. The website contains sufficient and   | 1 updated informatic   | on.                 |                      | 3,50 | )          | 18 | 1                   | 0                   | 1               | 3                  | 1                 |
| 7. Information can easily be found on    | the website.           |                     |                      | 2,83 | ;          | 18 | 1                   | 1                   | 3               | 0                  | 1                 |
| 8. I am satisfied with the Faculty/Scho  | ool website.           | -                   |                      | 3,17 | ,          | 18 | 1                   | 1                   | 1               | 2                  | 1                 |