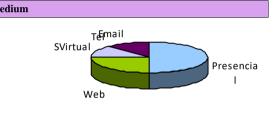

#### OFFICE OF THE SECRETARY INFORMATION SERVICE

|                                 |    | Preferred me |
|---------------------------------|----|--------------|
| Face-to-face information        | 12 | 50,00%       |
| Website                         | 6  | 25,00%       |
| Virtual Office of the Secretary | 3  | 12,50%       |
| Telephone information           | 0  | 0,00%        |
| E-mail                          | 3  | 12,50%       |