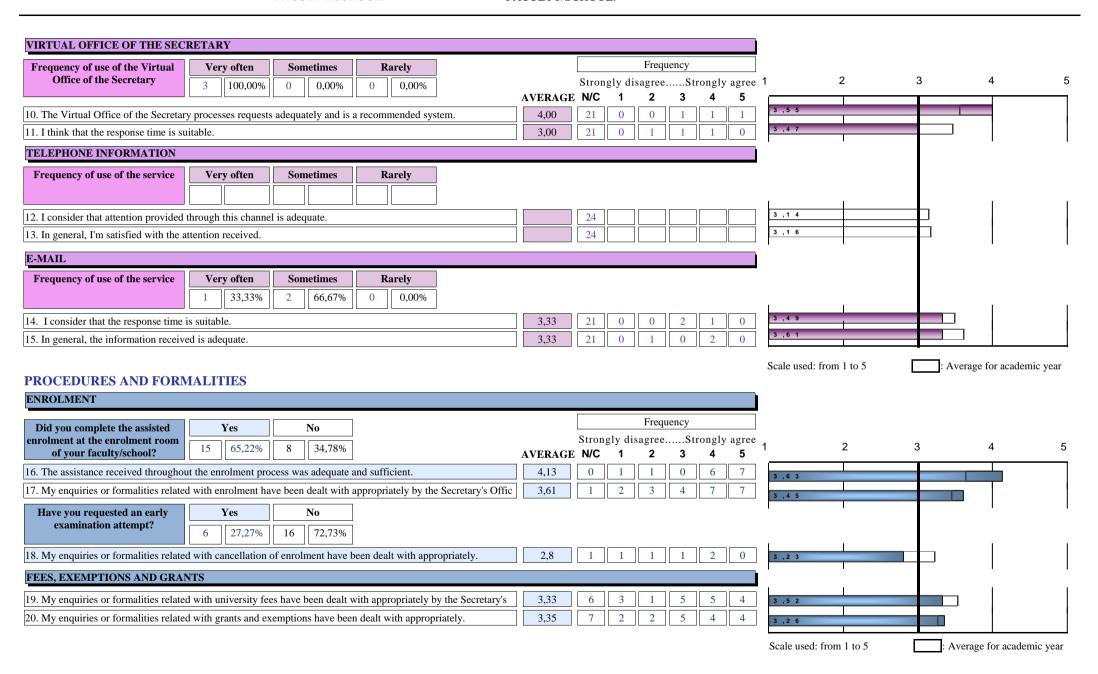

Printing date:

(Student opinion and satisfaction survey)

FACULTY/SCHOOL: C029 FACULTY/SCHOOL: FACULTAT DE CIÈNCIES DE L'ACTIVITAT FÍSICA I DE L'ESPORT

ASSESSMENT RESULTS AND EXAM RECORDS Have you completed formalities Frequency Yes No or made enquiries related with 5 3 2 Strongly disagree.....Strongly agree 1 71,43% 28,57% 15 assessment results and exam records? AVERAGE N/C 21.My enquiries or formalities related with assessment results or exam records have been dealt with appropriately. STUDENT CARD Have you completed formalities Yes No or made enquiries related with 11 50,00% 11 50,00% the student card? 22.My enquiries or formalities related with the student card have been dealt with appropriately by the Secretary's 4.1 CERTIFICATES Have you applied for a Yes certificate? 14 58.33% 41.67% 23. I consider that the time taken to issue a certificate was adequate. 2,73 24. My enquiries or formalities related with certificates have been dealt with appropriately by the Secretary's Offic 3 CREDIT RECOGNITION AND TRANSFER Have you completed formalities Yes No or made enquiries related with 45,83% 13 54,17% 11 credit recognition and transfer? 2,5 25. I consider that the time taken to process applications for credit recognition and transfer was adequate. 2.6 26. My enquiries or formalities related with credit recognition and transfer have been dealt with appropriately. INTERNSHIPS Have you completed formalities Yes No or made enquiries related with 39,13% 14 60,87% internships? 27. My enquiries or formalities related with internships have been dealt with appropriately by the Secretary's Offi FINAL THESIS Have you completed formalities Yes No or made enquiries related with 18,18% 18 81,82% the final thesis? 28. The information received on formalities or enquiries related with the final thesis was adequate. 2.33 29. I consider that the deadlines for submitting/presenting the final thesis are adequate. 3,5 INTERNATIONAL RELATIONS Have you completed formalities Yes No or made enquiries related with 9,09% 20 90,91% mobility programmes? 3 , 1 1 30. My enquiries or formalities related with mobility programmes have been dealt with appropriately. Scale used: from 1 to 5 : Average for academic year