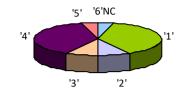

|       |        | Highest year | in which you | are enrolled |       |       |
|-------|--------|--------------|--------------|--------------|-------|-------|
| NC    | 1      | 2            | 3            | 4            | 5     | 6     |
| 1     | 9      | 2            | 2            | 9            | 1     | 0     |
| 4,17% | 37,50% | 8,33%        | 8,33%        | 37,50%       | 4,17% | 0,00% |