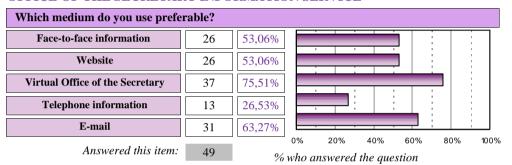

#### OFFICE OF THE SECRETARY INFORMATION SERVICE

| Preferred medium                |    |        |            |  |  |  |  |  |  |  |
|---------------------------------|----|--------|------------|--|--|--|--|--|--|--|
| Face-to-face information        | 12 | 24,49% | Prese      |  |  |  |  |  |  |  |
| Website                         | 2  | 4,08%  | Email      |  |  |  |  |  |  |  |
| Virtual Office of the Secretary | 15 | 30,61% | Web        |  |  |  |  |  |  |  |
| Telephone information           | 3  | 6,12%  | Tel SVirtu |  |  |  |  |  |  |  |
| E-mail                          | 17 | 34,69% | al         |  |  |  |  |  |  |  |