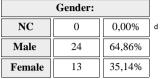

#### FACULTY/SCHOOL: FACULTAT DE CIÈNCIES DE L'ACTIVITAT FÍSICA I DE L'ESPORT

|       | Highest year in which you are enrolled |        |       |        |       |       |       |       |  |  |  |  |  |
|-------|----------------------------------------|--------|-------|--------|-------|-------|-------|-------|--|--|--|--|--|
| NC    | 1 2 3 4 5 6 1 m 2 m                    |        |       |        |       |       |       |       |  |  |  |  |  |
| 0     | 9                                      | 10     | 2     | 12     | 0     | 0     | 3     | 1     |  |  |  |  |  |
| 0,00% | 27,27%                                 | 30,30% | 6,06% | 36,36% | 0,00% | 0,00% | 8,11% | 2,70% |  |  |  |  |  |