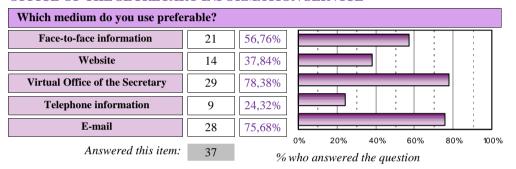

#### OFFICE OF THE SECRETARY INFORMATION SERVICE

| Preferred medium                |    |        |             |  |  |  |  |  |  |  |  |  |
|---------------------------------|----|--------|-------------|--|--|--|--|--|--|--|--|--|
| Face-to-face information        | 10 | 27,03% | Prese       |  |  |  |  |  |  |  |  |  |
| Website                         | 3  | 8,11%  | Email ncial |  |  |  |  |  |  |  |  |  |
| Virtual Office of the Secretary | 12 | 32,43% | Tel         |  |  |  |  |  |  |  |  |  |
| Telephone information           | 2  | 5,41%  | SVirtu      |  |  |  |  |  |  |  |  |  |
| E-mail                          | 10 | 27,03% | al          |  |  |  |  |  |  |  |  |  |