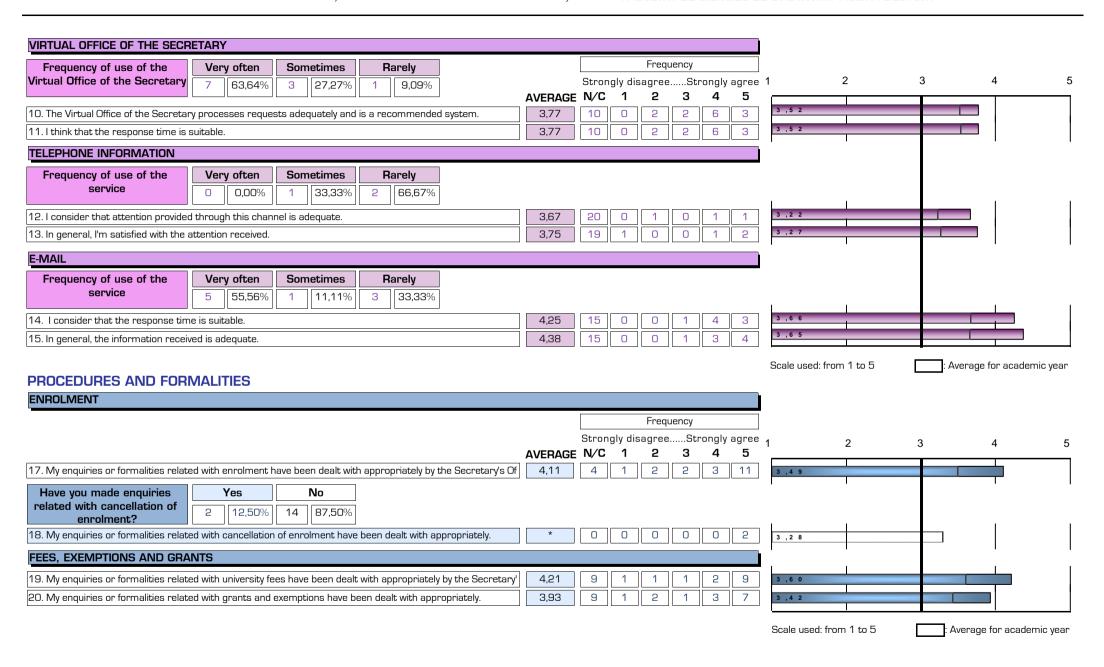

| Frequency of use of the                        | Very often              | Sometimes                   | Rarely                                             |         |    |   | Frequ             | iency           |                   |                   |         |     |
|------------------------------------------------|-------------------------|-----------------------------|----------------------------------------------------|---------|----|---|-------------------|-----------------|-------------------|-------------------|---------|-----|
| Office of the Secretary                        | 0 0,00%                 | 6 54,55%                    | 5 45,45%                                           | AVERAGE |    |   | agree<br><b>2</b> | Str<br><b>3</b> | ongly<br><b>4</b> | agree<br><b>5</b> | 1 2     | 3 4 |
| 1. I consider that opening hours ar            | 3,58                    | 11                          | 1                                                  | 2       | 2  | 3 | 4                 | 3 , 2 6         |                   |                   |         |     |
| 2. The organisation of the face-to-fa          | 3,42                    | 11                          | 1                                                  | 4       | 1  | 1 | 5                 | 3 ,1 1          |                   |                   |         |     |
| 3. I consider that waiting time is us          | 4,08                    | 11                          | 1                                                  | 0       | 1  | 5 | 5                 | 3 , 5 5         |                   |                   |         |     |
| 1. In general, the Office of the Secr          | tary has provided enou  | ugh information.            |                                                    | 3,36    | 12 | 2 | 1                 | 2               | 3                 | 3                 | 3 ,1 3  |     |
| 5. In general, I'm satisfied with the          | ersonal attention recei | ived from the Off           | ice of the Secretar                                | 4,25    | 11 | 0 | 1                 | 2               | 2                 | 7                 | 3 , 2 8 |     |
| FACULTY/SCHOOL WEBSITE                         |                         |                             |                                                    |         |    |   |                   |                 |                   |                   | 1       | '   |
| Frequency of use of the Faculty/School website |                         | <b>Sometimes</b> 5   50,00% | Rarely   10,00%                                    |         |    |   |                   |                 |                   |                   |         |     |
| 6. The website contains sufficient a           | nd updated information. | ٦.                          |                                                    | 4,45    | 12 | 0 | 0                 | 0               | 6                 | 5                 | 3 ,6 0  |     |
|                                                | n the website.          |                             | 3,82                                               | 12      | 0  | 1 | 3                 | 4               | 3                 | 3 , 2 4           |         |     |
| 7. Information can easily be found o           |                         |                             | B. I am satisfied with the Faculty/School website. |         |    |   |                   |                 |                   |                   |         |     |