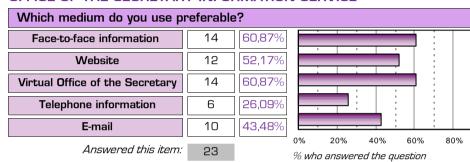

#### OFFICE OF THE SECRETARY INFORMATION SERVICE

| Preferred medium                |    |        |           |  |  |  |  |  |  |  |  |
|---------------------------------|----|--------|-----------|--|--|--|--|--|--|--|--|
| Face-to-face information        | 5  | 21,74% | D         |  |  |  |  |  |  |  |  |
| Website                         | 1  | 4,35%  | Presen    |  |  |  |  |  |  |  |  |
| Virtual Office of the Secretary | 6  | 26,09% | VVeb      |  |  |  |  |  |  |  |  |
| Telephone information           | 0  | 0,00%  | Tel SVirt |  |  |  |  |  |  |  |  |
| E-mail                          | 11 | 47,83% |           |  |  |  |  |  |  |  |  |