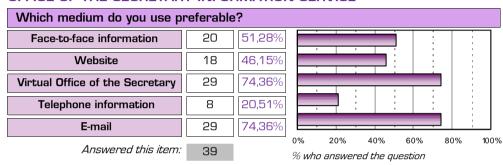

#### OFFICE OF THE SECRETARY INFORMATION SERVICE

| Preferred medium                |    |        |           |  |  |  |  |  |  |  |  |
|---------------------------------|----|--------|-----------|--|--|--|--|--|--|--|--|
| Face-to-face information        | 9  | 21,95% |           |  |  |  |  |  |  |  |  |
| Website                         | 7  | 17,07% | Email     |  |  |  |  |  |  |  |  |
| Virtual Office of the Secretary | 10 | 24,39% |           |  |  |  |  |  |  |  |  |
| Telephone information           | 2  | 4,88%  | Tel SVirt |  |  |  |  |  |  |  |  |
| E-mail                          | 13 | 31,71% |           |  |  |  |  |  |  |  |  |