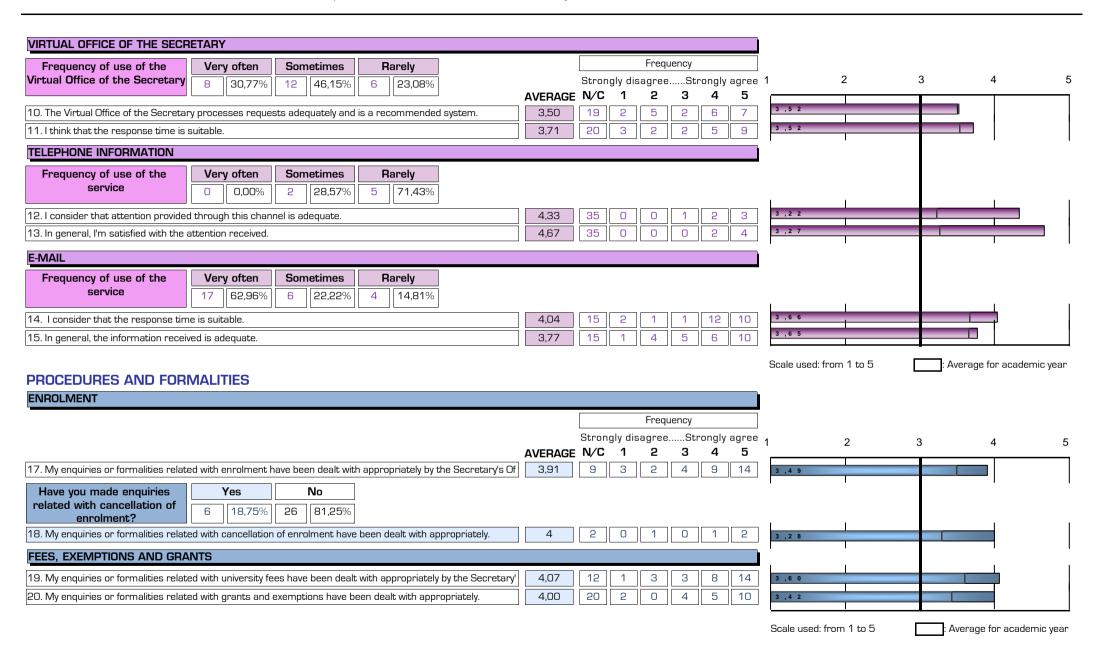

| Frequency of use of the Very often Sometimes Rarely                                                         |         |     |         | Frequ | uency |   |            |         |   |   |  |
|-------------------------------------------------------------------------------------------------------------|---------|-----|---------|-------|-------|---|------------|---------|---|---|--|
| Office of the Secretary 1 5,00% 11 55,00% 8 40,00%                                                          |         |     | gly dis | -     |       |   | agree<br>_ | 1 2     | 3 | 4 |  |
|                                                                                                             | AVERAGE | N/C | 1       | _2    | 3     | 4 | 5          |         | 1 |   |  |
| . I consider that opening hours are adequate.                                                               | 3,41    | 24  | 2       | 3     | 2     | 6 | 4          | 3,26    |   |   |  |
| . The organisation of the face-to-face information service is satisfactory and convenient.                  | 3,67    | 23  | 2       | 2     | 4     | 2 | 8          | 3 ,1 1  |   |   |  |
| B. I consider that waiting time is usually admissible.                                                      | 3,94    | 23  | 2       | 0     | 1     | 9 | 6          | 3 ,5 5  |   |   |  |
| 1. In general, the Office of the Secretary has provided enough information.                                 | 3,67    | 23  | 3       | 2     | 2     | 2 | 9          | 3 ,1 3  |   |   |  |
| 5. In general, I'm satisfied with the personal attention received from the Office of the Secretary.         | 3,61    | 23  | 3       | 3     | 0     | 4 | 8          | 3 ,2 8  |   |   |  |
| FACULTY/SCHOOL WEBSITE                                                                                      |         |     |         |       |       |   |            | ļ       |   | ' |  |
| Frequency of use of the Faculty/School website  Very often  Sometimes  Rarely  1 6,67%  11 73,33%  3 20,00% |         |     |         |       |       |   |            |         |   |   |  |
| 6. The website contains sufficient and updated information.                                                 | 3,50    | 27  | 2       | 1     | 2     | 6 | 3          | 3 ,6 0  |   |   |  |
| 7. Information can easily be found on the website.                                                          | 2,80    | 26  | 2       | 2     | 8     | 3 | 0          | 3 ,2 4  |   |   |  |
| 3. I am satisfied with the Faculty/School website.                                                          | 3,14    | 27  | 2       | 1     | 5     | 5 | 1          | 3 , 4 7 |   | ¬ |  |

# (Student opinion and satisfaction survey)

FACULTY/SCHOOL: **CO24** 

| ASSESSMENT RESULTS AND                                         |                                             |                                       |         |        |     |        |             |               |            |               |                  |
|----------------------------------------------------------------|---------------------------------------------|---------------------------------------|---------|--------|-----|--------|-------------|---------------|------------|---------------|------------------|
| Have you made enquiries related with assessment                | Yes No                                      |                                       |         | Strong |     | quency | ongly agree | 1             | 2          | 3             | 4                |
| results and exam records?                                      | 12 37,50% 20 62,50%                         |                                       | AVERAGE |        | 1 2 | 3      | 4 <b>5</b>  |               | <u>-</u>   |               | <u> </u>         |
| 21.My enquiries or formalities relate                          | d with assessment results or exam re        | cords have been dealt with appropri   | 4,4     | 2      | 0 0 | 1      | 4 5         | 3 , 5 9       |            |               |                  |
| STUDENT CARD                                                   |                                             |                                       |         |        |     | 11 11  |             |               |            |               |                  |
| Have you made enquiries                                        | Yes No                                      |                                       |         |        |     |        |             |               |            |               |                  |
| related with the student card?                                 | 17 54,84% 14 45,16%                         |                                       |         |        |     |        |             |               |            |               |                  |
|                                                                | d with the student card have been dea       | alt with appropriately by the Secreta | 4,43    | 3      | 0 0 | 2      | 4 8         | 3 ,7 9        |            |               |                  |
| CERTIFICATES                                                   |                                             |                                       |         |        |     |        |             | I             | Į          |               | ļ                |
| Have you applied for a                                         | Yes No                                      |                                       |         |        |     |        |             |               |            |               |                  |
| certificate?                                                   | 11 34,38% 21 65,62%                         |                                       |         |        |     |        |             |               |            |               |                  |
| 23. I consider that the time taken to                          |                                             |                                       | 4,43    | 4      | 0 0 | 1      | 2 4         | 3 ,6 0        |            |               |                  |
|                                                                | ed with certificates have been dealt wi     | th appropriately by the Secretary's O | 3,57    | 4      | 0 2 | 2      | 0 3         | 3 , 5 9       |            |               |                  |
| CREDIT RECOGNITION AND TR                                      |                                             | , , , ,                               | ,       |        |     |        |             | I             | l          |               | l                |
| Have you made enquiries                                        | Yes No                                      |                                       |         |        |     |        |             |               |            |               |                  |
| related with credit                                            | 8 24,24% 25 75,76%                          |                                       |         |        |     |        |             |               |            |               |                  |
| recognition and transfer?  25 Loopsider that the time taken to | process applications for credit recogn      | ition and transfer was adequate       | 2,4     | 3      | 2 0 | 2      | 1 0         | 3 , 1 5       |            | <del></del>   |                  |
|                                                                | recognition and transfer have been de       |                                       | 3       | 2      | 1 1 | 2      | 1 1         | 3 , 2 3       |            |               |                  |
| INTERNSHIPS                                                    |                                             |                                       |         |        |     |        |             | I             | I          |               | I                |
| Have you made enquiries                                        | Yes No                                      |                                       |         |        |     |        |             |               |            |               |                  |
| related with internships?                                      | 1 3,12% 31 96,88%                           |                                       |         |        |     |        |             |               |            |               |                  |
| 27 My enquiries related with interns                           | Ships have been dealt with appropriate      | ly by the Secretary's Office          | *       |        |     |        |             | 3,35          |            |               |                  |
|                                                                | inpa have been dealt with appropriate       | y by the occircual y a office.        |         |        |     |        |             |               | İ          |               |                  |
| FINAL THESIS                                                   | V NI                                        |                                       |         |        |     |        |             |               |            |               |                  |
| Have you made enquiries related with the final thesis?         | Yes No                                      |                                       |         |        |     |        |             |               |            |               |                  |
|                                                                | 1 3,12% 31 96,88%                           |                                       |         |        |     | -1 F1F |             |               |            |               |                  |
|                                                                | nalities or enquiries related with the fire | '                                     | *       | 0      | 0 0 | 0      | 0 1         | 3 , 5 4       |            |               |                  |
|                                                                | submitting/presenting the final thesis      | are adequate.                         | *       | 0      | 0 0 | 0      | 0 1         | 0,40          |            |               |                  |
| INTERNATIONAL RELATIONS                                        |                                             |                                       |         |        |     |        |             |               |            |               |                  |
| Have you made enquiries related with mobility                  | Yes No                                      |                                       |         |        |     |        |             |               |            |               |                  |
| programmes?                                                    | 4   12,12%   29   87,88%                    |                                       |         |        |     |        |             | 1             | l          |               | I                |
| 30. My enquiries or formalities relate                         | ed with mobility programmes have bee        | n dealt with appropriately.           | *       | 3      | 0 0 | 0      | 1 0         | 3 , 3 7       |            |               |                  |
|                                                                |                                             |                                       |         |        |     |        |             | Scale used: f | rom 1 to 5 | : Average     | for academic yea |
|                                                                |                                             |                                       |         |        |     |        |             |               |            | _ <del></del> |                  |