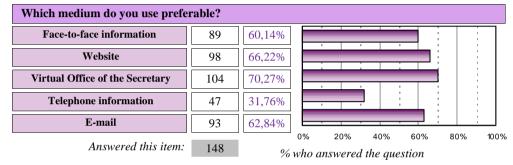

## OFFICE OF THE SECRETARY INFORMATION SERVICE

|                                 | Preferre | ed medium |             |
|---------------------------------|----------|-----------|-------------|
| Face-to-face information        | 42       | 28,38%    | Prese       |
| Website                         | 21       | 14,19%    | Email ncial |
| Virtual Office of the Secretary | 35       | 23,65%    |             |
| Telephone information           | 10       | 6,76%     | SVirtu Web  |
| E-mail                          | 40       | 27,03%    | al          |