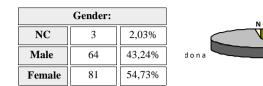

20-21

(Student opinion and satisfaction survey)

FACULTY/SCHOOL: C004

FACULTY/SCHOOL: FACULTAT DE GEOGRAFIA I HISTÒRIA

|       |                | Highest year | in which you | are enrolled |       |       |  |  |  |  |  |  |  |  |  |
|-------|----------------|--------------|--------------|--------------|-------|-------|--|--|--|--|--|--|--|--|--|
| NC    | NC 1 2 3 4 5 6 |              |              |              |       |       |  |  |  |  |  |  |  |  |  |
| 3     | 58             | 36           | 19           | 30           | 2     | 0     |  |  |  |  |  |  |  |  |  |
| 2,03% | 39,19%         | 24,32%       | 12,84%       | 20,27%       | 1,35% | 0,00% |  |  |  |  |  |  |  |  |  |