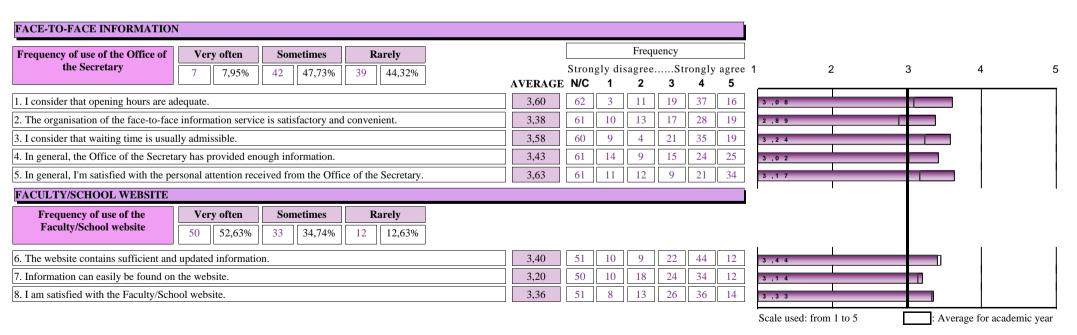

|  |
| 3     | 58             | 36           | 19           | 30           | 2     | 0     |  |  |  |  |  |  |  |  |  |
| 2,03% | 39,19%         | 24,32%       | 12,84%       | 20,27%       | 1,35% | 0,00% |  |  |  |  |  |  |  |  |  |



## OFFICE OF THE SECRETARY INFORMATION SERVICE



|                                 | Preferre | ed medium |             |
|---------------------------------|----------|-----------|-------------|
| Face-to-face information        | 42       | 28,38%    | Prese       |
| Website                         | 21       | 14,19%    | Email ncial |
| Virtual Office of the Secretary | 35       | 23,65%    |             |
| Telephone information           | 10       | 6,76%     | SVirtu Web  |
| E-mail                          | 40       | 27,03%    | al          |





20-21

(Student opinion and satisfaction survey)

FACULTY/SCHOOL: C004

FACULTY/SCHOOL: FACULTAT DE GEOGRAFIA I HISTÒRIA

|