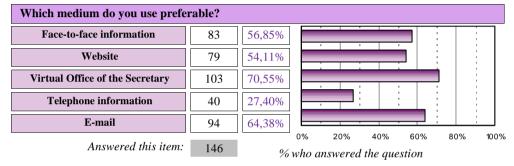

#### OFFICE OF THE SECRETARY INFORMATION SERVICE

|                                 | Preferre | ed medium |            |
|---------------------------------|----------|-----------|------------|
| Face-to-face information        | 34       | 23,29%    |            |
| Website                         | 21       | 14,38%    | Email      |
| Virtual Office of the Secretary | 33       | 22,60%    |            |
| Telephone information           | 14       | 9,59%     | Tel SVirtu |
| E-mail                          | 44       | 30,14%    | al         |