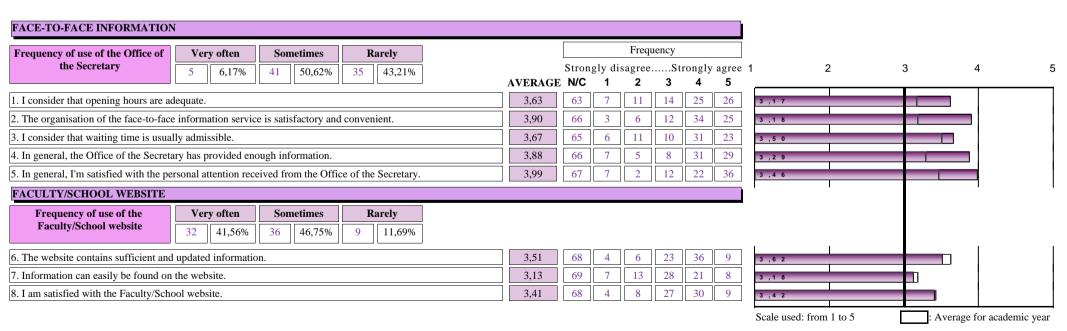

### (Student opinion and satisfaction survey)

FACULTY/SCHOOL: C004

FACULTY/SCHOOL: FACULTAT DE GEOGRAFIA I HISTÒRIA

|       |                                       |         |                                            |                                     |                                                                    |          | OFFICE                                 | OF THE                     | SECRETAR                                                  | Y INFOR                        | MATION SE                                                           | ERVICE            |                                               |          |                                          |         |                                         |
|-------|---------------------------------------|---------|--------------------------------------------|-------------------------------------|--------------------------------------------------------------------|----------|----------------------------------------|----------------------------|-----------------------------------------------------------|--------------------------------|---------------------------------------------------------------------|-------------------|-----------------------------------------------|----------|------------------------------------------|---------|-----------------------------------------|
| EVO   | LUCIÓ                                 | opening | isider that<br>hours are<br>equate.        | of the fa<br>informat<br>is satisfa | rganisation<br>ce-to-face<br>ion service<br>actory and<br>renient. | waiting  | sider that<br>g time is<br>admissible. | Office<br>Secre<br>provide | neral, the<br>e of the<br>tary has<br>d enough<br>mation. | satisfie<br>persona<br>receive | eneral, I'm<br>d with the<br>al attention<br>d from the<br>e of the | contains<br>and u | website<br>s sufficient<br>updated<br>mation. | easily b | nation can<br>e found on<br>/ebsite.     | the Fac | atisfied with<br>ulty/School<br>ebsite. |
| Curs  | Recollides                            | n°enq.  | AVERAGE                                    | n°enq.                              | AVERAGE                                                            | n°enq.   | AVERAGE                                | n°enq.                     | AVERAGE                                                   | n°enq.                         | AVERAGE                                                             | n°enq.            | AVERAGE                                       | n°enq.   | AVERAGE                                  | n°enq.  | AVERAGE                                 |
| 22-23 | 146                                   | 83      | 3,63                                       | 80                                  | 3,9                                                                | 81       | 3,67                                   | 80                         | 3,88                                                      | 79                             | 3,99                                                                | 78                | 3,51                                          | 77       | 3,13                                     | 78      | 3,41                                    |
| 20-21 | 148                                   | 86      | 3,6                                        | 87                                  | 3,38                                                               | 88       | 3,58                                   | 87                         | 3,43                                                      | 87                             | 3,63                                                                | 97                | 3,4                                           | 98       | 3,2                                      | 97      | 3,36                                    |
| 18-19 | 158                                   | 38      | 3,32                                       | 38                                  | 3,08                                                               | 38       | 3,05                                   | 37                         | 3,32                                                      | 38                             | 3,39                                                                | 27                | 3,37                                          | 27       | 2,96                                     | 27      | 3,44                                    |
|       |                                       |         |                                            | OFFIC                               | E OF THE S                                                         | ECRETAI  | RY INFORM                              | ATION SI                   | ERVICE                                                    |                                |                                                                     |                   |                                               | PROCI    | EDURES AN                                | D FORM  | ALITIES                                 |
|       | Office of the response time is attent |         | 12. I consi<br>attention p<br>through this | provided                            | 13. In gen<br>satisfied v<br>attention r                           | with the | 14. I cons<br>the respons<br>suita     | se time is                 | 15. In gen<br>information<br>is adeo                      | received                       | #. The ass<br>received th<br>the enro                               | roughout          | 17. My end<br>formalities<br>with enrolm      | related  | 18. My enq<br>formalities<br>with cancel |         |                                         |

|       |        | es requests<br>ely and is a |        |         | is ad  | lequate. |        |         |        |         |        |         |        | ess was<br>uate and |        | dealt with<br>ately by the |        | nent have<br>dealt with |
|-------|--------|-----------------------------|--------|---------|--------|----------|--------|---------|--------|---------|--------|---------|--------|---------------------|--------|----------------------------|--------|-------------------------|
| Curs  | n°enq. | AVERAGE                     | n°enq. | AVERAGE | n°enq. | AVERAGE  | n°enq. | AVERAGE | nºenq. | AVERAGE | n°enq. | AVERAGE | n°enq. | AVERAGE             | n°enq. | AVERAGE                    | nºenq. | AVERAGE                 |
| 22-23 | 97     | 3,68                        | 94     | 3,77    | 38     | 3,92     | 39     | 4,1     | 89     | 3,82    | 91     | 3,93    |        | *                   | 137    | 3,85                       | 17     | 3,88                    |
| 20-21 | 95     | 3,52                        | 94     | 3,57    | 46     | 3,48     | 45     | 3,38    | 89     | 3,49    | 90     | 3,62    | 70     | 3,7                 | 139    | 3,55                       | 29     | 3,03                    |
| 18-19 | 47     | 3,79                        | 46     | 3,83    | 2      | *        | 2      | *       | 37     | 3,65    | 36     | 3,72    | 93     | 3,87                | 153    | 3,65                       | 37     | 3,24                    |