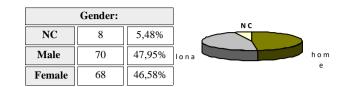

22-23

(Student opinion and satisfaction survey)

FACULTY/SCHOOL: C004

FACULTY/SCHOOL: FACULTAT DE GEOGRAFIA I HISTÒRIA

|       | Highest year in which you are enrolled |        |        |        |       |       |        |       |  |  |  |  |  |  |
|-------|----------------------------------------|--------|--------|--------|-------|-------|--------|-------|--|--|--|--|--|--|
| NC    | 1 2 3 4 5 6 1 m 2 m                    |        |        |        |       |       |        |       |  |  |  |  |  |  |
| 3     | 39                                     | 26     | 32     | 26     | 0     | 0     | 18     | 2     |  |  |  |  |  |  |
| 2,38% | 30,95%                                 | 20,63% | 25,40% | 20,63% | 0,00% | 0,00% | 12,33% | 1,37% |  |  |  |  |  |  |