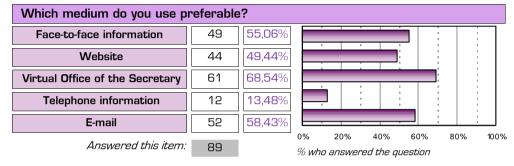

#### OFFICE OF THE SECRETARY INFORMATION SERVICE

|                                 | Preferre | d medium | า   |
|---------------------------------|----------|----------|-----|
|                                 |          |          |     |
| Face-to-face information        | 24       | 26,67%   |     |
|                                 |          |          |     |
| Website                         | 13       | 14,44%   | Ema |
|                                 |          |          |     |
| Virtual Office of the Secretary | 14       | 15,56%   |     |
| Tolonhono information           | 6        | 6,67%    |     |
| Telephone information           | U        | 0,07%    |     |
| F-mail                          | 33       | 26 67%   |     |
| E-mail                          | 55       | 36,67%   |     |
|                                 |          |          |     |