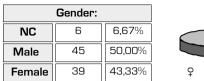

24-25

## VNIVERSITAT DÖVALÈNCIA **quàlitat**uv

(Student opinion and satisfaction survey)

FACULTY/SCHOOL: COO4

FACULTY/SCHOOL: FACULTAT DE GEOGRAFIA I HISTÒRIA





|       | Highest year in which you are enrolled |                   |        |        |       |       |        |       |  |  |  |  |  |  |  |
|-------|----------------------------------------|-------------------|--------|--------|-------|-------|--------|-------|--|--|--|--|--|--|--|
| NC    | 1                                      | 1 2 3 4 5 6 1m 2m |        |        |       |       |        |       |  |  |  |  |  |  |  |
| 2     | 22                                     | 22                | 14     | 15     | 0     | 0     | 15     | 0     |  |  |  |  |  |  |  |
| 2,67% | 29,33%                                 | 29,33%            | 18,67% | 20,00% | 0,00% | 0,00% | 16,67% | 0,00% |  |  |  |  |  |  |  |



#### OFFICE OF THE SECRETARY INFORMATION SERVICE



|