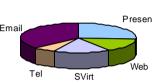

#### OFFICE OF THE SECRETARY INFORMATION SERVICE

|                                 | Preferre | d medium | า   |
|---------------------------------|----------|----------|-----|
|                                 |          |          |     |
| Face-to-face information        | 24       | 26,67%   |     |
|                                 |          |          |     |
| Website                         | 13       | 14,44%   | Ema |
|                                 |          |          |     |
| Virtual Office of the Secretary | 14       | 15,56%   |     |
| Tolonhono information           | 6        | 6,67%    |     |
| Telephone information           | U        | 0,07%    |     |
| F-mail                          | 33       | 26 67%   |     |
| E-mail                          | 55       | 36,67%   |     |
|                                 |          |          |     |