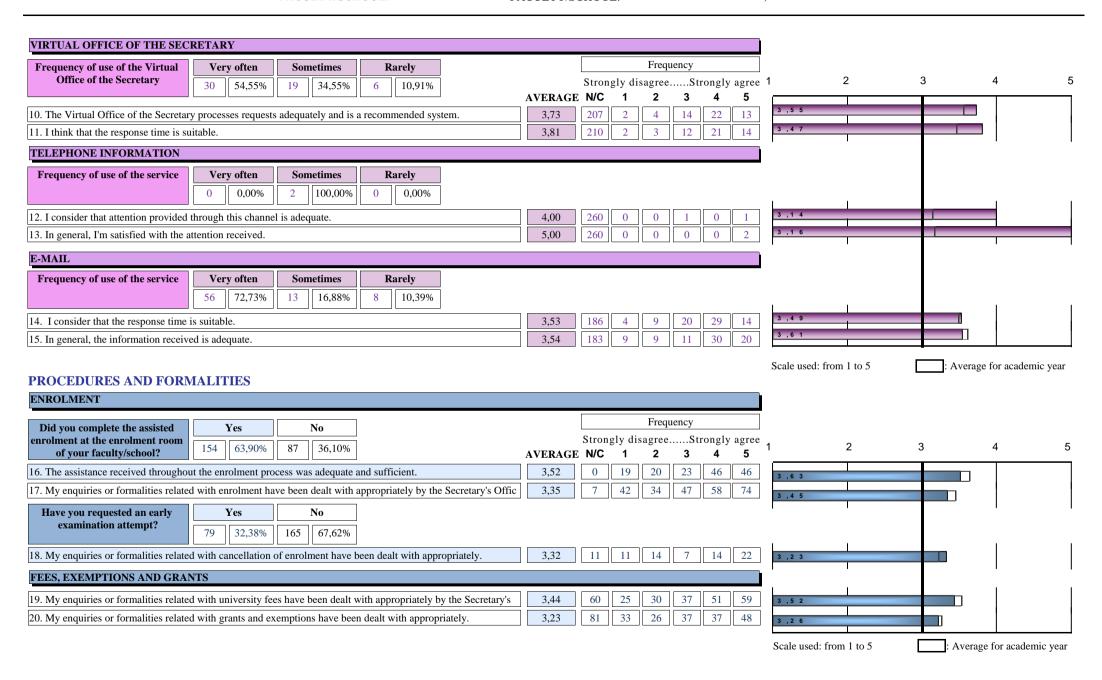

| requency of use of the Office of                   | Very often                             | Sometimes             | Rarely                |         |       |         | Frequ | uency |        |      |
|----------------------------------------------------|----------------------------------------|-----------------------|-----------------------|---------|-------|---------|-------|-------|--------|------|
| the Secretary                                      | 18 20,93%                              | 55 63,95%             | 13 15,12%             |         | Stron | gly dis | agree | St    | rongly | agre |
|                                                    |                                        |                       |                       | AVERAGE | N/C   | 1       | 2     | 3     | 4      | 5    |
| 1. I consider that opening hours are ac            | lequate.                               |                       |                       | 2,88    | 177   | 23      | 8     | 20    | 24     | 10   |
| 2. The organisation of the face-to-face            | e information service                  | e is satisfactory and | convenient.           | 3,00    | 175   | 19      | 15    | 14    | 25     | 14   |
| 3. I consider that waiting time is usua            | lly admissible.                        |                       |                       | 3,22    | 175   | 13      | 17    | 13    | 26     | 18   |
| 4. In general, the Office of the Secreta           | ary has provided end                   | ough information.     |                       | 3,02    | 175   | 22      | 16    | 9     | 18     | 22   |
| 5. In general, I'm satisfied with the pe           | rsonal attention rece                  | eived from the Offic  | e of the Secretary.   | 3,18    | 175   | 21      | 11    | 14    | 13     | 28   |
| FACULTY/SCHOOL WEBSITE                             |                                        |                       |                       |         |       |         |       |       |        |      |
| Frequency of use of the Faculty/School website     | Very often           18         51,43% | Sometimes             | <b>Rarely</b> 3 8,57% |         |       |         |       |       |        |      |
| 6. The website contains sufficient and             | updated informatio                     | n.                    |                       | 3,24    | 228   | 3       | 6     | 7     | 16     | 2    |
| 7. Information can easily be found on the website. |                                        |                       |                       |         | 228   | 6       | 8     | 10    | 8      | 2    |
| 8. I am satisfied with the Faculty/Scho            | ool website.                           |                       |                       | 3,29    | 228   | 2       | 5     | 9     | 17     | 1    |
|                                                    |                                        |                       |                       |         |       |         |       |       |        |      |