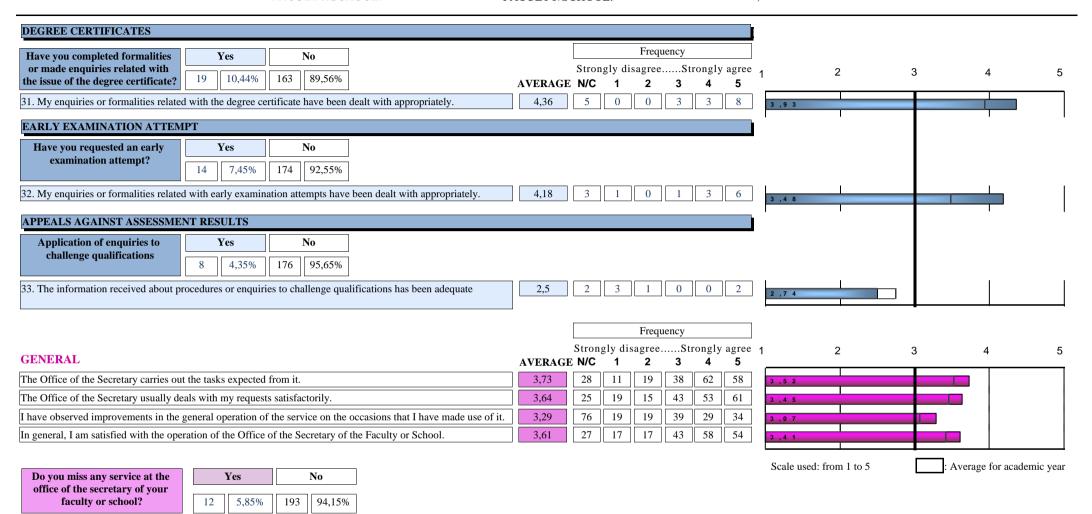

FACULTY/SCHOOL: C006

FACULTY/SCHOOL: FACULTAT DE FILOLOGIA, TRADUCCIÓ I COMUNICACIÓ

| EVOI  | LUCIÓ                                                                  | opening                                                                         | sider that<br>hours are<br>quate.                                                       | of the fa-<br>informati<br>is satisfa                                         | ganisation<br>ce-to-face<br>on service<br>actory and<br>enient.                                                                                                                                                                                  | waiting                                         | OFFIC<br>sider that<br>g time is<br>admissible | 4. In ge Office Secre                                 | neral, the e of the tary has d enough mation.                   | satisfied<br>persona<br>received         | mation s<br>neral, I'm<br>d with the<br>I attention<br>d from the<br>e of the | 6. The contains and u               | website<br>sufficient<br>pdated<br>mation.                   | easily b                                               | nation can<br>e found on<br>vebsite. | the Facu                                                              | atisfied wi<br>ulty/School<br>bsite. |                                                                 |
|-------|------------------------------------------------------------------------|---------------------------------------------------------------------------------|-----------------------------------------------------------------------------------------|-------------------------------------------------------------------------------|--------------------------------------------------------------------------------------------------------------------------------------------------------------------------------------------------------------------------------------------------|-------------------------------------------------|------------------------------------------------|-------------------------------------------------------|-----------------------------------------------------------------|------------------------------------------|-------------------------------------------------------------------------------|-------------------------------------|--------------------------------------------------------------|--------------------------------------------------------|--------------------------------------|-----------------------------------------------------------------------|--------------------------------------|-----------------------------------------------------------------|
| Curs  | Recollides                                                             | s n°eng.                                                                        | AVERAGE                                                                                 |                                                                               | AVERAGE                                                                                                                                                                                                                                          | n°eng.                                          | AVERAGE                                        |                                                       | AVERAG                                                          |                                          | AVERAGE                                                                       | n°enq.                              | AVERAGE                                                      | n°enq.                                                 | AVERAG                               | E n°enq.                                                              | AVERA                                | GE                                                              |
| 22-23 | 216                                                                    | 102                                                                             | 3,4                                                                                     | 105                                                                           | 3,28                                                                                                                                                                                                                                             | 106                                             | 3,52                                           | 102                                                   | 3,55                                                            | 102                                      | 3,7                                                                           | 136                                 | 3,71                                                         | 137                                                    | 3,26                                 | 136                                                                   | 3,46                                 |                                                                 |
| 20-21 | 294                                                                    | 145                                                                             | 3,06                                                                                    | 142                                                                           | 2,82                                                                                                                                                                                                                                             | 142                                             | 2,95                                           | 148                                                   | 2,88                                                            | 147                                      | 3,02                                                                          | 172                                 | 3,32                                                         | 172                                                    | 3,06                                 | 172                                                                   | 3,22                                 |                                                                 |
| 18-19 | 262                                                                    | 85                                                                              | 2,88                                                                                    | 87                                                                            | 3                                                                                                                                                                                                                                                | 87                                              | 3,22                                           | 87                                                    | 3,02                                                            | 87                                       | 3,18                                                                          | 34                                  | 3,24                                                         | 34                                                     | 2,76                                 | 34                                                                    | 3,29                                 |                                                                 |
|       | OFFICE OF THE SECRETARY INFORMATION SERVICE PROCEDURES AND FORMALITIES |                                                                                 |                                                                                         |                                                                               |                                                                                                                                                                                                                                                  |                                                 |                                                |                                                       |                                                                 |                                          |                                                                               |                                     |                                                              |                                                        |                                      |                                                                       |                                      |                                                                 |
|       | Office Second processes                                                | ne Virtual<br>ee of the<br>cretary<br>es requests<br>ely and is a               | respons                                                                                 | nk that the<br>se time is<br>table.                                           | attention through th                                                                                                                                                                                                                             |                                                 | satisfie                                       | eneral, I'm<br>d with the<br>n received.              | the respond                                                     | ensider that<br>conse time is<br>itable. | informatio                                                                    | neral, the<br>n received<br>equate. | received the eni                                             | ssistance<br>hroughout<br>colment<br>ss was<br>ate and | formaliti<br>with enro               | nquiries or<br>es related<br>Iment have<br>lealt with<br>ately by the | formáli<br>with ca<br>enrolr         | enquiries<br>ities relat<br>ncellatior<br>nent hav<br>dealt wit |
| Curs  | nºenq.                                                                 | AVERAGE                                                                         | n°enq.                                                                                  | AVERAGE                                                                       | n°enq. A                                                                                                                                                                                                                                         | AVERAGE                                         | n°enq.                                         | AVERAGE                                               | nºenq.                                                          | AVERAGE                                  | n°enq.                                                                        | AVERAGE                             | n°enq.                                                       | AVERAGE                                                | n°enq.                               | AVERAGE                                                               | n°enq.                               | AVER/                                                           |
| 22-23 | 147                                                                    | 3,73                                                                            | 143                                                                                     | 3,65                                                                          | 44                                                                                                                                                                                                                                               | 3,61                                            | 43                                             | 3,74                                                  | 150                                                             | 3,87                                     | 156                                                                           | 3,9                                 |                                                              | *                                                      | 209                                  | 3,65                                                                  | 36                                   | 3,78                                                            |
| 20-21 | 178                                                                    | 3,25                                                                            | 174                                                                                     | 3,16                                                                          | 74                                                                                                                                                                                                                                               | 2,8                                             | 74                                             | 2,77                                                  | 224                                                             | 3,2                                      | 224                                                                           | 3,3                                 | 140                                                          | 3,23                                                   | 260                                  | 3,15                                                                  | 44                                   | 2,86                                                            |
| 18-19 | 55                                                                     | 3,73                                                                            | 52                                                                                      | 3,81                                                                          | 2                                                                                                                                                                                                                                                | *                                               | 2                                              | *                                                     | 76                                                              | 3,53                                     | 79                                                                            | 3,54                                | 154                                                          | 3,52                                                   | 255                                  | 3,35                                                                  | 68                                   | 3,32                                                            |
|       |                                                                        |                                                                                 |                                                                                         |                                                                               |                                                                                                                                                                                                                                                  |                                                 |                                                | PROCE                                                 | DURES A                                                         | ND FORMA                                 | LITIES                                                                        |                                     |                                                              |                                                        |                                      |                                                                       |                                      |                                                                 |
|       | formalit<br>with univ<br>have b                                        | enquiries or<br>ies related<br>versity fees<br>een dealt<br>propriately         | 20. My enquiries or formalities related with grants and exemptions have been dealt with |                                                                               | e taken to certificate                                                                                                                                                                                                                           | 24. My en formalitie with cer have be with appr | s related tificates                            | 25. I consthe time process applicate credit received. | taken to<br>cess                                                | formaliti<br>with<br>recogn              | nquiries or<br>es related<br>credit<br>ition and<br>nave been                 | rela<br>interns<br>been             | enquirie<br>ted with<br>ships hav<br>dealt with<br>iately by |                                                        |                                      |                                                                       |                                      |                                                                 |
| Curs  | n°enq.                                                                 | AVERAGE                                                                         | nºenq.                                                                                  | AVERAGE                                                                       | n°enq. A                                                                                                                                                                                                                                         | VERAGE                                          | nºenq.                                         | AVERAGE                                               | nºenq.                                                          | AVERAGE                                  | nºenq.                                                                        | AVERAGE                             | n°enq.                                                       | AVERAGE                                                | nºenq.                               | AVERAGE                                                               | nºenq.                               | AVERA                                                           |
| 22-23 | 168                                                                    | 3,99                                                                            | 141                                                                                     | 3,74                                                                          | 59                                                                                                                                                                                                                                               | 3,93                                            | 112                                            | 4,2                                                   | 57                                                              | 3,68                                     | 61                                                                            | 3,92                                | 60                                                           | 3,2                                                    | 62                                   | 3,27                                                                  | 35                                   | 3,51                                                            |
| 20-21 | 187                                                                    | 3,22                                                                            | 180                                                                                     | 3,17                                                                          | 76                                                                                                                                                                                                                                               | 3,29                                            | 108                                            | 3,47                                                  | 66                                                              | 3,05                                     | 67                                                                            | 3,33                                | 65                                                           | 2,82                                                   | 66                                   | 2,88                                                                  | 28                                   | 2,82                                                            |
| 18-19 | 202                                                                    | 3,44                                                                            | 181                                                                                     | 3,23                                                                          | 84                                                                                                                                                                                                                                               | 3,46                                            | 112                                            | 4,06                                                  | 95                                                              | 3,02                                     | 99                                                                            | 3,34                                | 96                                                           | 2,96                                                   | 99                                   | 3,02                                                                  | 51                                   | 3,33                                                            |
|       |                                                                        |                                                                                 |                                                                                         |                                                                               | PROCE                                                                                                                                                                                                                                            | EDURES A                                        | ND FORM                                        | ALITIES                                               |                                                                 |                                          |                                                                               |                                     |                                                              |                                                        |                                      |                                                                       |                                      |                                                                 |
| Curs  | rece<br>form<br>enquiri<br>with the                                    | information<br>eived on<br>alities or<br>les related<br>final thesis<br>AVERAGE | the dea<br>submittin<br>g the fina<br>ade                                               | nsider that<br>dlines for<br>g/presentin<br>I thesis are<br>quate.<br>AVERAGE | or formalities related ntin with mobility are programmes have been dealt with been dealt with formalities related with the degree certificate have been dealt with formalities related with the degree examination attempts have been dealt with |                                                 | ies related<br>h early<br>nination             | receive<br>proced<br>enqui<br>chall                   | nformation<br>d about<br>lures or<br>ries to<br>enge<br>AVERAGE |                                          |                                                                               |                                     |                                                              |                                                        |                                      |                                                                       |                                      |                                                                 |
| 22-23 | 28                                                                     | 3,68                                                                            | 25                                                                                      | 3,56                                                                          | 52                                                                                                                                                                                                                                               | 3,12                                            | 14                                             | 4,36                                                  | 11                                                              | 4,18                                     | 6                                                                             | 2,5                                 | -                                                            |                                                        |                                      |                                                                       |                                      |                                                                 |
|       |                                                                        |                                                                                 |                                                                                         |                                                                               |                                                                                                                                                                                                                                                  |                                                 |                                                |                                                       |                                                                 |                                          |                                                                               |                                     | =                                                            |                                                        |                                      |                                                                       |                                      |                                                                 |

Number of surveys: 216 Surveyed population: 3642

22-23

(Student opinion and satisfaction survey)

FACULTY/SCHOOL: C006

FACULTY/SCHOOL: FACULTAT DE FILOLOGIA, TRADUCCIÓ I COMUNICACIÓ

| 20-21 | 28 | 3,11 | 26 | 3,12 | 63 | 3,17 | 18 | 3,72 | 9  | 3,78 | 7  | 2,29 |
|-------|----|------|----|------|----|------|----|------|----|------|----|------|
| 18-19 | 33 | 3,58 | 32 | 3,59 | 74 | 3,32 | 30 | 3,43 | 19 | 3,26 | 17 | 2,88 |

|       |                    | GLOBAL                                                 |                         |                                                  |                                    |                                                                        |                                                                                                 |         |  |  |  |  |  |  |  |  |
|-------|--------------------|--------------------------------------------------------|-------------------------|--------------------------------------------------|------------------------------------|------------------------------------------------------------------------|-------------------------------------------------------------------------------------------------|---------|--|--|--|--|--|--|--|--|
|       | Secreta<br>out the | fice of the<br>ary carries<br>ne tasks<br>ted from it. | Secreta<br>deals<br>req | fice of the ary usually with my uests factorily. | improver<br>general of<br>the serv | observed<br>ments in the<br>operation of<br>vice on the<br>ions that I | In general, I am<br>satisfied with the<br>operation of the<br>Office of the<br>Secretary of the |         |  |  |  |  |  |  |  |  |
| Curs  | nºenq.             | AVERAGE                                                | nºenq.                  | AVERAGE                                          | n°enq.                             | AVERAGE                                                                | nºenq.                                                                                          | AVERAGE |  |  |  |  |  |  |  |  |
| 22-23 | 188                | 3,73                                                   | 191                     | 3,64                                             | 140                                | 3,29                                                                   | 189                                                                                             | 3,61    |  |  |  |  |  |  |  |  |
| 20-21 | 250                | 3,08                                                   | 252                     | 2,96                                             | 186                                | 2,53                                                                   | 253                                                                                             | 2,96    |  |  |  |  |  |  |  |  |
| 18-19 | 219                | 3,35                                                   | 229                     | 3,28                                             | 184                                | 2,91                                                                   | 227                                                                                             | 3,24    |  |  |  |  |  |  |  |  |