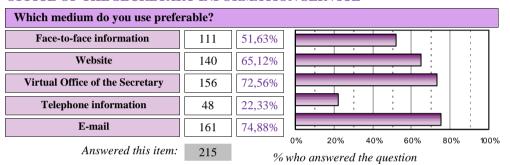

### OFFICE OF THE SECRETARY INFORMATION SERVICE

| Preferred medium                |     |        |            |  |  |  |  |  |  |  |  |  |  |
|---------------------------------|-----|--------|------------|--|--|--|--|--|--|--|--|--|--|
| Face-to-face information        | 42  | 19,44% | Prese      |  |  |  |  |  |  |  |  |  |  |
| Website                         | 28  | 12,96% | ncial      |  |  |  |  |  |  |  |  |  |  |
| Virtual Office of the Secretary | 36  | 16,67% | Web        |  |  |  |  |  |  |  |  |  |  |
| Telephone information           | 10  | 4,63%  | Tel SVirtu |  |  |  |  |  |  |  |  |  |  |
| E-mail                          | 100 | 46,30% | al         |  |  |  |  |  |  |  |  |  |  |