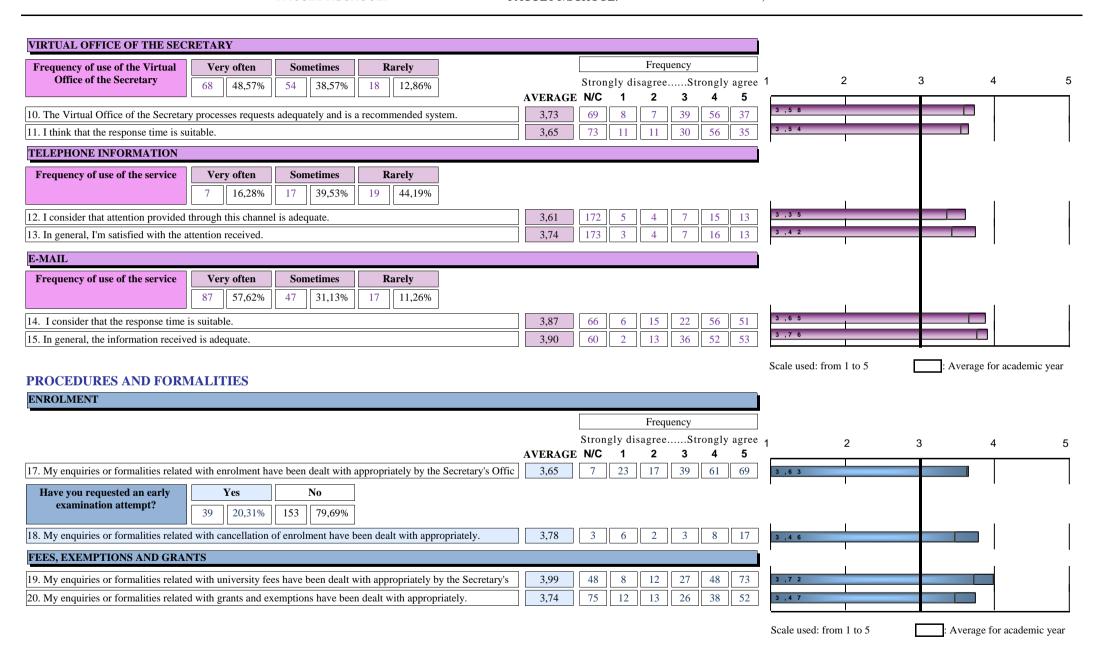

| FACE-TO-FACE INFORMATION                  | J                                 |             |                 |                      |         |     |                     |        |       |            |                   |
|-------------------------------------------|-----------------------------------|-------------|-----------------|----------------------|---------|-----|---------------------|--------|-------|------------|-------------------|
| Frequency of use of the Office of         | Frequency of use of the Office of |             |                 |                      |         |     |                     |        | iency |            |                   |
| the Secretary                             | 19 17,43                          | 47          | 43,12%          | 43 39,45%            | AVERAGE |     | gly dis<br><b>1</b> | agree. | St:   | ongly<br>4 | agree<br><b>5</b> |
| 1. I consider that opening hours are ad   | lequate.                          |             |                 |                      | 3,40    | 114 | 7                   | 20     | 18    | 39         | 18                |
| 2. The organisation of the face-to-face   | e information se                  | rvice is sa | atisfactory and | l convenient.        | 3,28    | 111 | 13                  | 16     | 23    | 35         | 18                |
| 3. I consider that waiting time is usual  | lly admissible.                   |             |                 |                      | 3,52    | 110 | 8                   | 14     | 24    | 35         | 25                |
| 4. In general, the Office of the Secreta  | ary has provided                  | d enough i  | information.    |                      | 3,55    | 114 | 12                  | 11     | 21    | 25         | 33                |
| 5. In general, I'm satisfied with the per | rsonal attention                  | received    | from the Offi   | ce of the Secretary. | 3,70    | 114 | 14                  | 8      | 14    | 25         | 41                |
| FACULTY/SCHOOL WEBSITE                    |                                   |             |                 |                      |         |     |                     |        |       |            |                   |
| Frequency of use of the                   | Very often                        | S           | ometimes        | Rarely               |         |     |                     |        |       |            |                   |
| Faculty/School website                    | 51 38,35                          | 61          | 45,86%          | 21 15,79%            |         |     |                     |        |       |            |                   |
| 6. The website contains sufficient and    | updated inforn                    | nation.     |                 |                      | 3,71    | 80  | 3                   | 11     | 34    | 62         | 26                |
| 7. Information can easily be found on     | 3,26                              | 79          | 8               | 26                   | 42      | 44  | 17                  |        |       |            |                   |
| 8. I am satisfied with the Faculty/Scho   | 3,46                              | 80          | 7               | 17                   | 41      | 49  | 22                  |        |       |            |                   |
|                                           |                                   |             |                 |                      |         |     |                     |        |       |            |                   |