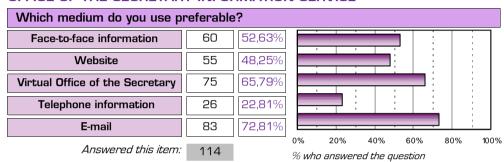

#### OFFICE OF THE SECRETARY INFORMATION SERVICE

| Preferred medium                |    |        |           |      |  |  |  |  |  |  |  |
|---------------------------------|----|--------|-----------|------|--|--|--|--|--|--|--|
| Face-to-face information        | 19 | 16,96% | Draces    |      |  |  |  |  |  |  |  |
| Website                         | 13 | 11,61% | Presen    | Web  |  |  |  |  |  |  |  |
| Virtual Office of the Secretary | 26 | 23,21% |           | VVCD |  |  |  |  |  |  |  |
| Telephone information           | 6  | 5,36%  | Tel SVirt |      |  |  |  |  |  |  |  |
| E-mail                          | 48 | 42,86% |           |      |  |  |  |  |  |  |  |