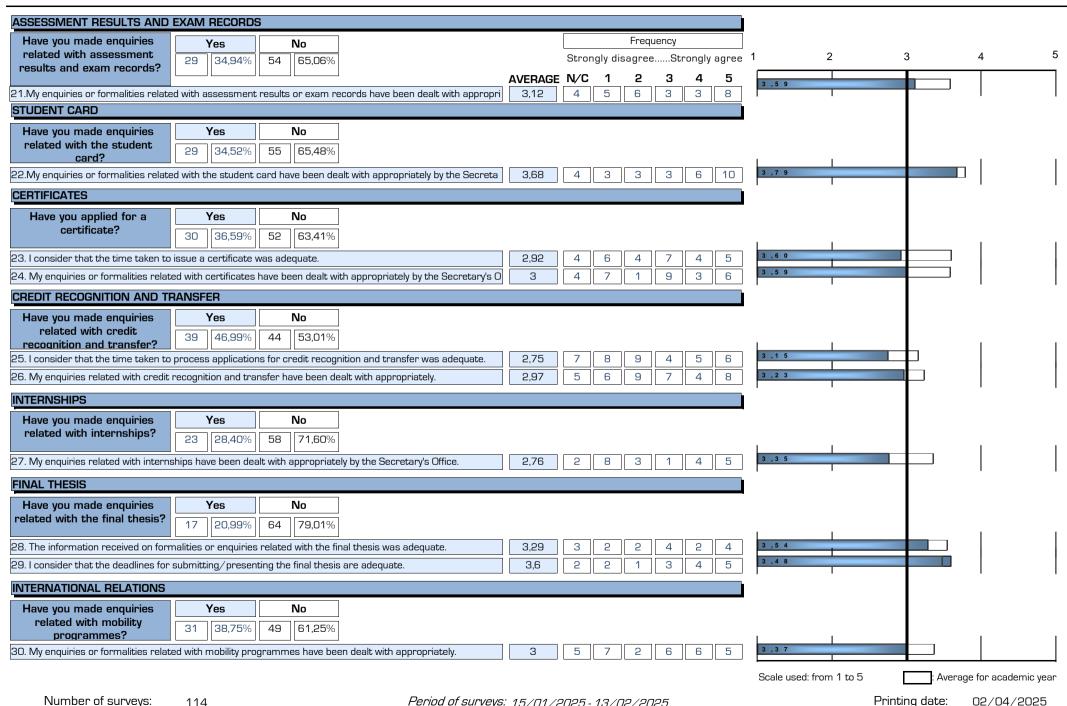

# (Student opinion and satisfaction survey)

FACULTY/SCHOOL: COO6

|       | OFFICE OF THE SECRETARY INFORMATION SERVICE                            |                                                                  |                                   |                                                  |                                                                      |                                                            |                                        |                                                                  |                                                            |                                                      |                                                                     |                                                              |                                                          |                                |                                     |                                                                |                                         |                               |
|-------|------------------------------------------------------------------------|------------------------------------------------------------------|-----------------------------------|--------------------------------------------------|----------------------------------------------------------------------|------------------------------------------------------------|----------------------------------------|------------------------------------------------------------------|------------------------------------------------------------|------------------------------------------------------|---------------------------------------------------------------------|--------------------------------------------------------------|----------------------------------------------------------|--------------------------------|-------------------------------------|----------------------------------------------------------------|-----------------------------------------|-------------------------------|
| EVOL  | .UCIÓ                                                                  | opening                                                          | sider that<br>hours are<br>quate. | the fac<br>informations<br>satisfac              | janisation of<br>e-to-face<br>on service is<br>ctory and<br>renient. | waiting tin                                                | sider that<br>ne is usuall<br>issible. | y Office<br>Secre<br>provide                                     | neral, the<br>e of the<br>tary has<br>ed enough<br>mation. | satisfie<br>persona<br>receive                       | eneral, I'm<br>d with the<br>al attention<br>d from the<br>e of the | contains<br>and u                                            | website<br>s sufficient<br>ipdated<br>mation.            | easily be f                    | nation can<br>found on th<br>bsite. | e the Faci                                                     | atisfied with<br>ulty/School<br>ebsite. |                               |
| Curs  | Recollides                                                             | nºenq.                                                           | AVERAGE                           | nºenq.                                           | AVERAGE                                                              | nºenq.                                                     | AVERAGE                                | nºenq.                                                           | AVERAGE                                                    | nºenq.                                               | AVERAGE                                                             | nºenq.                                                       | AVERAGE                                                  | nºenq.                         | AVERAGE                             | nºenq.                                                         | AVERAGE                                 |                               |
| 24-25 | 114                                                                    | 54                                                               | 3,06                              | 56                                               | 2,86                                                                 | 55                                                         | 3,04                                   | 56                                                               | 2,79                                                       | 57                                                   | 2,98                                                                | 50                                                           | 3,46                                                     | 50                             | 3,02                                | 49                                                             | 3,2                                     |                               |
| 22-23 | 216                                                                    | 102                                                              | 3,4                               | 105                                              | 3,28                                                                 | 106                                                        | 3,52                                   | 102                                                              | 3,55                                                       | 102                                                  | 3,7                                                                 | 136                                                          | 3,71                                                     | 137                            | 3,26                                | 136                                                            | 3,46                                    | _                             |
| 20-21 | 294                                                                    | 145                                                              | 3,06                              | 142                                              | 2,82                                                                 | 142                                                        | 2,95                                   | 148                                                              | 2,88                                                       | 147                                                  | 3,02                                                                | 172                                                          | 3,32                                                     | 172                            | 3,06                                | 172                                                            | 3,22                                    | _                             |
| 18-19 | 262                                                                    | 85                                                               | 2,88                              | 87                                               | 3                                                                    | 87                                                         | 3,22                                   | 87                                                               | 3,02                                                       | 87                                                   | 3,18                                                                | 34                                                           | 3,24                                                     | 34                             | 2,76                                | 34                                                             | 3,29                                    | _                             |
|       | OFFICE OF THE SECRETARY INFORMATION SERVICE PROCEDURES AND FORMALITIES |                                                                  |                                   |                                                  |                                                                      |                                                            |                                        |                                                                  |                                                            |                                                      |                                                                     |                                                              |                                                          |                                |                                     |                                                                |                                         |                               |
|       | of the S<br>processe<br>and                                            | firtual Office<br>Secretary<br>es requests<br>d is a<br>mended   | respons                           | k that the<br>se time is<br>sable.               | attention<br>through th                                              | sider that<br>provided<br>nis channel<br>equate.           | satisfie                               | eneral, I'm<br>d with the<br>n received.                         | the respo                                                  | nsider that<br>onse time is<br>table.                | informatio                                                          | neral, the<br>in received<br>equate.                         | the enr<br>proces<br>adequa                              | hroughout<br>colment<br>ss was | relat<br>enrolmen<br>dealt          | enquiries<br>ed with<br>t have been<br>by the<br>ary's Office. | cance<br>enrolmer                       | ed with<br>llation (          |
| Curs  | nºenq.                                                                 | AVERAGE                                                          | nºenq.                            | AVERAGE                                          | nºenq.                                                               | AVERAGE                                                    | nºenq.                                 | AVERAGE                                                          | nºenq.                                                     | AVERAGE                                              | nºenq.                                                              | AVERAGE                                                      |                                                          | AVERAGE                        | nºenq.                              | AVERAGE                                                        | nºenq.                                  | AVER                          |
| 24-25 | 64                                                                     | 3,41                                                             | 62                                | 3,4                                              | 22                                                                   | 2,36                                                       | 22                                     | 2,27                                                             | 69                                                         | 3,46                                                 | 71                                                                  | 3,46                                                         |                                                          | *                              | 83                                  | 3,27                                                           | 14                                      | 2,07                          |
| 22-23 | 147                                                                    | 3,73                                                             | 143                               | 3,65                                             | 44                                                                   | 3,61                                                       | 43                                     | 3,74                                                             | 150                                                        | 3,87                                                 | 156                                                                 | 3,9                                                          |                                                          | *                              | 209                                 | 3,65                                                           | 36                                      | 3,78                          |
| 20-21 | 178                                                                    | 3,25                                                             | 174                               | 3,16                                             | 74                                                                   | 2,8                                                        | 74                                     | 2,77                                                             | 224                                                        | 3,2                                                  | 224                                                                 | 3,3                                                          | 140                                                      | 3,23                           | 260                                 | 3,15                                                           | 44                                      | 2,86                          |
| 18-19 | 55                                                                     | 3,73                                                             | 52                                | 3,81                                             | 2                                                                    | *                                                          | 2                                      | *                                                                | 76                                                         | 3,53                                                 | 79                                                                  | 3,54                                                         | 154                                                      | 3,52                           | 255                                 | 3,35                                                           | 68                                      | 3,32                          |
|       |                                                                        |                                                                  |                                   |                                                  |                                                                      |                                                            |                                        | PROCE                                                            | DURES A                                                    | ND FORM                                              | ALITIES                                                             |                                                              |                                                          |                                |                                     |                                                                |                                         |                               |
|       | related wit<br>fees have<br>by the S                                   | enquiries<br>th university<br>been dealt<br>ecretary's<br>ffice. | related wi                        | enquiries<br>ith grants<br>otions have<br>dealt. | relate<br>assessme<br>or exam re                                     | enquiries<br>d with<br>ent results<br>cords have<br>dealt. | related<br>student<br>been de          | enquiries<br>with the<br>card have<br>alt by the<br>ry's Office. | the time                                                   | usider that<br>e taken to<br>certificate<br>dequate. | relate<br>certificates<br>dealt                                     | enquiries<br>d with<br>s have been<br>by the<br>ry's Office. | 25. I cons<br>the time<br>process ap<br>for cred<br>adeq | taken to<br>oplications        | related recognitransfer             | enquiries<br>with credit<br>ition and<br>have been<br>ealt.    | internship                              | ed with<br>s have l<br>by the |
| Curs  | nºenq.                                                                 | AVERAGE                                                          | nºenq.                            | AVERAGE                                          | nºenq.                                                               | AVERAGE                                                    | nºenq.                                 | AVERAGE                                                          | nºenq.                                                     | AVERAGE                                              | nºenq.                                                              | AVERAGE                                                      | nºenq.                                                   | AVERAGE                        | nºenq.                              | AVERAGE                                                        | nºenq.                                  | AVER                          |
| 24-25 | 63                                                                     | 3,35                                                             | 58                                | 3,24                                             | 25                                                                   | 3,12                                                       | 25                                     | 3,68                                                             | 26                                                         | 2,92                                                 | 26                                                                  | 3                                                            | 32                                                       | 2,75                           | 34                                  | 2,97                                                           | 21                                      | 2,76                          |
| 22-23 | 168                                                                    | 3,99                                                             | 141                               | 3,74                                             | 59                                                                   | 3,93                                                       | 112                                    | 4,2                                                              | 57                                                         | 3,68                                                 | 61                                                                  | 3,92                                                         | 60                                                       | 3,2                            | 62                                  | 3,27                                                           | 35                                      | 3,51                          |
| 20-21 | 187                                                                    | 3,22                                                             | 180                               | 3,17                                             | 76                                                                   | 3,29                                                       | 108                                    | 3,47                                                             | 66                                                         | 3,05                                                 | 67                                                                  | 3,33                                                         | 65                                                       | 2,82                           | 66                                  | 2,88                                                           | 28                                      | 2,82                          |
| 18-19 | 202                                                                    | 3,44                                                             | 181                               | 3,23                                             | 84                                                                   | 3,46                                                       | 112                                    | 4,06                                                             | 95                                                         | 3,02                                                 | 99                                                                  | 3,34                                                         | 96                                                       | 2,96                           | 99                                  | 3,02                                                           | 51                                      | 3,33                          |