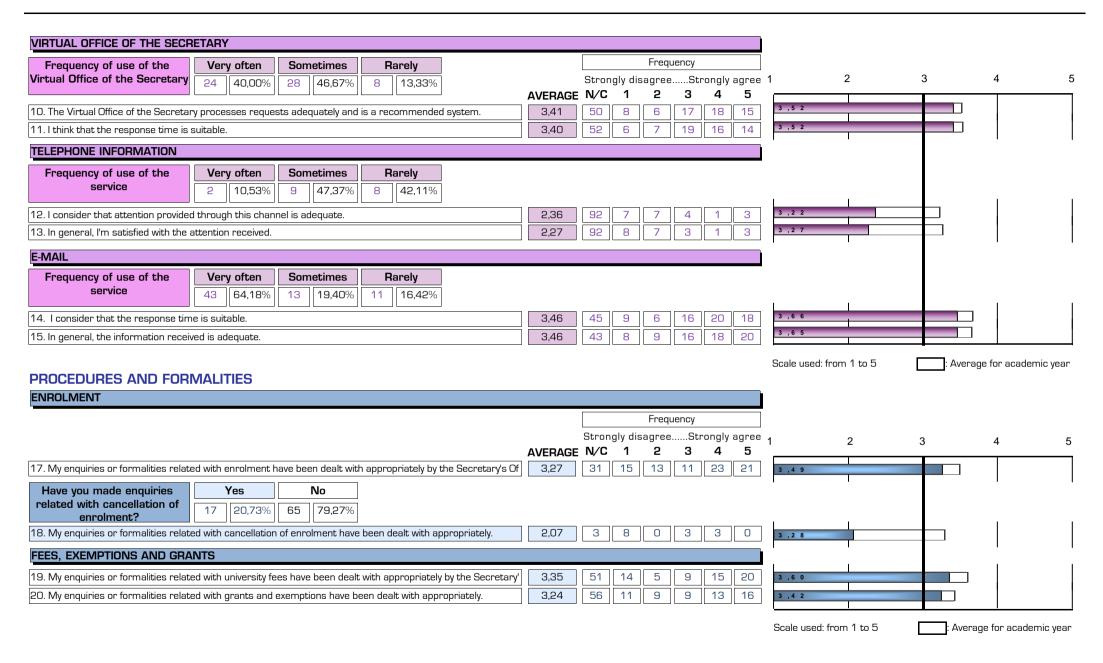

| Frequency of use of the Ve                                    | ery often                                      | Somet             | times       | Rar       | rely                  |         |      |         | Freq | uency |    |       |                |           |          |             |                |          |
|---------------------------------------------------------------|------------------------------------------------|-------------------|-------------|-----------|-----------------------|---------|------|---------|------|-------|----|-------|----------------|-----------|----------|-------------|----------------|----------|
| Office of the Secretary 7                                     | 12,73%                                         | 32 5              | 58,18%      | 16        | 29,09%                |         |      |         | -    |       |    | agree | 1              | 2         | 3        | •           | 4              | 5        |
|                                                               |                                                |                   |             |           |                       | AVERAGE | IV/U | 1       | 2    | 3     | 4  | 5     |                |           |          |             | I              |          |
| <ol> <li>I consider that opening hours are adequal</li> </ol> | 3,06                                           | 60                | 11          | 8         | 12                    | 13      | 10   | 3 , 2 6 |      |       | ]  |       | ľ              |           |          |             |                |          |
| 2. The organisation of the face-to-face infor                 | 2,86                                           | 58                | 14          | 11        | 8                     | 15      | 8    | 3 ,1 1  |      |       |    |       |                |           |          |             |                |          |
| 3. I consider that waiting time is usually adr                | 3,04                                           | 59                | 12          | 11        | 7                     | 13      | 12   | 3 , 5 5 |      |       |    |       |                |           |          |             |                |          |
| 4. In general, the Office of the Secretary ha                 | s provided end                                 | ough infor        | rmation.    |           |                       | 2,79    | 58   | 17      | 10   | 7     | 12 | 10    | 3 ,1 3         |           |          |             |                |          |
| 5. In general, I'm satisfied with the persona                 | l attention rec                                | eived fror        | m the Offic | ce of the | Secretary.            | 2,98    | 57   | 16      | 9    | 5     | 14 | 13    | 3 , 2 8        |           |          |             |                |          |
| FACULTY/SCHOOL WEBSITE                                        |                                                |                   |             |           |                       |         |      |         |      |       |    |       | I              | I         |          |             | ı              | ı        |
| Frequency of use of the Faculty/School website                | 46,81%                                         | <b>Somet</b> 17 3 | 16,17%      | Rar<br>8  | <b>rely</b><br>17,02% |         |      |         |      |       |    |       |                |           |          |             |                |          |
| 6. The website contains sufficient and upda                   | ted informatio                                 | on.               |             |           |                       | 3,46    | 64   | 7       | 4    | 11    | 15 | 13    | 3 ,6 0         |           |          |             |                |          |
| 7. Information can easily be found on the w                   | nformation can easily be found on the website. |                   |             |           |                       |         |      | 8       | 9    | 14    | 12 | 7     | 3 , 2 4        |           |          | ]           |                |          |
| 8. I am satisfied with the Faculty/School w                   | 3,20                                           | 65                | 10          | 3         | 12                    | 15      | 9    | 3 , 4 7 |      |       |    |       |                |           |          |             |                |          |
|                                                               |                                                |                   |             |           |                       |         |      |         |      |       |    |       | Scale used: fr | om 1 to 5 | <u> </u> | : Average f | ı<br>or acaden | nic vear |

#### (Student opinion and satisfaction survey)

FACULTY/SCHOOL: COO6

24-25

(Student opinion and satisfaction survey)

FACULTY/SCHOOL: COO6

FACULTY/SCHOOL: FACULTAT DE FILOLOGIA, TRADUCCIÓ I COMUNICACIÓ

| DEGREE CERTIFICATES                     |                      |                        |                                   |         |             |         |       |          |                         |               |                   |
|-----------------------------------------|----------------------|------------------------|-----------------------------------|---------|-------------|---------|-------|----------|-------------------------|---------------|-------------------|
| Have you made enquiries                 | Yes                  | No                     |                                   |         |             | Frequer | псу   |          |                         |               |                   |
| related with the issue of the           | 3 3,80%              | 76 96,20%              |                                   |         | Strongly di |         |       |          | 1 2                     | 3             | 4 5               |
| degree certificate?                     | 3 3,80%              | 70 30,2076             |                                   | AVERAGE | N/C 1       | 2       | 3 4   | 5        |                         |               |                   |
| 31. My enquiries or formalities relate  | d with the degree    | certificate have beer  | n dealt with appropriately.       | *       | 1 1         | 0       | 0 0   | 1        | 3 ,7 3                  |               |                   |
| EARLY EXAMINATION ATTEMP                | T                    |                        |                                   |         |             |         |       |          | 1                       |               | 1                 |
| Have you requested an early             | Yes                  | No                     |                                   |         |             |         |       |          |                         |               |                   |
| examination attempt?                    | 11 13,92%            | 68 86,08%              |                                   |         |             |         |       |          |                         |               |                   |
| 32. My enquiries or formalities relate  | d with early exami   | nation attempts have   | e been dealt with appropriately.  | 3,11    | 2 2         | 1       | 2 2   | 2        |                         |               |                   |
|                                         | ,                    | '                      | 1, 1                              |         |             |         |       |          | 3 , 3 4                 |               |                   |
| APPEALS AGAINST ASSESSME                | NT RESULTS           |                        |                                   |         |             |         |       |          |                         |               |                   |
| Application of enquiries to             | Yes                  | No                     |                                   |         |             |         |       |          |                         |               |                   |
| challenge qualifications                | 6 7,50%              | 74 92,50%              |                                   |         |             |         |       |          |                         |               |                   |
| 33. The information received about p    | rocedures or enqu    | uiries to challenge qu | alifications has been adequate    | 3,4     | 1 1         | 0       | 1 2   | 1        | 2 ,8 8                  |               |                   |
|                                         |                      |                        |                                   |         |             |         |       |          |                         |               |                   |
|                                         |                      |                        |                                   |         |             | Frequen | ncv   |          |                         |               |                   |
|                                         |                      |                        |                                   |         | Strongly di |         |       | / agree  | 1 2                     | 3 4           | . 5               |
| GENERAL                                 |                      |                        |                                   | AVERAGE |             | ັ2      | 3 4   | <b>5</b> | · -                     |               |                   |
| The Office of the Secretary carries ou  | t the tasks expect   | ed from it.            |                                   | 3,30    | 37 13       | 13      | 11 18 | 22       | 3 , 4 8                 |               |                   |
| The Office of the Secretary usually de  | als with my reques   | sts satisfactorily.    |                                   | 3,07    | 38 17       | 15      | 11 12 | 21       | 3 ,3 9                  |               |                   |
| I have observed improvements in the     | general operation    | of the service on the  | occasions that I have made use of | 2,73    | 59 15       | 12      | 11 7  | 10       | 3 , 0 6                 | $\rightarrow$ |                   |
| In general, I am satisfied with the ope | ration of the Office | of the Secretary of t  | the Faculty or School.            | 3,11    | 35 16       | 16      | 10 17 | 20       | 3 ,3 8                  |               |                   |
|                                         |                      |                        |                                   |         |             |         |       |          |                         |               |                   |
| Do you miss any service at              | Yes                  | No                     |                                   |         |             |         |       |          | Scale used: from 1 to 5 | : Average     | for academic year |
| the office of the secretary of          |                      |                        |                                   |         |             |         |       |          |                         |               |                   |
| your faculty or school?                 | 13 100,009           | % 0 0,00%              |                                   |         |             |         |       |          |                         |               |                   |