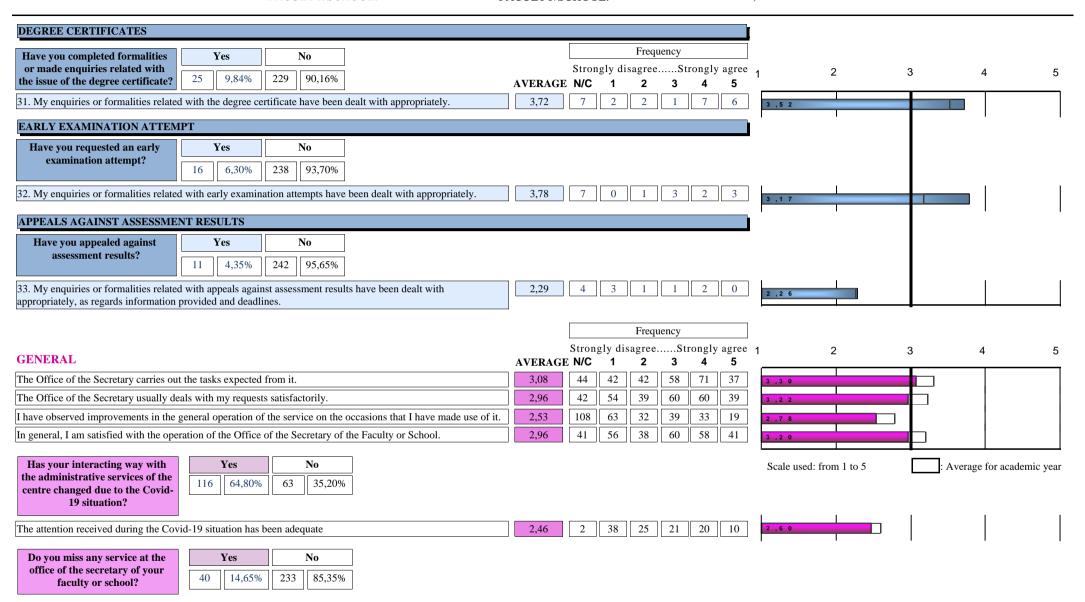

Number of surveys: 294 Surveyed population: 3344

(Student opinion and satisfaction survey)

FACULTY/SCHOOL: C006 FACULTY/SCHOOL: FACULTAT DE FILOLOGIA, TRADUCCIÓ I COMUNICACIÓ

| ASSESSMENT RESULTS AND E                                        | XAM RECORDS              |                        |                                       |         |               |                    | <u> </u>       |            |                |                     |
|-----------------------------------------------------------------|--------------------------|------------------------|---------------------------------------|---------|---------------|--------------------|----------------|------------|----------------|---------------------|
| Have you completed formalities                                  | Yes                      | No                     |                                       |         |               | Frequency          |                |            |                |                     |
| or made enquiries related with assessment results and exam      | 96 36,92%                | 164 63,08%             |                                       |         | Strongly disa | agreeStrongly agre | e 1            | 2          | 3              | 4 5                 |
| records?                                                        |                          |                        |                                       | AVERAGE | N/C 1         | 2 3 4 5            | 3 , 4 6        |            |                |                     |
| 21.My enquiries or formalities related                          | d with assessment res    | ults or exam records   | have been dealt with appropriately.   | 3,29    | 20 15         | 7 12 25 17         |                | ı          |                | 1 1                 |
| STUDENT CARD                                                    |                          |                        |                                       |         |               |                    |                |            |                |                     |
| Have you completed formalities or made enquiries related with   | Yes                      | No                     |                                       |         |               |                    |                |            |                |                     |
| the student card?                                               | 136 50,75%               | 132 49,25%             |                                       |         |               |                    | 1              | 1          |                | 1 1                 |
| 22.My enquiries or formalities related                          | d with the student car   | d have been dealt w    | ith appropriately by the Secretary's  | 3,47    | 28 11         | 13 25 32 27        | 3 , 8 4        |            |                |                     |
| CERTIFICATES                                                    |                          |                        |                                       |         |               |                    |                |            |                |                     |
| Have you applied for a                                          | Yes                      | No                     |                                       |         |               |                    |                |            |                |                     |
| certificate?                                                    | 88 34,78%                | 165 65,22%             |                                       |         |               |                    | 1              | 1          |                |                     |
| 23. I consider that the time taken to is                        | ssue a certificate was   | adequate.              |                                       | 3,05    | 22 13         | 9 17 16 11         | 3 , 4 5        |            |                |                     |
| 24. My enquiries or formalities relate                          | ed with certificates ha  | we been dealt with a   | ppropriately by the Secretary's Offic | 3,33    | 21 12         | 7 9 25 14          | 3 , 4 4        | İ          |                |                     |
| CREDIT RECOGNITION AND T                                        | RANSFER                  |                        |                                       |         |               |                    |                |            |                |                     |
| Have you completed formalities                                  | Yes                      | No                     |                                       |         |               |                    |                |            |                |                     |
| or made enquiries related with credit recognition and transfer? | 83 32,17%                | 175 67,83%             |                                       |         |               |                    | I              | 1          |                | 1 1                 |
| 25. I consider that the time taken to p                         | process applications f   | or credit recognition  | and transfer was adequate.            | 2,82    | 18 18         | 11 14 9 13         | 3 ,1 0         |            | <b>中</b>       |                     |
| 26. My enquiries or formalities relate                          | ed with credit recogni   | tion and transfer ha   | ve been dealt with appropriately.     | 2,88    | 17 18         | 10 13 12 13        | 3 ,1 6         |            |                |                     |
| INTERNSHIPS                                                     |                          |                        |                                       |         |               |                    |                |            |                |                     |
| Have you completed formalities                                  | Yes                      | No                     |                                       |         |               |                    |                |            |                |                     |
| or made enquiries related with internships?                     | 35 13,62%                | 222 86,38%             |                                       |         |               |                    | 1              | 1          |                | 1                   |
| 27. My enquiries or formalities relate                          | ed with internships ha   | we been dealt with a   | ppropriately by the Secretary's Offi  | 2,82    | 7 9           | 3 5 6 5            | 3 ,1 8         |            | $\blacksquare$ |                     |
| FINAL THESIS                                                    |                          |                        |                                       |         |               |                    | ·<br>]         |            |                | •                   |
| Have you completed formalities                                  | Yes                      | No                     |                                       |         |               |                    | <b>-</b> •     |            |                |                     |
| or made enquiries related with the final thesis?                | 36 13,90%                | 223 86,10%             |                                       |         |               |                    |                |            |                |                     |
| 28. The information received on form                            | nalities or enquiries re | elated with the final  | thesis was adequate.                  | 3,11    | 8 2           | 6 10 7 3           | 3,33           |            |                |                     |
| 29. I consider that the deadlines for s                         | ubmitting/presenting     | the final thesis are a | dequate.                              | 3,12    | 10 6          | 3 4 8 5            | 3 , 3 3        |            |                |                     |
| INTERNATIONAL RELATIONS                                         |                          |                        |                                       |         |               |                    | 1              |            |                | •                   |
| Have you completed formalities                                  | Yes                      | No                     |                                       |         |               |                    |                |            |                |                     |
| or made enquiries related with mobility programmes?             | 76 30,04%                | 177 69,96%             |                                       |         |               |                    |                |            |                |                     |
| 30. My enquiries or formalities relate                          | ed with mobility prog    | rammes have been o     | ealt with appropriately.              | 3,17    | 13 11         | 9 15 14 14         | 3 ,1 7         |            |                |                     |
| 1                                                               | 71 8                     |                        | 11 1                                  | ,       |               |                    | C1 1 C         | 1 +- 5     |                | - f1i               |
|                                                                 |                          |                        |                                       |         |               |                    | Scale used: fr | rom 1 to 5 | : Averag       | e for academic year |