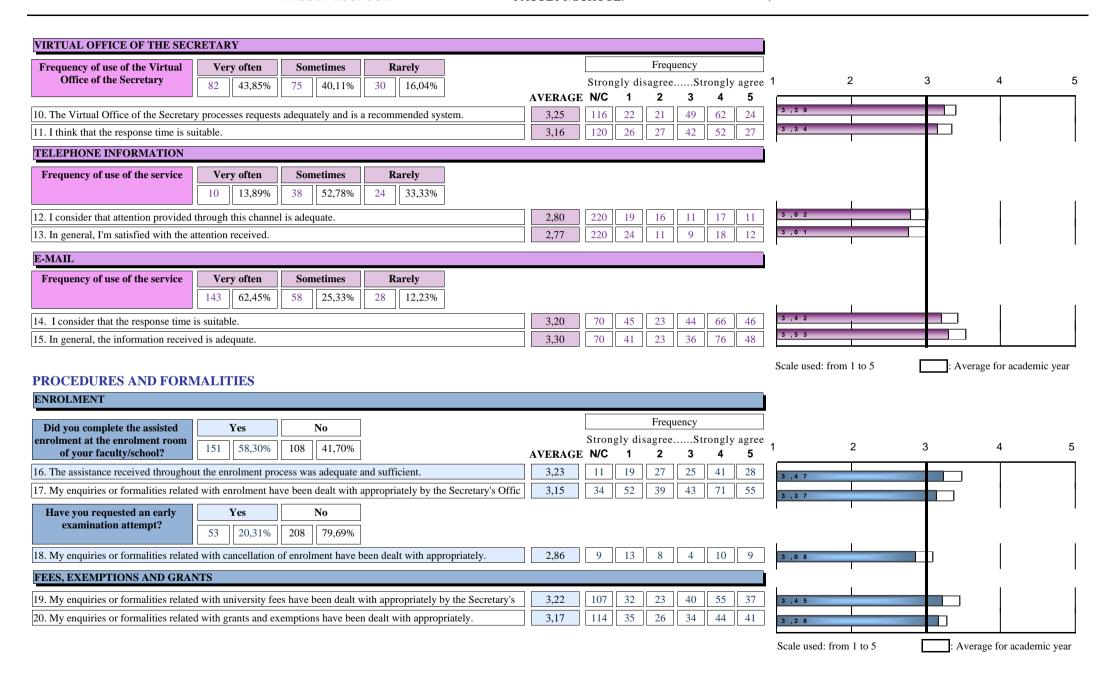

Number of surveys: 294 Surveyed population: 3344

(Student opinion and satisfaction survey)

FACULTY/SCHOOL: C006 FACULTY/SCHOOL: FACULTAT DE FILOLOGIA, TRADUCCIÓ I COMUNICACIÓ

| ASSESSMENT RESULTS AND E                                        | XAM RECORDS              |                        |                                       |         |               |                    | <u> </u>       |            |                |                     |
|-----------------------------------------------------------------|--------------------------|------------------------|---------------------------------------|---------|---------------|--------------------|----------------|------------|----------------|---------------------|
| Have you completed formalities                                  | Yes                      | No                     |                                       |         |               | Frequency          |                |            |                |                     |
| or made enquiries related with assessment results and exam      | 96 36,92%                | 164 63,08%             |                                       |         | Strongly disa | agreeStrongly agre | e 1            | 2          | 3              | 4 5                 |
| records?                                                        |                          |                        |                                       | AVERAGE | N/C 1         | 2 3 4 5            | 3 , 4 6        |            |                |                     |
| 21.My enquiries or formalities related                          | d with assessment res    | ults or exam records   | have been dealt with appropriately.   | 3,29    | 20 15         | 7 12 25 17         |                | ı          |                | 1 1                 |
| STUDENT CARD                                                    |                          |                        |                                       |         |               |                    |                |            |                |                     |
| Have you completed formalities or made enquiries related with   | Yes                      | No                     |                                       |         |               |                    |                |            |                |                     |
| the student card?                                               | 136 50,75%               | 132 49,25%             |                                       |         |               |                    | 1              | 1          |                | 1 1                 |
| 22.My enquiries or formalities related                          | d with the student car   | d have been dealt w    | ith appropriately by the Secretary's  | 3,47    | 28 11         | 13 25 32 27        | 3 , 8 4        |            |                |                     |
| CERTIFICATES                                                    |                          |                        |                                       |         |               |                    |                |            |                |                     |
| Have you applied for a                                          | Yes                      | No                     |                                       |         |               |                    |                |            |                |                     |
| certificate?                                                    | 88 34,78%                | 165 65,22%             |                                       |         |               |                    | 1              | 1          |                |                     |
| 23. I consider that the time taken to is                        | ssue a certificate was   | adequate.              |                                       | 3,05    | 22 13         | 9 17 16 11         | 3 , 4 5        |            |                |                     |
| 24. My enquiries or formalities relate                          | ed with certificates ha  | we been dealt with a   | ppropriately by the Secretary's Offic | 3,33    | 21 12         | 7 9 25 14          | 3 , 4 4        | İ          |                |                     |
| CREDIT RECOGNITION AND T                                        | RANSFER                  |                        |                                       |         |               |                    |                |            |                |                     |
| Have you completed formalities                                  | Yes                      | No                     |                                       |         |               |                    |                |            |                |                     |
| or made enquiries related with credit recognition and transfer? | 83 32,17%                | 175 67,83%             |                                       |         |               |                    | I              | 1          |                | 1 1                 |
| 25. I consider that the time taken to p                         | process applications f   | or credit recognition  | and transfer was adequate.            | 2,82    | 18 18         | 11 14 9 13         | 3 ,1 0         |            | <b>中</b>       |                     |
| 26. My enquiries or formalities relate                          | ed with credit recogni   | tion and transfer ha   | ve been dealt with appropriately.     | 2,88    | 17 18         | 10 13 12 13        | 3 ,1 6         |            |                |                     |
| INTERNSHIPS                                                     |                          |                        |                                       |         |               |                    |                |            |                |                     |
| Have you completed formalities                                  | Yes                      | No                     |                                       |         |               |                    |                |            |                |                     |
| or made enquiries related with internships?                     | 35 13,62%                | 222 86,38%             |                                       |         |               |                    | 1              | 1          |                | 1                   |
| 27. My enquiries or formalities relate                          | ed with internships ha   | we been dealt with a   | ppropriately by the Secretary's Offi  | 2,82    | 7 9           | 3 5 6 5            | 3 ,1 8         |            | $\blacksquare$ |                     |
| FINAL THESIS                                                    |                          |                        |                                       |         |               |                    | ·<br>]         |            |                | •                   |
| Have you completed formalities                                  | Yes                      | No                     |                                       |         |               |                    | <b>-</b> •     |            |                |                     |
| or made enquiries related with the final thesis?                | 36 13,90%                | 223 86,10%             |                                       |         |               |                    |                |            |                |                     |
| 28. The information received on form                            | nalities or enquiries re | elated with the final  | thesis was adequate.                  | 3,11    | 8 2           | 6 10 7 3           | 3,33           |            |                |                     |
| 29. I consider that the deadlines for s                         | ubmitting/presenting     | the final thesis are a | dequate.                              | 3,12    | 10 6          | 3 4 8 5            | 3 , 3 3        |            |                |                     |
| INTERNATIONAL RELATIONS                                         |                          |                        |                                       |         |               |                    | 1              |            |                | •                   |
| Have you completed formalities                                  | Yes                      | No                     |                                       |         |               |                    |                |            |                |                     |
| or made enquiries related with mobility programmes?             | 76 30,04%                | 177 69,96%             |                                       |         |               |                    |                |            |                |                     |
| 30. My enquiries or formalities relate                          | ed with mobility prog    | rammes have been o     | ealt with appropriately.              | 3,17    | 13 11         | 9 15 14 14         | 3 ,1 7         |            |                |                     |
| 1                                                               | 71 8                     |                        | 11 1                                  | ,       |               |                    | C1 1 C         | 1 +- 5     |                | - f1i               |
|                                                                 |                          |                        |                                       |         |               |                    | Scale used: fr | rom 1 to 5 | : Averag       | e for academic year |