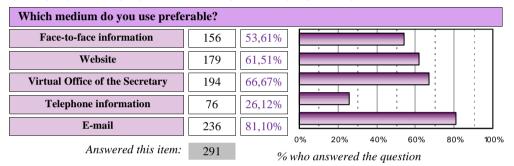

#### OFFICE OF THE SECRETARY INFORMATION SERVICE

| Preferred medium                |     |        |            |  |  |  |  |  |  |  |  |  |
|---------------------------------|-----|--------|------------|--|--|--|--|--|--|--|--|--|
| Face-to-face information        | 52  | 17,69% | Prese      |  |  |  |  |  |  |  |  |  |
| Website                         | 44  | 14,97% | ncial      |  |  |  |  |  |  |  |  |  |
| Virtual Office of the Secretary | 44  | 14,97% | Web        |  |  |  |  |  |  |  |  |  |
| Telephone information           | 16  | 5,44%  | Tel SVirtu |  |  |  |  |  |  |  |  |  |
| E-mail                          | 138 | 46,94% | al         |  |  |  |  |  |  |  |  |  |