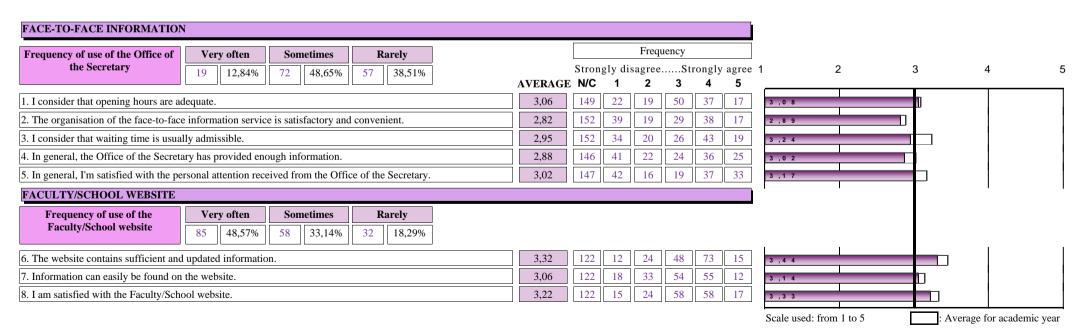

## 20-21

(Student opinion and satisfaction survey)

FACULTY/SCHOOL: C006

FACULTY/SCHOOL: FACULTAT DE FILOLOGIA, TRADUCCIÓ I COMUNICACIÓ

|       |                                    |                                                                                                                                                                                                                            |                                                                    |                                                                                               |                                                                                                        |                                                                                                                                         | OFFIC                             | CE OF THE                                                       | SECRET                                                                               | ARY INFOR                                    | MATION                                                                                   | SERVICE                  |                                                                     |                                              |                                  |                                                                   |         |      |  |  |  |  |
|-------|------------------------------------|----------------------------------------------------------------------------------------------------------------------------------------------------------------------------------------------------------------------------|--------------------------------------------------------------------|-----------------------------------------------------------------------------------------------|--------------------------------------------------------------------------------------------------------|-----------------------------------------------------------------------------------------------------------------------------------------|-----------------------------------|-----------------------------------------------------------------|--------------------------------------------------------------------------------------|----------------------------------------------|------------------------------------------------------------------------------------------|--------------------------|---------------------------------------------------------------------|----------------------------------------------|----------------------------------|-------------------------------------------------------------------|---------|------|--|--|--|--|
|       |                                    | opening                                                                                                                                                                                                                    | opening hours are adequate. of the fact informatic is satisfation. |                                                                                               | organisation 3. I consider face-to-face waiting time ation service usually admissfactory and evenient. |                                                                                                                                         | sider that<br>g time is           | der that  4. In general, the ime is  Office of the              |                                                                                      | 5. In ge<br>satisfied<br>persona<br>received | 5. In general, I'm satisfied with the personal attention received from the Office of the |                          | 6. The website contains sufficient and updated information.         |                                              |                                  |                                                                   |         |      |  |  |  |  |
| Curs  | Recollides                         | n°enq.                                                                                                                                                                                                                     | AVERAGI                                                            |                                                                                               | AVERAG                                                                                                 | E n°enq.                                                                                                                                | AVERAGE                           |                                                                 | AVERAC                                                                               |                                              | AVERAG                                                                                   | E n°enq.                 | AVERAG                                                              | E n°enq.                                     | AVERA                            | GE n°enq.                                                         | AVERA   | GE   |  |  |  |  |
| 20-21 | 294                                | 145                                                                                                                                                                                                                        | 3,06                                                               | 142                                                                                           | 2,82                                                                                                   | 142                                                                                                                                     | 2,95                              | 148                                                             | 2,88                                                                                 | 147                                          | 3,02                                                                                     | 172                      | 3,32                                                                | 172                                          | 3,06                             | 172                                                               | 3,22    |      |  |  |  |  |
| 18-19 | 262                                | 85                                                                                                                                                                                                                         | 2,88                                                               | 87                                                                                            | 3                                                                                                      | 87                                                                                                                                      | 3,22                              | 87                                                              | 3,02                                                                                 | 87                                           | 3,18                                                                                     | 34                       | 3,24                                                                | 34                                           | 2,76                             | 34                                                                | 3,29    |      |  |  |  |  |
|       |                                    |                                                                                                                                                                                                                            |                                                                    | OFFICE                                                                                        | E OF THE                                                                                               | SECRETAI                                                                                                                                | RY INFOR                          | MATION SI                                                       | ERVICE                                                                               |                                              |                                                                                          |                          |                                                                     | PROC                                         | EDURES .                         | AND FORM                                                          | ALITIES |      |  |  |  |  |
|       | Office<br>Sec<br>processe          | 10. The Virtual Office of the Secretary rocesses requests dequately and is a  11. I think that the response time is suitable.  12. I consider that attention provided through this channel is adequate.                    |                                                                    |                                                                                               |                                                                                                        | <ul><li>13. In general, I'm satisfied with the attention received.</li><li>14. I consider that the response time is suitable.</li></ul> |                                   | onse time is                                                    | nat 15. In general, the e is information received is adequate.                       |                                              | received throughout<br>the enrolment with enro<br>process was been                       |                          |                                                                     |                                              | ities rel                        |                                                                   |         |      |  |  |  |  |
| Curs  | nºenq.                             | AVERAGE                                                                                                                                                                                                                    | n°enq.                                                             | AVERAGE                                                                                       | nºenq.                                                                                                 | AVERAGE                                                                                                                                 | n°enq.                            | AVERAGE                                                         | nºenq.                                                                               | AVERAGE                                      | nºenq.                                                                                   | AVERAGE                  | n°enq.                                                              | AVERAGE                                      | n°enq.                           | AVERAGE                                                           | nºenq.  | AVEI |  |  |  |  |
| 20-21 | 178                                | 3,25                                                                                                                                                                                                                       | 174                                                                | 3,16                                                                                          | 74                                                                                                     | 2,8                                                                                                                                     | 74                                | 2,77                                                            | 224                                                                                  | 3,2                                          | 224                                                                                      | 3,3                      | 140                                                                 | 3,23                                         | 260                              | 3,15                                                              | 44      | 2,8  |  |  |  |  |
| 18-19 | 55                                 | 3,73                                                                                                                                                                                                                       | 52                                                                 | 3,81                                                                                          | 2                                                                                                      | *                                                                                                                                       | 2                                 | *                                                               | 76                                                                                   | 3,53                                         | 79                                                                                       | 3,54                     | 154                                                                 | 3,52                                         | 255                              | 3,35                                                              | 68      | 3,3  |  |  |  |  |
|       |                                    |                                                                                                                                                                                                                            |                                                                    |                                                                                               |                                                                                                        |                                                                                                                                         |                                   | PROCE                                                           | DURES A                                                                              | AND FORMA                                    | LITIES                                                                                   |                          |                                                                     |                                              |                                  |                                                                   |         |      |  |  |  |  |
|       | formalitie<br>with univ<br>have be | 19. My enquiries or formalities related with university fees have been dealt with appropriately  20. My enquiries or formalities related with grants and exemptions have with assessment results or exam records have been |                                                                    | 22.My enquiries or<br>formalities related<br>with the student<br>card have been<br>dealt with |                                                                                                        | the time taken to issue a certificate                                                                                                   |                                   | formaliti<br>with ce<br>have be                                 | nquiries or<br>es related<br>ertificates<br>een dealt<br>propriately                 | the time<br>pro<br>applica                   | e taken to<br>cess<br>tions for<br>cognition                                             | formali<br>with<br>recog | enquiries or<br>ties related<br>h credit<br>nition and<br>have been | formalities with interr have beer with appro |                                  |                                                                   |         |      |  |  |  |  |
| Curs  | n°enq.                             | AVERAGE                                                                                                                                                                                                                    | nºenq.                                                             | AVERAGE                                                                                       | nºenq.                                                                                                 | AVERAGE                                                                                                                                 | nºenq.                            | AVERAGE                                                         | nºenq.                                                                               | AVERAGE                                      | nºenq.                                                                                   | AVERAGE                  | nºenq.                                                              | AVERAGE                                      | n°enq.                           | AVERAGE                                                           | nºenq.  | AVE  |  |  |  |  |
| 20-21 | 187                                | 3,22                                                                                                                                                                                                                       | 180                                                                | 3,17                                                                                          | 76                                                                                                     | 3,29                                                                                                                                    | 108                               | 3,47                                                            | 66                                                                                   | 3,05                                         | 67                                                                                       | 3,33                     | 65                                                                  | 2,82                                         | 66                               | 2,88                                                              | 28      | 2,8  |  |  |  |  |
| 18-19 | 202                                | 3,44                                                                                                                                                                                                                       | 181                                                                | 3,23                                                                                          | 84                                                                                                     | 3,46                                                                                                                                    | 112                               | 4,06                                                            | 95                                                                                   | 3,02                                         | 99                                                                                       | 3,34                     | 96                                                                  | 2,96                                         | 99                               | 3,02                                                              | 51      | 3,3  |  |  |  |  |
|       |                                    |                                                                                                                                                                                                                            |                                                                    |                                                                                               | PROC                                                                                                   | EDURES A                                                                                                                                | ND FORM                           | ALITIES                                                         |                                                                                      |                                              |                                                                                          |                          |                                                                     |                                              |                                  |                                                                   |         |      |  |  |  |  |
|       | recei<br>forma<br>enquirie         | information<br>ived on<br>alities or<br>es related<br>final thesis                                                                                                                                                         | the dea<br>submittin<br>g the fina                                 | nsider that<br>adlines for<br>ag/presentin<br>al thesis are<br>equate.                        | formaliti<br>with i                                                                                    | nquiries or<br>es related<br>nobility<br>mes have<br>ealt with                                                                          | formaliti<br>with the<br>certific | nquiries or<br>es related<br>e degree<br>ate have<br>lealt with | or 32. My enquiries or formalities related with early examination attempts have been |                                              | with early examination                                                                   |                          | formalities related with early examination                          |                                              | formaliti<br>with a<br>against a | enquiries or<br>les related<br>appeals<br>assessment<br>nave been |         |      |  |  |  |  |
| Curs  | n°enq.                             | AVERAGE                                                                                                                                                                                                                    | nºenq.                                                             | AVERAGE                                                                                       | nºenq.                                                                                                 | AVERAGE                                                                                                                                 | nºenq.                            | AVERAGE                                                         | nºenq.                                                                               | AVERAGE                                      | n°enq.                                                                                   | AVERAGE                  | _                                                                   |                                              |                                  |                                                                   |         |      |  |  |  |  |
| 20-21 | 28                                 | 3,11                                                                                                                                                                                                                       | 26                                                                 | 3,12                                                                                          | 63                                                                                                     | 3,17                                                                                                                                    | 18                                | 3,72                                                            | 9                                                                                    | 3,78                                         | 7                                                                                        | 2,29                     | _                                                                   |                                              |                                  |                                                                   |         |      |  |  |  |  |
| 18-19 | 33                                 | 3,58                                                                                                                                                                                                                       | 32                                                                 | 3,59                                                                                          | 74                                                                                                     | 3,32                                                                                                                                    | 30                                | 3,43                                                            | 19                                                                                   | 3,26                                         | 17                                                                                       | 2,88                     |                                                                     |                                              |                                  |                                                                   |         |      |  |  |  |  |