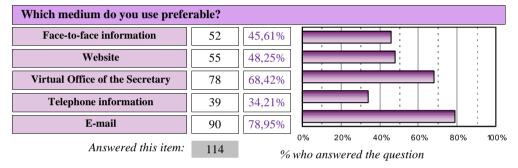

## OFFICE OF THE SECRETARY INFORMATION SERVICE

|                                 | Preferre | d medium |                    |
|---------------------------------|----------|----------|--------------------|
| Face-to-face information        | 19       | 16,52%   | Prese              |
| Website                         | 7        | 6,09%    | ncial<br>Email Web |
| Virtual Office of the Secretary | 31       | 26,96%   |                    |
| Telephone information           | 10       | 8,70%    | Tel SVirtu         |
| E-mail                          | 48       | 41,74%   | ui ui              |