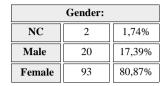

20-21

(Student opinion and satisfaction survey)

FACULTY/SCHOOL: C014

FACULTY/SCHOOL: FACULTAT D'INFERMERIA I PODOLOGIA

|                | Highest year in which you are enrolled        |    |    |    |   |   |  |  |  |  |  |  |  |
|----------------|-----------------------------------------------|----|----|----|---|---|--|--|--|--|--|--|--|
| NC 1 2 3 4 5 6 |                                               |    |    |    |   |   |  |  |  |  |  |  |  |
| 1              | 52                                            | 19 | 24 | 19 | 0 | 0 |  |  |  |  |  |  |  |
| 0,87%          | 0,87% 45,22% 16,52% 20,87% 16,52% 0,00% 0,00% |    |    |    |   |   |  |  |  |  |  |  |  |