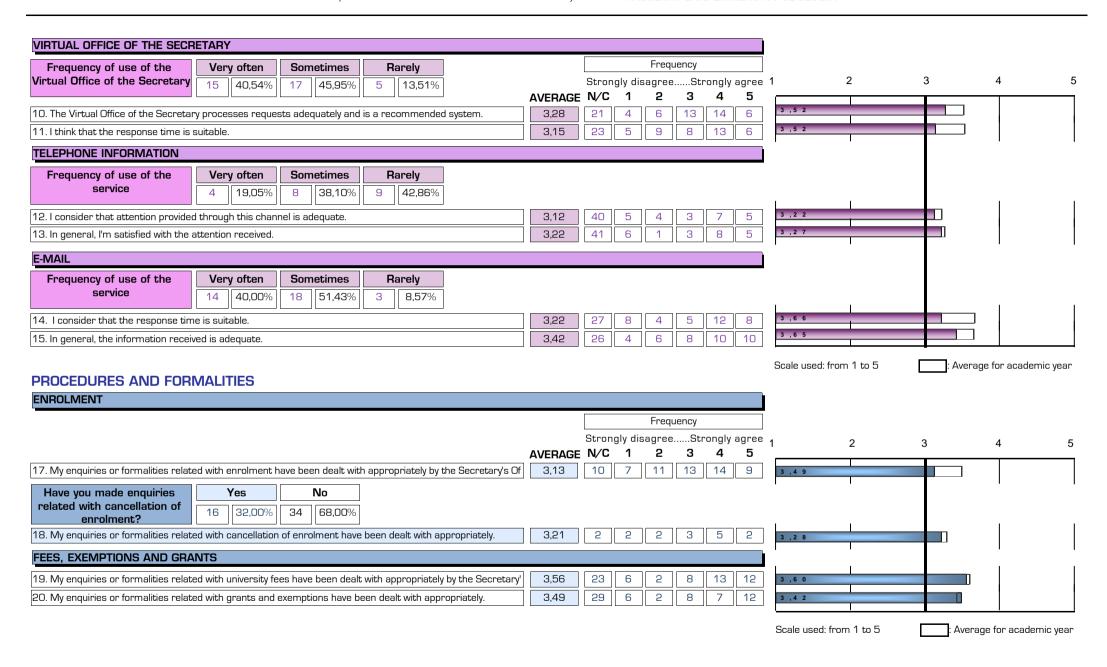

| Frequency of use of the Very often Sometimes Rarely                                                                        |         |    |   | Freq               | uency            |                   |                   |         |   |   |   |   |   |
|----------------------------------------------------------------------------------------------------------------------------|---------|----|---|--------------------|------------------|-------------------|-------------------|---------|---|---|---|---|---|
| Office of the Secretary         3         9,09%         23         69,70%         7         21,21%                         | AVERAGE |    |   | sagree<br><b>2</b> | :Str<br><b>3</b> | ongly<br><b>4</b> | agree<br><b>5</b> | l<br>   | 2 | 3 |   | 4 | ; |
| 1. I consider that opening hours are adequate.                                                                             | 3,06    | 29 | 5 | 7                  | 9                | 9                 | 5                 | 3 , 2 6 |   |   |   |   |   |
| 2. The organisation of the face-to-face information service is satisfactory and convenient.                                | 2,77    | 29 | 9 | 8                  | 6                | 6                 | 6                 | 3 ,1 1  |   |   |   |   |   |
| 3. I consider that waiting time is usually admissible.                                                                     | 3,26    | 29 | 7 | 7                  | 1                | 10                | 10                | 3 , 5 5 |   |   |   |   |   |
| 4. In general, the Office of the Secretary has provided enough information.                                                | 3,14    | 28 | 5 | 8                  | 7                | 9                 | 7                 | 3 ,1 3  |   |   | l |   |   |
| 5. In general, I'm satisfied with the personal attention received from the Office of the Secretary.                        | 3,17    | 28 | 8 | 3                  | 8                | 9                 | 8                 | 3 , 2 8 |   |   |   |   |   |
| FACULTY/SCHOOL WEBSITE                                                                                                     |         |    |   |                    |                  |                   |                   | ı       | ı |   |   | 1 |   |
| Frequency of use of the Faculty/School website    Very often   Sometimes   Rarely     9   45,00%   9   45,00%   2   10,00% |         |    |   |                    |                  |                   |                   |         |   |   |   |   |   |
| 6. The website contains sufficient and updated information.                                                                | 3,43    | 43 | 1 | 2                  | 8                | 7                 | 3                 | 3 ,6 0  |   |   |   |   |   |
| 7. Information can easily be found on the website.                                                                         | 3,19    | 43 | 2 | 4                  | 6                | 6                 | 3                 | 3 , 2 4 |   |   |   |   |   |
| 8. I am satisfied with the Faculty/School website.                                                                         | 3,33    | 43 | 1 | 4                  | 5                | 9                 | 2                 | 3 , 4 7 |   |   |   |   |   |