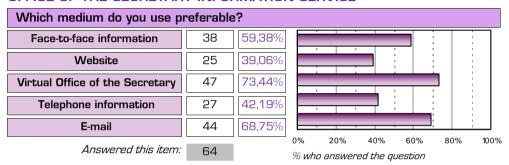

#### OFFICE OF THE SECRETARY INFORMATION SERVICE

| Preferred medium                |    |        |        |  |  |  |  |  |  |  |  |
|---------------------------------|----|--------|--------|--|--|--|--|--|--|--|--|
| Face-to-face information        | 9  | 14,06% | Presen |  |  |  |  |  |  |  |  |
| Website                         | 8  | 12,50% | Email  |  |  |  |  |  |  |  |  |
| Virtual Office of the Secretary | 12 | 18,75% |        |  |  |  |  |  |  |  |  |
| Telephone information           | 8  | 12,50% | Tel    |  |  |  |  |  |  |  |  |
| E-mail                          | 27 | 42,19% |        |  |  |  |  |  |  |  |  |