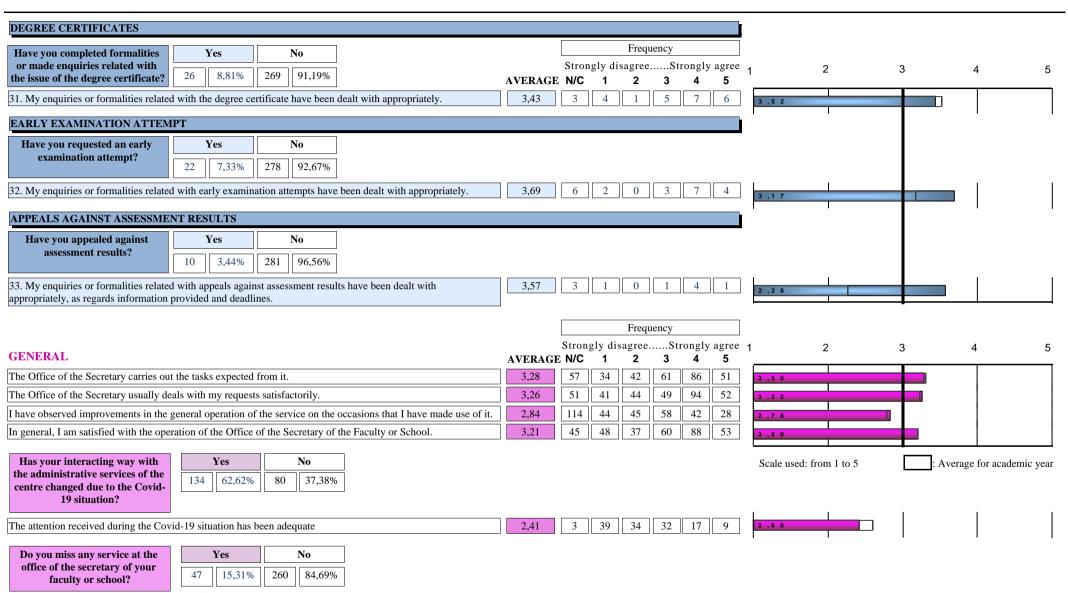

# (Student opinion and satisfaction survey)

FACULTY/SCHOOL: C020

FACULTY/SCHOOL: FACULTAT DE MAGISTERI

|       |                                                               |                                                                                                                                                                                                                                                                                               |         |                                         |                                                                                                                                                            |                                                               | OFFI                                                                    | CE OF THE                                           | SECRET.                                                                                      | ARY INFOR                                                         | MATION                    | SERVICE                                               |                                                                              |                                                                    |                                                          |                                                          |         |              |
|-------|---------------------------------------------------------------|-----------------------------------------------------------------------------------------------------------------------------------------------------------------------------------------------------------------------------------------------------------------------------------------------|---------|-----------------------------------------|------------------------------------------------------------------------------------------------------------------------------------------------------------|---------------------------------------------------------------|-------------------------------------------------------------------------|-----------------------------------------------------|----------------------------------------------------------------------------------------------|-------------------------------------------------------------------|---------------------------|-------------------------------------------------------|------------------------------------------------------------------------------|--------------------------------------------------------------------|----------------------------------------------------------|----------------------------------------------------------|---------|--------------|
| EVO   | cvolució opening hours are adequate. of the information is sa |                                                                                                                                                                                                                                                                                               |         | of the fac<br>information<br>is satisfa | The organisation of the face-to-face information service is satisfactory and convenient.     3. I consider waiting time usually admissions and convenient. |                                                               |                                                                         | 4. In ger<br>Office<br>Secret<br>provided<br>inforr | satisfied<br>persona<br>received                                                             | neral, I'm<br>d with the<br>I attention<br>d from the<br>e of the | contains<br>and u         | website<br>sufficient<br>pdated<br>mation.            | 7. Information can easily be found on the website.                           |                                                                    | n the Faci                                               | 8. I am satisfied with<br>the Faculty/School<br>website. |         |              |
| Curs  | Recollides                                                    | n°enq.                                                                                                                                                                                                                                                                                        | AVERAGE | n°enq.                                  | AVERAGI                                                                                                                                                    | E n°enq.                                                      | AVERAGI                                                                 | E n°enq.                                            | AVERAG                                                                                       | E nºenq.                                                          | AVERAG                    | E nºenq.                                              | AVERAC                                                                       | E nºenq.                                                           | AVERA                                                    | GE n°enq.                                                | AVERA   | GE           |
| 20-21 | 331                                                           | 135                                                                                                                                                                                                                                                                                           | 2,96    | 133                                     | 2,86                                                                                                                                                       | 135                                                           | 3,38                                                                    | 140                                                 | 2,84                                                                                         | 138                                                               | 3,07                      | 183                                                   | 3,49                                                                         | 185                                                                | 3,13                                                     | 184                                                      | 3,36    |              |
| 18-19 | 246                                                           | 94                                                                                                                                                                                                                                                                                            | 2,84    | 96                                      | 2,77                                                                                                                                                       | 95                                                            | 2,53                                                                    | 95                                                  | 2,32                                                                                         | 96                                                                | 2,58                      | 43                                                    | 3,72                                                                         | 43                                                                 | 3,28                                                     | 43                                                       | 3,42    |              |
|       | OFFICE OF THE SECRETARY INFORMATION SERVICE                   |                                                                                                                                                                                                                                                                                               |         |                                         |                                                                                                                                                            |                                                               |                                                                         |                                                     |                                                                                              |                                                                   |                           |                                                       |                                                                              | PROC                                                               | EDURES .                                                 | AND FORM                                                 | ALITIES |              |
|       | Office<br>Secr<br>processes                                   | Office of the response time is attention provided s                                                                                                                                                                                                                                           |         |                                         |                                                                                                                                                            |                                                               | satisfie                                                                | n general, I'm the response time is suitable.       |                                                                                              |                                                                   | 3 , -                     |                                                       | received throughout the enrolment process was formalities with enrol been of |                                                                    |                                                          |                                                          |         | ities relate |
| Curs  | n°enq.                                                        | AVERAGE                                                                                                                                                                                                                                                                                       | n°enq.  | AVERAGE                                 | n°enq. 1                                                                                                                                                   | AVERAGE                                                       | nºenq.                                                                  | AVERAGE                                             | nºenq.                                                                                       | AVERAGE                                                           | n°enq.                    | AVERAGE                                               | nºenq.                                                                       | AVERAGE                                                            | n°enq.                                                   | AVERAGE                                                  | nºenq.  | AVERA        |
| 20-21 | 213                                                           | 3,4                                                                                                                                                                                                                                                                                           | 202     | 3,41                                    | 113                                                                                                                                                        | 2,91                                                          | 114                                                                     | 2,92                                                | 214                                                                                          | 3,61                                                              | 217                       | 3,59                                                  | 142                                                                          | 3,49                                                               | 287                                                      | 3,3                                                      | 22      | 2,95         |
| 18-19 | 52                                                            | 3,37                                                                                                                                                                                                                                                                                          | 49      | 3,33                                    | 7                                                                                                                                                          | 2,86                                                          | 7                                                                       | 2,71                                                | 43                                                                                           | 3,49                                                              | 46                        | 3,67                                                  | 153                                                                          | 3,63                                                               | 226                                                      | 3,19                                                     | 31      | 2,55         |
|       |                                                               |                                                                                                                                                                                                                                                                                               |         |                                         |                                                                                                                                                            |                                                               |                                                                         | PROCE                                               | DURES A                                                                                      | AND FORMA                                                         | LITIES                    |                                                       |                                                                              |                                                                    |                                                          |                                                          |         |              |
|       | formalitie<br>with unive<br>have be                           |                                                                                                                                                                                                                                                                                               |         |                                         | formaliti<br>with the<br>card ha                                                                                                                           | nquiries or<br>es related<br>e student<br>ave been<br>It with | 23. I consider that the time taken to issue a certificate was adequate. |                                                     | 24. My enquiries or formalities related with certificates have been dealt with appropriately |                                                                   | the tim<br>pro<br>applica | time taken to process with c plications for recogniti |                                                                              | enquiries or<br>ies related<br>n credit<br>nition and<br>have been | s related formalitie<br>credit with interion and have be |                                                          |         |              |
| Curs  | n°enq.                                                        | AVERAGE                                                                                                                                                                                                                                                                                       | n°enq.  | AVERAGE                                 | n°enq. A                                                                                                                                                   | AVERAGE                                                       | nºenq.                                                                  | AVERAGE                                             | n°enq.                                                                                       | AVERAGE                                                           | n°enq.                    | AVERAGE                                               | nºenq.                                                                       | AVERAGE                                                            | n°enq.                                                   | AVERAGE                                                  | n°enq.  | AVERA        |
| 20-21 | 235                                                           | 3,35                                                                                                                                                                                                                                                                                          | 222     | 3,15                                    | 84                                                                                                                                                         | 3,38                                                          | 136                                                                     | 3,88                                                | 96                                                                                           | 3,49                                                              | 101                       | 3,49                                                  | 77                                                                           | 3,3                                                                | 78                                                       | 3,32                                                     | 146     | 3,5          |
| 18-19 | 189                                                           | 3,2                                                                                                                                                                                                                                                                                           | 179     | 2,99                                    | 77                                                                                                                                                         | 3,23                                                          | 80                                                                      | 3,75                                                | 112                                                                                          | 3,25                                                              | 121                       | 3,21                                                  | 85                                                                           | 2,91                                                               | 84                                                       | 2,77                                                     | 98      | 3,04         |
|       |                                                               |                                                                                                                                                                                                                                                                                               |         |                                         | PROCI                                                                                                                                                      | EDURES A                                                      | ND FORM                                                                 | ALITIES                                             |                                                                                              |                                                                   |                           |                                                       |                                                                              |                                                                    |                                                          |                                                          |         |              |
|       | receiv<br>forma<br>enquirie                                   | 29. I consider that the deadlines for submitting/presentin enquiries related the the final thesis are adequate.  30. My enquiries or formalities related with mobility programmes have been dealt with  31. My enquiries or formalities related with mobility programmes have been dealt with |         | formali<br>wit<br>exar                  | enquiries or<br>ties related<br>h early<br>mination<br>s have been                                                                                         | formaliti<br>with a<br>against a                              | enquiries or<br>ies related<br>appeals<br>assessment<br>nave been       |                                                     |                                                                                              |                                                                   |                           |                                                       |                                                                              |                                                                    |                                                          |                                                          |         |              |
| Curs  | n°enq.                                                        | AVERAGE                                                                                                                                                                                                                                                                                       | n°enq.  | AVERAGE                                 | n°enq.                                                                                                                                                     | AVERAGE                                                       | nºenq.                                                                  | AVERAGE                                             | nºenq.                                                                                       | AVERAGE                                                           | nºenq.                    | AVERAGE                                               | =                                                                            |                                                                    |                                                          |                                                          |         |              |
| 20-21 | 24                                                            | 2,67                                                                                                                                                                                                                                                                                          | 18      | 2,17                                    | 45                                                                                                                                                         | 3,24                                                          | 23                                                                      | 3,43                                                | 16                                                                                           | 3,69                                                              | 7                         | 3,57                                                  | _                                                                            |                                                                    |                                                          |                                                          |         |              |
| 18-19 | 17                                                            | 3,06                                                                                                                                                                                                                                                                                          | 17      | 2,47                                    | 45                                                                                                                                                         | 2,64                                                          | 21                                                                      | 3,05                                                | 17                                                                                           | 3,35                                                              | 16                        | 2,94                                                  |                                                                              |                                                                    |                                                          |                                                          |         |              |

# ASSESSMENT REPORT OF THE OFFICE OF THE SECRETARY

20-21

(Student opinion and satisfaction survey)

FACULTY/SCHOOL: C020

FACULTY/SCHOOL: FACULTAT DE MAGISTERI

|       | GLOBAL             |                                                        |                         |                                                               |                                |                                                                        |                                                                                                 |         |  |  |  |  |  |  |
|-------|--------------------|--------------------------------------------------------|-------------------------|---------------------------------------------------------------|--------------------------------|------------------------------------------------------------------------|-------------------------------------------------------------------------------------------------|---------|--|--|--|--|--|--|
|       | Secreta<br>out the | fice of the<br>ary carries<br>ne tasks<br>ted from it. | Secreta<br>deals<br>req | fice of the<br>ary usually<br>with my<br>juests<br>factorily. | improver<br>general<br>the ser | observed<br>ments in the<br>operation of<br>vice on the<br>ions that I | In general, I am<br>satisfied with the<br>operation of the<br>Office of the<br>Secretary of the |         |  |  |  |  |  |  |
| Curs  | nºenq.             | AVERAGE                                                | nºenq.                  | AVERAGE                                                       | nºenq.                         | AVERAGE                                                                | nºenq.                                                                                          | AVERAGE |  |  |  |  |  |  |
| 20-21 | 274                | 3,28                                                   | 280                     | 3,26                                                          | 217                            | 2,84                                                                   | 286                                                                                             | 3,21    |  |  |  |  |  |  |
| 18-19 | 223                | 2,96                                                   | 223                     | 2,88                                                          | 183                            | 2,54                                                                   | 227                                                                                             | 2,89    |  |  |  |  |  |  |