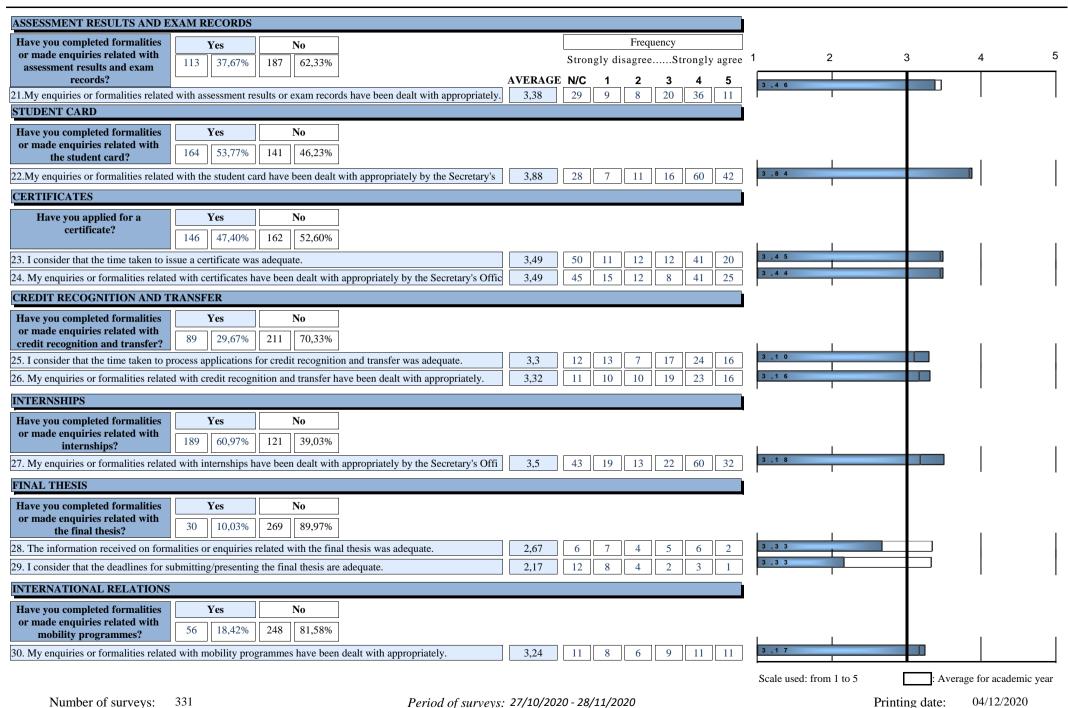

# (Student opinion and satisfaction survey)

FACULTY/SCHOOL: C020

FACULTY/SCHOOL: FACULTAT DE MAGISTERI

|       |                                                               |                                                                                                                                                                                                                                                                                               |         |                                         |                                                                                                                                                            |                                                               | OFFI                                                                    | CE OF THE                                           | SECRET.                                                                                      | ARY INFOR                                                         | MATION                    | SERVICE                                               |                                                                              |                                                                    |                                                          |                                                          |         |              |
|-------|---------------------------------------------------------------|-----------------------------------------------------------------------------------------------------------------------------------------------------------------------------------------------------------------------------------------------------------------------------------------------|---------|-----------------------------------------|------------------------------------------------------------------------------------------------------------------------------------------------------------|---------------------------------------------------------------|-------------------------------------------------------------------------|-----------------------------------------------------|----------------------------------------------------------------------------------------------|-------------------------------------------------------------------|---------------------------|-------------------------------------------------------|------------------------------------------------------------------------------|--------------------------------------------------------------------|----------------------------------------------------------|----------------------------------------------------------|---------|--------------|
| EVO   | cvolució opening hours are adequate. of the information is sa |                                                                                                                                                                                                                                                                                               |         | of the fac<br>information<br>is satisfa | The organisation of the face-to-face information service is satisfactory and convenient.     3. I consider waiting time usually admissions and convenient. |                                                               |                                                                         | 4. In ger<br>Office<br>Secret<br>provided<br>inforr | satisfied<br>persona<br>received                                                             | neral, I'm<br>d with the<br>I attention<br>d from the<br>e of the | contains<br>and u         | website<br>sufficient<br>pdated<br>mation.            | 7. Information can easily be found on the website.                           |                                                                    | n the Faci                                               | 8. I am satisfied with<br>the Faculty/School<br>website. |         |              |
| Curs  | Recollides                                                    | n°enq.                                                                                                                                                                                                                                                                                        | AVERAGE | n°enq.                                  | AVERAGI                                                                                                                                                    | E n°enq.                                                      | AVERAGI                                                                 | E n°enq.                                            | AVERAG                                                                                       | E nºenq.                                                          | AVERAG                    | E nºenq.                                              | AVERAC                                                                       | E nºenq.                                                           | AVERA                                                    | GE n°enq.                                                | AVERA   | GE           |
| 20-21 | 331                                                           | 135                                                                                                                                                                                                                                                                                           | 2,96    | 133                                     | 2,86                                                                                                                                                       | 135                                                           | 3,38                                                                    | 140                                                 | 2,84                                                                                         | 138                                                               | 3,07                      | 183                                                   | 3,49                                                                         | 185                                                                | 3,13                                                     | 184                                                      | 3,36    |              |
| 18-19 | 246                                                           | 94                                                                                                                                                                                                                                                                                            | 2,84    | 96                                      | 2,77                                                                                                                                                       | 95                                                            | 2,53                                                                    | 95                                                  | 2,32                                                                                         | 96                                                                | 2,58                      | 43                                                    | 3,72                                                                         | 43                                                                 | 3,28                                                     | 43                                                       | 3,42    |              |
|       | OFFICE OF THE SECRETARY INFORMATION SERVICE                   |                                                                                                                                                                                                                                                                                               |         |                                         |                                                                                                                                                            |                                                               |                                                                         |                                                     |                                                                                              |                                                                   |                           |                                                       |                                                                              | PROC                                                               | EDURES .                                                 | AND FORM                                                 | ALITIES |              |
|       | Office<br>Secr<br>processes                                   | Office of the response time is attention provided s                                                                                                                                                                                                                                           |         |                                         |                                                                                                                                                            |                                                               | satisfie                                                                | n general, I'm the response time is suitable.       |                                                                                              |                                                                   | 3 , -                     |                                                       | received throughout the enrolment process was formalities with enrol been of |                                                                    |                                                          |                                                          |         | ities relate |
| Curs  | n°enq.                                                        | AVERAGE                                                                                                                                                                                                                                                                                       | n°enq.  | AVERAGE                                 | n°enq. 1                                                                                                                                                   | AVERAGE                                                       | nºenq.                                                                  | AVERAGE                                             | nºenq.                                                                                       | AVERAGE                                                           | n°enq.                    | AVERAGE                                               | nºenq.                                                                       | AVERAGE                                                            | n°enq.                                                   | AVERAGE                                                  | nºenq.  | AVERA        |
| 20-21 | 213                                                           | 3,4                                                                                                                                                                                                                                                                                           | 202     | 3,41                                    | 113                                                                                                                                                        | 2,91                                                          | 114                                                                     | 2,92                                                | 214                                                                                          | 3,61                                                              | 217                       | 3,59                                                  | 142                                                                          | 3,49                                                               | 287                                                      | 3,3                                                      | 22      | 2,95         |
| 18-19 | 52                                                            | 3,37                                                                                                                                                                                                                                                                                          | 49      | 3,33                                    | 7                                                                                                                                                          | 2,86                                                          | 7                                                                       | 2,71                                                | 43                                                                                           | 3,49                                                              | 46                        | 3,67                                                  | 153                                                                          | 3,63                                                               | 226                                                      | 3,19                                                     | 31      | 2,55         |
|       |                                                               |                                                                                                                                                                                                                                                                                               |         |                                         |                                                                                                                                                            |                                                               |                                                                         | PROCE                                               | DURES A                                                                                      | AND FORMA                                                         | LITIES                    |                                                       |                                                                              |                                                                    |                                                          |                                                          |         |              |
|       | formalitie<br>with unive<br>have be                           |                                                                                                                                                                                                                                                                                               |         |                                         | formaliti<br>with the<br>card ha                                                                                                                           | nquiries or<br>es related<br>e student<br>ave been<br>It with | 23. I consider that the time taken to issue a certificate was adequate. |                                                     | 24. My enquiries or formalities related with certificates have been dealt with appropriately |                                                                   | the tim<br>pro<br>applica | time taken to process with c plications for recogniti |                                                                              | enquiries or<br>ies related<br>n credit<br>nition and<br>have been | s related formalitie<br>credit with interion and have be |                                                          |         |              |
| Curs  | n°enq.                                                        | AVERAGE                                                                                                                                                                                                                                                                                       | n°enq.  | AVERAGE                                 | n°enq. A                                                                                                                                                   | AVERAGE                                                       | nºenq.                                                                  | AVERAGE                                             | n°enq.                                                                                       | AVERAGE                                                           | n°enq.                    | AVERAGE                                               | nºenq.                                                                       | AVERAGE                                                            | n°enq.                                                   | AVERAGE                                                  | n°enq.  | AVERA        |
| 20-21 | 235                                                           | 3,35                                                                                                                                                                                                                                                                                          | 222     | 3,15                                    | 84                                                                                                                                                         | 3,38                                                          | 136                                                                     | 3,88                                                | 96                                                                                           | 3,49                                                              | 101                       | 3,49                                                  | 77                                                                           | 3,3                                                                | 78                                                       | 3,32                                                     | 146     | 3,5          |
| 18-19 | 189                                                           | 3,2                                                                                                                                                                                                                                                                                           | 179     | 2,99                                    | 77                                                                                                                                                         | 3,23                                                          | 80                                                                      | 3,75                                                | 112                                                                                          | 3,25                                                              | 121                       | 3,21                                                  | 85                                                                           | 2,91                                                               | 84                                                       | 2,77                                                     | 98      | 3,04         |
|       |                                                               |                                                                                                                                                                                                                                                                                               |         |                                         | PROCI                                                                                                                                                      | EDURES A                                                      | ND FORM                                                                 | ALITIES                                             |                                                                                              |                                                                   |                           |                                                       |                                                                              |                                                                    |                                                          |                                                          |         |              |
|       | receiv<br>forma<br>enquirie                                   | 29. I consider that the deadlines for submitting/presentin enquiries related the the final thesis are adequate.  30. My enquiries or formalities related with mobility programmes have been dealt with  31. My enquiries or formalities related with mobility programmes have been dealt with |         | formali<br>wit<br>exar                  | enquiries or<br>ties related<br>h early<br>mination<br>s have been                                                                                         | formaliti<br>with a<br>against a                              | enquiries or<br>ies related<br>appeals<br>assessment<br>nave been       |                                                     |                                                                                              |                                                                   |                           |                                                       |                                                                              |                                                                    |                                                          |                                                          |         |              |
| Curs  | n°enq.                                                        | AVERAGE                                                                                                                                                                                                                                                                                       | n°enq.  | AVERAGE                                 | n°enq.                                                                                                                                                     | AVERAGE                                                       | nºenq.                                                                  | AVERAGE                                             | nºenq.                                                                                       | AVERAGE                                                           | nºenq.                    | AVERAGE                                               | =                                                                            |                                                                    |                                                          |                                                          |         |              |
| 20-21 | 24                                                            | 2,67                                                                                                                                                                                                                                                                                          | 18      | 2,17                                    | 45                                                                                                                                                         | 3,24                                                          | 23                                                                      | 3,43                                                | 16                                                                                           | 3,69                                                              | 7                         | 3,57                                                  | _                                                                            |                                                                    |                                                          |                                                          |         |              |
| 18-19 | 17                                                            | 3,06                                                                                                                                                                                                                                                                                          | 17      | 2,47                                    | 45                                                                                                                                                         | 2,64                                                          | 21                                                                      | 3,05                                                | 17                                                                                           | 3,35                                                              | 16                        | 2,94                                                  |                                                                              |                                                                    |                                                          |                                                          |         |              |