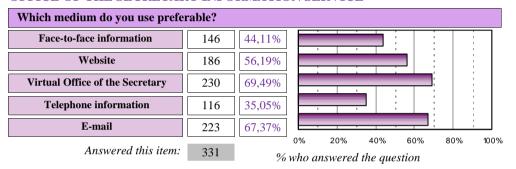

#### OFFICE OF THE SECRETARY INFORMATION SERVICE

| Preferred medium                |     |        |            |  |  |  |  |  |  |  |  |
|---------------------------------|-----|--------|------------|--|--|--|--|--|--|--|--|
| Face-to-face information        | 55  | 16,62% | Prese      |  |  |  |  |  |  |  |  |
| Website                         | 55  | 16,62% | Email      |  |  |  |  |  |  |  |  |
| Virtual Office of the Secretary | 65  | 19,64% | Web        |  |  |  |  |  |  |  |  |
| Telephone information           | 47  | 14,20% | Tel SVirtu |  |  |  |  |  |  |  |  |
| E-mail                          | 109 | 32,93% | al         |  |  |  |  |  |  |  |  |