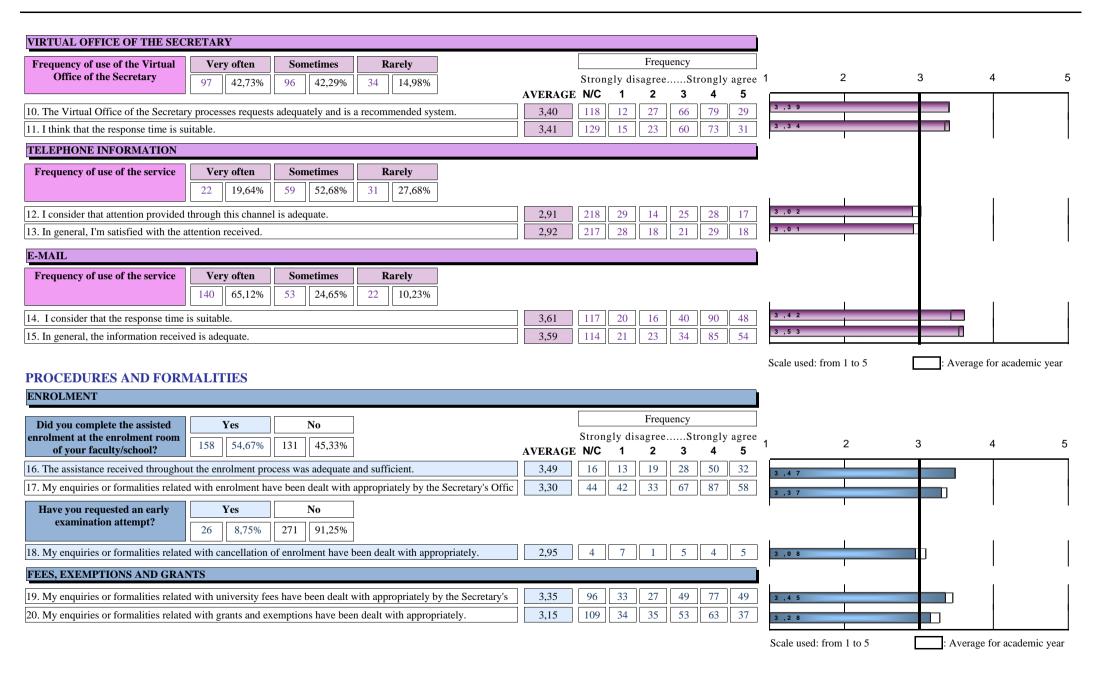

#### OFFICE OF THE SECRETARY INFORMATION SERVICE

| Preferred medium                |     |        |            |  |  |  |  |  |  |  |  |
|---------------------------------|-----|--------|------------|--|--|--|--|--|--|--|--|
| Face-to-face information        | 55  | 16,62% | Prese      |  |  |  |  |  |  |  |  |
| Website                         | 55  | 16,62% | Email      |  |  |  |  |  |  |  |  |
| Virtual Office of the Secretary | 65  | 19,64% | Web        |  |  |  |  |  |  |  |  |
| Telephone information           | 47  | 14,20% | Tel SVirtu |  |  |  |  |  |  |  |  |
| E-mail                          | 109 | 32,93% | al         |  |  |  |  |  |  |  |  |

| equency of use of the Office of                                                             | Very often                           | So         | metimes       | Ra            | arely      |         |     |         | Frequ              | iency          |             |      |
|---------------------------------------------------------------------------------------------|--------------------------------------|------------|---------------|---------------|------------|---------|-----|---------|--------------------|----------------|-------------|------|
| the Secretary                                                                               | 14 9,86                              | % 80       | 56,34%        | 48            | 33,80%     | AVERAGE |     | gly dis | sagree<br><b>2</b> | St<br><b>3</b> | rongly<br>1 | agre |
| I. I consider that opening hours are adequate.                                              |                                      |            |               |               |            | 2,96    | 196 | 23      | 28                 | 33             | 34          | 17   |
| 2. The organisation of the face-to-face information service is satisfactory and convenient. |                                      |            |               |               |            | 2,86    | 198 | 24      | 33                 | 32             | 25          | 19   |
| 3. I consider that waiting time is usually admissible.                                      |                                      |            |               |               |            | 3,38    | 196 | 16      | 18                 | 28             | 45          | 28   |
| 4. In general, the Office of the Secretary has provided enough information.                 |                                      |            |               |               |            | 2,84    | 191 | 38      | 23                 | 31             | 20          | 28   |
| 5. In general, I'm satisfied with the po                                                    | ersonal attention                    | received t | rom the Offic | ce of the     | Secretary. | 3,07    | 193 | 30      | 21                 | 31             | 21          | 35   |
| FACULTY/SCHOOL WEBSITE                                                                      |                                      |            |               |               |            |         |     |         |                    |                |             |      |
| Frequency of use of the Faculty/School website                                              | Very ofter           83         44,8 |            | 42,16%        | <b>R</b> a 24 | 12,97%     |         |     |         |                    |                |             |      |
| 6. The website contains sufficient and                                                      | d updated inform                     | nation.    |               |               |            | 3,49    | 148 | 8       | 22                 | 55             | 69          | 29   |
| 7. Information can easily be found on the website.                                          |                                      |            |               |               |            | 3,13    | 146 | 18      | 40                 | 44             | 66          | 17   |
| 8. I am satisfied with the Faculty/Sch                                                      | ool website.                         |            |               |               |            | 3,36    | 147 | 12      | 28                 | 48             | 73          | 23   |
|                                                                                             |                                      |            |               |               |            |         |     |         |                    |                |             |      |