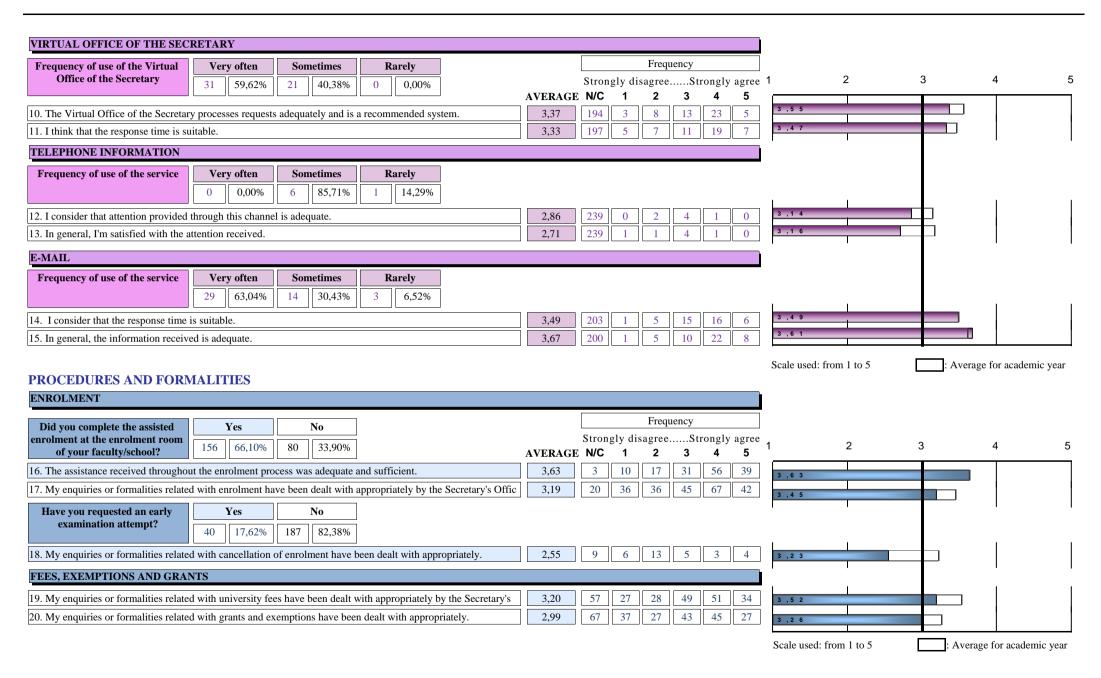

#### OFFICE OF THE SECRETARY INFORMATION SERVICE

|                                 |    | Preferred medium |  |  |  |  |
|---------------------------------|----|------------------|--|--|--|--|
| Face-to-face information        | 96 | 39,18%           |  |  |  |  |
| Website                         | 43 | 17,55%           |  |  |  |  |
| Virtual Office of the Secretary | 52 | 21,22%           |  |  |  |  |
| Telephone information           | 7  | 2,86%            |  |  |  |  |
| E-mail                          | 47 | 19,18%           |  |  |  |  |

| Frequency of use of the Office of                                                                   |         |     |                     | Frequ             | uency |                    |                   |                 |        |
|-----------------------------------------------------------------------------------------------------|---------|-----|---------------------|-------------------|-------|--------------------|-------------------|-----------------|--------|
| the Secretary         16         16,84%         57         60,00%         22         23,16%         | AVERAGE |     | gly dis<br><b>1</b> | agree<br><b>2</b> | St    | rongly<br><b>4</b> | agree<br><b>5</b> | 1               | 2      |
| I. I consider that opening hours are adequate.                                                      | 2,84    | 152 | 15                  | 22                | 28    | 21                 | 8                 | 2 ,9 4          |        |
| 2. The organisation of the face-to-face information service is satisfactory and convenient.         | 2,77    | 150 | 21                  | 20                | 19    | 32                 | 4                 | 3 , 0 5         |        |
| 3. I consider that waiting time is usually admissible.                                              | 2,53    | 151 | 21                  | 24                | 30    | 19                 | 1                 | 3 , 2 6         |        |
| 4. In general, the Office of the Secretary has provided enough information.                         | 2,32    | 151 | 38                  | 21                | 13    | 14                 | 9                 | 2 ,9 8          |        |
| 5. In general, I'm satisfied with the personal attention received from the Office of the Secretary. | 2,58    | 150 | 38                  | 11                | 13    | 21                 | 13                | 3 , 0 8         |        |
| FACULTY/SCHOOL WEBSITE                                                                              |         |     |                     |                   |       |                    |                   | I               | ļ      |
| Frequency of use of the Faculty/School website    Very often   Sometimes   Rarely                   |         |     |                     |                   |       |                    |                   |                 |        |
| 5. The website contains sufficient and updated information.                                         | 3,72    | 203 | 1                   | 4                 | 10    | 19                 | 9                 | 3 ,5 0          |        |
| 7. Information can easily be found on the website.                                                  | 3,28    | 203 | 3                   | 7                 | 13    | 15                 | 5                 | 3 ,0 9          |        |
| 3. I am satisfied with the Faculty/School website.                                                  | 3,42    | 203 | 3                   | 4                 | 12    | 20                 | 4                 | 3 , 4 3         |        |
|                                                                                                     |         |     |                     |                   |       |                    |                   | Scale used: fro | 1 +- 5 |