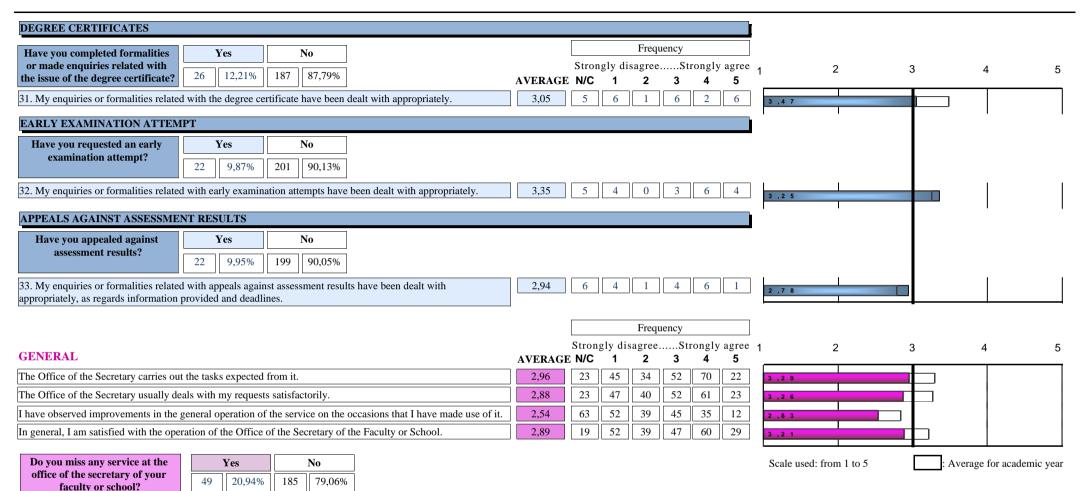

# ASSESSMENT REPORT OF THE OFFICE OF THE SECRETARY

18-19

(Student opinion and satisfaction survey)

FACULTY/SCHOOL: C020

FACULTY/SCHOOL: FACULTAT DE MAGISTERI

|       |                                     |                                                                                                                                                                                                                                                                       |                                                  |                                                                 |                                                                                                           |                                                                          | OFFI                             | CE OF THE                                                           | SECRET                                                                                                           | ARY INFOR                                                                                 | MATION                        | SERVICE                                                           |                                                                   |                                                    |        |                                                                                        |        |                                                                 |
|-------|-------------------------------------|-----------------------------------------------------------------------------------------------------------------------------------------------------------------------------------------------------------------------------------------------------------------------|--------------------------------------------------|-----------------------------------------------------------------|-----------------------------------------------------------------------------------------------------------|--------------------------------------------------------------------------|----------------------------------|---------------------------------------------------------------------|------------------------------------------------------------------------------------------------------------------|-------------------------------------------------------------------------------------------|-------------------------------|-------------------------------------------------------------------|-------------------------------------------------------------------|----------------------------------------------------|--------|----------------------------------------------------------------------------------------|--------|-----------------------------------------------------------------|
|       |                                     | opening hours are                                                                                                                                                                                                                                                     |                                                  | ng hours are of the face-to-face waiting                        |                                                                                                           | sider that 4. In general of time is admissible. Secretal provided inform |                                  | e of the satisfied personal denough received                        |                                                                                                                  | d with the contains                                                                       |                               | s sufficient easily b                                             |                                                                   | 7. Information can easily be found on the website. |        | 8. I am satisfied with the Faculty/School website.                                     |        |                                                                 |
| Curs  | Recollides                          | n°enq.                                                                                                                                                                                                                                                                | AVERAGE                                          |                                                                 | AVERAGE                                                                                                   | n°enq.                                                                   | AVERAG                           |                                                                     | AVERAG                                                                                                           |                                                                                           | AVERAG                        | E n°enq.                                                          | AVERAGI                                                           | E nºenq.                                           | AVERAG | E nºenq.                                                                               | AVERA  | ЪЕ                                                              |
| 18-19 | 246                                 | 94                                                                                                                                                                                                                                                                    | 2,84                                             | 96                                                              | 2,77                                                                                                      | 95                                                                       | 2,53                             | 95                                                                  | 2,32                                                                                                             | 96                                                                                        | 2,58                          | 43                                                                | 3,72                                                              | 43                                                 | 3,28   | 43                                                                                     | 3,42   |                                                                 |
|       |                                     |                                                                                                                                                                                                                                                                       |                                                  | OFFICE                                                          | E OF THE S                                                                                                | SECRETAR                                                                 | RY INFOR                         | RMATION SI                                                          | ERVICE PROCEDURES AND FORMALITIES                                                                                |                                                                                           |                               |                                                                   |                                                                   | _                                                  |        |                                                                                        |        |                                                                 |
|       | Office<br>Secr<br>processe          | 10. The Virtual Office of the Secretary processes requests adequately and is a  11. I think that the response time is suitable.  12. I consider that attention provided through this channel is adequate.  13. In general, I'm satisfied with the attention received. |                                                  |                                                                 | 14. I consider that the response time is suitable.  15. In general, the information received is adequate. |                                                                          |                                  | received<br>the en<br>proce                                         | ceeived throughout the enrolment process was formalities related with enrolment have process was been dealt with |                                                                                           |                               | formáli<br>with car<br>enrolr                                     | enquiries<br>ties relate<br>ncellation<br>nent have<br>dealt with |                                                    |        |                                                                                        |        |                                                                 |
| Curs  | nºenq.                              | AVERAGE                                                                                                                                                                                                                                                               | n°enq.                                           | AVERAGE                                                         | n°enq. A                                                                                                  | VERAGE                                                                   | nºenq.                           | AVERAGE                                                             | nºenq.                                                                                                           | AVERAGE                                                                                   | n°enq.                        | AVERAGE                                                           | n°enq.                                                            | AVERAGE                                            | n°enq. | AVERAGE                                                                                | n°enq. | AVERA                                                           |
| 18-19 | 52                                  | 3,37                                                                                                                                                                                                                                                                  | 49                                               | 3,33                                                            | 7                                                                                                         | 2,86                                                                     | 7                                | 2,71                                                                | 43                                                                                                               | 3,49                                                                                      | 46                            | 3,67                                                              | 153                                                               | 3,63                                               | 226    | 3,19                                                                                   | 31     | 2,55                                                            |
|       | formalitie<br>with unive<br>have be | nquiries or<br>es related<br>ersity fees<br>een dealt<br>ropriately                                                                                                                                                                                                   | 20. My enformalities with grassexemption been de | s related<br>nts and<br>ons have                                | 21.My end<br>formalities<br>with asse<br>results o<br>records ha                                          | s related<br>essment<br>or exam                                          | formaliti<br>with the<br>card ha | nquiries or<br>es related<br>e student<br>ave been<br>lt with       | the time                                                                                                         | the time taken to issue a certificate was adequate. formalities with certificate have bee |                               | formalities related the with certificates have been dealt ap      |                                                                   | the time taken to<br>process<br>applications for   |        | 26. My enquiries or formalities related with credit recognition and transfer have been |        | enquiries<br>ties relate<br>ternships<br>been deal<br>propriate |
| Curs  | nºenq.                              | AVERAGE                                                                                                                                                                                                                                                               | nºenq.                                           | AVERAGE                                                         | nºenq. A                                                                                                  | VERAGE                                                                   | nºenq.                           | AVERAGE                                                             | nºenq.                                                                                                           | AVERAGE                                                                                   | nºenq.                        | AVERAGE                                                           | nºenq.                                                            | AVERAGE                                            | nºenq. | AVERAGE                                                                                | nºenq. | AVERA                                                           |
| 18-19 | 189                                 | 3,2                                                                                                                                                                                                                                                                   | 179                                              | 2,99                                                            | 77                                                                                                        | 3,23                                                                     | 80                               | 3,75                                                                | 112                                                                                                              | 3,25                                                                                      | 121                           | 3,21                                                              | 85                                                                | 2,91                                               | 84     | 2,77                                                                                   | 98     | 3,04                                                            |
|       |                                     |                                                                                                                                                                                                                                                                       |                                                  |                                                                 | PROCE                                                                                                     | DURES AN                                                                 | ND FORM                          | ALITIES                                                             |                                                                                                                  |                                                                                           |                               |                                                                   |                                                                   |                                                    |        |                                                                                        |        |                                                                 |
|       | recei<br>forma<br>enquirie          | nformation<br>ved on<br>lities or<br>es related<br>final thesis                                                                                                                                                                                                       | the dead<br>submitting<br>g the final            | sider that<br>dlines for<br>g/presentin<br>thesis are<br>quate. | 30. My en<br>formalitie<br>with m<br>programn<br>been de                                                  | s related<br>obility<br>nes have                                         | formálit<br>with th<br>certific  | enquiries or<br>ies related<br>le degree<br>cate have<br>dealt with | formálit<br>wit<br>exar                                                                                          | enquiries or<br>ties related<br>h early<br>mination<br>s have been                        | formálit<br>with<br>against a | enquiries or<br>ies related<br>appeals<br>assessment<br>have been |                                                                   |                                                    |        |                                                                                        |        |                                                                 |
| Curs  | nºenq.                              | AVERAGE                                                                                                                                                                                                                                                               | n°enq.                                           | AVERAGE                                                         | n°enq. A                                                                                                  | VERAGE                                                                   | n°enq.                           | AVERAGE                                                             | n°enq.                                                                                                           | AVERAGE                                                                                   | n°enq.                        | AVERAGE                                                           | _                                                                 |                                                    |        |                                                                                        |        |                                                                 |
| 18-19 | 17                                  | 3,06                                                                                                                                                                                                                                                                  | 17                                               | 2,47                                                            | 45                                                                                                        | 2,64                                                                     | 21                               | 3,05                                                                | 17                                                                                                               | 3,35                                                                                      | 16                            | 2,94                                                              |                                                                   |                                                    |        |                                                                                        |        |                                                                 |
|       |                                     |                                                                                                                                                                                                                                                                       |                                                  | GLO                                                             | BAL                                                                                                       |                                                                          |                                  |                                                                     |                                                                                                                  |                                                                                           |                               |                                                                   | =                                                                 |                                                    |        |                                                                                        |        |                                                                 |
|       |                                     | ice of the                                                                                                                                                                                                                                                            | The Office                                       |                                                                 | I have ob                                                                                                 | bserved                                                                  |                                  | eral, I am                                                          |                                                                                                                  |                                                                                           |                               |                                                                   |                                                                   |                                                    |        |                                                                                        |        |                                                                 |

|       | GLOBAL       |                                                         |                         |                                                               |                                |                                                                        |                                                                                                 |         |  |  |  |  |  |  |
|-------|--------------|---------------------------------------------------------|-------------------------|---------------------------------------------------------------|--------------------------------|------------------------------------------------------------------------|-------------------------------------------------------------------------------------------------|---------|--|--|--|--|--|--|
|       | Secret out t | ffice of the<br>ary carries<br>he tasks<br>ted from it. | Secreta<br>deals<br>req | fice of the<br>ary usually<br>with my<br>juests<br>factorily. | improver<br>general<br>the ser | observed<br>ments in the<br>operation of<br>vice on the<br>ions that I | In general, I am<br>satisfied with the<br>operation of the<br>Office of the<br>Secretary of the |         |  |  |  |  |  |  |
| Curs  | n°enq.       | AVERAGE                                                 | nºenq.                  | AVERAGE                                                       | n°enq.                         | AVERAGE                                                                | nºenq.                                                                                          | AVERAGE |  |  |  |  |  |  |
| 18-19 | 223          | 2,96                                                    | 223                     | 2,88                                                          | 183                            | 2,54                                                                   | 227                                                                                             | 2,89    |  |  |  |  |  |  |