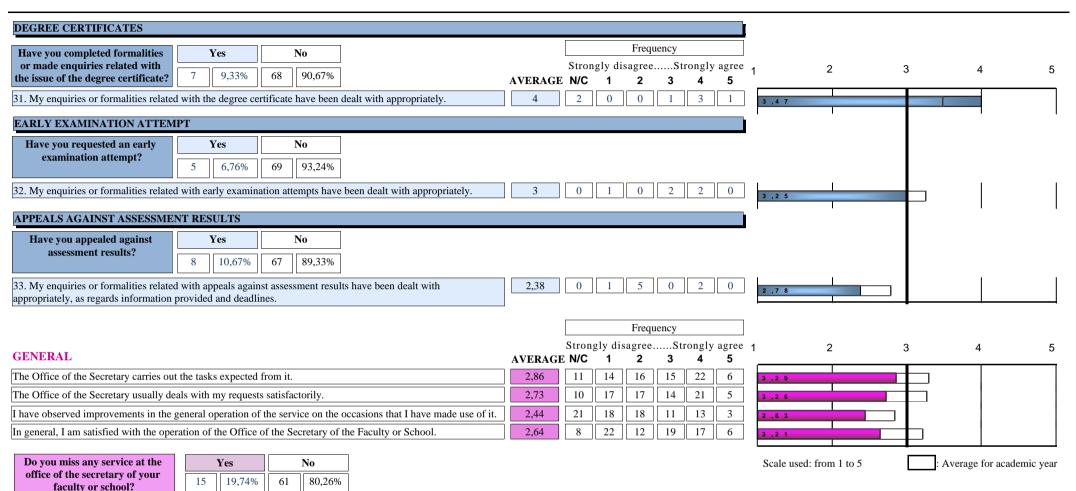

#### ASSESSMENT REPORT OF THE OFFICE OF THE SECRETARY

18-19

(Student opinion and satisfaction survey)

FACULTY/SCHOOL: C002

FACULTY/SCHOOL: FACULTAT DE QUÍMICA

|          |                                                                    |                                                                    |                                       |                                                                           |                                                          |                                                                                               | OFFI                                | CE OF THE                                                               | SECRETA                                               | ARY INFOR                                                                                    | MATION                                              | SERVICE                                                                                       |                                                             |                                                                                        |                                                    |                                |                                                                        |        |
|----------|--------------------------------------------------------------------|--------------------------------------------------------------------|---------------------------------------|---------------------------------------------------------------------------|----------------------------------------------------------|-----------------------------------------------------------------------------------------------|-------------------------------------|-------------------------------------------------------------------------|-------------------------------------------------------|----------------------------------------------------------------------------------------------|-----------------------------------------------------|-----------------------------------------------------------------------------------------------|-------------------------------------------------------------|----------------------------------------------------------------------------------------|----------------------------------------------------|--------------------------------|------------------------------------------------------------------------|--------|
| EVOLUCIÓ |                                                                    | 1. I consider that opening hours are adequate.                     |                                       | of the face-to-face w                                                     |                                                          | waiting                                                                                       | aiting time is Office Secre provide |                                                                         | e of the satisfied tary has personal denough received |                                                                                              | d with the contains and up                          |                                                                                               | 6. The website contains sufficient and updated information. |                                                                                        | 7. Information can easily be found on the website. |                                | 8. I am satisfied with<br>the Faculty/School<br>website.               |        |
| Curs     | Recollides                                                         | n°enq.                                                             | AVERAGE                               | nºenq.                                                                    | AVERAGE                                                  | enq.                                                                                          | AVERAGI                             | E nºenq.                                                                | AVERAG                                                | E nºenq.                                                                                     | AVERAG                                              | E nºenq.                                                                                      | AVERAG                                                      | E nºenq.                                                                               | AVERAG                                             | E nºenq.                       | AVERAC                                                                 | ŀΕ     |
| 18-19    | 84                                                                 | 17                                                                 | 2,65                                  | 17                                                                        | 2,65                                                     | 17                                                                                            | 3,18                                | 17                                                                      | 2,59                                                  | 17                                                                                           | 2,65                                                | 13                                                                                            | 3,38                                                        | 13                                                                                     | 2,92                                               | 13                             | 3,46                                                                   |        |
|          |                                                                    |                                                                    |                                       | OFFICE                                                                    | E OF THE S                                               | SECRETAI                                                                                      | RY INFOR                            | MATION SI                                                               | ERVICE                                                |                                                                                              |                                                     |                                                                                               | PROCEDURES AND FORMALITIES                                  |                                                                                        |                                                    |                                |                                                                        |        |
|          | Office of the respons                                              |                                                                    |                                       | k that the e time is attention provided through this channel is adequate. |                                                          | 13. In general, I'm satisfied with the attention received.                                    |                                     | 14. I consider that the response time is suitable.                      |                                                       | 15. In general, the information received is adequate.                                        |                                                     | 16. The assistance received throughout the enrolment process was adequate and                 |                                                             |                                                                                        |                                                    | formalit<br>with car<br>enroln | enquiries o<br>iies related<br>ncellation o<br>nent have<br>dealt with |        |
| Curs     | nºenq.                                                             | AVERAGE                                                            | n°enq.                                | AVERAGE                                                                   | n°enq. A                                                 | VERAGE                                                                                        | nºenq.                              | AVERAGE                                                                 | nºenq.                                                | AVERAGE                                                                                      | nºenq.                                              | AVERAGE                                                                                       | nºenq.                                                      | AVERAGE                                                                                | n°enq.                                             | AVERAGE                        | nºenq.                                                                 | AVERAG |
| 18-19    | 16                                                                 | 3,19                                                               | 15                                    | 3,27                                                                      | 2                                                        | *                                                                                             | 2                                   | *                                                                       | 29                                                    | 3,17                                                                                         | 29                                                  | 3,07                                                                                          | 51                                                          | 3,31                                                                                   | 80                                                 | 2,89                           | 24                                                                     | 2,54   |
|          |                                                                    |                                                                    |                                       |                                                                           |                                                          |                                                                                               |                                     | PROCE                                                                   | DURES A                                               | ND FORMA                                                                                     | LITIES                                              |                                                                                               |                                                             |                                                                                        |                                                    |                                |                                                                        |        |
|          | formalities related with university fees with have been dealt exer |                                                                    | formalitie<br>with gra<br>exemption   | r enquiries or lities related grants and ptions have n dealt with         |                                                          | 22.My enquiries or<br>formalities related<br>with the student<br>card have been<br>dealt with |                                     | 23. I consider that the time taken to issue a certificate was adequate. |                                                       | 24. My enquiries or formalities related with certificates have been dealt with appropriately |                                                     | 25. I consider that<br>the time taken to<br>process<br>applications for<br>credit recognition |                                                             | 26. My enquiries or formalities related with credit recognition and transfer have been |                                                    | formalit<br>with in<br>have b  | enquiries o<br>ies related<br>ternships<br>een dealt<br>propriately    |        |
| Curs     | nºenq.                                                             | AVERAGE                                                            | nºenq.                                | AVERAGE                                                                   | nºenq. A                                                 | VERAGE                                                                                        | nºenq.                              | AVERAGE                                                                 | nºenq.                                                | AVERAGE                                                                                      | n°enq.                                              | AVERAGE                                                                                       | n°enq.                                                      | AVERAGE                                                                                | nºenq.                                             | AVERAGE                        | n°enq.                                                                 | AVERAG |
| 18-19    | 62                                                                 | 3,13                                                               | 60                                    | 2,83                                                                      | 26                                                       | 3,23                                                                                          | 31                                  | 3,16                                                                    | 24                                                    | 3,08                                                                                         | 26                                                  | 3,35                                                                                          | 25                                                          | 2,96                                                                                   | 26                                                 | 2,81                           | 20                                                                     | 2,45   |
|          |                                                                    |                                                                    |                                       |                                                                           | PROCE                                                    | DURES A                                                                                       | ND FORM                             | ALITIES                                                                 |                                                       |                                                                                              |                                                     |                                                                                               |                                                             |                                                                                        |                                                    |                                |                                                                        |        |
|          | rece<br>forma<br>enquiri                                           | information<br>ived on<br>alities or<br>es related<br>final thesis | the dead<br>submitting<br>g the final | sider that<br>dlines for<br>g/presentin<br>thesis are<br>quate.           | 30. My en<br>formalitie<br>with m<br>programm<br>been de | s related<br>nobility<br>nes have                                                             | formaliti<br>with th<br>certific    | enquiries or<br>ies related<br>e degree<br>cate have<br>dealt with      | formalit<br>with<br>exar                              | enquiries or<br>ies related<br>h early<br>nination<br>s have been                            | related formaliti<br>arly with a<br>ation against a |                                                                                               |                                                             |                                                                                        |                                                    |                                |                                                                        |        |
| Curs     | nºenq.                                                             | AVERAGE                                                            | n°enq.                                | AVERAGE                                                                   | n°enq. A                                                 | AVERAGE                                                                                       | nºenq.                              | AVERAGE                                                                 | n°enq.                                                | AVERAGE                                                                                      | n°enq.                                              | AVERAGE                                                                                       | _                                                           |                                                                                        |                                                    |                                |                                                                        |        |
| 18-19    | 20                                                                 | 2,95                                                               | 18                                    | 2,39                                                                      | 16                                                       | 2,75                                                                                          | 5                                   | 4                                                                       | 5                                                     | 3                                                                                            | 8                                                   | 2,38                                                                                          | _                                                           |                                                                                        |                                                    |                                |                                                                        |        |
|          |                                                                    |                                                                    |                                       | GLO                                                                       | BAL                                                      |                                                                                               |                                     |                                                                         |                                                       |                                                                                              |                                                     |                                                                                               |                                                             |                                                                                        |                                                    |                                |                                                                        |        |
|          |                                                                    |                                                                    | <b>-</b> 000                          |                                                                           |                                                          |                                                                                               |                                     |                                                                         |                                                       |                                                                                              |                                                     |                                                                                               |                                                             |                                                                                        |                                                    |                                |                                                                        |        |

The Office of the The Office of the I have observed In general, I am Secretary carries Secretary usually improvements in the satisfied with the out the tasks deals with my general operation of operation of the expected from it. requests the service on the Office of the satisfactorily. occasions that I Secretary of the Curs nºenq. AVERAGE n°enq. AVERAGE n°enq. AVERAGE nºenq. AVERAGE 18-19 73 2,86 74 2,73 2,44 76 2,64