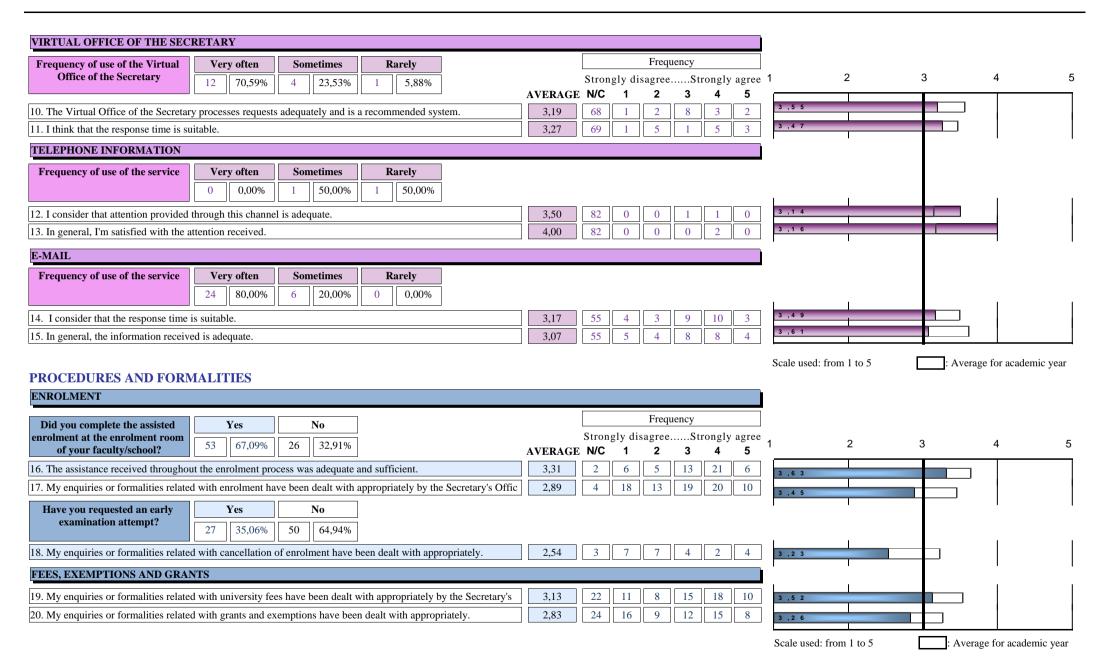

| Frequency of use of the Office of                                                                   |         | Frequency |                     |                   |                |                    |                   |                  |   |
|-----------------------------------------------------------------------------------------------------|---------|-----------|---------------------|-------------------|----------------|--------------------|-------------------|------------------|---|
| the Secretary                                                                                       | AVERAGE |           | gly dis<br><b>1</b> | agree<br><b>2</b> | St<br><b>3</b> | rongly<br><b>4</b> | agree<br><b>5</b> | 1                | 2 |
| I. I consider that opening hours are adequate.                                                      | 2,65    | 67        | 2                   | 7                 | 4              | 3                  | 1                 | 2 , 9 4          |   |
| 2. The organisation of the face-to-face information service is satisfactory and convenient.         | 2,65    | 67        | 2                   | 7                 | 4              | 3                  | 1                 | 3 , 0 5          |   |
| 3. I consider that waiting time is usually admissible.                                              | 3,18    | 67        | 3                   | 1                 | 6              | 4                  | 3                 | 3 , 2 6          |   |
| 4. In general, the Office of the Secretary has provided enough information.                         | 2,59    | 67        | 4                   | 6                 | 2              | 3                  | 2                 | 2 ,9 8           |   |
| 5. In general, I'm satisfied with the personal attention received from the Office of the Secretary. | 2,65    | 67        | 5                   | 3                 | 4              | 3                  | 2                 | 3 ,0 8           |   |
| FACULTY/SCHOOL WEBSITE                                                                              |         |           |                     |                   |                |                    |                   | I                | 1 |
| Frequency of use of the Faculty/School website    Very often   Sometimes   Rarely                   |         |           |                     |                   |                |                    |                   |                  |   |
| 5. The website contains sufficient and updated information.                                         | 3,38    | 71        | 2                   | 1                 | 1              | 8                  | 1                 | 3 , 5 0          |   |
| 7. Information can easily be found on the website.                                                  | 2,92    | 71        | 3                   | 0                 | 6              | 3                  | 1                 | 3 , 0 9          |   |
| 3. I am satisfied with the Faculty/School website.                                                  | 3,46    | 71        | 1                   | 2                 | 2              | 6                  | 2                 | 3 , 4 3          |   |
|                                                                                                     |         |           |                     |                   |                |                    |                   | Scale used: from |   |

#### ASSESSMENT REPORT OF THE OFFICE OF THE SECRETARY

18-19

(Student opinion and satisfaction survey)

FACULTY/SCHOOL: C002

FACULTY/SCHOOL: FACULTAT DE QUÍMICA

|          |                                                                    |                                                                    |                                       |                                                                           |                                                          |                                                                                               | OFFI                                | CE OF THE                                                               | SECRETA                                               | ARY INFOR                                                                                    | MATION                                              | SERVICE                                                                                       |                                                             |                                                                                        |                                                    |                                |                                                                        |        |
|----------|--------------------------------------------------------------------|--------------------------------------------------------------------|---------------------------------------|---------------------------------------------------------------------------|----------------------------------------------------------|-----------------------------------------------------------------------------------------------|-------------------------------------|-------------------------------------------------------------------------|-------------------------------------------------------|----------------------------------------------------------------------------------------------|-----------------------------------------------------|-----------------------------------------------------------------------------------------------|-------------------------------------------------------------|----------------------------------------------------------------------------------------|----------------------------------------------------|--------------------------------|------------------------------------------------------------------------|--------|
| EVOLUCIÓ |                                                                    | 1. I consider that opening hours are adequate.                     |                                       | of the face-to-face w                                                     |                                                          | waiting                                                                                       | aiting time is Office Secre provide |                                                                         | e of the satisfied tary has personal denough received |                                                                                              | d with the contains and up                          |                                                                                               | 6. The website contains sufficient and updated information. |                                                                                        | 7. Information can easily be found on the website. |                                | 8. I am satisfied with<br>the Faculty/School<br>website.               |        |
| Curs     | Recollides                                                         | n°enq.                                                             | AVERAGE                               | nºenq.                                                                    | AVERAGE                                                  | enq.                                                                                          | AVERAGI                             | E nºenq.                                                                | AVERAG                                                | E nºenq.                                                                                     | AVERAG                                              | E nºenq.                                                                                      | AVERAG                                                      | E nºenq.                                                                               | AVERAG                                             | E nºenq.                       | AVERAC                                                                 | ŀΕ     |
| 18-19    | 84                                                                 | 17                                                                 | 2,65                                  | 17                                                                        | 2,65                                                     | 17                                                                                            | 3,18                                | 17                                                                      | 2,59                                                  | 17                                                                                           | 2,65                                                | 13                                                                                            | 3,38                                                        | 13                                                                                     | 2,92                                               | 13                             | 3,46                                                                   |        |
|          |                                                                    |                                                                    |                                       | OFFICE                                                                    | E OF THE S                                               | SECRETAI                                                                                      | RY INFOR                            | MATION SI                                                               | ERVICE                                                |                                                                                              |                                                     |                                                                                               | PROCEDURES AND FORMALITIES                                  |                                                                                        |                                                    |                                |                                                                        |        |
|          | Office of the respons                                              |                                                                    |                                       | k that the e time is attention provided through this channel is adequate. |                                                          | 13. In general, I'm satisfied with the attention received.                                    |                                     | 14. I consider that the response time is suitable.                      |                                                       | 15. In general, the information received is adequate.                                        |                                                     | 16. The assistance received throughout the enrolment process was adequate and                 |                                                             |                                                                                        |                                                    | formalit<br>with car<br>enroln | enquiries o<br>iies related<br>ncellation o<br>nent have<br>dealt with |        |
| Curs     | nºenq.                                                             | AVERAGE                                                            | n°enq.                                | AVERAGE                                                                   | n°enq. A                                                 | VERAGE                                                                                        | nºenq.                              | AVERAGE                                                                 | nºenq.                                                | AVERAGE                                                                                      | nºenq.                                              | AVERAGE                                                                                       | nºenq.                                                      | AVERAGE                                                                                | n°enq.                                             | AVERAGE                        | nºenq.                                                                 | AVERAG |
| 18-19    | 16                                                                 | 3,19                                                               | 15                                    | 3,27                                                                      | 2                                                        | *                                                                                             | 2                                   | *                                                                       | 29                                                    | 3,17                                                                                         | 29                                                  | 3,07                                                                                          | 51                                                          | 3,31                                                                                   | 80                                                 | 2,89                           | 24                                                                     | 2,54   |
|          |                                                                    |                                                                    |                                       |                                                                           |                                                          |                                                                                               |                                     | PROCE                                                                   | DURES A                                               | ND FORMA                                                                                     | LITIES                                              |                                                                                               |                                                             |                                                                                        |                                                    |                                |                                                                        |        |
|          | formalities related with university fees with have been dealt exer |                                                                    | formalitie<br>with gra<br>exemption   | r enquiries or lities related grants and ptions have n dealt with         |                                                          | 22.My enquiries or<br>formalities related<br>with the student<br>card have been<br>dealt with |                                     | 23. I consider that the time taken to issue a certificate was adequate. |                                                       | 24. My enquiries or formalities related with certificates have been dealt with appropriately |                                                     | 25. I consider that<br>the time taken to<br>process<br>applications for<br>credit recognition |                                                             | 26. My enquiries or formalities related with credit recognition and transfer have been |                                                    | formalit<br>with in<br>have b  | enquiries o<br>ies related<br>ternships<br>een dealt<br>propriately    |        |
| Curs     | nºenq.                                                             | AVERAGE                                                            | nºenq.                                | AVERAGE                                                                   | nºenq. A                                                 | VERAGE                                                                                        | nºenq.                              | AVERAGE                                                                 | nºenq.                                                | AVERAGE                                                                                      | n°enq.                                              | AVERAGE                                                                                       | n°enq.                                                      | AVERAGE                                                                                | nºenq.                                             | AVERAGE                        | n°enq.                                                                 | AVERAG |
| 18-19    | 62                                                                 | 3,13                                                               | 60                                    | 2,83                                                                      | 26                                                       | 3,23                                                                                          | 31                                  | 3,16                                                                    | 24                                                    | 3,08                                                                                         | 26                                                  | 3,35                                                                                          | 25                                                          | 2,96                                                                                   | 26                                                 | 2,81                           | 20                                                                     | 2,45   |
|          |                                                                    |                                                                    |                                       |                                                                           | PROCE                                                    | DURES A                                                                                       | ND FORM                             | ALITIES                                                                 |                                                       |                                                                                              |                                                     |                                                                                               |                                                             |                                                                                        |                                                    |                                |                                                                        |        |
|          | rece<br>forma<br>enquiri                                           | information<br>ived on<br>alities or<br>es related<br>final thesis | the dead<br>submitting<br>g the final | sider that<br>dlines for<br>g/presentin<br>thesis are<br>quate.           | 30. My en<br>formalitie<br>with m<br>programm<br>been de | s related<br>nobility<br>nes have                                                             | formaliti<br>with th<br>certific    | enquiries or<br>ies related<br>e degree<br>cate have<br>dealt with      | formalit<br>with<br>exar                              | enquiries or<br>ies related<br>h early<br>nination<br>s have been                            | related formaliti<br>arly with a<br>ation against a |                                                                                               |                                                             |                                                                                        |                                                    |                                |                                                                        |        |
| Curs     | nºenq.                                                             | AVERAGE                                                            | n°enq.                                | AVERAGE                                                                   | n°enq. A                                                 | AVERAGE                                                                                       | nºenq.                              | AVERAGE                                                                 | n°enq.                                                | AVERAGE                                                                                      | n°enq.                                              | AVERAGE                                                                                       | _                                                           |                                                                                        |                                                    |                                |                                                                        |        |
| 18-19    | 20                                                                 | 2,95                                                               | 18                                    | 2,39                                                                      | 16                                                       | 2,75                                                                                          | 5                                   | 4                                                                       | 5                                                     | 3                                                                                            | 8                                                   | 2,38                                                                                          | _                                                           |                                                                                        |                                                    |                                |                                                                        |        |
|          |                                                                    |                                                                    |                                       | GLO                                                                       | BAL                                                      |                                                                                               |                                     |                                                                         |                                                       |                                                                                              |                                                     |                                                                                               |                                                             |                                                                                        |                                                    |                                |                                                                        |        |
|          |                                                                    |                                                                    | <b>-</b> 000                          |                                                                           |                                                          |                                                                                               |                                     |                                                                         |                                                       |                                                                                              |                                                     |                                                                                               |                                                             |                                                                                        |                                                    |                                |                                                                        |        |