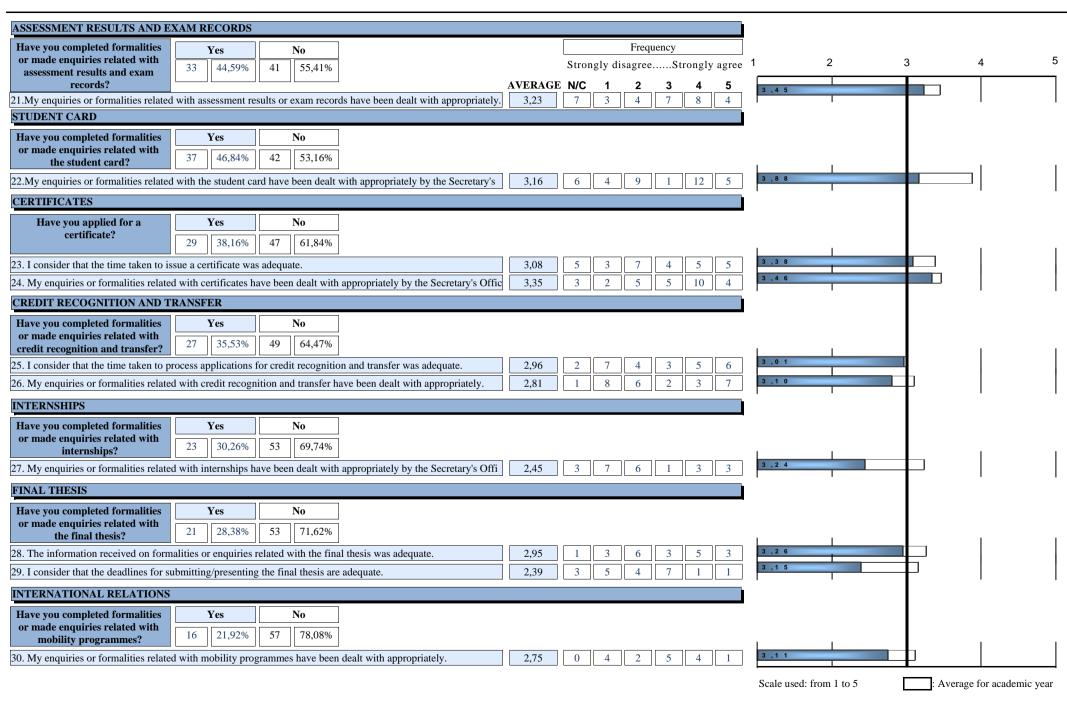

#### ASSESSMENT REPORT OF THE OFFICE OF THE SECRETARY

18-19

(Student opinion and satisfaction survey)

FACULTY/SCHOOL: C002

FACULTY/SCHOOL: FACULTAT DE QUÍMICA

|          |                                                                    |                                                                    |                                       |                                                                           |                                                          |                                                                                               | OFFI                                | CE OF THE                                                               | SECRETA                                               | ARY INFOR                                                                                    | MATION                                              | SERVICE                                                                                       |                                                             |                                                                                        |                                                    |                                |                                                                        |        |
|----------|--------------------------------------------------------------------|--------------------------------------------------------------------|---------------------------------------|---------------------------------------------------------------------------|----------------------------------------------------------|-----------------------------------------------------------------------------------------------|-------------------------------------|-------------------------------------------------------------------------|-------------------------------------------------------|----------------------------------------------------------------------------------------------|-----------------------------------------------------|-----------------------------------------------------------------------------------------------|-------------------------------------------------------------|----------------------------------------------------------------------------------------|----------------------------------------------------|--------------------------------|------------------------------------------------------------------------|--------|
| EVOLUCIÓ |                                                                    | 1. I consider that opening hours are adequate.                     |                                       | of the face-to-face w                                                     |                                                          | waiting                                                                                       | aiting time is Office Secre provide |                                                                         | e of the satisfied tary has personal denough received |                                                                                              | d with the contains and up                          |                                                                                               | 6. The website contains sufficient and updated information. |                                                                                        | 7. Information can easily be found on the website. |                                | 8. I am satisfied with<br>the Faculty/School<br>website.               |        |
| Curs     | Recollides                                                         | n°enq.                                                             | AVERAGE                               | nºenq.                                                                    | AVERAGE                                                  | enq.                                                                                          | AVERAGI                             | E nºenq.                                                                | AVERAG                                                | E nºenq.                                                                                     | AVERAG                                              | E nºenq.                                                                                      | AVERAG                                                      | E nºenq.                                                                               | AVERAG                                             | E nºenq.                       | AVERAC                                                                 | ŀΕ     |
| 18-19    | 84                                                                 | 17                                                                 | 2,65                                  | 17                                                                        | 2,65                                                     | 17                                                                                            | 3,18                                | 17                                                                      | 2,59                                                  | 17                                                                                           | 2,65                                                | 13                                                                                            | 3,38                                                        | 13                                                                                     | 2,92                                               | 13                             | 3,46                                                                   |        |
|          |                                                                    |                                                                    |                                       | OFFICE                                                                    | E OF THE S                                               | SECRETAI                                                                                      | RY INFOR                            | MATION SI                                                               | ERVICE                                                |                                                                                              |                                                     |                                                                                               | PROCEDURES AND FORMALITIES                                  |                                                                                        |                                                    |                                |                                                                        |        |
|          | Office of the respons                                              |                                                                    |                                       | k that the e time is attention provided through this channel is adequate. |                                                          | 13. In general, I'm satisfied with the attention received.                                    |                                     | 14. I consider that the response time is suitable.                      |                                                       | 15. In general, the information received is adequate.                                        |                                                     | 16. The assistance received throughout the enrolment process was adequate and                 |                                                             |                                                                                        |                                                    | formalit<br>with car<br>enroln | enquiries o<br>iies related<br>ncellation o<br>nent have<br>dealt with |        |
| Curs     | nºenq.                                                             | AVERAGE                                                            | n°enq.                                | AVERAGE                                                                   | n°enq. A                                                 | VERAGE                                                                                        | nºenq.                              | AVERAGE                                                                 | nºenq.                                                | AVERAGE                                                                                      | nºenq.                                              | AVERAGE                                                                                       | nºenq.                                                      | AVERAGE                                                                                | n°enq.                                             | AVERAGE                        | nºenq.                                                                 | AVERAG |
| 18-19    | 16                                                                 | 3,19                                                               | 15                                    | 3,27                                                                      | 2                                                        | *                                                                                             | 2                                   | *                                                                       | 29                                                    | 3,17                                                                                         | 29                                                  | 3,07                                                                                          | 51                                                          | 3,31                                                                                   | 80                                                 | 2,89                           | 24                                                                     | 2,54   |
|          |                                                                    |                                                                    |                                       |                                                                           |                                                          |                                                                                               |                                     | PROCE                                                                   | DURES A                                               | ND FORMA                                                                                     | LITIES                                              |                                                                                               |                                                             |                                                                                        |                                                    |                                |                                                                        |        |
|          | formalities related with university fees with have been dealt exer |                                                                    | formalitie<br>with gra<br>exemption   | r enquiries or lities related grants and ptions have n dealt with         |                                                          | 22.My enquiries or<br>formalities related<br>with the student<br>card have been<br>dealt with |                                     | 23. I consider that the time taken to issue a certificate was adequate. |                                                       | 24. My enquiries or formalities related with certificates have been dealt with appropriately |                                                     | 25. I consider that<br>the time taken to<br>process<br>applications for<br>credit recognition |                                                             | 26. My enquiries or formalities related with credit recognition and transfer have been |                                                    | formalit<br>with in<br>have b  | enquiries o<br>ies related<br>ternships<br>een dealt<br>propriately    |        |
| Curs     | nºenq.                                                             | AVERAGE                                                            | nºenq.                                | AVERAGE                                                                   | nºenq. A                                                 | VERAGE                                                                                        | nºenq.                              | AVERAGE                                                                 | nºenq.                                                | AVERAGE                                                                                      | n°enq.                                              | AVERAGE                                                                                       | n°enq.                                                      | AVERAGE                                                                                | nºenq.                                             | AVERAGE                        | n°enq.                                                                 | AVERAG |
| 18-19    | 62                                                                 | 3,13                                                               | 60                                    | 2,83                                                                      | 26                                                       | 3,23                                                                                          | 31                                  | 3,16                                                                    | 24                                                    | 3,08                                                                                         | 26                                                  | 3,35                                                                                          | 25                                                          | 2,96                                                                                   | 26                                                 | 2,81                           | 20                                                                     | 2,45   |
|          |                                                                    |                                                                    |                                       |                                                                           | PROCE                                                    | DURES A                                                                                       | ND FORM                             | ALITIES                                                                 |                                                       |                                                                                              |                                                     |                                                                                               |                                                             |                                                                                        |                                                    |                                |                                                                        |        |
|          | rece<br>forma<br>enquiri                                           | information<br>ived on<br>alities or<br>es related<br>final thesis | the dead<br>submitting<br>g the final | sider that<br>dlines for<br>g/presentin<br>thesis are<br>quate.           | 30. My en<br>formalitie<br>with m<br>programm<br>been de | s related<br>nobility<br>nes have                                                             | formaliti<br>with th<br>certific    | enquiries or<br>ies related<br>e degree<br>cate have<br>dealt with      | formalit<br>with<br>exar                              | enquiries or<br>ies related<br>h early<br>nination<br>s have been                            | related formaliti<br>arly with a<br>ation against a |                                                                                               |                                                             |                                                                                        |                                                    |                                |                                                                        |        |
| Curs     | nºenq.                                                             | AVERAGE                                                            | n°enq.                                | AVERAGE                                                                   | n°enq. A                                                 | AVERAGE                                                                                       | nºenq.                              | AVERAGE                                                                 | n°enq.                                                | AVERAGE                                                                                      | n°enq.                                              | AVERAGE                                                                                       | _                                                           |                                                                                        |                                                    |                                |                                                                        |        |
| 18-19    | 20                                                                 | 2,95                                                               | 18                                    | 2,39                                                                      | 16                                                       | 2,75                                                                                          | 5                                   | 4                                                                       | 5                                                     | 3                                                                                            | 8                                                   | 2,38                                                                                          | _                                                           |                                                                                        |                                                    |                                |                                                                        |        |
|          |                                                                    |                                                                    |                                       | GLO                                                                       | BAL                                                      |                                                                                               |                                     |                                                                         |                                                       |                                                                                              |                                                     |                                                                                               |                                                             |                                                                                        |                                                    |                                |                                                                        |        |
|          |                                                                    |                                                                    | <b>-</b> 000                          |                                                                           |                                                          |                                                                                               |                                     |                                                                         |                                                       |                                                                                              |                                                     |                                                                                               |                                                             |                                                                                        |                                                    |                                |                                                                        |        |