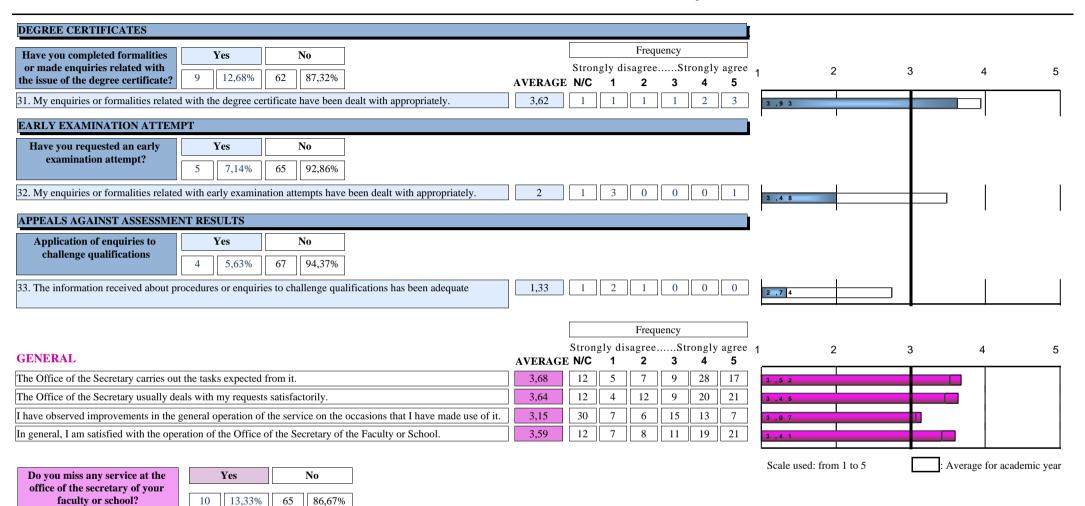

ASSESSMENT RESULTS AND EXAM RECORDS Have you completed formalities Frequency Yes No or made enquiries related with 5 2 3 Strongly disagree.....Strongly agree 1 28 38,89% 44 61,11% assessment results and exam records? AVERAGE N/C 21.My enquiries or formalities related with assessment results or exam records have been dealt with appropriately. STUDENT CARD Have you completed formalities Yes No or made enquiries related with 52,70% 35 47,30% the student card? 22.My enquiries or formalities related with the student card have been dealt with appropriately by the Secretary's 3.97 16 CERTIFICATES Have you applied for a Yes certificate? 36.23% 63.77% 23. I consider that the time taken to issue a certificate was adequate. 3,43 24. My enquiries or formalities related with certificates have been dealt with appropriately by the Secretary's Offic 3,65 2 12 CREDIT RECOGNITION AND TRANSFER Have you completed formalities Yes No or made enquiries related with 57,53% 31 42,47% credit recognition and transfer? 3,52 25. I consider that the time taken to process applications for credit recognition and transfer was adequate. 26. My enquiries or formalities related with credit recognition and transfer have been dealt with appropriately. 3,46 INTERNSHIPS Have you made enquiries related Yes No with internships? 12 16,67% 60 83,33% 27. My enquiries related with internships have been dealt with appropriately by the Secretary's Office. FINAL THESIS Have you completed formalities Yes No or made enquiries related with 16 22,54% 55 77,46% the final thesis? 28. The information received on formalities or enquiries related with the final thesis was adequate. 3,31 29. I consider that the deadlines for submitting/presenting the final thesis are adequate. 3,85 INTERNATIONAL RELATIONS Have you completed formalities Yes No or made enquiries related with 16,90% 59 83,10% mobility programmes? 30. My enquiries or formalities related with mobility programmes have been dealt with appropriately. Scale used: from 1 to 5 Average for academic year