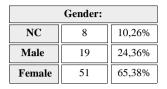

## FACULTY/SCHOOL: FACULTAT DE QUÍMICA

| Highest year in which you are enrolled |        |        |        |        |       |       |        |       |  |  |  |  |
|----------------------------------------|--------|--------|--------|--------|-------|-------|--------|-------|--|--|--|--|
| NC                                     | 1      | 2      | 3      | 4      | 5     | 6     | 1 m    | 2 m   |  |  |  |  |
| 0                                      | 20     | 14     | 13     | 19     | 2     | 0     | 8      | 2     |  |  |  |  |
| 0,00%                                  | 29,41% | 20,59% | 19,12% | 27,94% | 2,94% | 0,00% | 10,26% | 2,56% |  |  |  |  |