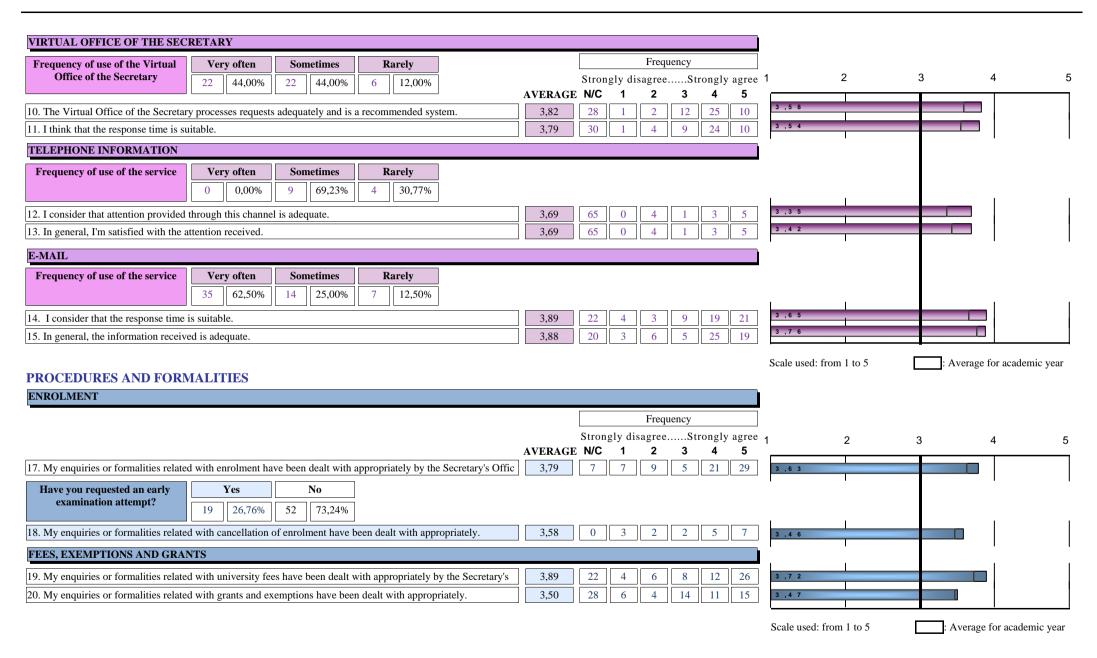

| Frequency of use of the Office of                                                                                                                                                 |         |    |                    | Frequ              | iency          |                    |                   |         |   |               |   |
|-----------------------------------------------------------------------------------------------------------------------------------------------------------------------------------|---------|----|--------------------|--------------------|----------------|--------------------|-------------------|---------|---|---------------|---|
| the Secretary 2 8,33% 15 62,50% 7 29,17%                                                                                                                                          | AVERAGE |    | gly di<br><b>1</b> | sagree<br><b>2</b> | St<br><b>3</b> | rongly<br><b>4</b> | agree<br><b>5</b> | 1       | 2 | 3             | 4 |
| 1. I consider that opening hours are adequate.                                                                                                                                    | 3,40    | 53 | 1                  | 7                  | 3              | 9                  | 5                 | 3 ,1 7  |   |               |   |
| 2. The organisation of the face-to-face information service is satisfactory and convenient.                                                                                       | 2,77    | 52 | 7                  | 4                  | 5              | 8                  | 2                 | 3 ,1 8  |   | $\Rightarrow$ |   |
| 3. I consider that waiting time is usually admissible.                                                                                                                            | 3,52    | 53 | 2                  | 3                  | 5              | 10                 | 5                 | 3 , 5 0 |   |               |   |
| 4. In general, the Office of the Secretary has provided enough information.                                                                                                       | 3,37    | 51 | 6                  | 2                  | 5              | 4                  | 10                | 3 , 2 9 |   |               |   |
| 5. In general, I'm satisfied with the personal attention received from the Office of the Secretary.                                                                               | 3,63    | 51 | 2                  | 7                  | 3              | 2                  | 13                | 3 , 4 6 |   |               |   |
| FACULTY/SCHOOL WEBSITE                                                                                                                                                            |         |    |                    |                    |                |                    |                   | 1       | I |               | ı |
| Frequency of use of the Faculty/School website         Very often         Sometimes         Rarely           19         48,72%         14         35,90%         6         15,38% |         |    |                    |                    |                |                    |                   |         |   |               |   |
| 6. The website contains sufficient and updated information.                                                                                                                       | 3,75    | 38 | 1                  | 4                  | 7              | 20                 | 8                 | 3 , 6 2 |   |               |   |
| 7. Information can easily be found on the website.                                                                                                                                | 3,35    | 38 | 2                  | 5                  | 13             | 17                 | 3                 | 3 ,1 8  |   |               |   |
| 8. I am satisfied with the Faculty/School website.                                                                                                                                | 3,58    | 38 | 2                  | 3                  | 11             | 18                 | 6                 | 3 , 4 2 |   |               |   |

ASSESSMENT RESULTS AND EXAM RECORDS Have you completed formalities Frequency Yes No or made enquiries related with 5 2 3 Strongly disagree.....Strongly agree 1 28 38,89% 44 61,11% assessment results and exam records? AVERAGE N/C 21.My enquiries or formalities related with assessment results or exam records have been dealt with appropriately. STUDENT CARD Have you completed formalities Yes No or made enquiries related with 52,70% 35 47,30% the student card? 22.My enquiries or formalities related with the student card have been dealt with appropriately by the Secretary's 3.97 16 CERTIFICATES Have you applied for a Yes certificate? 36.23% 63.77% 23. I consider that the time taken to issue a certificate was adequate. 3,43 24. My enquiries or formalities related with certificates have been dealt with appropriately by the Secretary's Offic 3,65 2 12 CREDIT RECOGNITION AND TRANSFER Have you completed formalities Yes No or made enquiries related with 57,53% 31 42,47% credit recognition and transfer? 3,52 25. I consider that the time taken to process applications for credit recognition and transfer was adequate. 26. My enquiries or formalities related with credit recognition and transfer have been dealt with appropriately. 3,46 INTERNSHIPS Have you made enquiries related Yes No with internships? 12 16,67% 60 83,33% 27. My enquiries related with internships have been dealt with appropriately by the Secretary's Office. FINAL THESIS Have you completed formalities Yes No or made enquiries related with 16 22,54% 55 77,46% the final thesis? 28. The information received on formalities or enquiries related with the final thesis was adequate. 3,31 29. I consider that the deadlines for submitting/presenting the final thesis are adequate. 3,85 INTERNATIONAL RELATIONS Have you completed formalities Yes No or made enquiries related with 16,90% 59 83,10% mobility programmes? 30. My enquiries or formalities related with mobility programmes have been dealt with appropriately. Scale used: from 1 to 5 Average for academic year