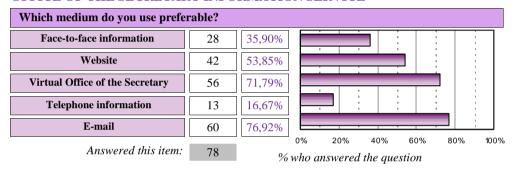

#### OFFICE OF THE SECRETARY INFORMATION SERVICE

| Preferred medium                |    |        |                |  |  |  |  |  |  |  |  |
|---------------------------------|----|--------|----------------|--|--|--|--|--|--|--|--|
| Face-to-face information        | 7  | 8,97%  | riese<br>ncial |  |  |  |  |  |  |  |  |
| Website                         | 9  | 11,54% | Email          |  |  |  |  |  |  |  |  |
| Virtual Office of the Secretary | 24 | 30,77% |                |  |  |  |  |  |  |  |  |
| Telephone information           | 3  | 3,85%  | Tel SVirtu al  |  |  |  |  |  |  |  |  |
| E-mail                          | 35 | 44,87% | a i            |  |  |  |  |  |  |  |  |