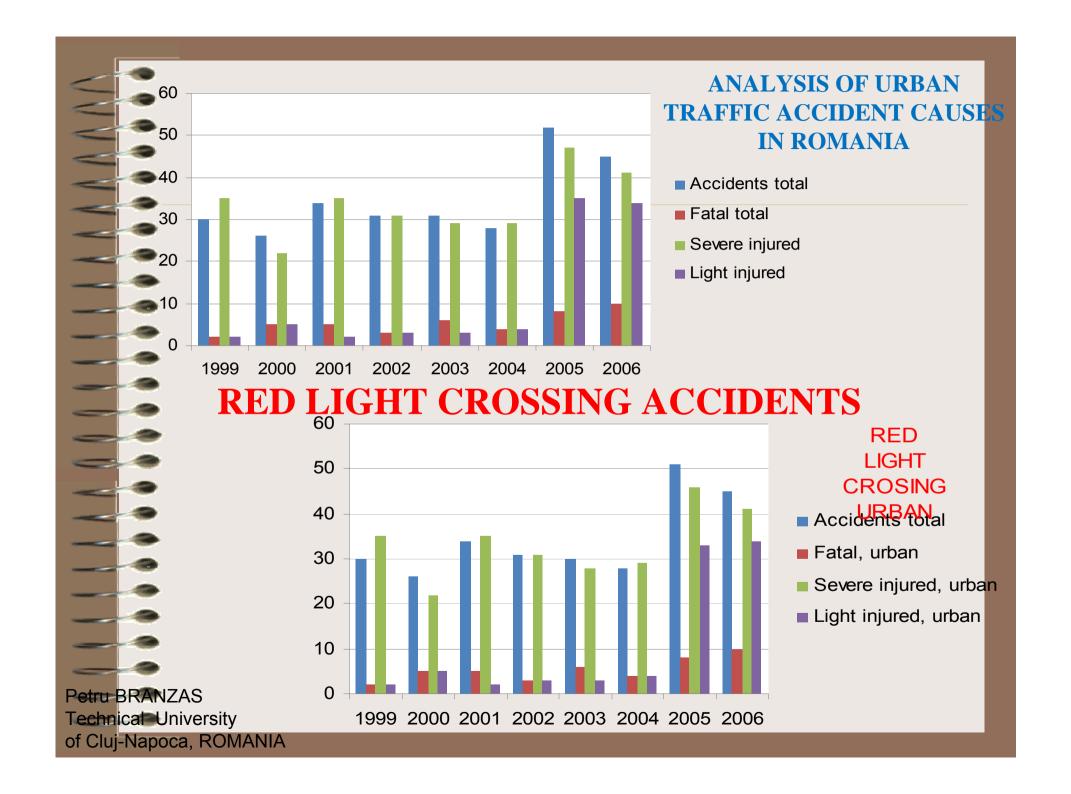

"Current Romanian accident recording system offers analysing possibilities of the cause to consequence relation."

Petru BRANZAS

Technical University

of Cluj-Napoca, ROMANIA

ROAD SAFETY RESEARCH CENTRE