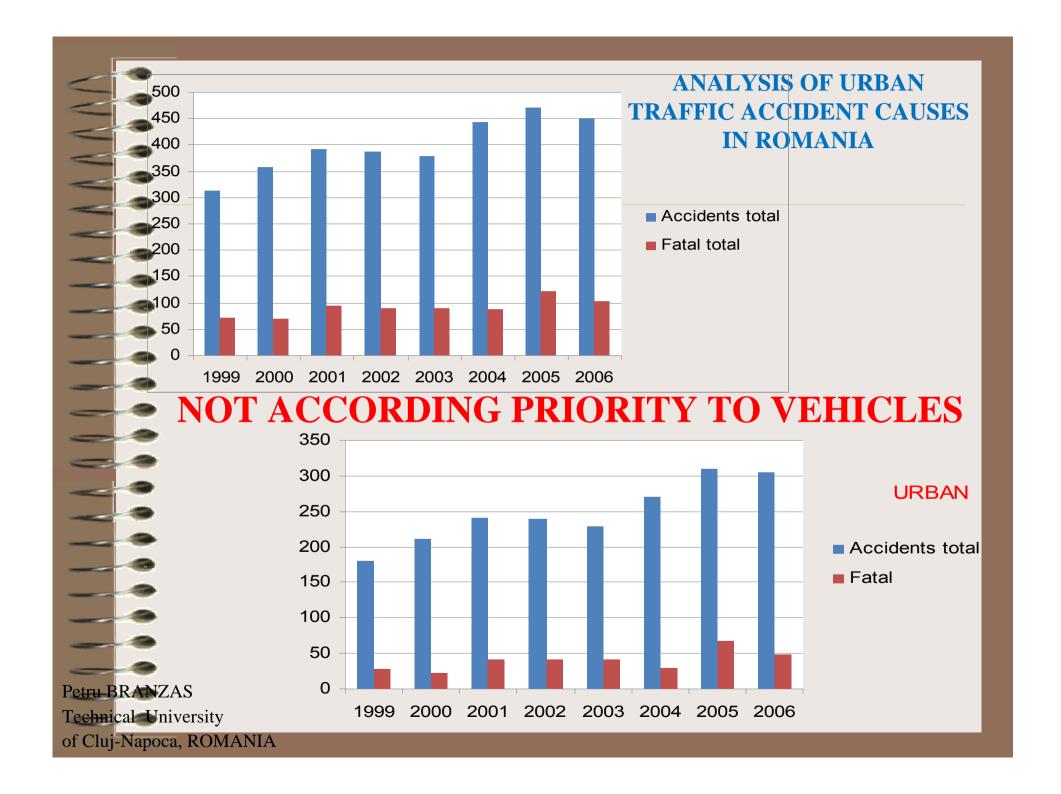

Fatal accidents in urban area by cause in 1999.

speeding **■** not according 24% priority to vehicles □ not according 44% priority to pedestrians
□ red light crossing 9% 21% 2% **■ illegal crossing** 

Severe injured in urban accidents by cause in 1999 **□** speeding not according 27% priority to vehicles 39% □ not according priority to pedestrians
□ red light crossing 11% 2% 21% **■** illegal crossing