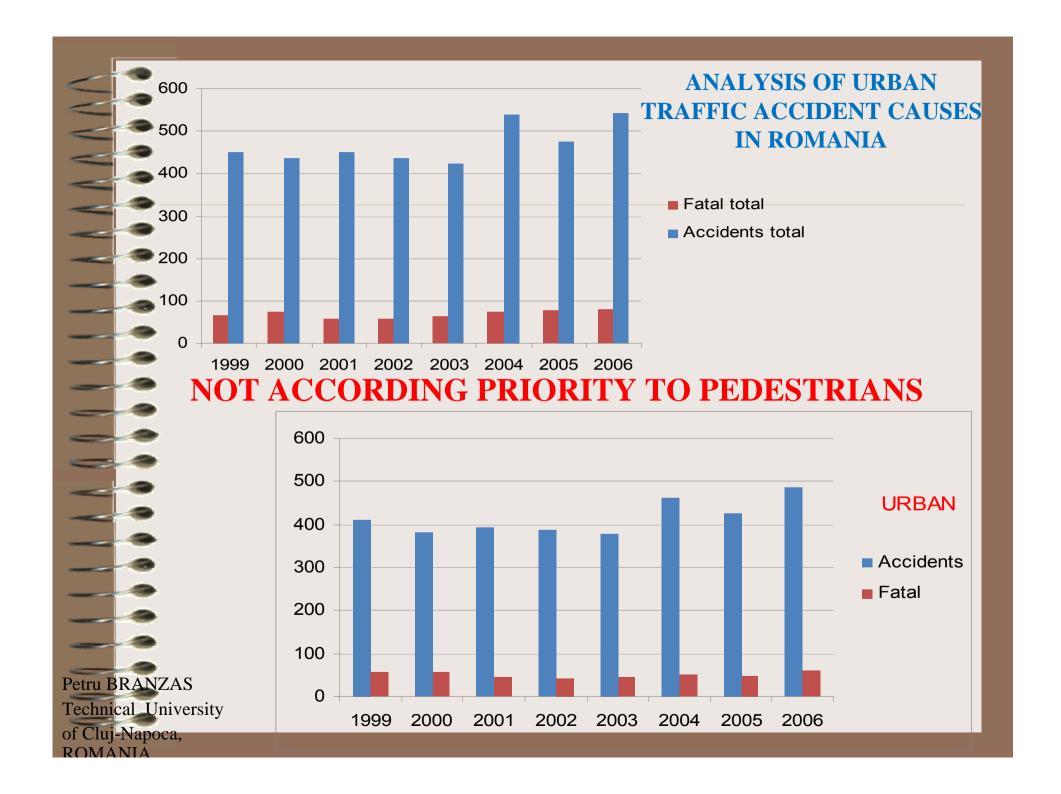

Fatal accidents in urban area by cause in 1999.

speeding **■** not according 24% priority to vehicles □ not according 44% priority to pedestrians
□ red light crossing 9% 21% 2% **■ illegal crossing** 

Severe injured in urban accidents by cause in 1999 **□** speeding not according 27% priority to vehicles 39% □ not according priority to pedestrians
□ red light crossing 11% 2% 21% **■** illegal crossing