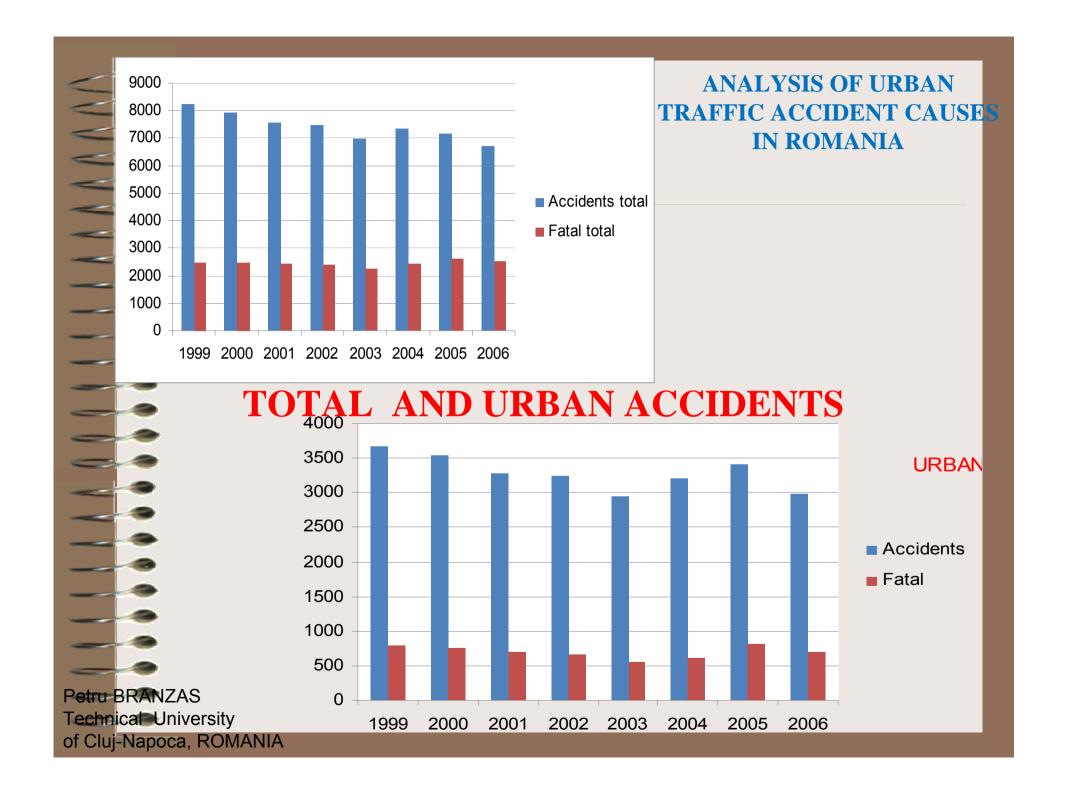

"Current Romanian accident recording system offers analysing possibilities of the cause to consequence relation."

Petru BRANZAS

Technical University

of Cluj-Napoca, ROMANIA

ROAD SAFETY RESEARCH CENTRE