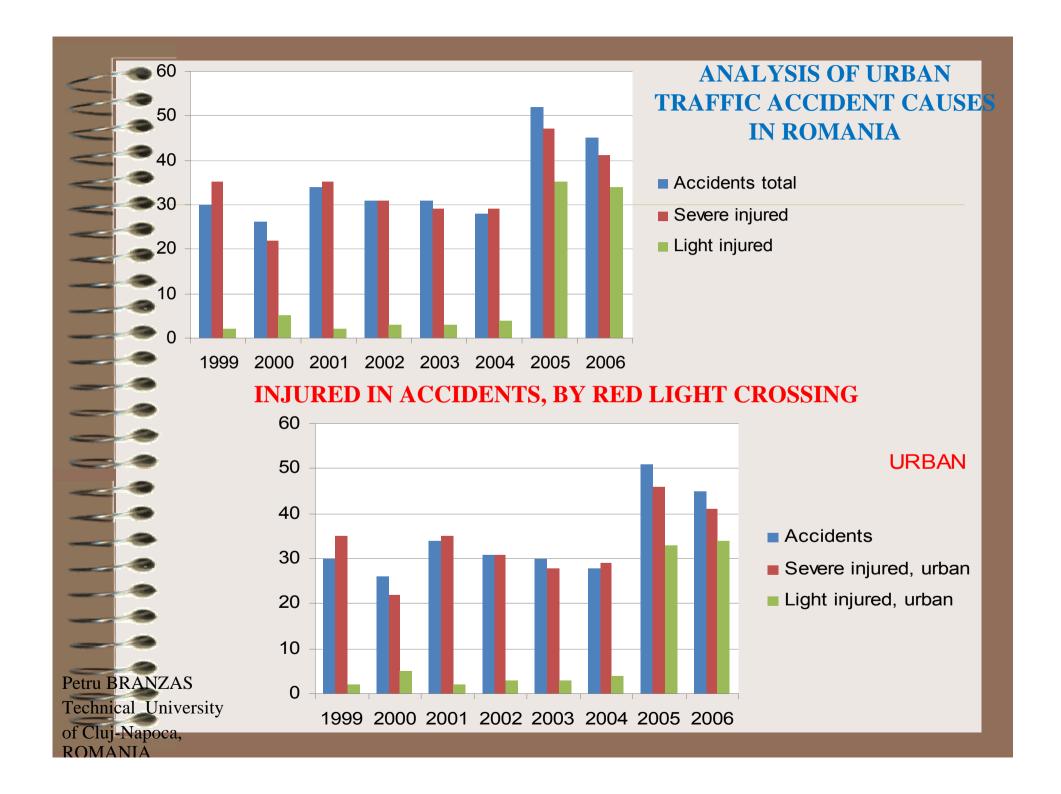

Fatal accidents in urban area by cause in 1999.

speeding **■** not according 24% priority to vehicles □ not according 44% priority to pedestrians
□ red light crossing 9% 21% 2% **■ illegal crossing** 

Severe injured in urban accidents by cause in 1999 **□** speeding not according 27% priority to vehicles 39% □ not according priority to pedestrians
□ red light crossing 11% 2% 21% **■** illegal crossing