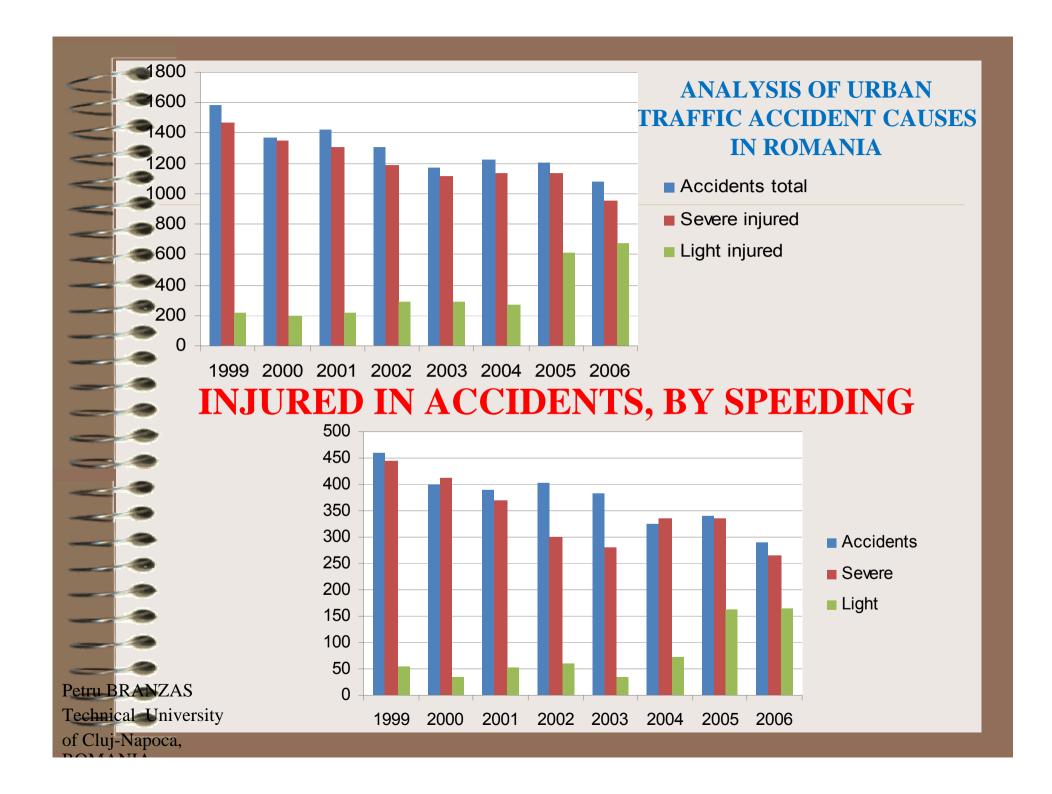

|       | No. of h of co                                                                                                   | ontinuous      | Alcohol:                                                                                                                                       |
| Status: *                                                          | dead □, unharmed □, s                                                                                                                         | 01/0  | •                                                                                                                | lightly woun   | ded $\square$                                                                                                                                  |

























Fatal accidents in urban area by cause in 1999.

speeding **■** not according 24% priority to vehicles □ not according 44% priority to pedestrians
□ red light crossing 9% 21% 2% **■ illegal crossing** 

Severe injured in urban accidents by cause in 1999 **□** speeding not according 27% priority to vehicles 39% □ not according priority to pedestrians
□ red light crossing 11% 2% 21% **■** illegal crossing



"When you are right, you cannot be too radical; when you are wrong, you cannot be too conservative."

Martin Luther King Jr.

## THANK YOU FOR YOUR ATTENTION!