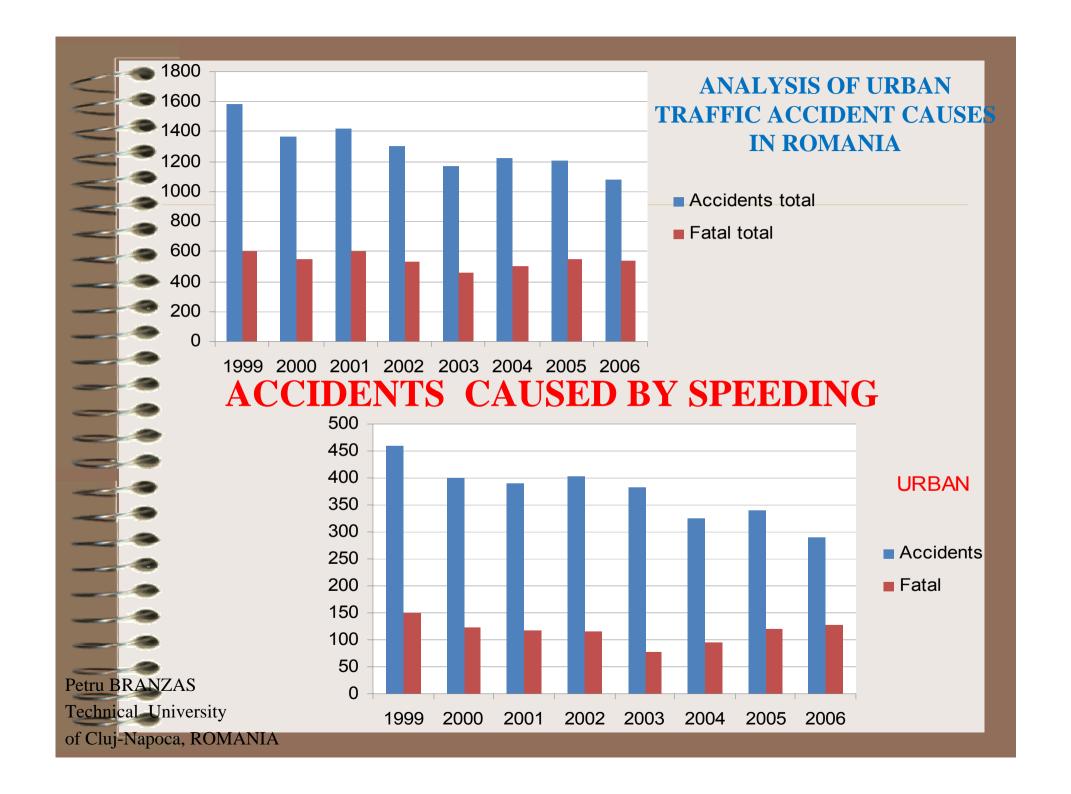

"Current Romanian accident recording system offers analysing possibilities of the cause to consequence relation."

Petru BRANZAS

Technical University

of Cluj-Napoca, ROMANIA

ROAD SAFETY RESEARCH CENTRE