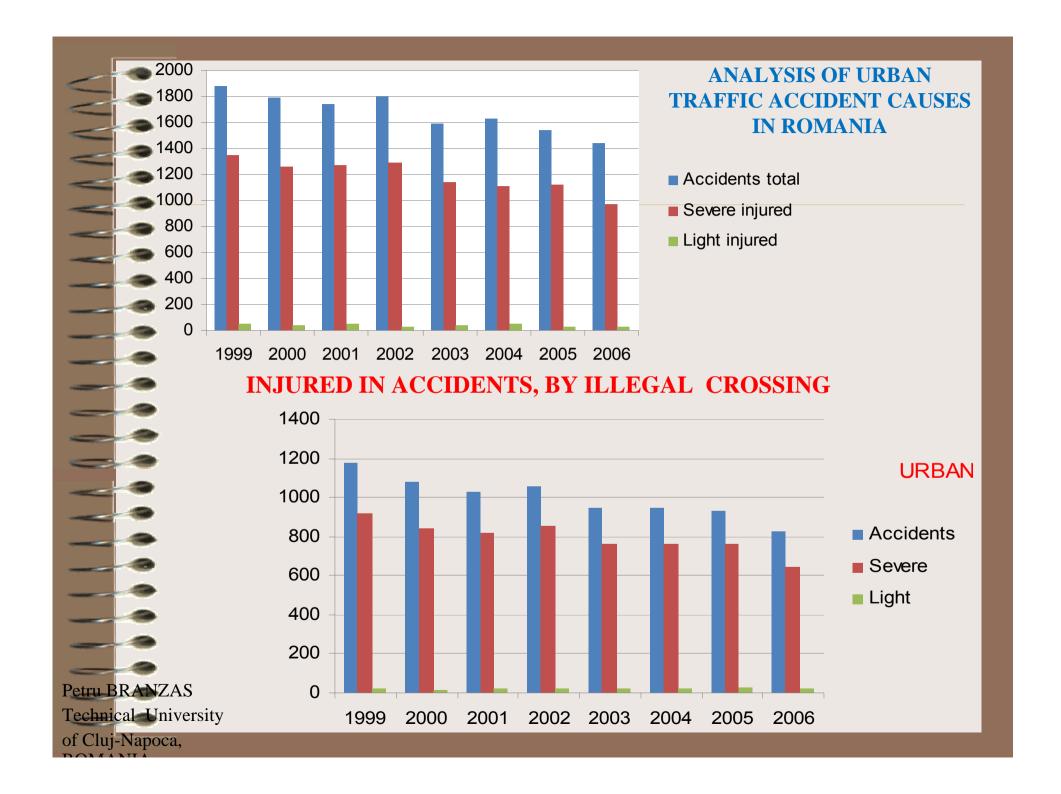

Fatal accidents in urban area by cause in 1999.

speeding **■** not according 24% priority to vehicles □ not according 44% priority to pedestrians
□ red light crossing 9% 21% 2% **■ illegal crossing** 

Severe injured in urban accidents by cause in 1999 **□** speeding not according 27% priority to vehicles 39% □ not according priority to pedestrians
□ red light crossing 11% 2% 21% **■** illegal crossing