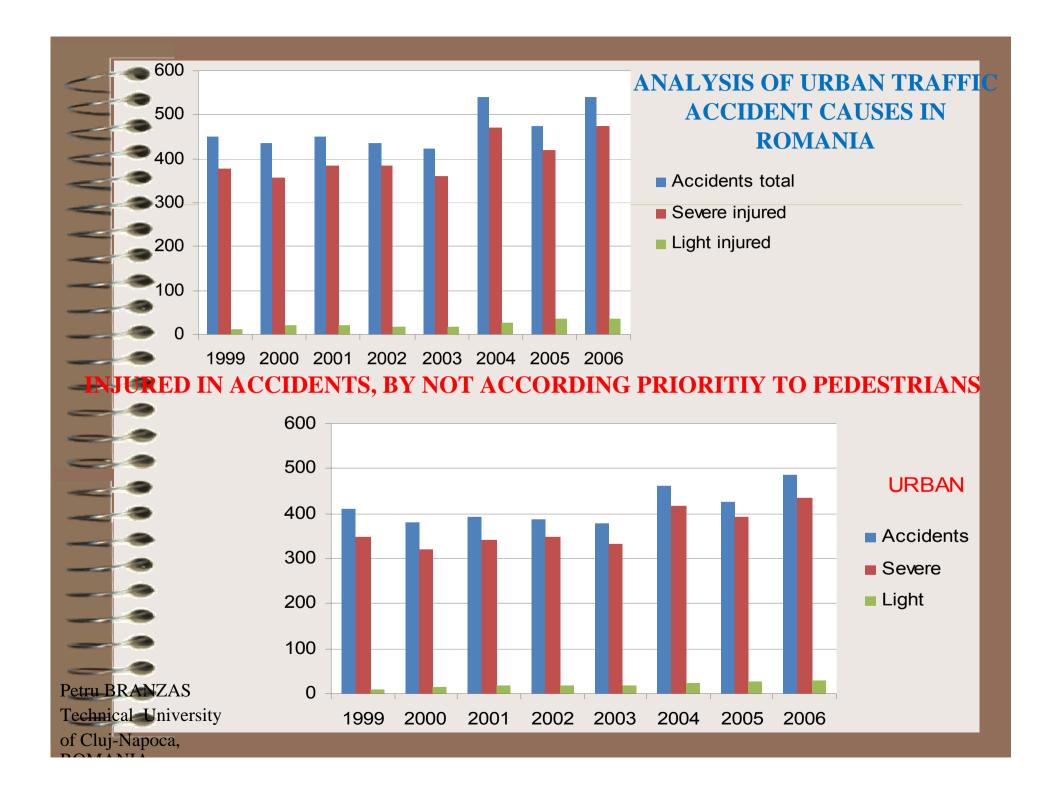

Fatal accidents in urban area by cause in 1999.

speeding **■** not according 24% priority to vehicles □ not according 44% priority to pedestrians
□ red light crossing 9% 21% 2% **■ illegal crossing** 

Severe injured in urban accidents by cause in 1999 **□** speeding not according 27% priority to vehicles 39% □ not according priority to pedestrians
□ red light crossing 11% 2% 21% **■** illegal crossing