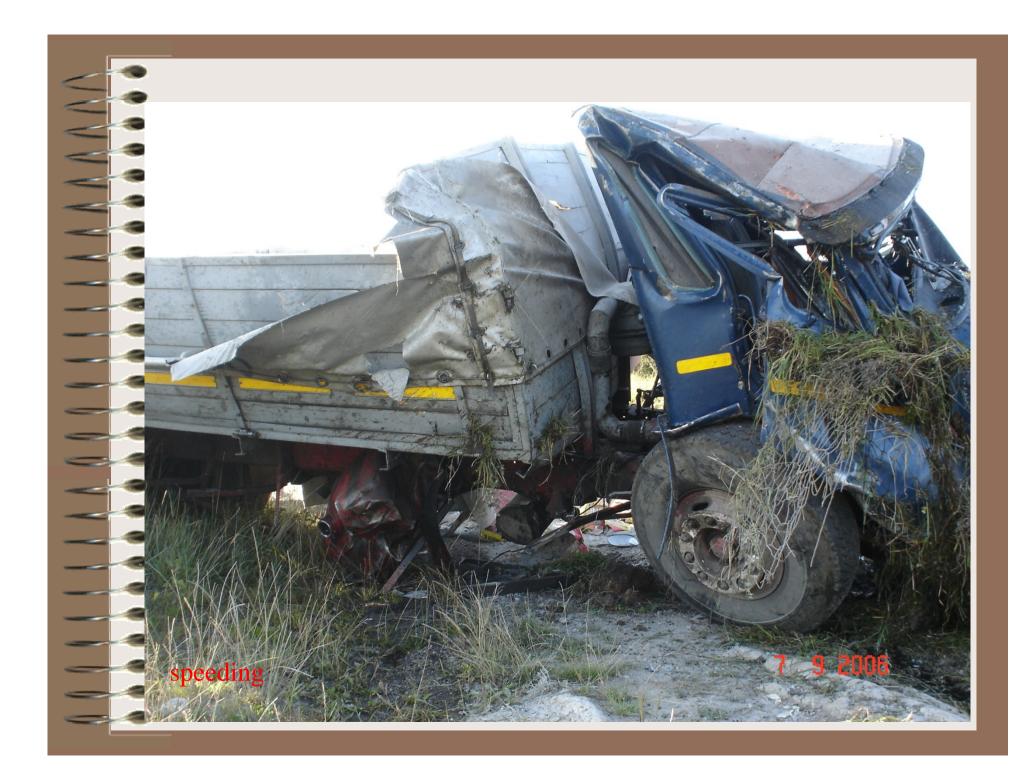

Fatal accidents in urban area by cause in 1999.

speeding **■** not according 24% priority to vehicles □ not according 44% priority to pedestrians
□ red light crossing 9% 21% 2% **■ illegal crossing** 

Severe injured in urban accidents by cause in 1999 **□** speeding not according 27% priority to vehicles 39% □ not according priority to pedestrians
□ red light crossing 11% 2% 21% **■** illegal crossing