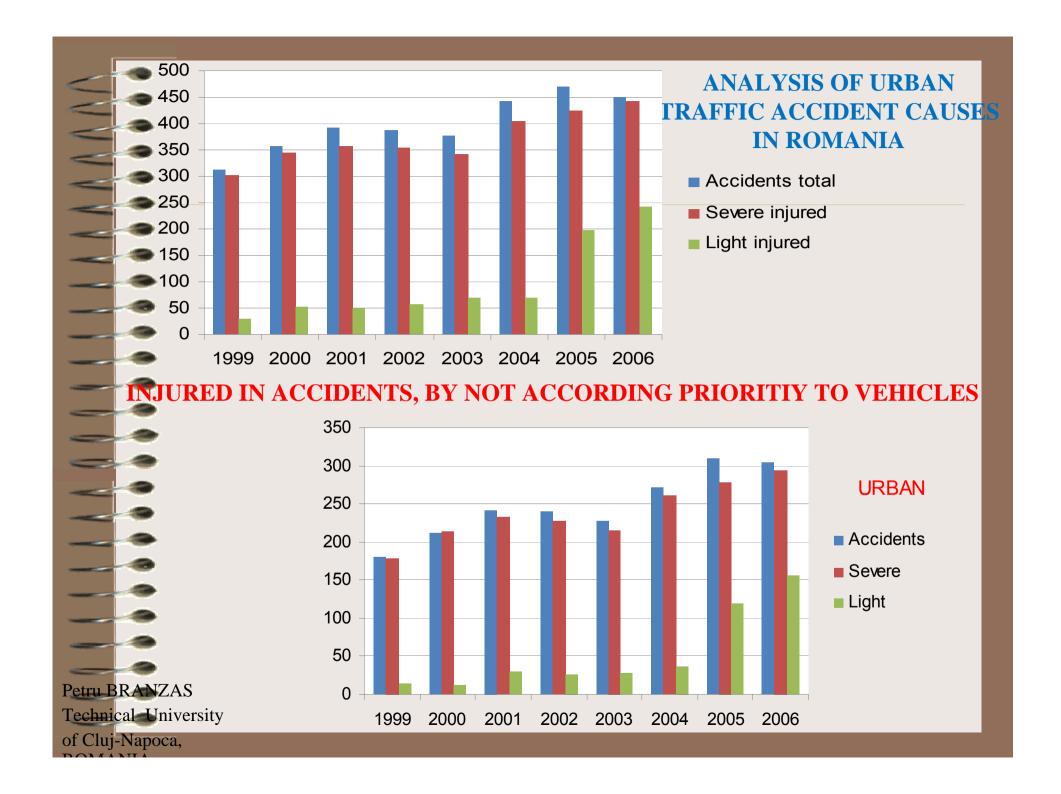

Fatal accidents in urban area by cause in 1999.

speeding **■** not according 24% priority to vehicles □ not according 44% priority to pedestrians
□ red light crossing 9% 21% 2% **■ illegal crossing** 

Severe injured in urban accidents by cause in 1999 **□** speeding not according 27% priority to vehicles 39% □ not according priority to pedestrians
□ red light crossing 11% 2% 21% **■** illegal crossing