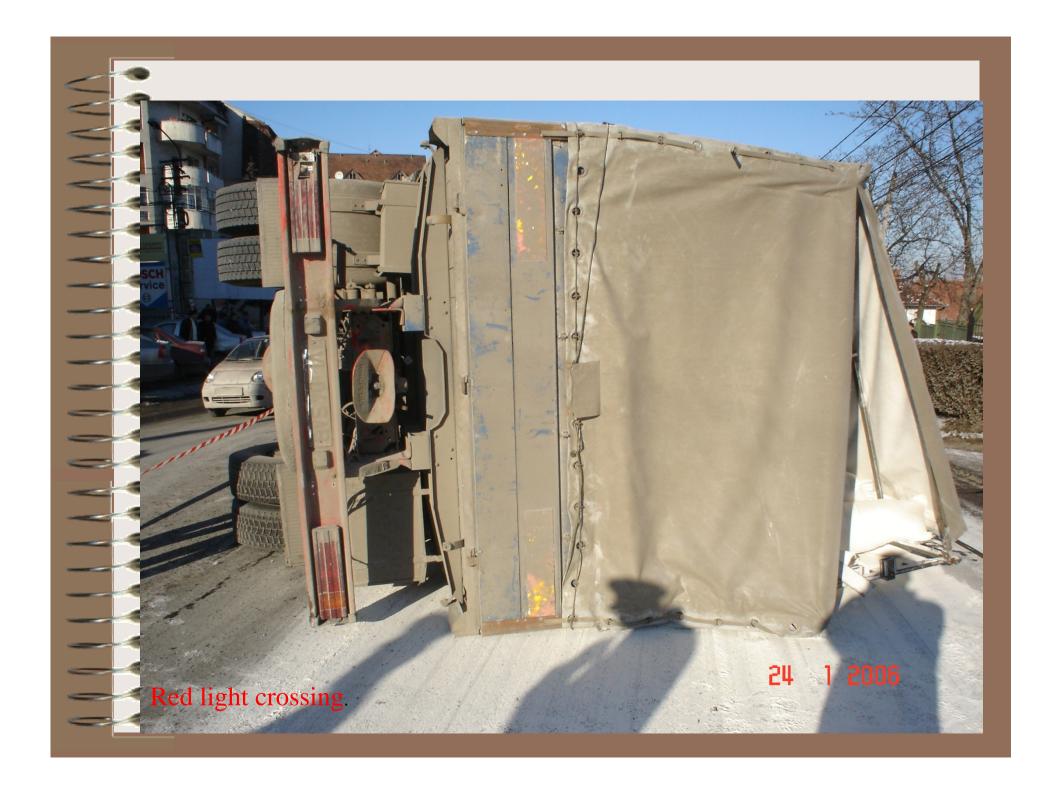

Fatal accidents in urban area by cause in 1999.

speeding **■** not according 24% priority to vehicles □ not according 44% priority to pedestrians
□ red light crossing 9% 21% 2% **■ illegal crossing** 

Severe injured in urban accidents by cause in 1999 **□** speeding not according 27% priority to vehicles 39% □ not according priority to pedestrians
□ red light crossing 11% 2% 21% **■** illegal crossing