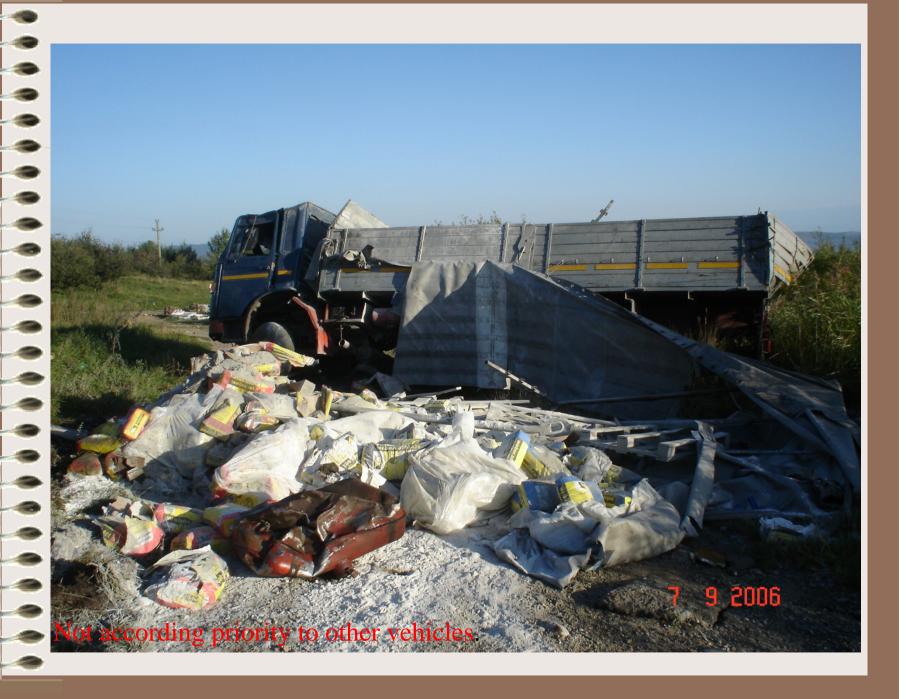

Fatal accidents in urban area by cause in 1999.

speeding **■** not according 24% priority to vehicles □ not according 44% priority to pedestrians
□ red light crossing 9% 21% 2% **■ illegal crossing** 

Severe injured in urban accidents by cause in 1999 **□** speeding not according 27% priority to vehicles 39% □ not according priority to pedestrians
□ red light crossing 11% 2% 21% **■** illegal crossing