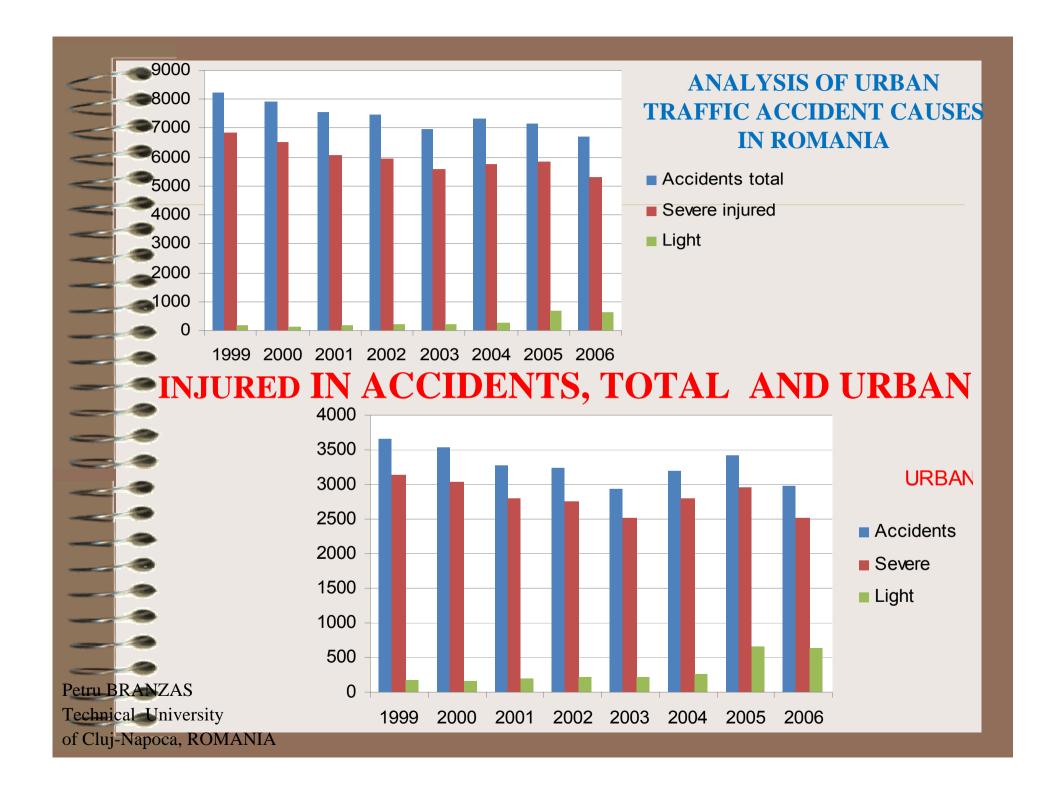

|       | No. of h of co                                                                                                   | ontinuous      | Alcohol:                                                                                                                                       |
| Status: *                                                          | dead □, unharmed □, s                                                                                                                         | 01/0  | •                                                                                                                | lightly woun   | ded $\square$                                                                                                                                  |

























Fatal accidents in urban area by cause in 1999.

speeding **■** not according 24% priority to vehicles □ not according 44% priority to pedestrians
□ red light crossing 9% 21% 2% **■ illegal crossing** 

Severe injured in urban accidents by cause in 1999 **□** speeding not according 27% priority to vehicles 39% □ not according priority to pedestrians
□ red light crossing 11% 2% 21% **■** illegal crossing



"When you are right, you cannot be too radical; when you are wrong, you cannot be too conservative."

Martin Luther King Jr.

## THANK YOU FOR YOUR ATTENTION!