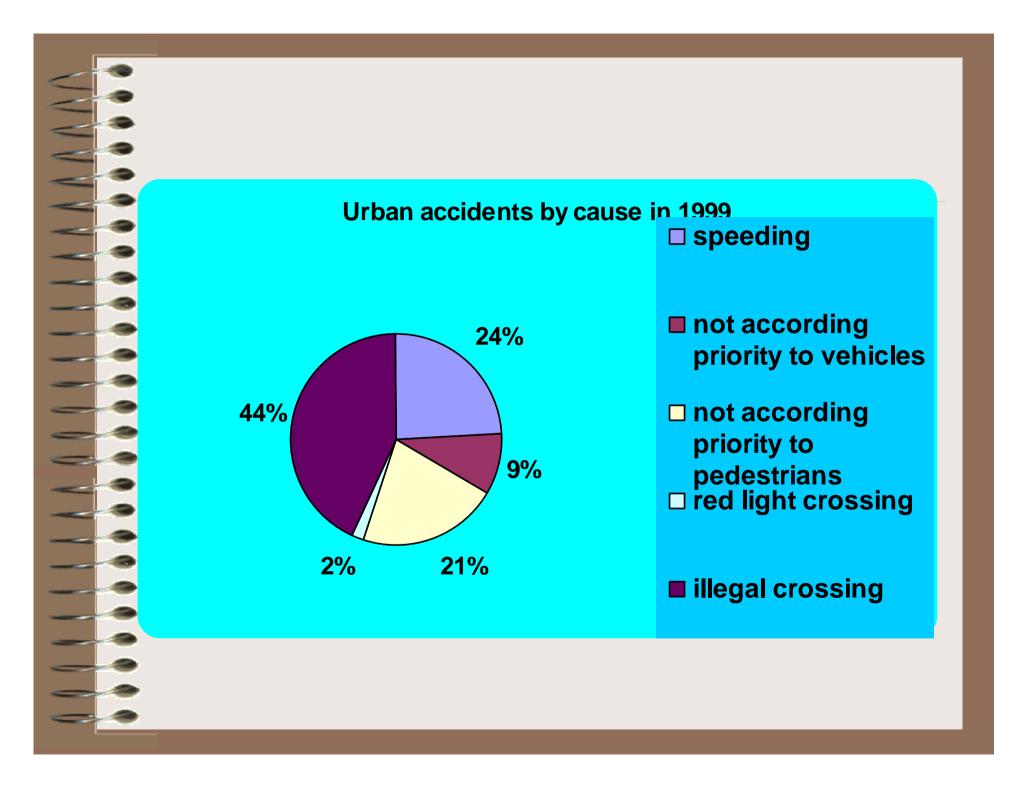

Fatal accidents in urban area by cause in 1999.

speeding **■** not according 24% priority to vehicles □ not according 44% priority to pedestrians
□ red light crossing 9% 21% 2% **■ illegal crossing** 

Severe injured in urban accidents by cause in 1999 **□** speeding not according 27% priority to vehicles 39% □ not according priority to pedestrians
□ red light crossing 11% 2% 21% **■** illegal crossing