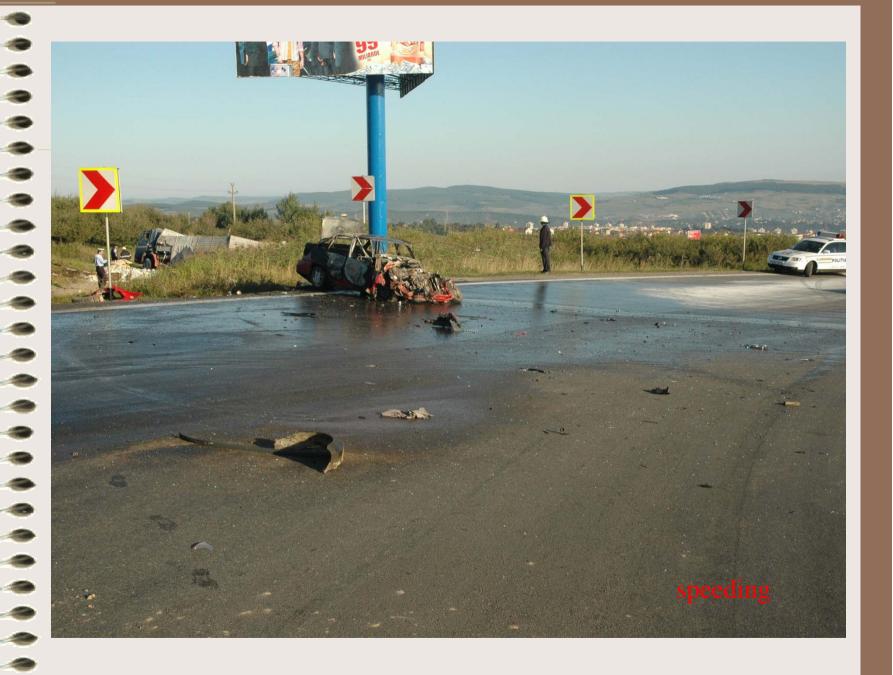

Fatal accidents in urban area by cause in 1999.

speeding **■** not according 24% priority to vehicles □ not according 44% priority to pedestrians
□ red light crossing 9% 21% 2% **■ illegal crossing** 

Severe injured in urban accidents by cause in 1999 **□** speeding not according 27% priority to vehicles 39% □ not according priority to pedestrians
□ red light crossing 11% 2% 21% **■** illegal crossing