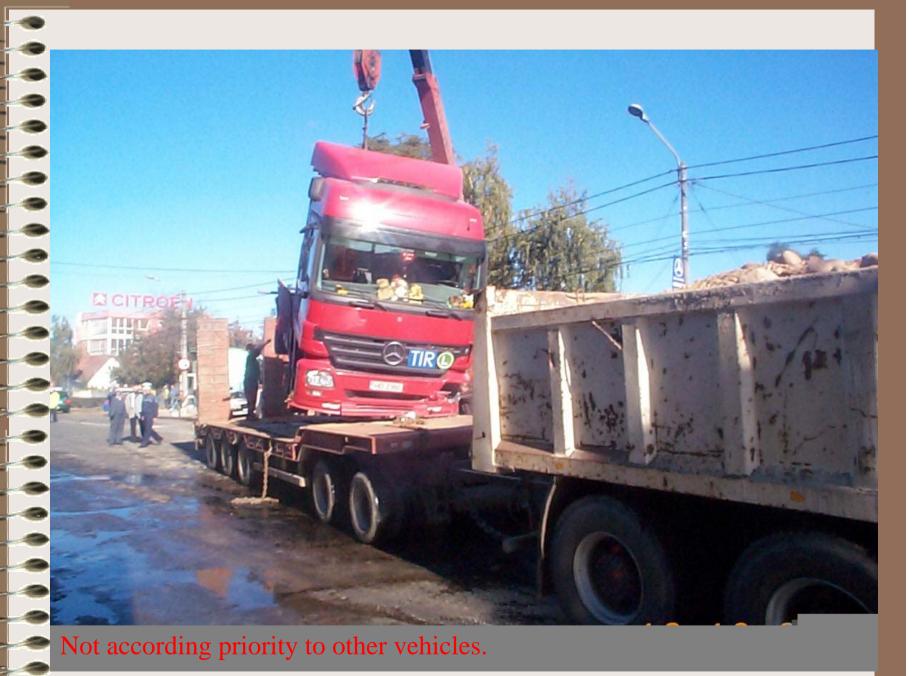

Fatal accidents in urban area by cause in 1999.

speeding **■** not according 24% priority to vehicles □ not according 44% priority to pedestrians
□ red light crossing 9% 21% 2% **■ illegal crossing** 

Severe injured in urban accidents by cause in 1999 **□** speeding not according 27% priority to vehicles 39% □ not according priority to pedestrians
□ red light crossing 11% 2% 21% **■** illegal crossing