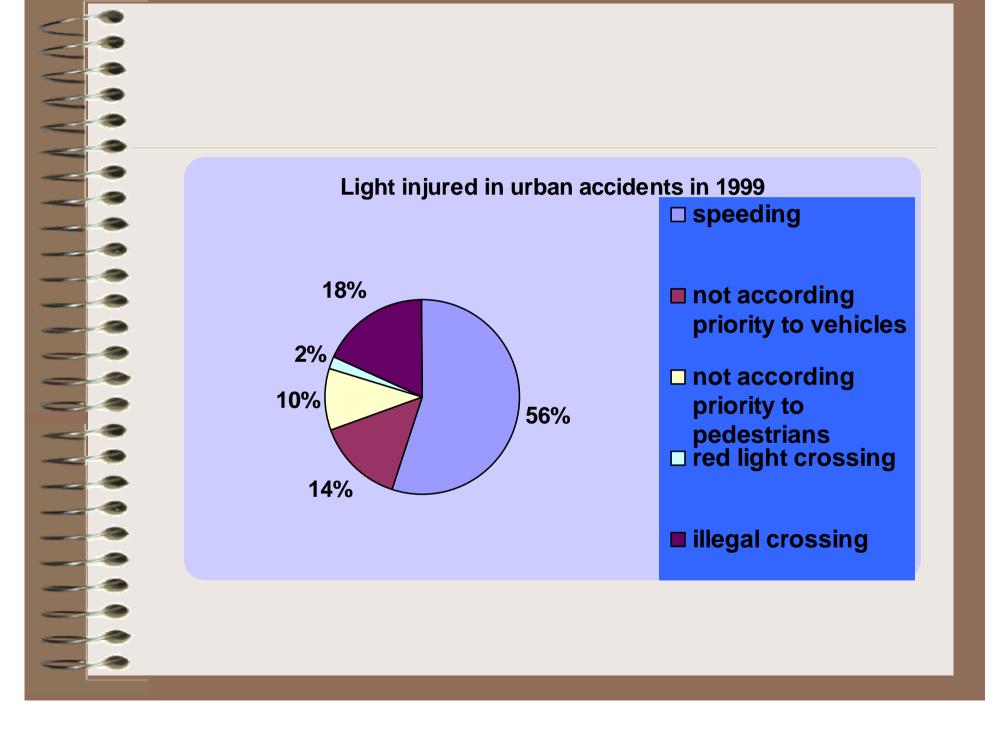

Fatal accidents in urban area by cause in 1999.

speeding **■** not according 24% priority to vehicles □ not according 44% priority to pedestrians
□ red light crossing 9% 21% 2% **■ illegal crossing** 

Severe injured in urban accidents by cause in 1999 **□** speeding not according 27% priority to vehicles 39% □ not according priority to pedestrians
□ red light crossing 11% 2% 21% **■** illegal crossing