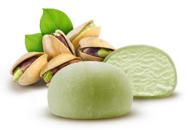

#### A fine layer of rice dough.

Silky and very soft on the palate, the outer layer of the Wao Mochi provides a careful treatment to each of the flavours to achieve the perfect balance with the filling.

#### A delicious ice cream inside.

Creamy ice cream, sorbet and surprising fillings allow us to offer a rich range of flavours that meet the needs of any consumer, with alternatives suitable for vegans.

## Innovating the great classics.

The range of Wao Mochi opens up a wide variety of great expectations for the most demanding palate.

From the most oriental flavours such as Sesame and Matcha Tea to the reinterpretation of great classics such as Vanilla and Chocolate, not forgetting our more exotic flavours like Tropical, Coconut, Mango and Pistachio. It does not come as a surprise that Wao means wow...