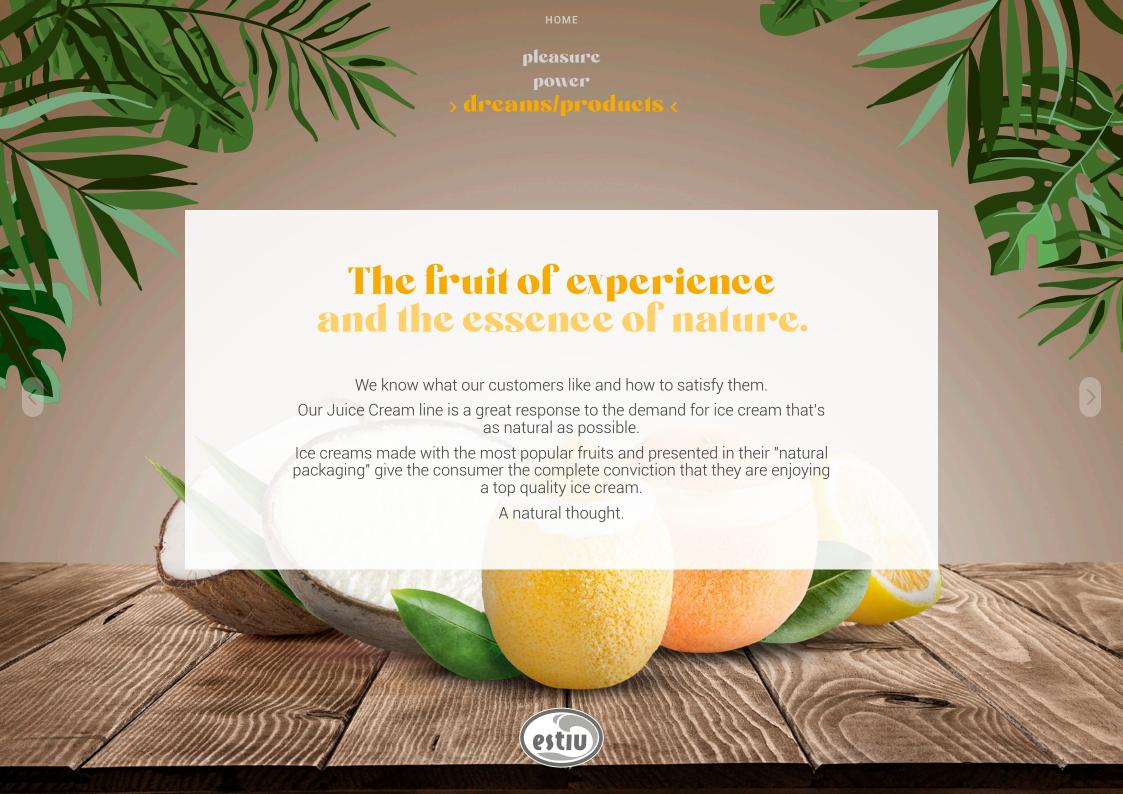

### Frozen Coconuts

NET CONTENT: 350 ml (2x175 ml) (240 g (2x120 g) (2x120 g)

NET CONTENT:

300 ml (2x150 ml)

200 g
(2x100 g)

NET CONTENT: 300 ml (2x150 ml) (2x150 ml) (2x150 ml)

An exotic creation featuring coconut-flavoured ice cream with grated coconut, presented in its natural shell.