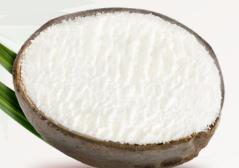

### Frozen Coconuts

NET CONTENT: 350 ml (2x175 ml) (240 g (2x120 g) (2x120 g)

NET CONTENT:

300 ml (2x150 ml)

200 g
(2x100 g)

NET CONTENT: 300 ml (2x150 ml) (2x150 ml) (2x150 ml)

An exotic creation featuring coconut-flavoured ice cream with grated coconut, presented in its natural shell.