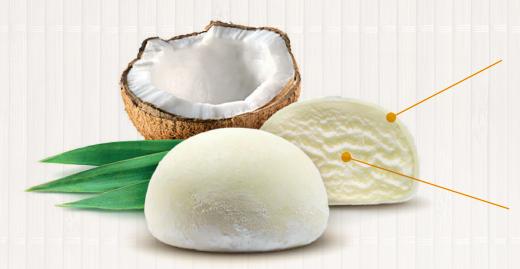

#### A fine layer of rice dough.

Silky and very soft on the palate, the outer layer of the Wao Mochi provides a careful treatment to each of the flavours to achieve the perfect balance with the filling.

#### A delicious ice cream inside.

Creamy ice cream, sorbet and surprising fillings allow us to offer a rich range of flavours that meet the needs of any consumer, with alternatives suitable for vegans.

#### dreams/products

COCONUT

CHOCOLATE

VANILLA

TROPICAL

MATCHA TEA

CHEESECAKE

CARAMEL