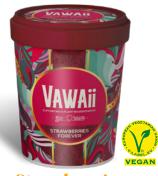

Chocolate

**Tropical Sorbet** 

Mango Sorbet

All Chocolate

Banana Choco Bite

Strawberries Forever

Palletisation and logistics

| Format | Units/box | Boxes/pallet | Boxes/base | Box<br>dimensions (mm) | Units/pallet |
|--------|-----------|--------------|------------|------------------------|--------------|
| Tub    | 8         | 156          | 12         | 390x195x120            | 1248         |