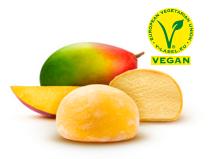

#### A delicious ice cream inside.

Creamy ice cream, sorbet and surprising fillings allow us to offer a rich range of flavours that meet the needs of any consumer, with alternatives suitable for vegans.

## Innovating the great classics.

The range of Wao Mochi opens up a wide variety of great expectations for the most demanding palate.

From the most oriental flavours such as Sesame and Matcha Tea to the reinterpretation of great classics such as Vanilla and Chocolate, not forgetting our more exotic flavours like Tropical, Coconut, Mango and Pistachio. It does not come as a surprise that Wao means wow...