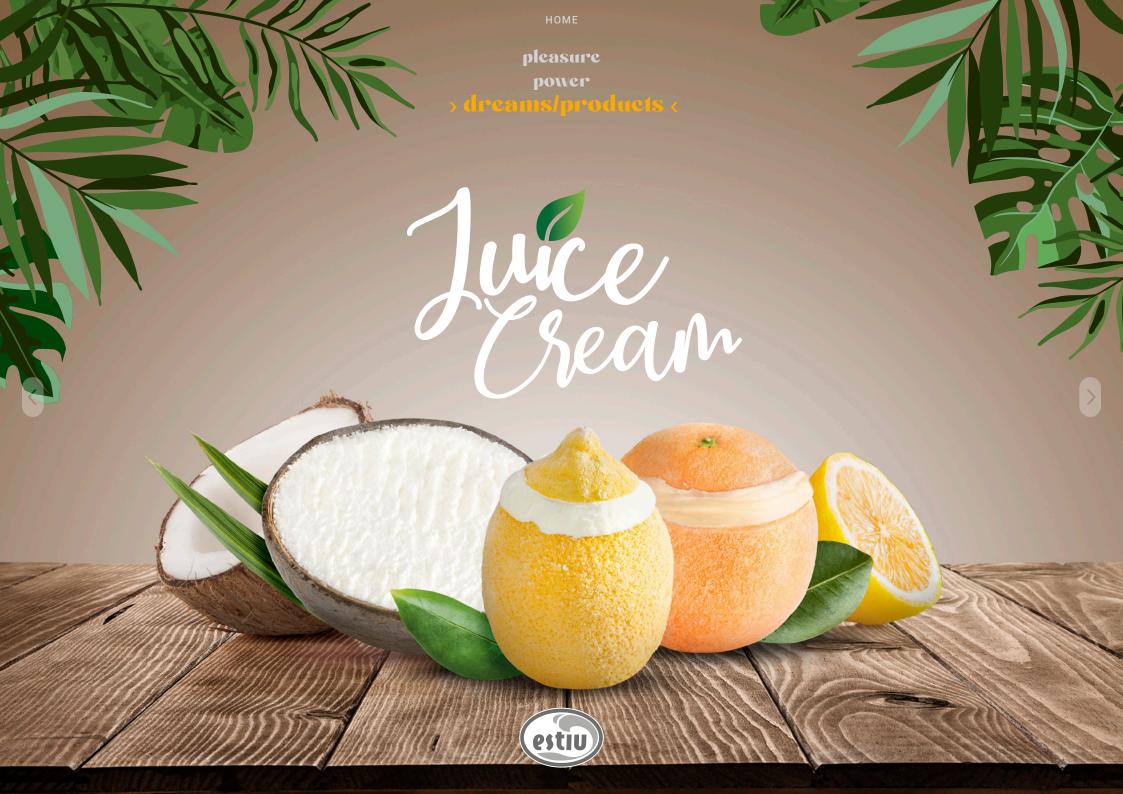

### Frozen Coconuts

NET CONTENT: 350 ml (2x175 ml) (240 g (2x120 g) (2x120 g)

NET CONTENT:

300 ml (2x150 ml)

200 g
(2x100 g)

NET CONTENT: 300 ml (2x150 ml) (2x150 ml) (2x150 ml)

An exotic creation featuring coconut-flavoured ice cream with grated coconut, presented in its natural shell.

Lemon-flavoured ice cream presented in the most natural packaging possible, the peel of each lemon.

The most original orange-flavoured ice cream, presented in the most natural way, in its own peel. Authenticity brought right before your eyes.