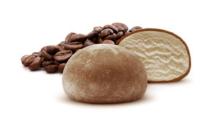

#### A fine layer of rice dough.

Silky and very soft on the palate, the outer layer of the Wao Mochi provides a careful treatment to each of the flavours to achieve the perfect balance with the filling.

#### A delicious ice cream inside.

Creamy ice cream, sorbet and surprising fillings allow us to offer a rich range of flavours that meet the needs of any consumer, with alternatives suitable for vegans.

#### dreams/products

COCONUT

CHOCOLATE

VANILLA

TROPICAL

MATCHA TEA

CHEESECAKE

CARAMEL