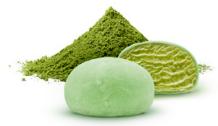

#### A fine layer of rice dough.

Silky and very soft on the palate, the outer layer of the Wao Mochi provides a careful treatment to each of the flavours to achieve the perfect balance with the filling.

#### A delicious ice cream inside.

Creamy ice cream, sorbet and surprising fillings allow us to offer a rich range of flavours that meet the needs of any consumer, with alternatives suitable for vegans.

#### dreams/products

COCONUT

CHOCOLATE

VANILLA

TROPICAL

MATCHA TEA

CHEESECAKE

CARAMEL