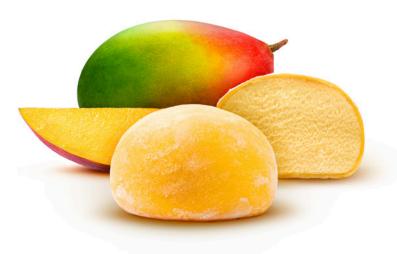

#### A fine layer of rice dough.

Silky and very soft on the palate, the outer layer of the Wao Mochi provides a careful treatment to each of the flavours to achieve the perfect balance with the filling.

#### A delicious ice cream inside.

Creamy ice cream, sorbet and surprising fillings allow us to offer a rich range of flavours that meet the needs of any consumer, with alternatives suitable for vegans.

## Innovating the great classics.

The range of Wao Mochi opens up a wide variety of great expectations for the most demanding palate.

From the most oriental flavours such as Sesame and Matcha Tea to the reinterpretation of great classics such as Vanilla and Chocolate, not forgetting our more exotic flavours like Tropical, Coconut, Mango and Pistachio. It does not come as a surprise that Wao means wow...