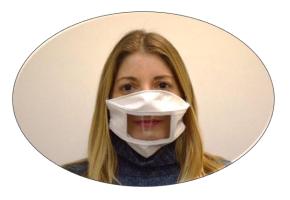

## HOW TO USE ACCESIBLE MASKS



If you are a student with hearing impairment or a professor who teaches students with this type of disability you can ask for accessible masks to your center office staff.



VisibleMask

 ✓ The use of accessible mask is voluntary



**Publies** 

- ✓ Supports up to 30 washes.
- ✓ Wash the mask in **soap** or **disinfectant cleaning spray**.
- ✓ They are certified and the safety distance is not necessary.

https://www.visible-mask.com/es/



- To avoid condensation of the mist, you must impregnate the surface with a drop of liquid dishwasher soap and remove the product with a dry tissue.
- They must be used according to the criteria of the UV Health and Safety Committee attached to the infographic.

https://www.mascarillacomunicativa.com/