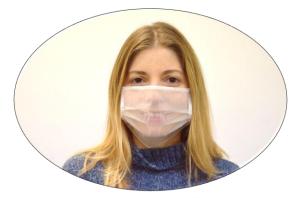

VisibleMask

 ✓ The use of accessible mask is voluntary

**Publies** 

- ✓ Supports up to 30 washes.
- ✓ Wash the mask in **soap** or **disinfectant cleaning spray**.
- ✓ They are certified and the safety distance is not necessary.

https://www.visible-mask.com/es/

- To avoid condensation of the mist, you must impregnate the surface with a drop of liquid dishwasher soap and remove the product with a dry tissue.
- They must be used according to the criteria of the UV Health and Safety Committee attached to the infographic.