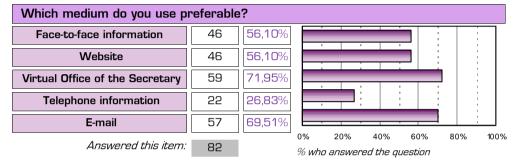

#### OFFICE OF THE SECRETARY INFORMATION SERVICE

|                                 | Preferre | d medium |       |
|---------------------------------|----------|----------|-------|
| Face-to-face information        | 15       | 17,86%   |       |
| Website                         | 12       | 14,29%   | Email |
| Virtual Office of the Secretary | 17       | 20,24%   |       |
| Telephone information           | 3        | 3,57%    |       |
| E-mail                          | 37       | 44,05%   |       |