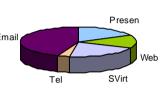

#### OFFICE OF THE SECRETARY INFORMATION SERVICE

|                                 | Preferre | d medium |       |
|---------------------------------|----------|----------|-------|
| Face-to-face information        | 15       | 17,86%   |       |
| Website                         | 12       | 14,29%   | Email |
| Virtual Office of the Secretary | 17       | 20,24%   |       |
| Telephone information           | 3        | 3,57%    |       |
| E-mail                          | 37       | 44,05%   |       |