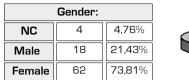

## VNIVERSITAT DÖVALÈNCIA **quàlitat**uv

(Student opinion and satisfaction survey)

FACULTY/SCHOOL: CO21

FACULTY/SCHOOL: FACULTAT DE PSICOLOGIA

|       | Highest year in which you are enrolled         |    |    |    |   |   |    |   |  |  |  |  |  |  |  |
|-------|------------------------------------------------|----|----|----|---|---|----|---|--|--|--|--|--|--|--|
| NC    | 1 2 3 4 5 6 1m 2m                              |    |    |    |   |   |    |   |  |  |  |  |  |  |  |
| 1     | 23                                             | 14 | 14 | 13 | 0 | 0 | 11 | 8 |  |  |  |  |  |  |  |
| 1,54% | 35,38% 21,54% 21,54% 20,00% 0,00% 13,10% 9,52% |    |    |    |   |   |    |   |  |  |  |  |  |  |  |